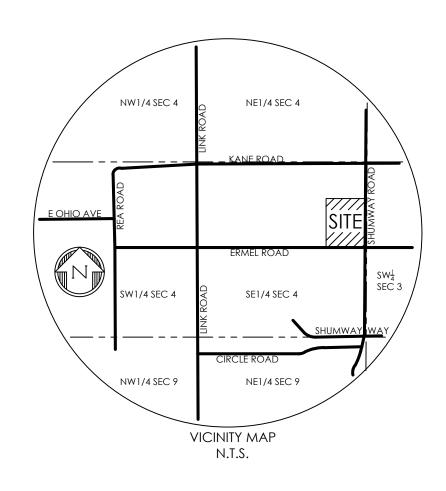

# PRELIMINARY PLAT RANSOM'S PROPERTY FILING NO. 1

A REPLAT OF SAUMURE ACRES FILING 2

A PORTION OF THE SOUTHEAST  $\frac{1}{4}$ , SECTION 4, TOWNSHIP 16 SOUTH, RANGE 65 WEST OF THE 6TH PRINCIPAL MERIDIAN IN THE CITY OF FOUNTAIN ,COUNTY OF EL PASO, STATE OF COLORADO

PRELIMINARY PLAT
RANSOM'S PROPERTY FILING NO. 1

A REPLAT OF SAUMURE ACRES FILING 2 A PORTION OF THE SOUTHEAST  $\frac{1}{4}$ , SECTION 4, TOWNSHIP 16 SOUTH, RANGE 65 WEST OF THE 6TH PRINCIPAL MERIDIAN IN THE CITY OF FOUNTAIN ,COUNTY OF EL PASO, STATE OF COLORADO

POLARIS SURVEYING, INC.

1903 Lelaray Street, Suite 102
COLORADO SPRINGS, CO 80909
(719)448-0844 FAX (719)448-9225

8740 ERMEL ROAD PRELIMINARY PLAT For:

STEVE RANSOM