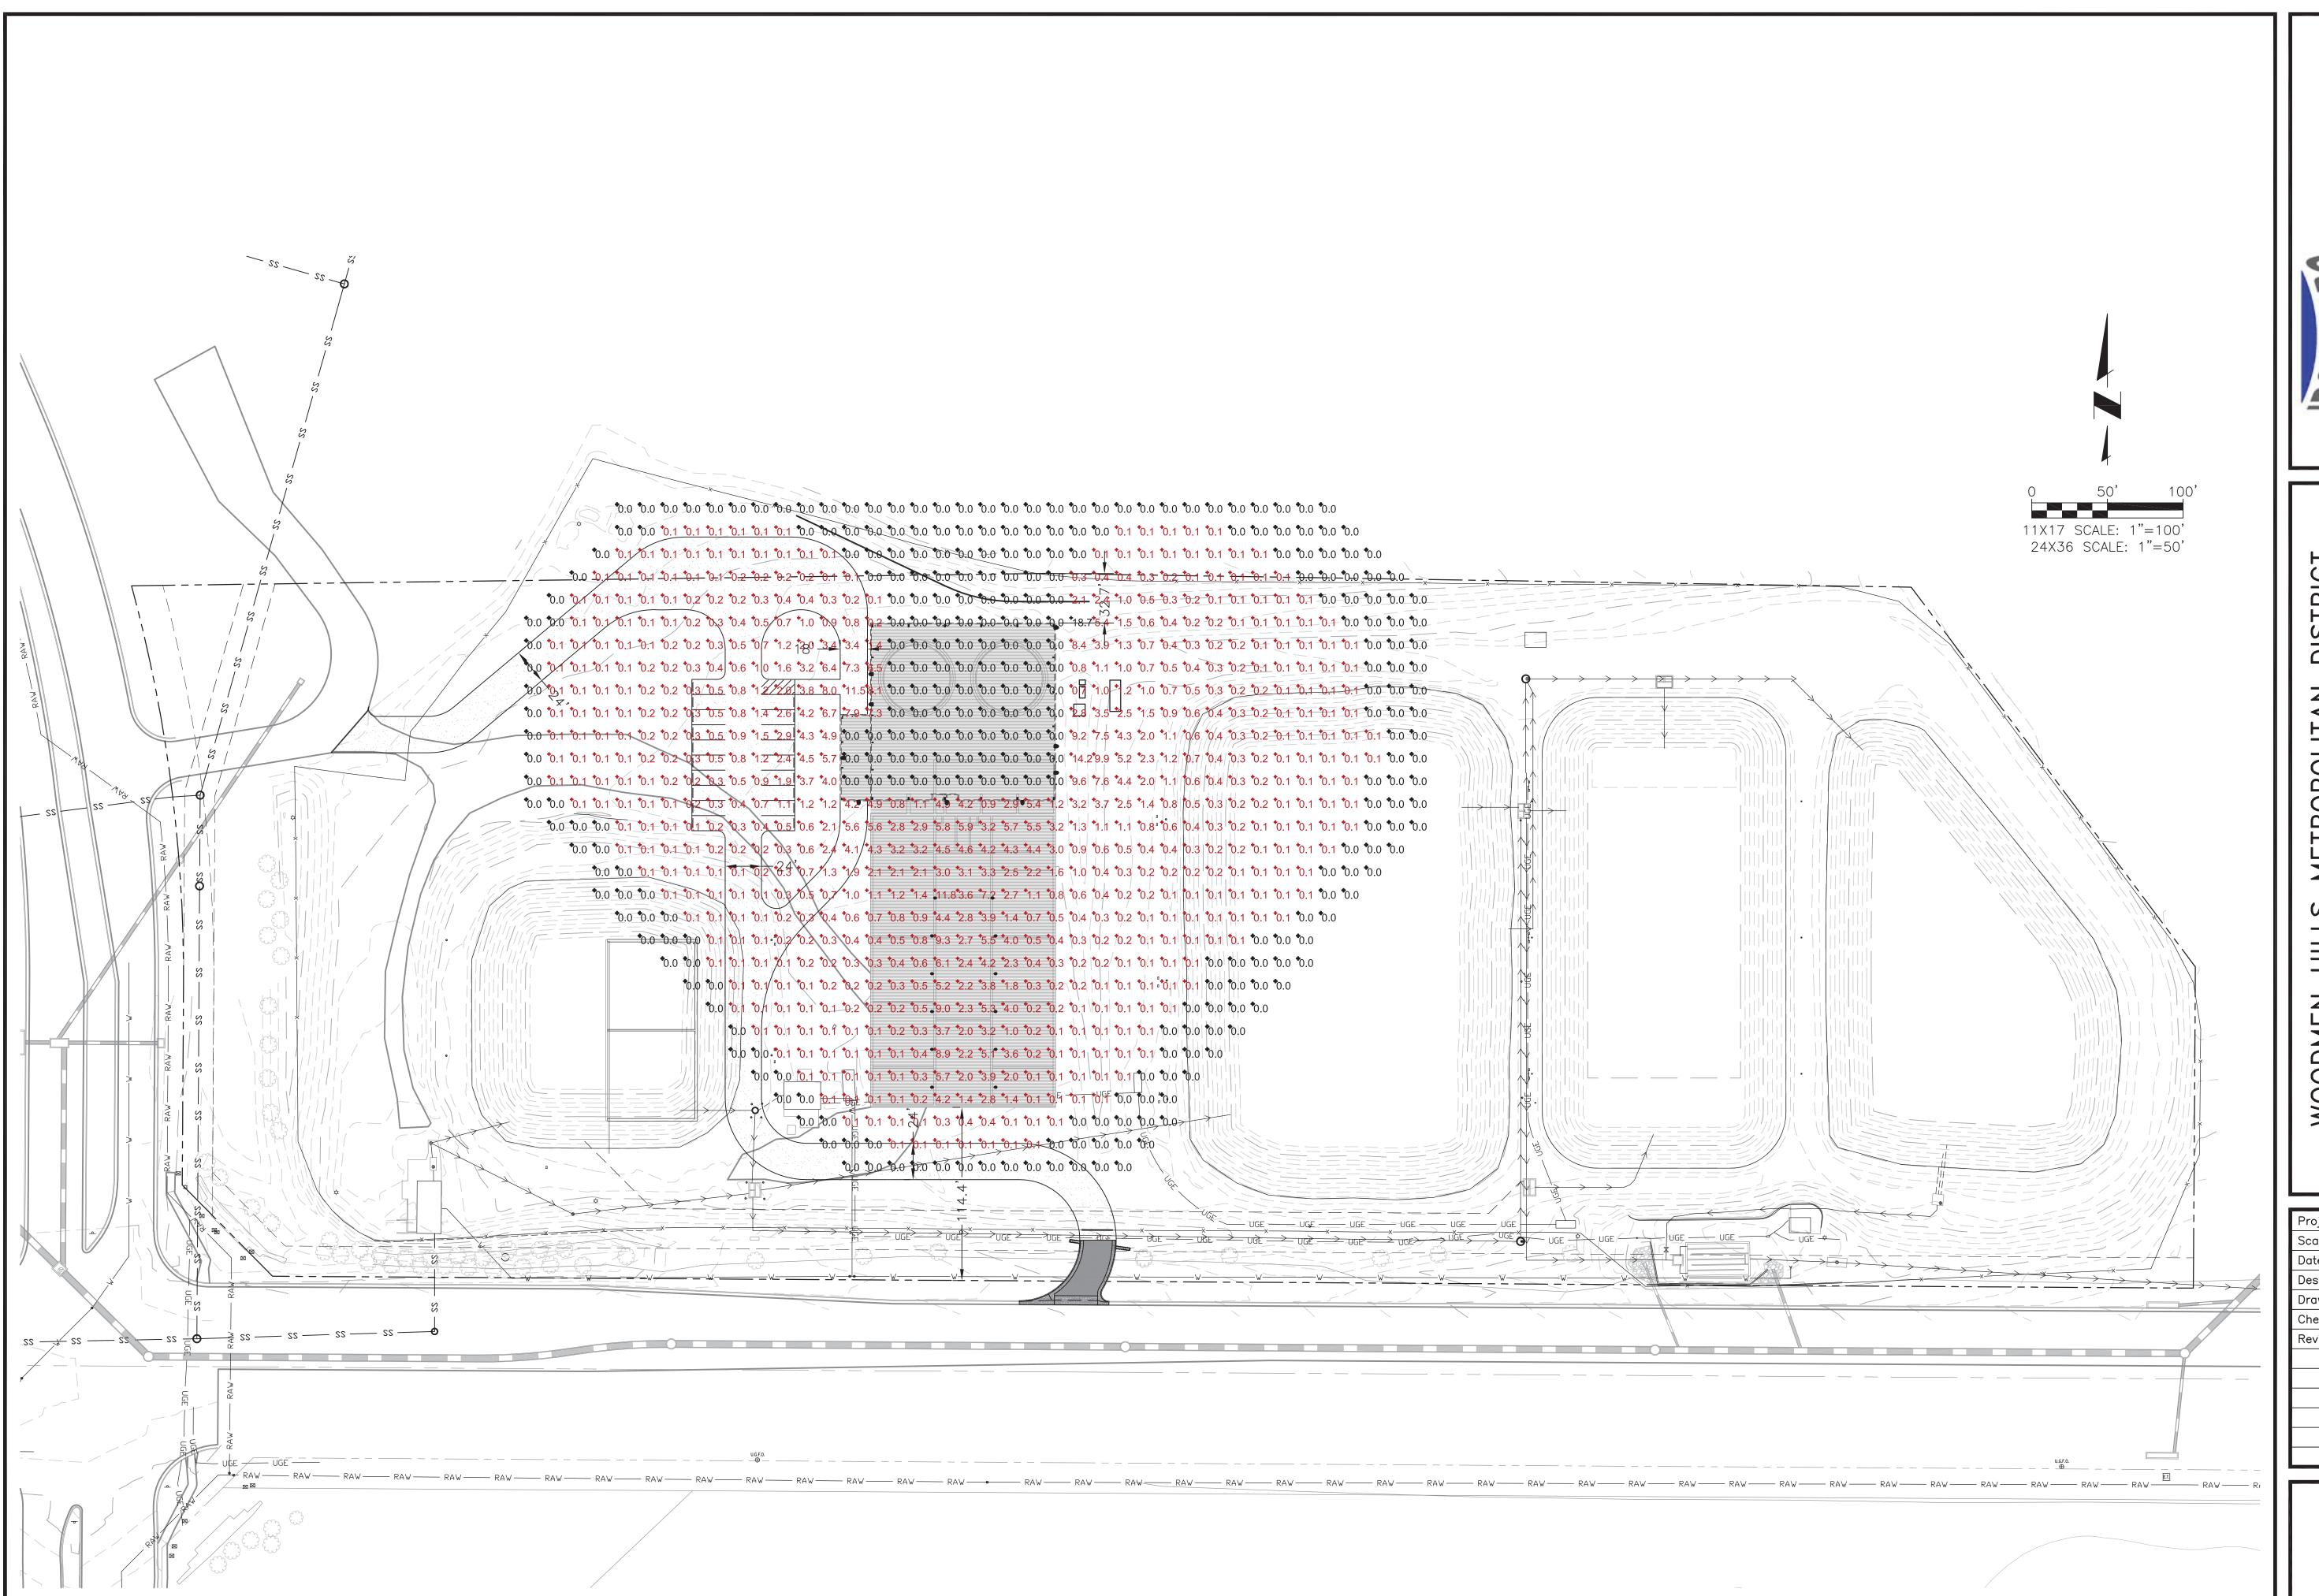

Revised:

C<sub>2</sub>

WOODMEN HILLS METROPOLITAN DISTRICT
REGIONAL WATER RECLAMATION FACILITY
PHOTOMETRIC PLAN
PCD FILE NO: PPR-17-027

Project No.: 112.88

Scale: AS NOTED

Date: 05/22/17

Design: RMM

Drawn: RMM