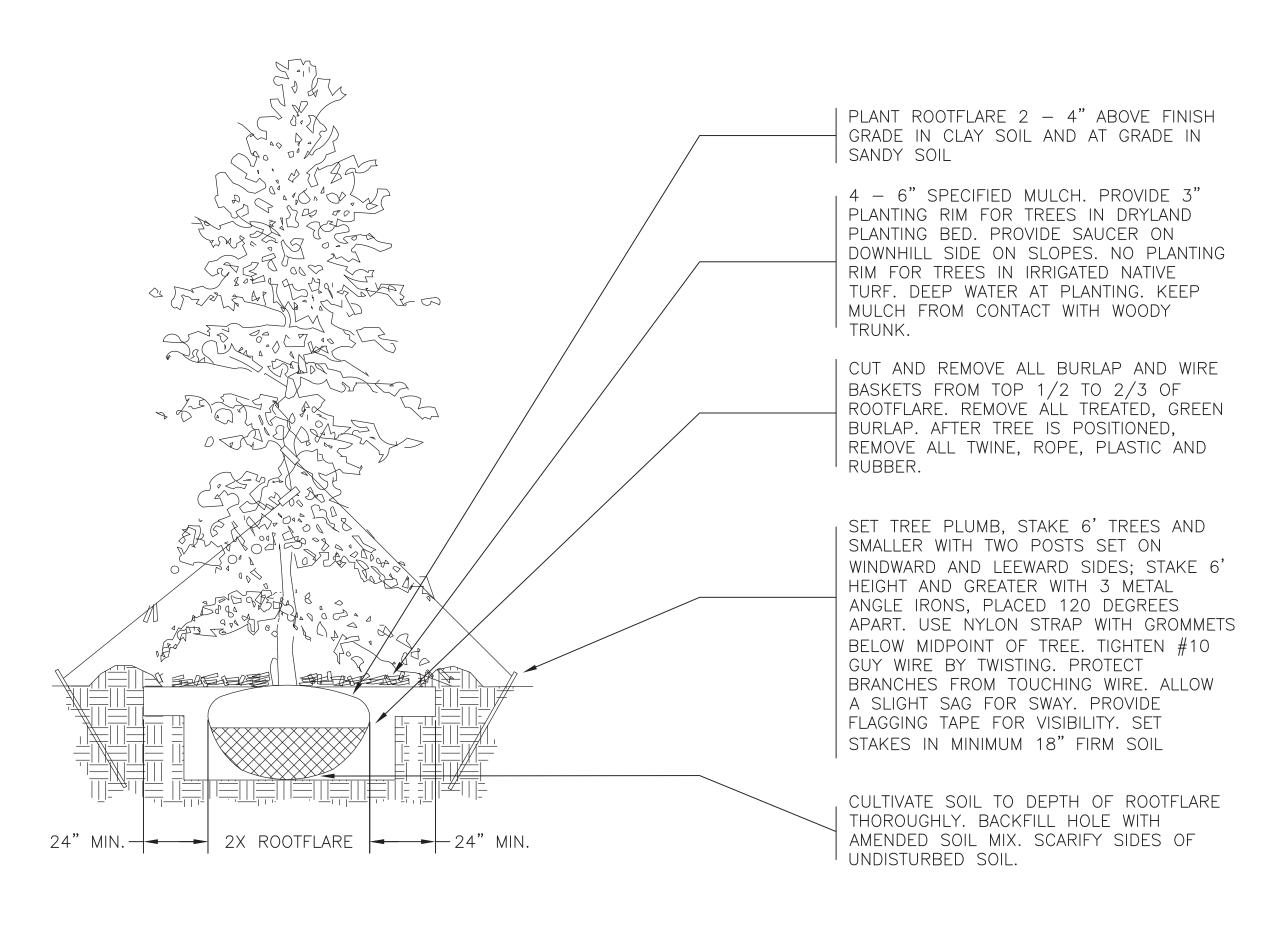

## NOTES:

- PRUNE ONLY DEAD OR BROKEN BRANCHES IMMEDIATELY PRIOR TO PLANTING.
- KEEP PLANTS MOIST AND SHADED UNTIL PLANTING.
  AMENDED BACKFILL SHALL BE 70% SOIL FROM PLANTING PIT AND 30% ORGANIC MATERIAL, PREFERABLY CANADIAN PEAT MOSS.

## EVERGREEN TREE PLANTING DETAIL

N.T.S.