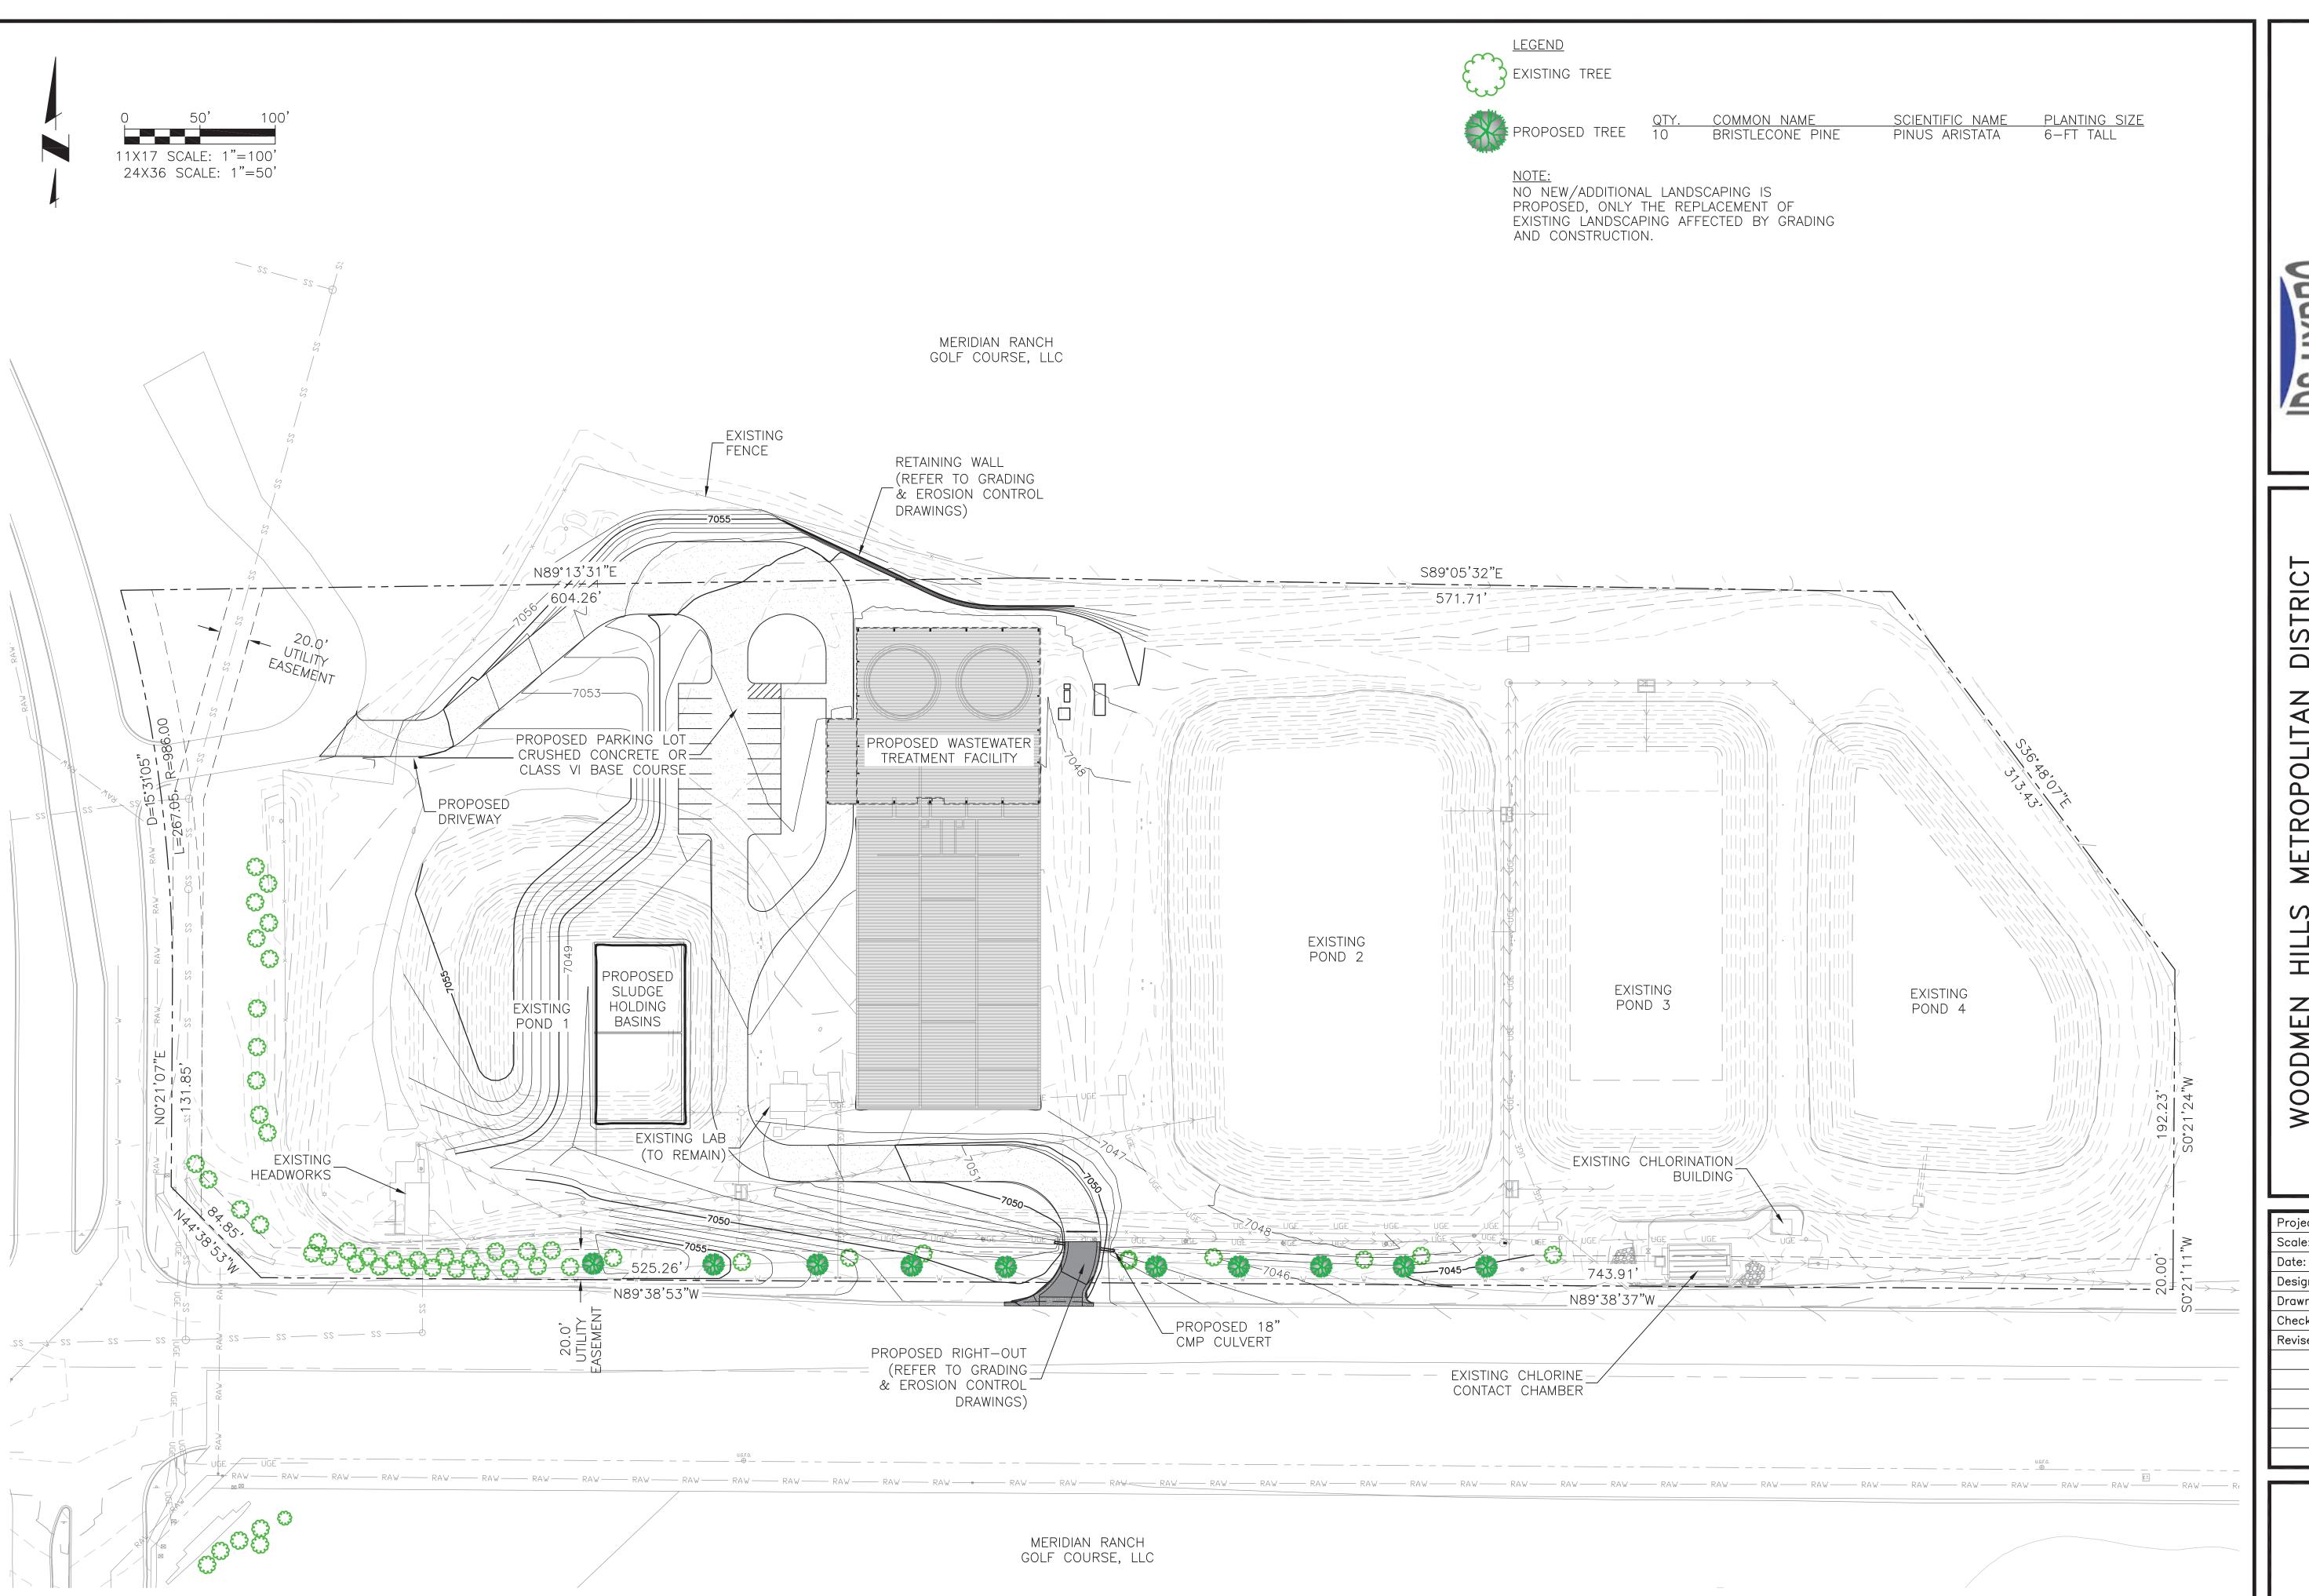

C 1 of 5

WOODMEN HILLS METROPOLITAN DISTRICT REGIONAL WATER RECLAMATION FACILITY PROPOSED SITE PLAN PCD FILE NO: PPR-17-027

Project No.: 112.88

Scale: AS NOTED

Date: 07/07/17

Design: RMM

Drawn: RMM

Check: JPM