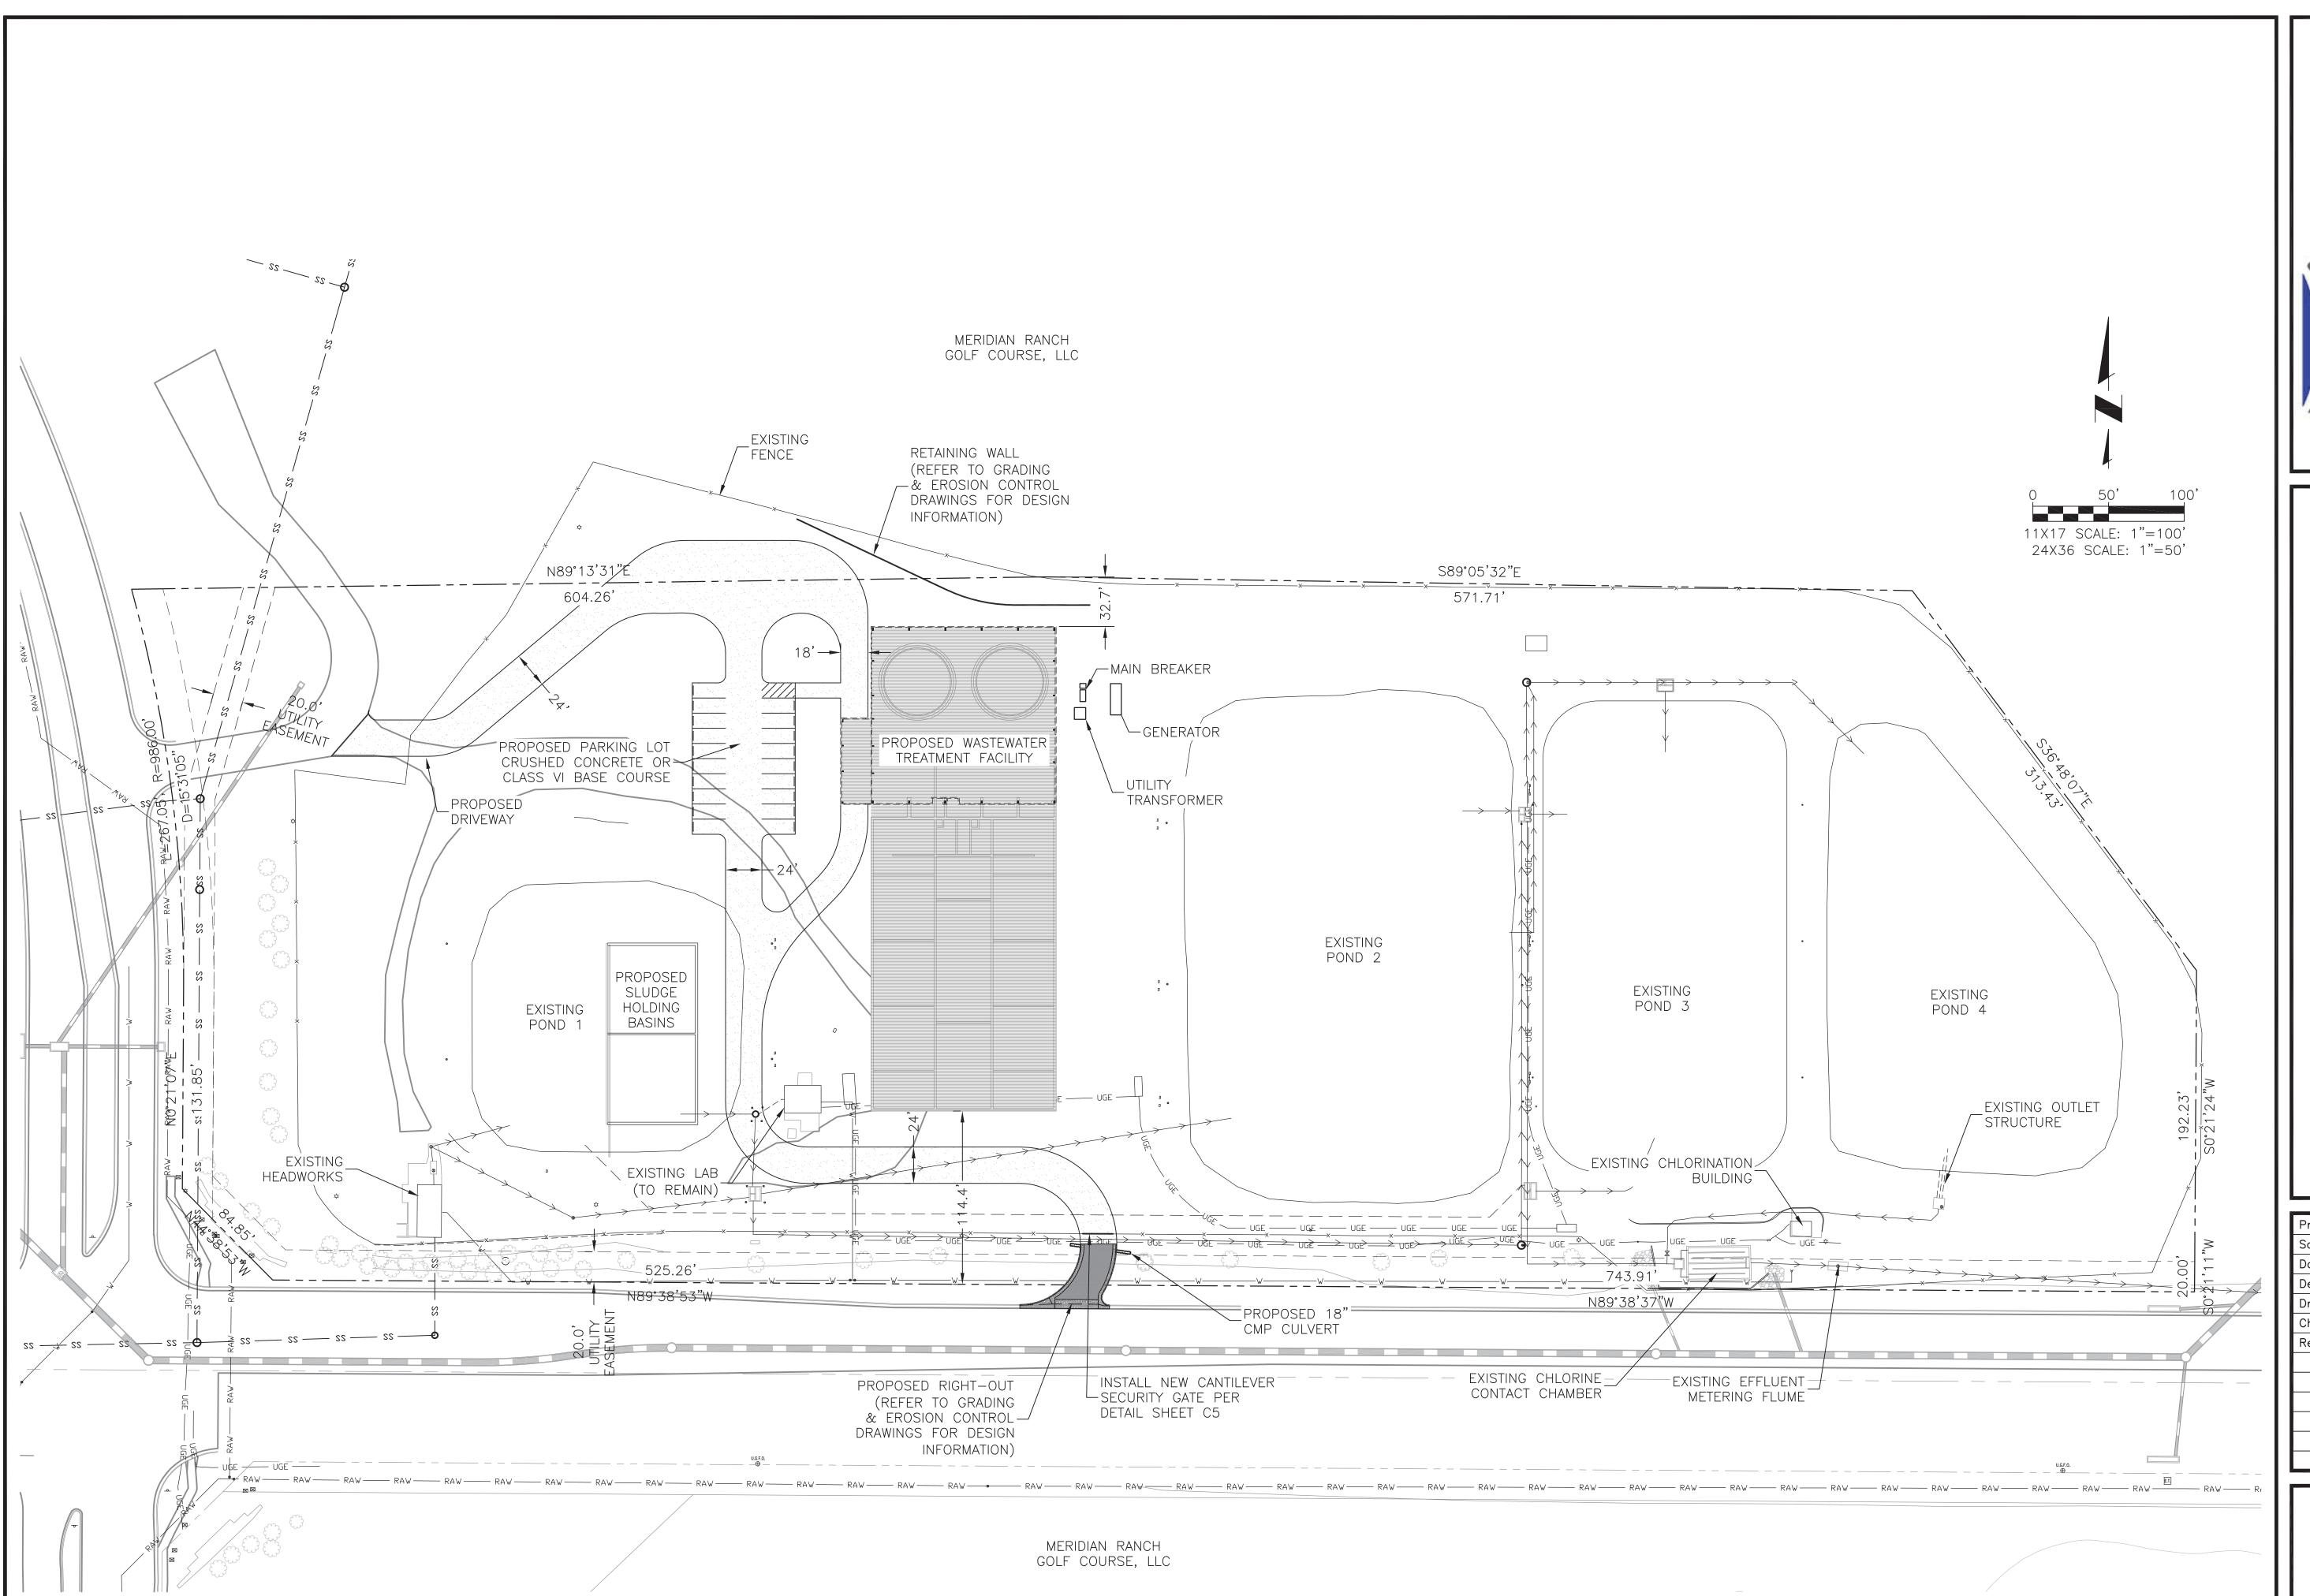

C 1 of 5

WOODMEN HILLS METROPOLITAN DISTRICT REGIONAL WATER RECLAMATION FACILITY PROPOSED SITE PLAN PCD FILE NO: PPR-17-027

Project No.: 112.88

Scale: AS NOTED

Date: 07/07/17

Design: RMM

Drawn: RMM

Check: JPM