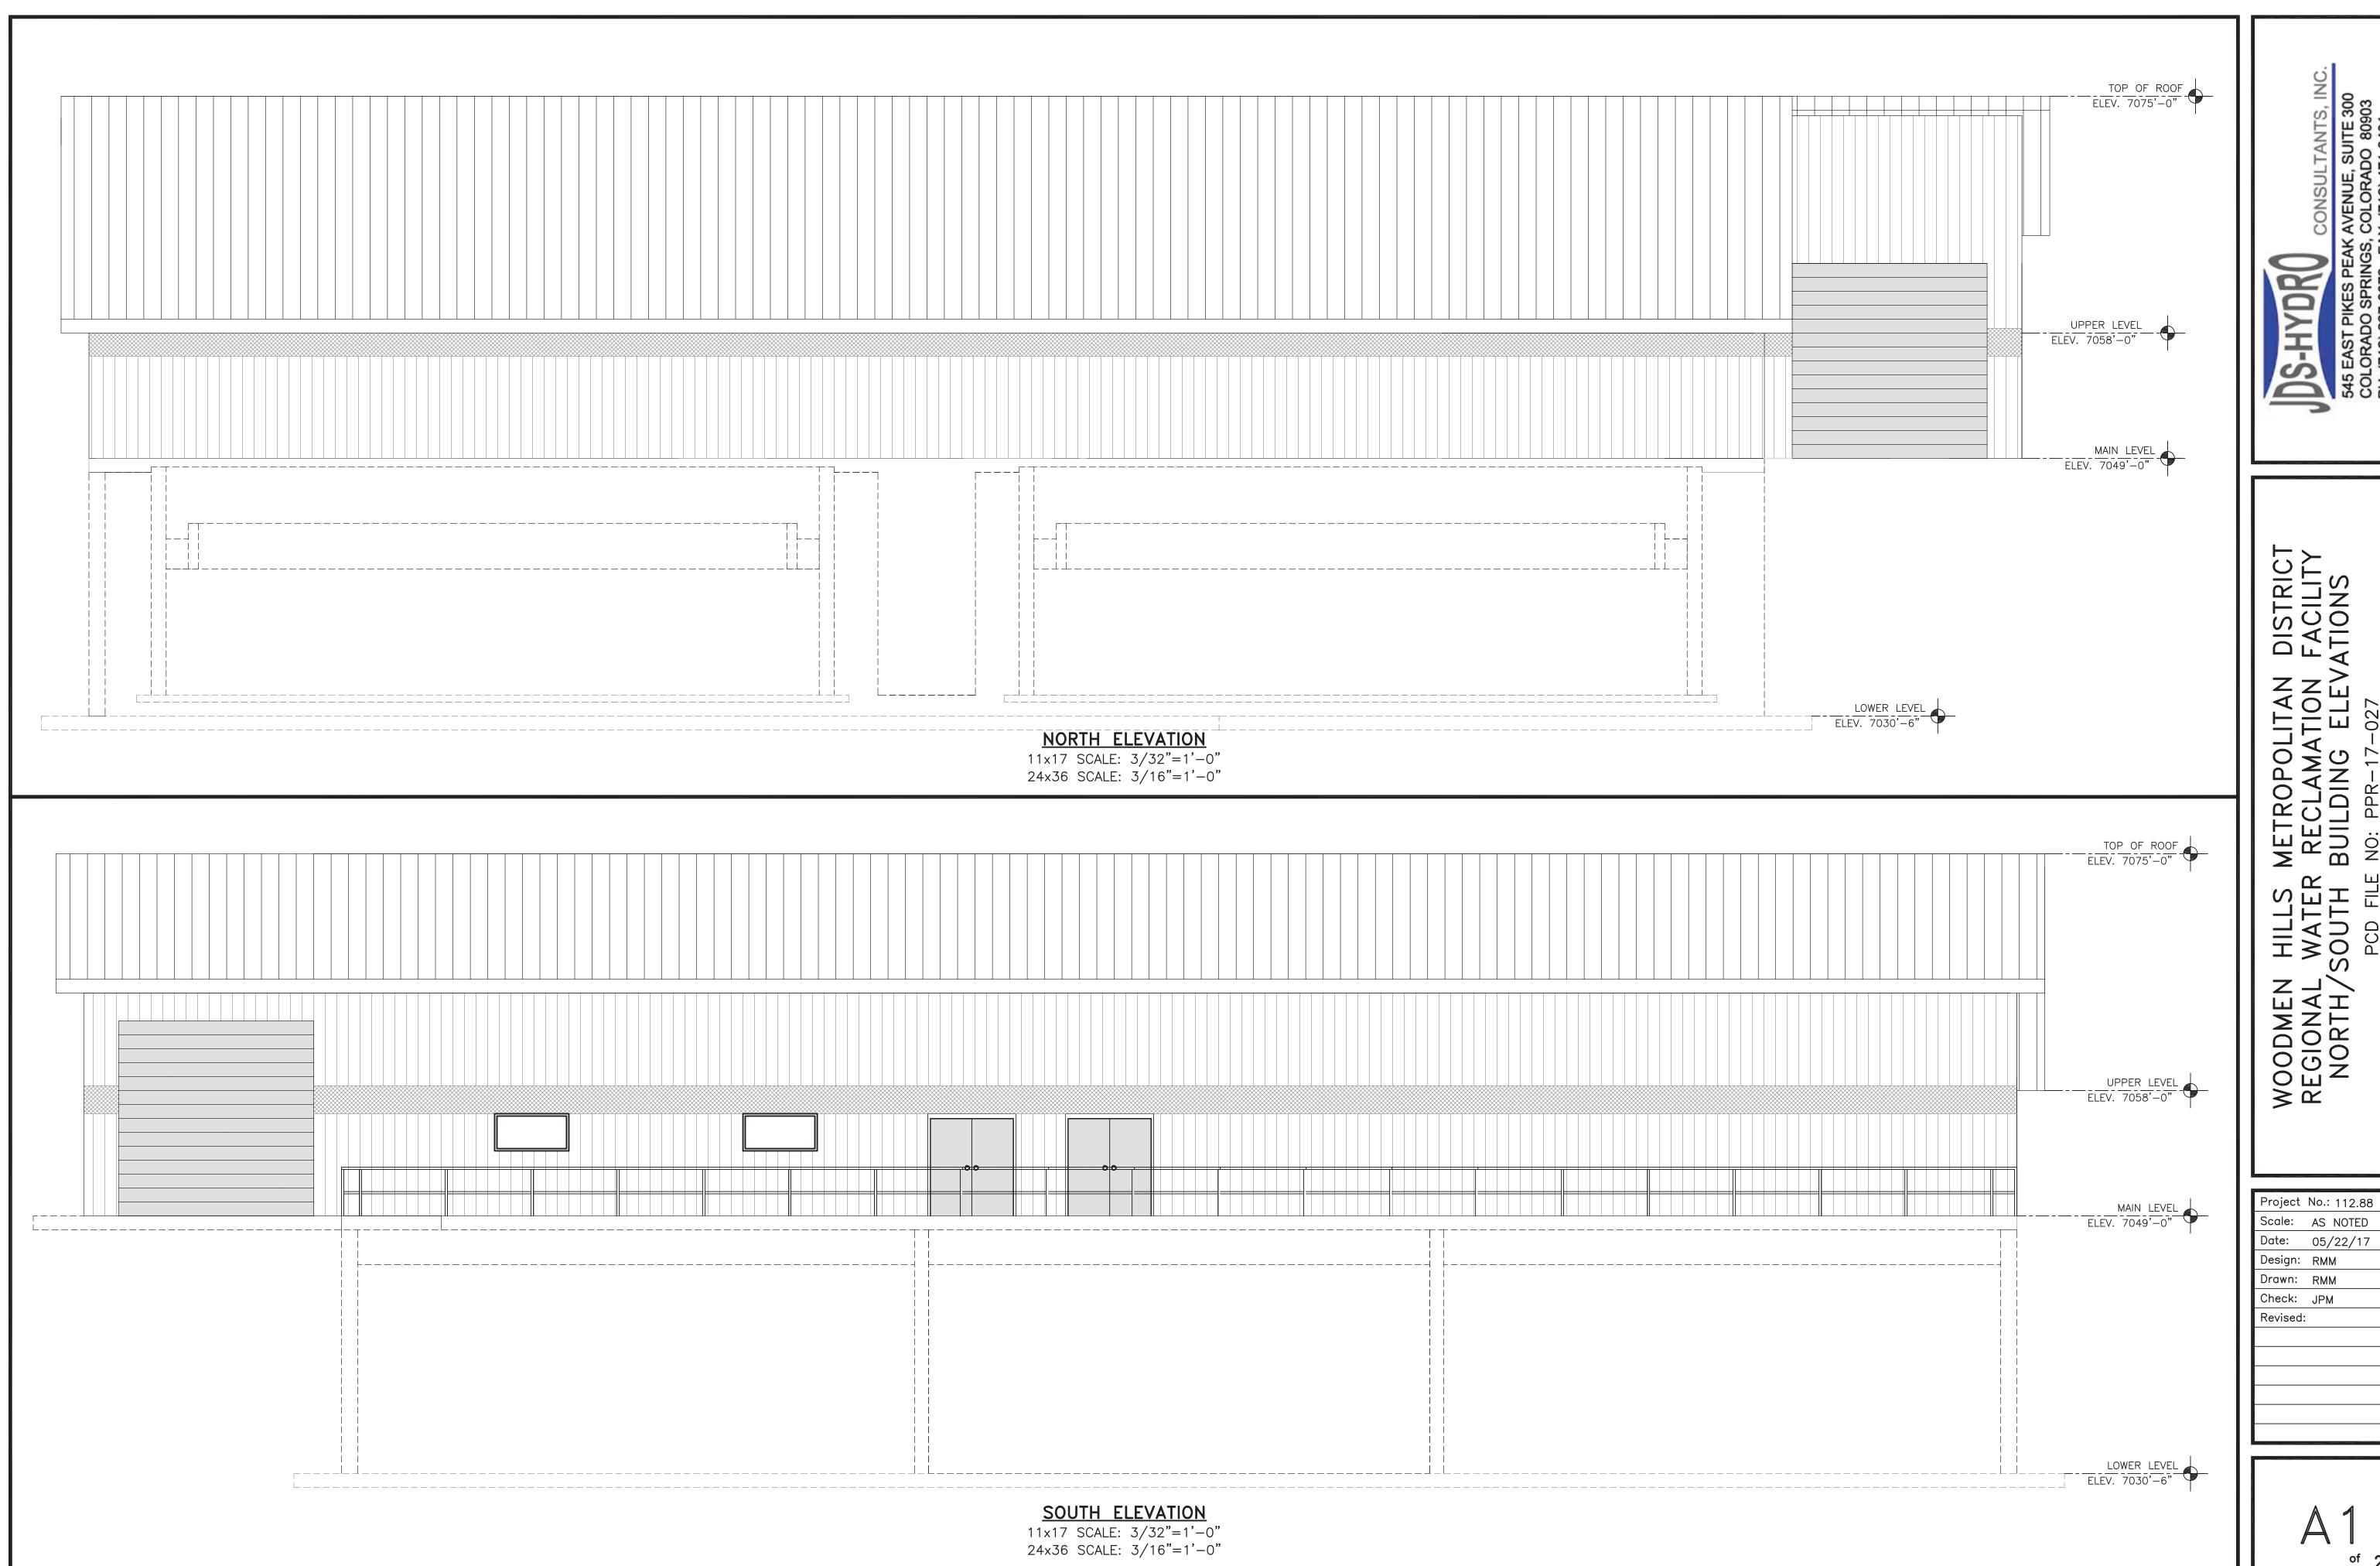

WOODMEN HILLS METROPOLITAN DISTRICT REGIONAL WATER RECLAMATION FACILITY EAST/WEST BUILDING ELEVATIONS

PCD FILE NO: PPR-17-027

Project No.: 112.88

Scale: AS NOTED

Date: 05/22/17

Design: RMM

Drawn: RMM

Check: JPM

Revised:

 $A_{of}$ 

DS-HYDRO CONSULTANTS, INC. 545 EAST PIKES PEAK AVENUE, SUITE 300 COLORADO SPRINGS, COLORADO 80903 PH: (719) 227-0072 - FAX: (719) 471-3401

WOODMEN HILLS METROPOLITAN DISTRICT REGIONAL WATER RECLAMATION FACILITY