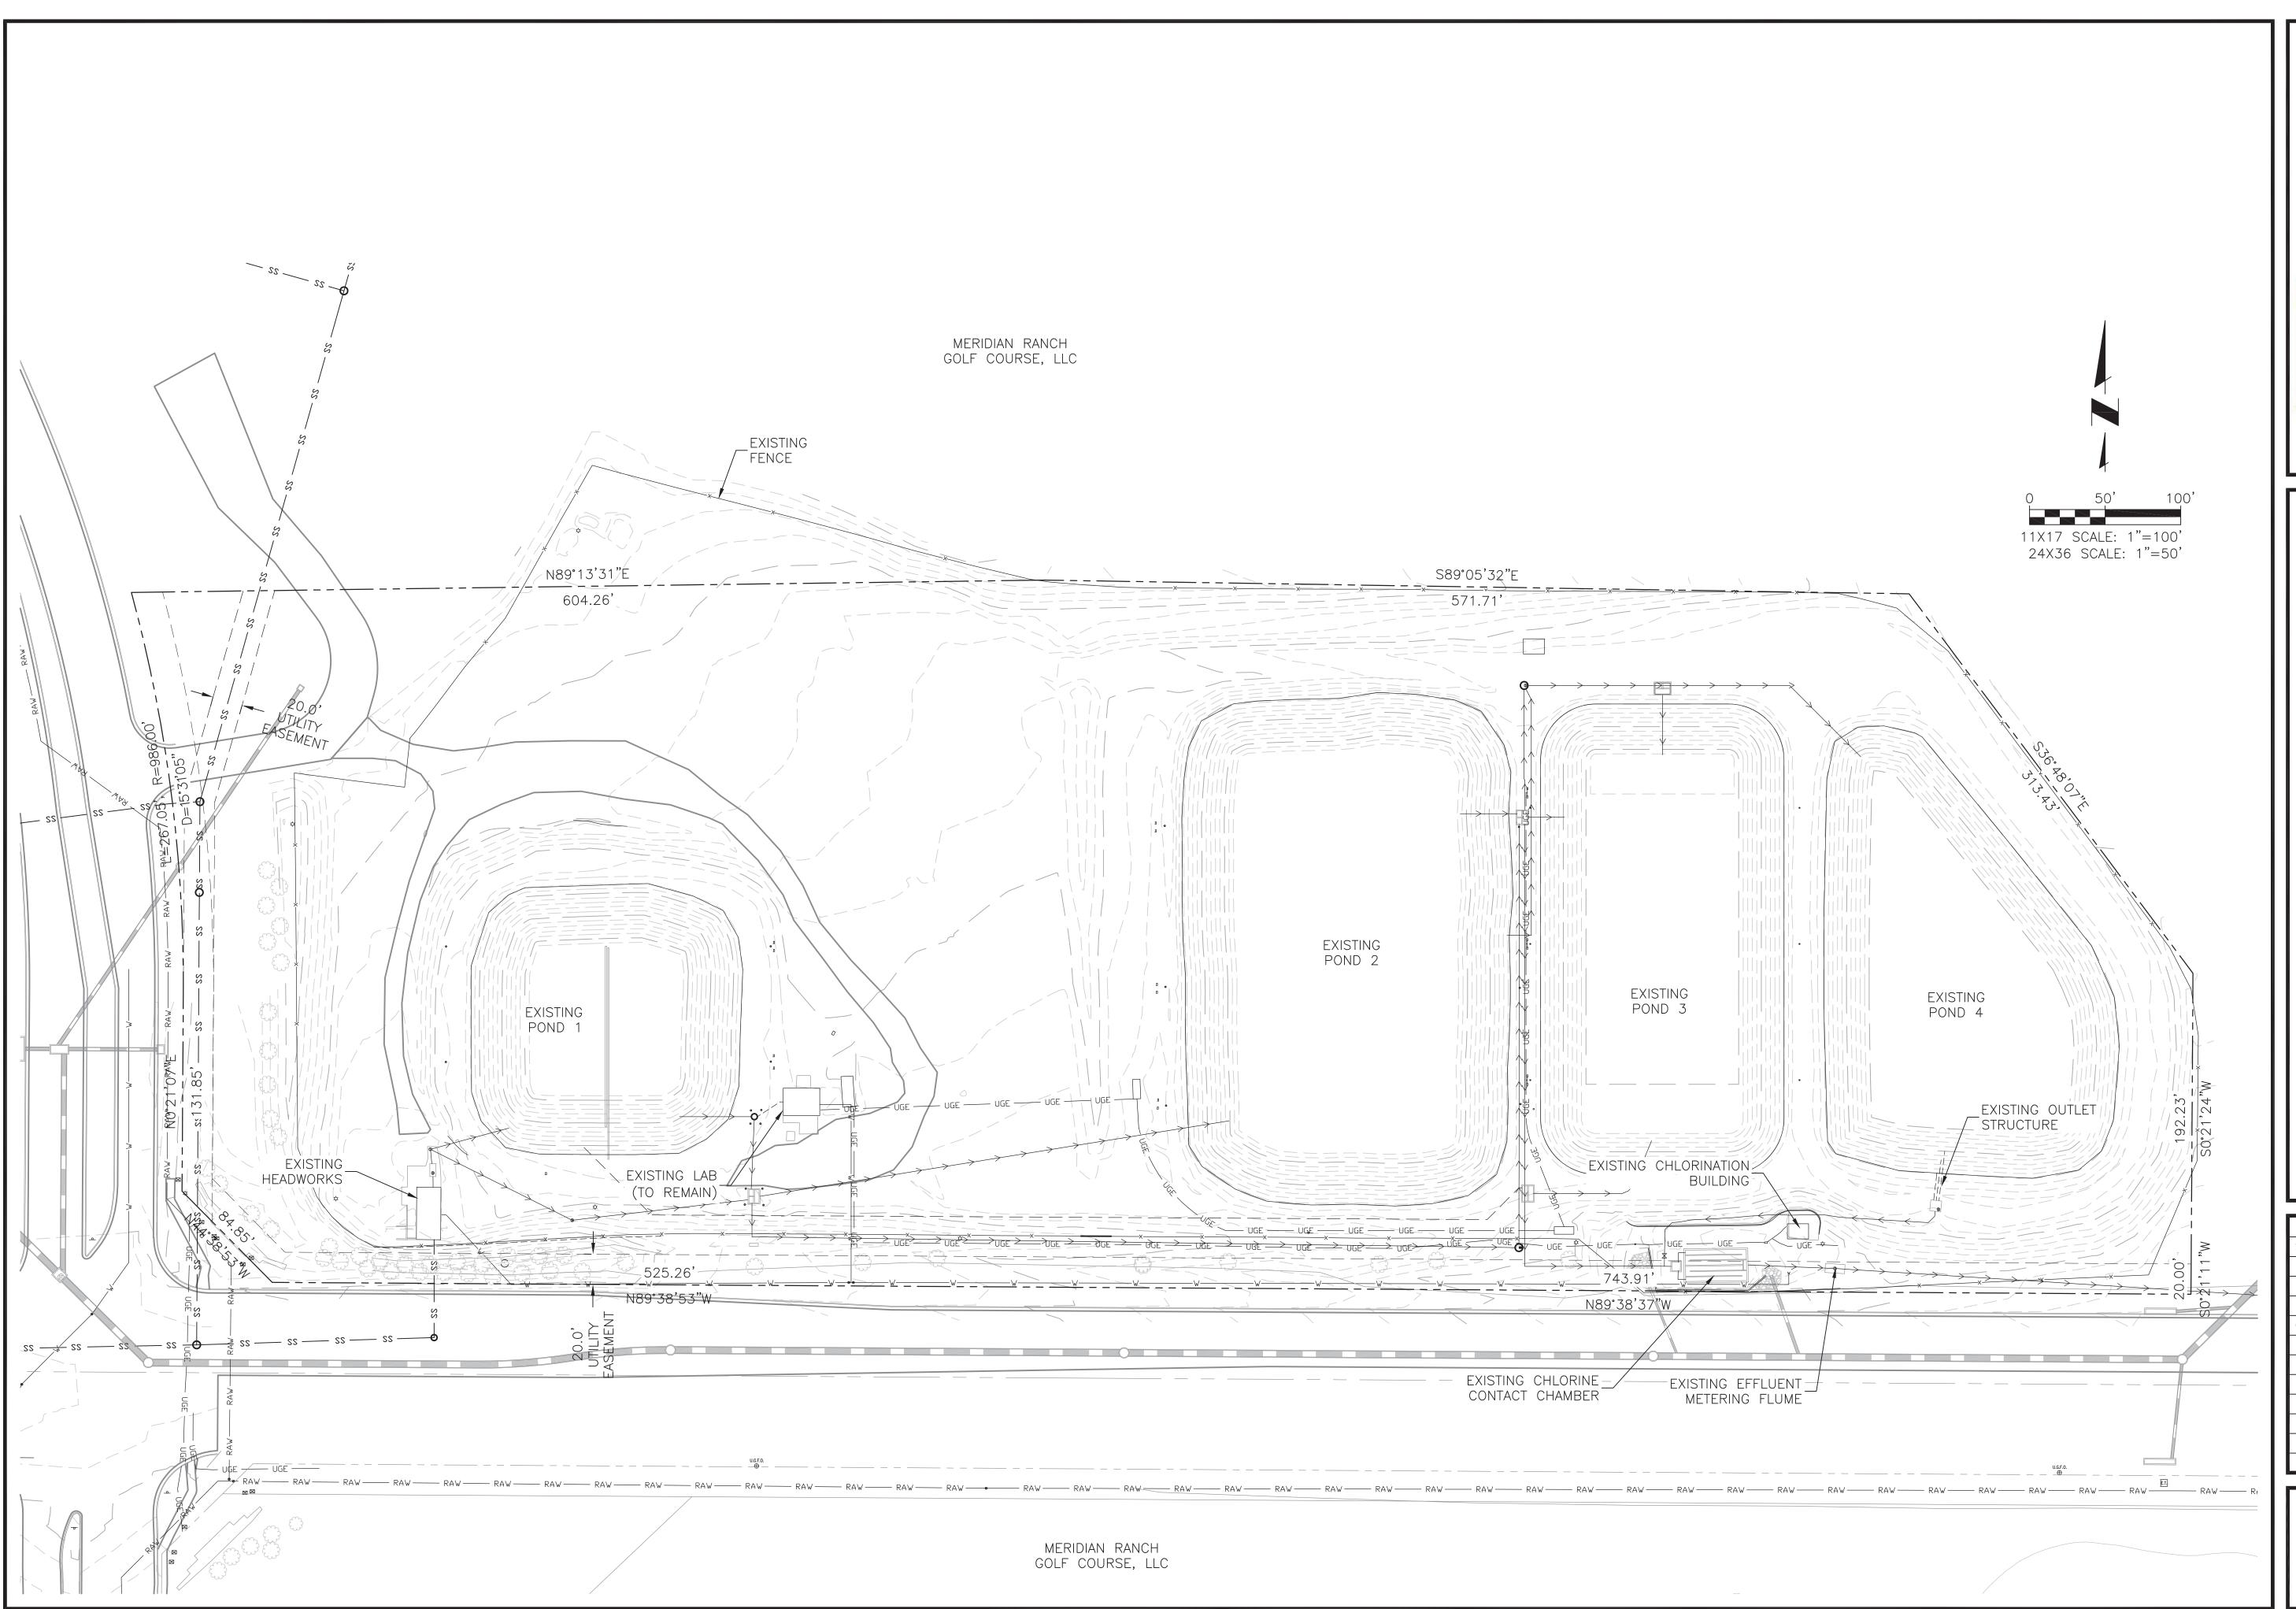

WOODMEN HILLS METROPOLITAN DISTRICT REGIONAL WATER RECLAMATION FACILITY EXISTING SITE PLAN

Project No.: 112.88

Scale: AS NOTED

Date: 07/07/17

Design: RMM

Drawn: RMM

Check: JPM

Revised: