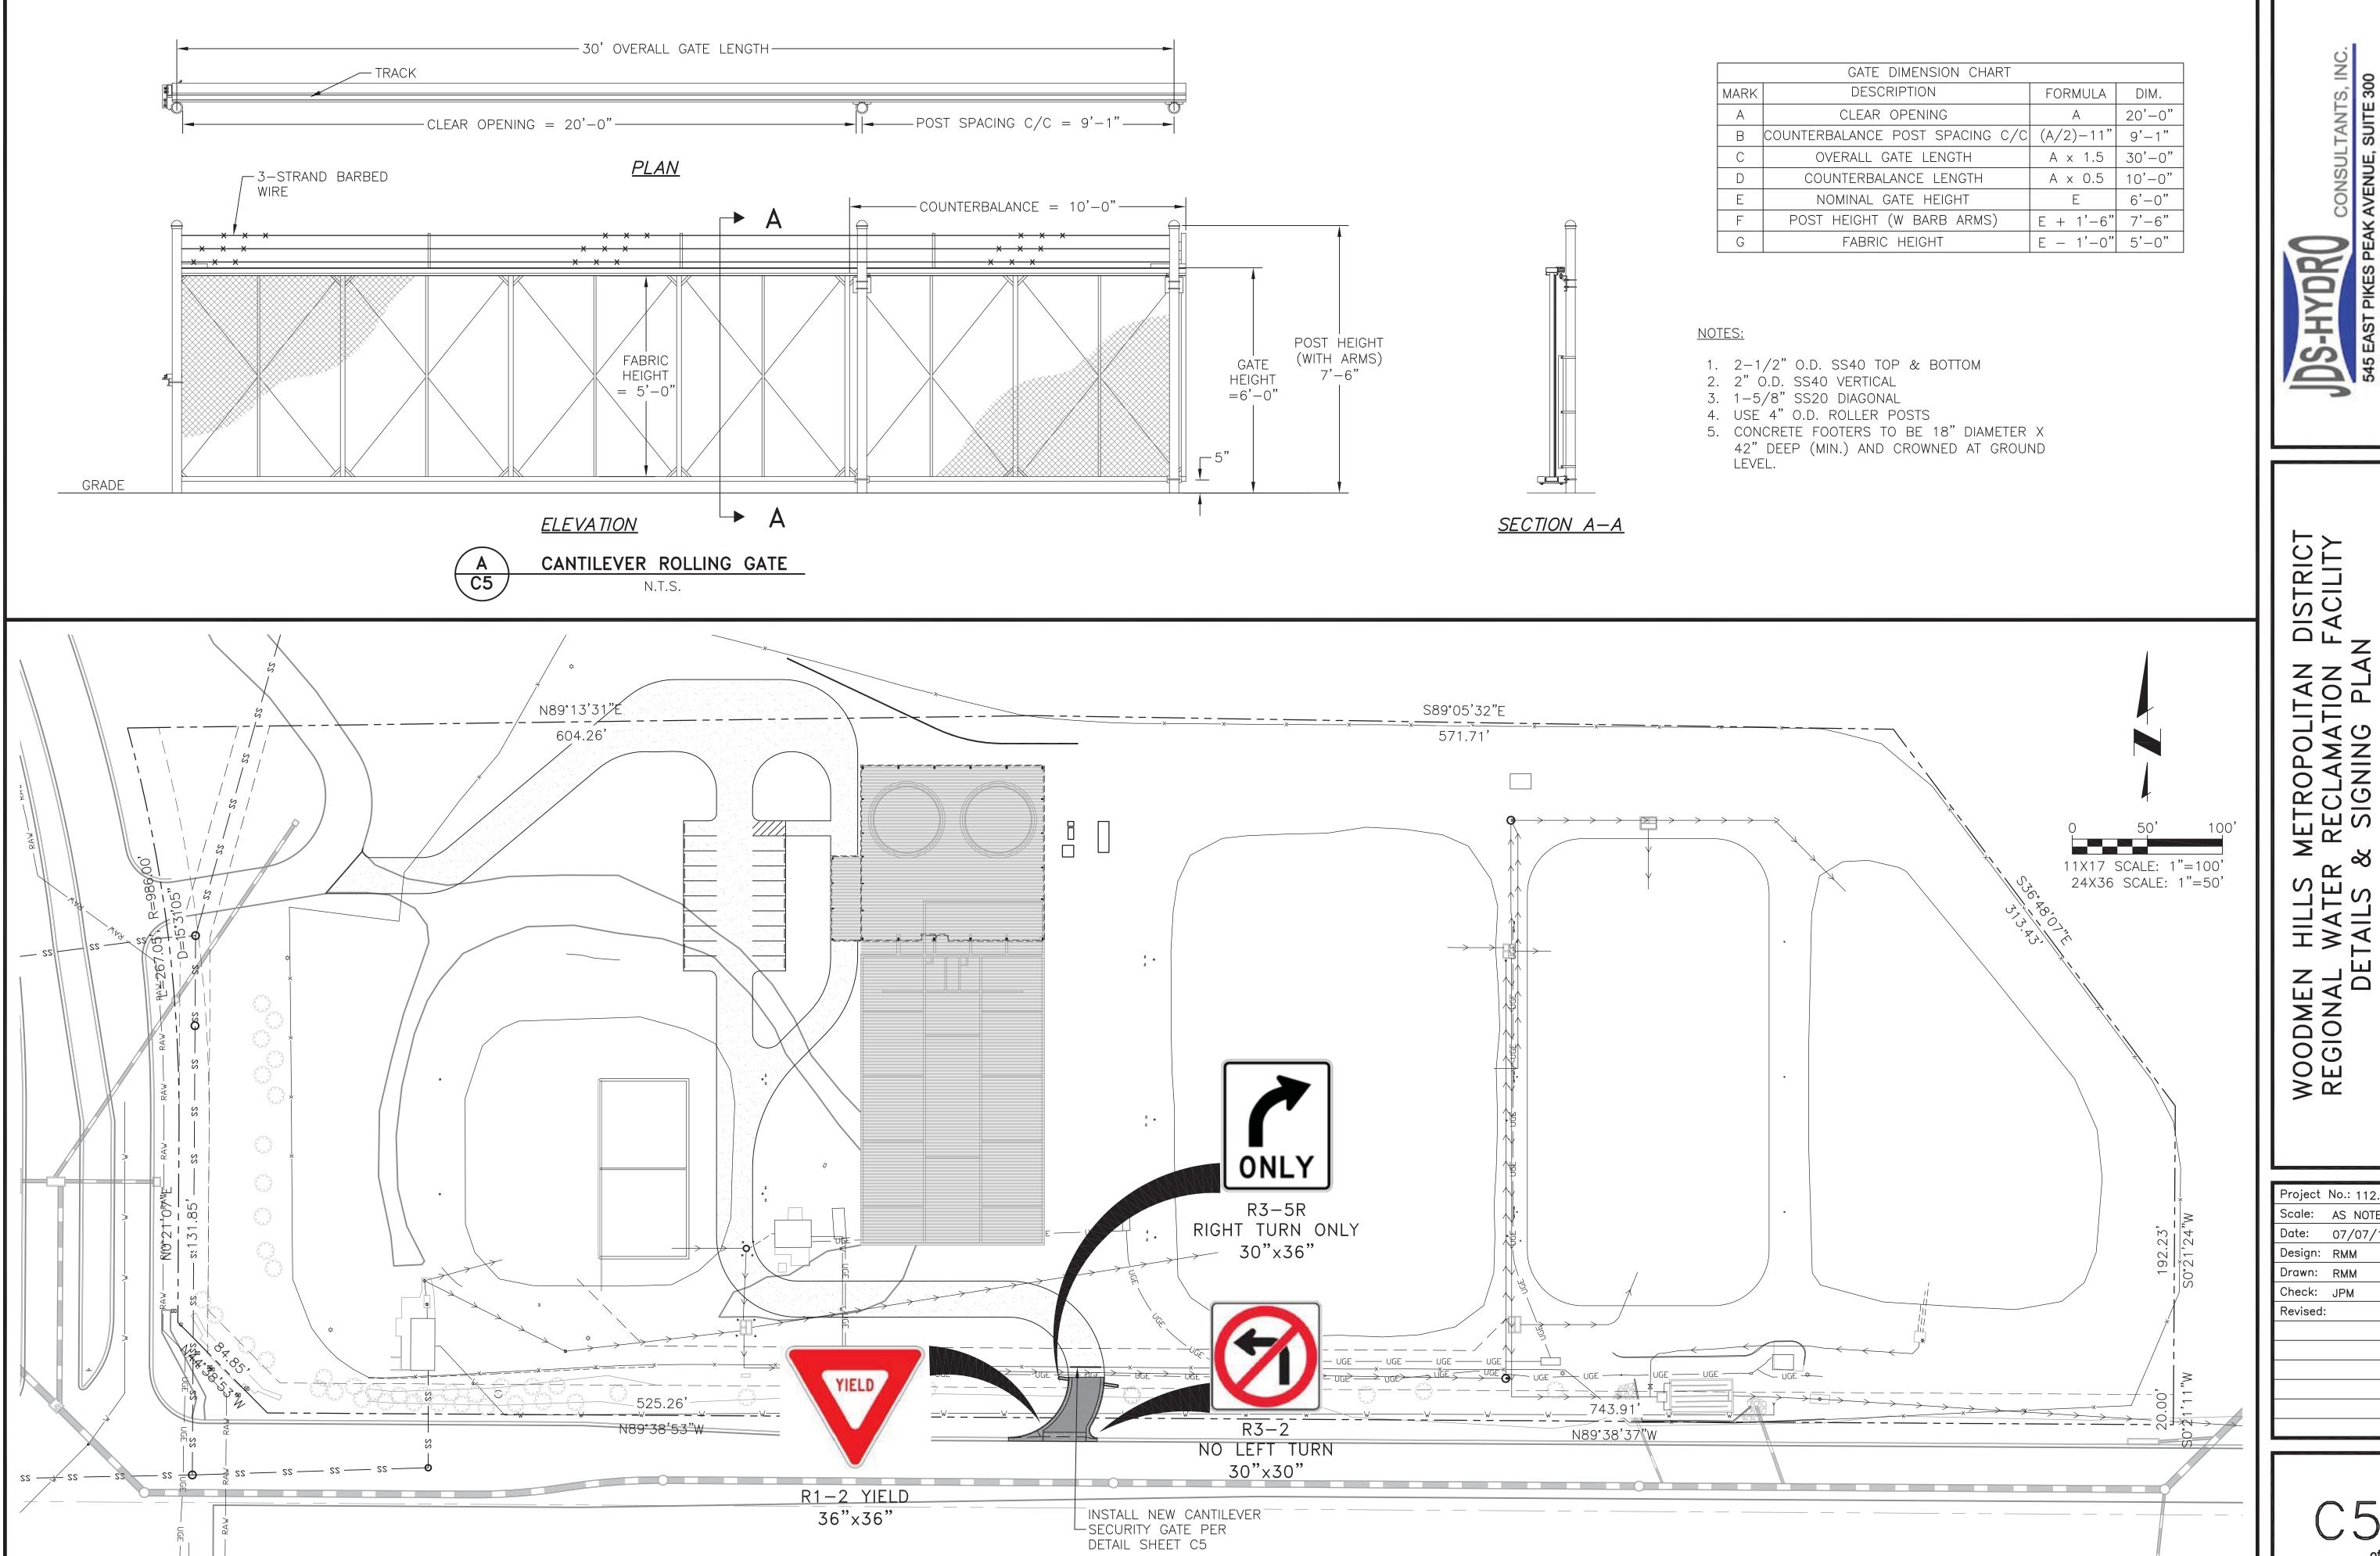

Check: JPM

Revised:

C 3

METROPOLITAN DISTRICT RECLAMATION FACILITY & SIGNING PLAN

Project No.: 112.88 Scale: AS NOTED Date: 07/07/17 Design: RMM Drawn: RMM Check: JPM Revised:

DS-HYDRO CONSULTANTS, INC. 545 EAST PIKES PEAK AVENUE, SUITE 300 COLORADO SPRINGS, COLORADO 80903 PH: (719) 227-0072 - FAX: (719) 471-3401