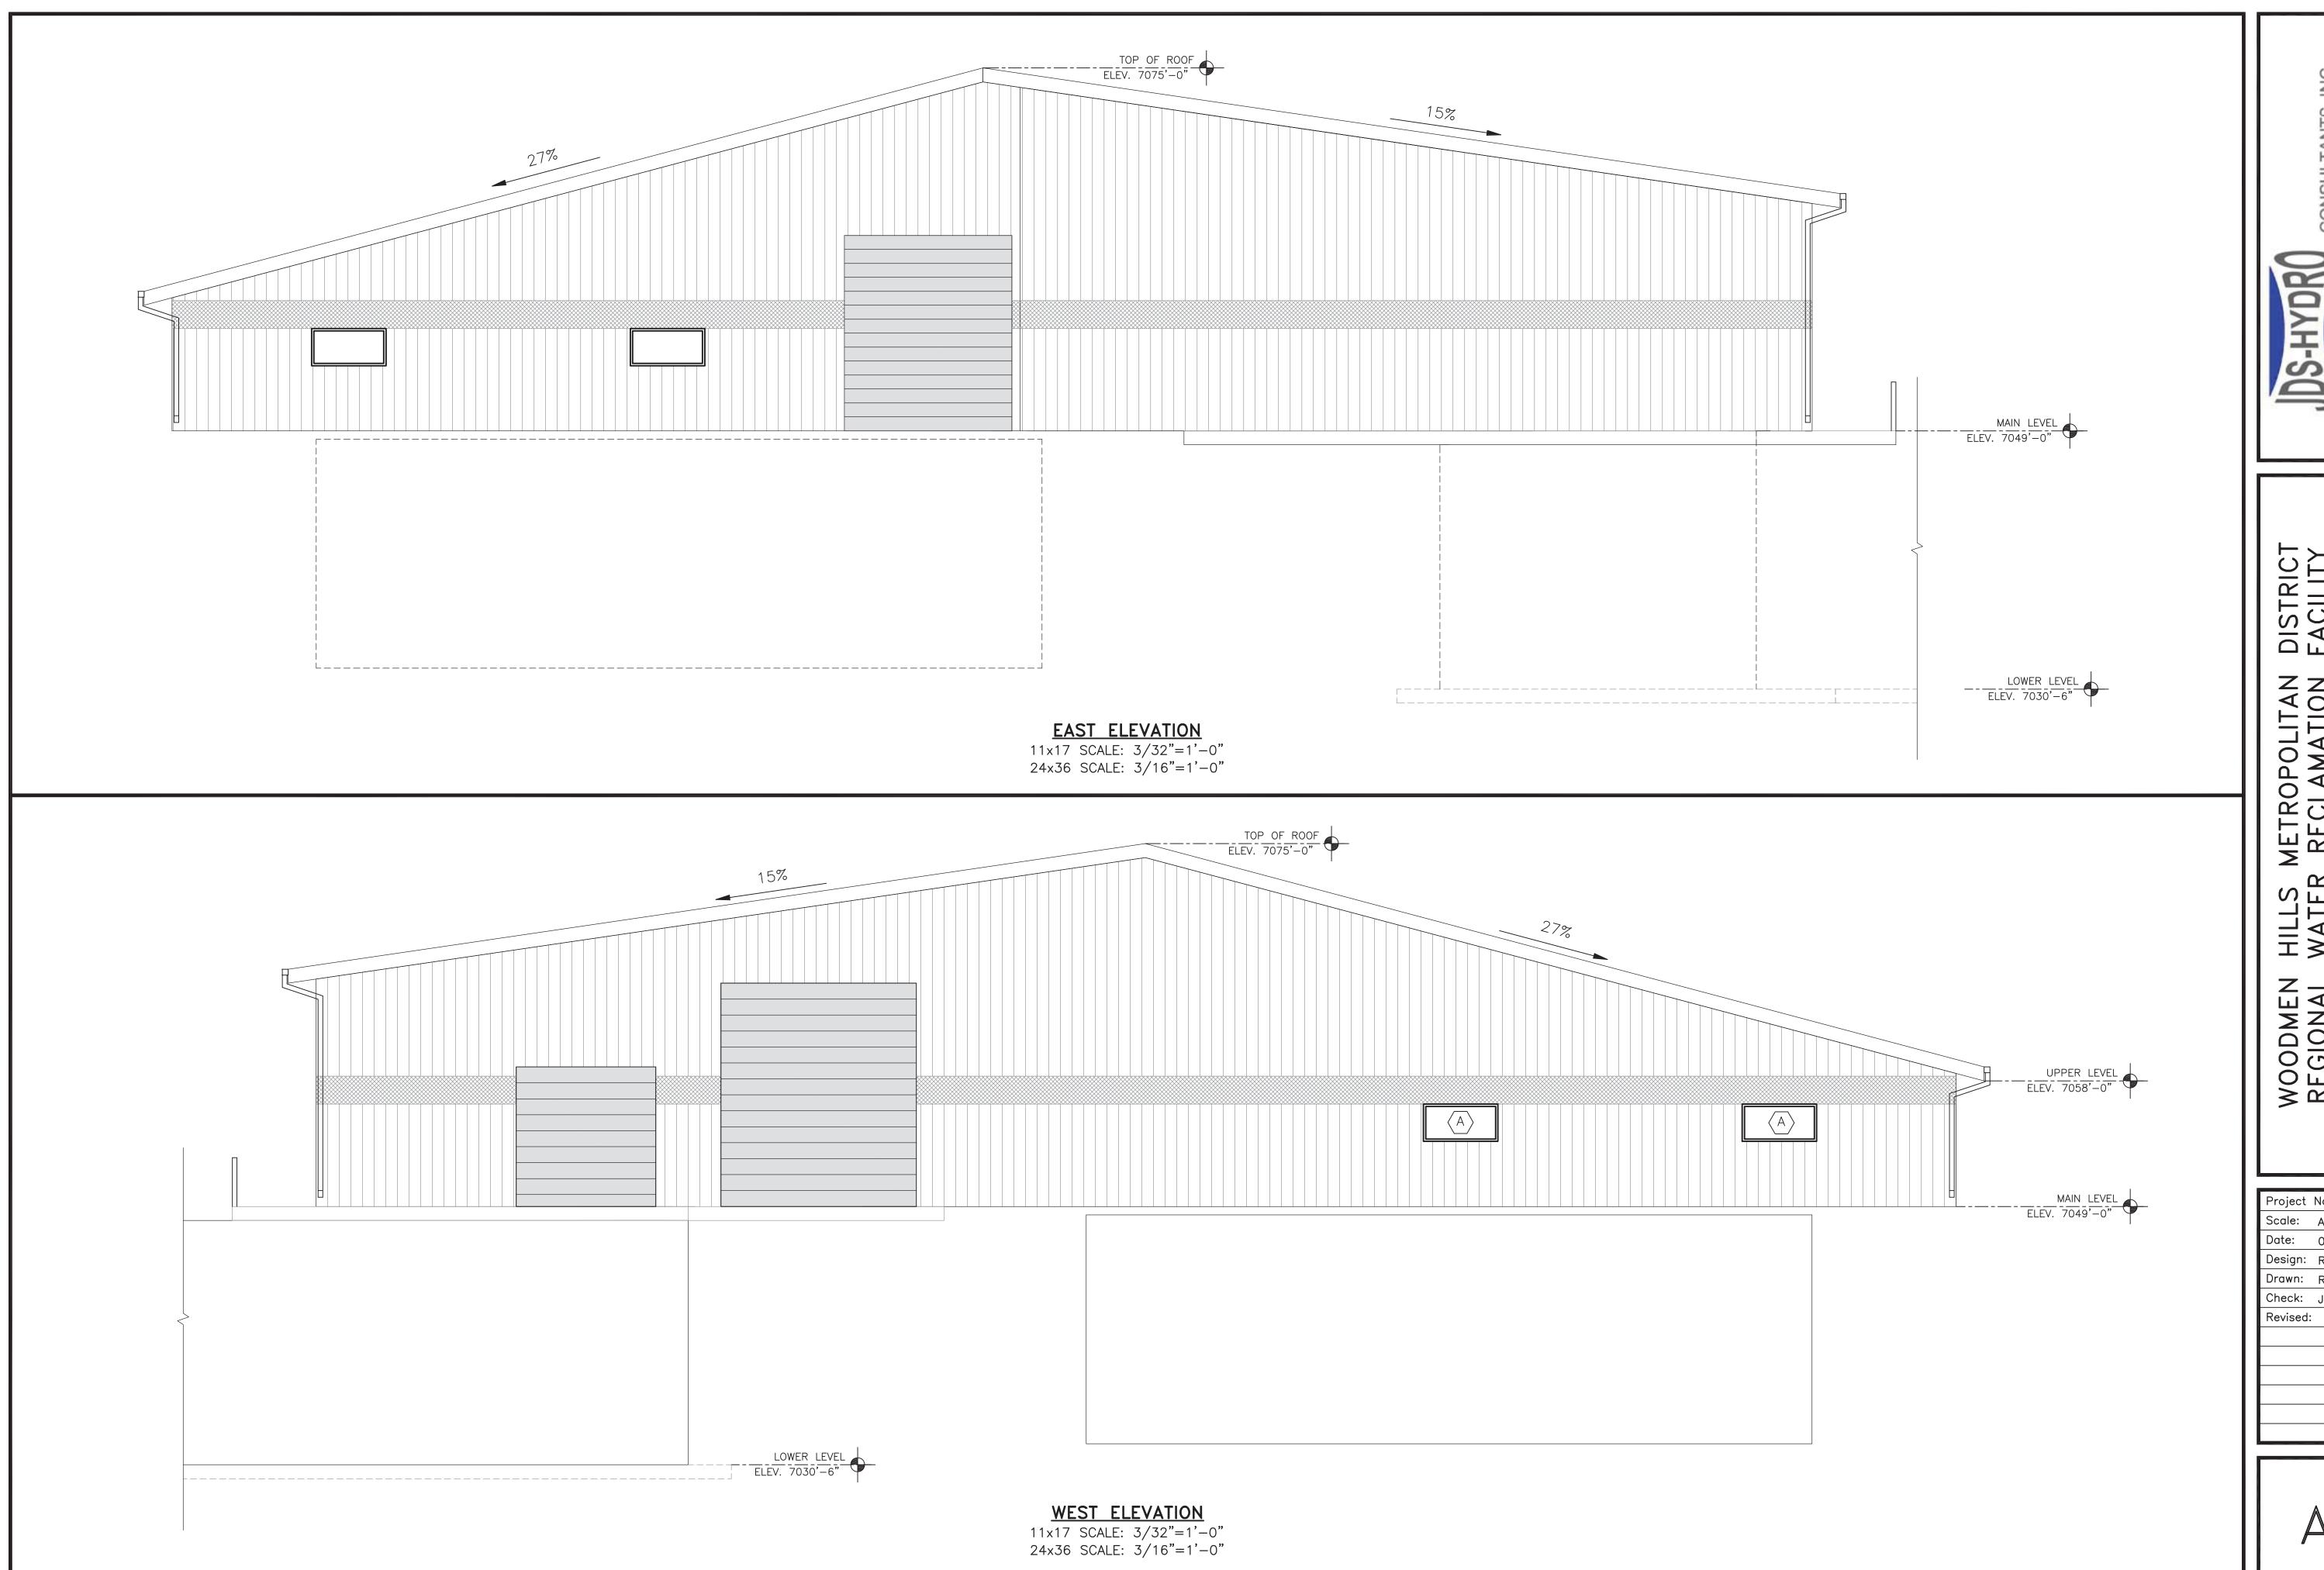

WOODMEN HILLS METROPOLITAN DISTRICT REGIONAL WATER RECLAMATION FACILITY EAST/WEST BUILDING ELEVATIONS

PCD FILE NO: PPR-17-027

Project No.: 112.88

Scale: AS NOTED

Date: 05/22/17

Design: RMM

Drawn: RMM

Check: JPM

Revised:

 $A_{of}$ 

DS-HYDRO CONSULTANTS, INC. 545 EAST PIKES PEAK AVENUE, SUITE 300 COLORADO SPRINGS, COLORADO 80903 PH: (719) 227-0072 - FAX: (719) 471-3401

WOODMEN HILLS METROPOLITAN DISTRICT REGIONAL WATER RECLAMATION FACILITY