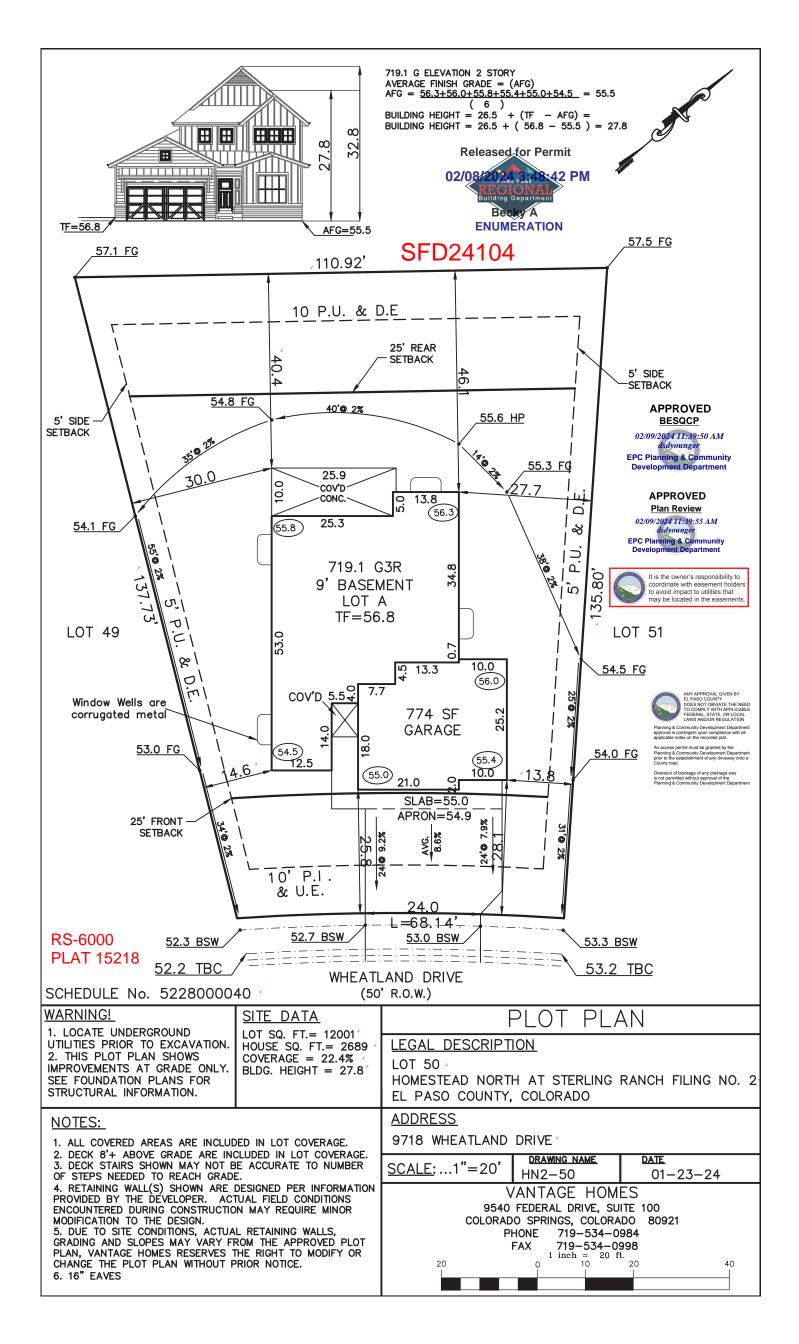

## SITE

**2023 PPRBC** 2021 IECC Amended

Parcel: 5228000040

Address: 9718 WHEATLAND DR, COLORADO SPRINGS

Plan Track #: 186133 Received: 08-Feb-2024 (BECKYA)

**Description:** 

## RESIDENCE

Type of Unit:

| Garage        | 772  |                   |
|---------------|------|-------------------|
| Lower Level 2 | 1624 |                   |
| Main Level    | 1623 |                   |
| Upper Level 1 | 912  |                   |
|               | 4931 | Total Square Feet |