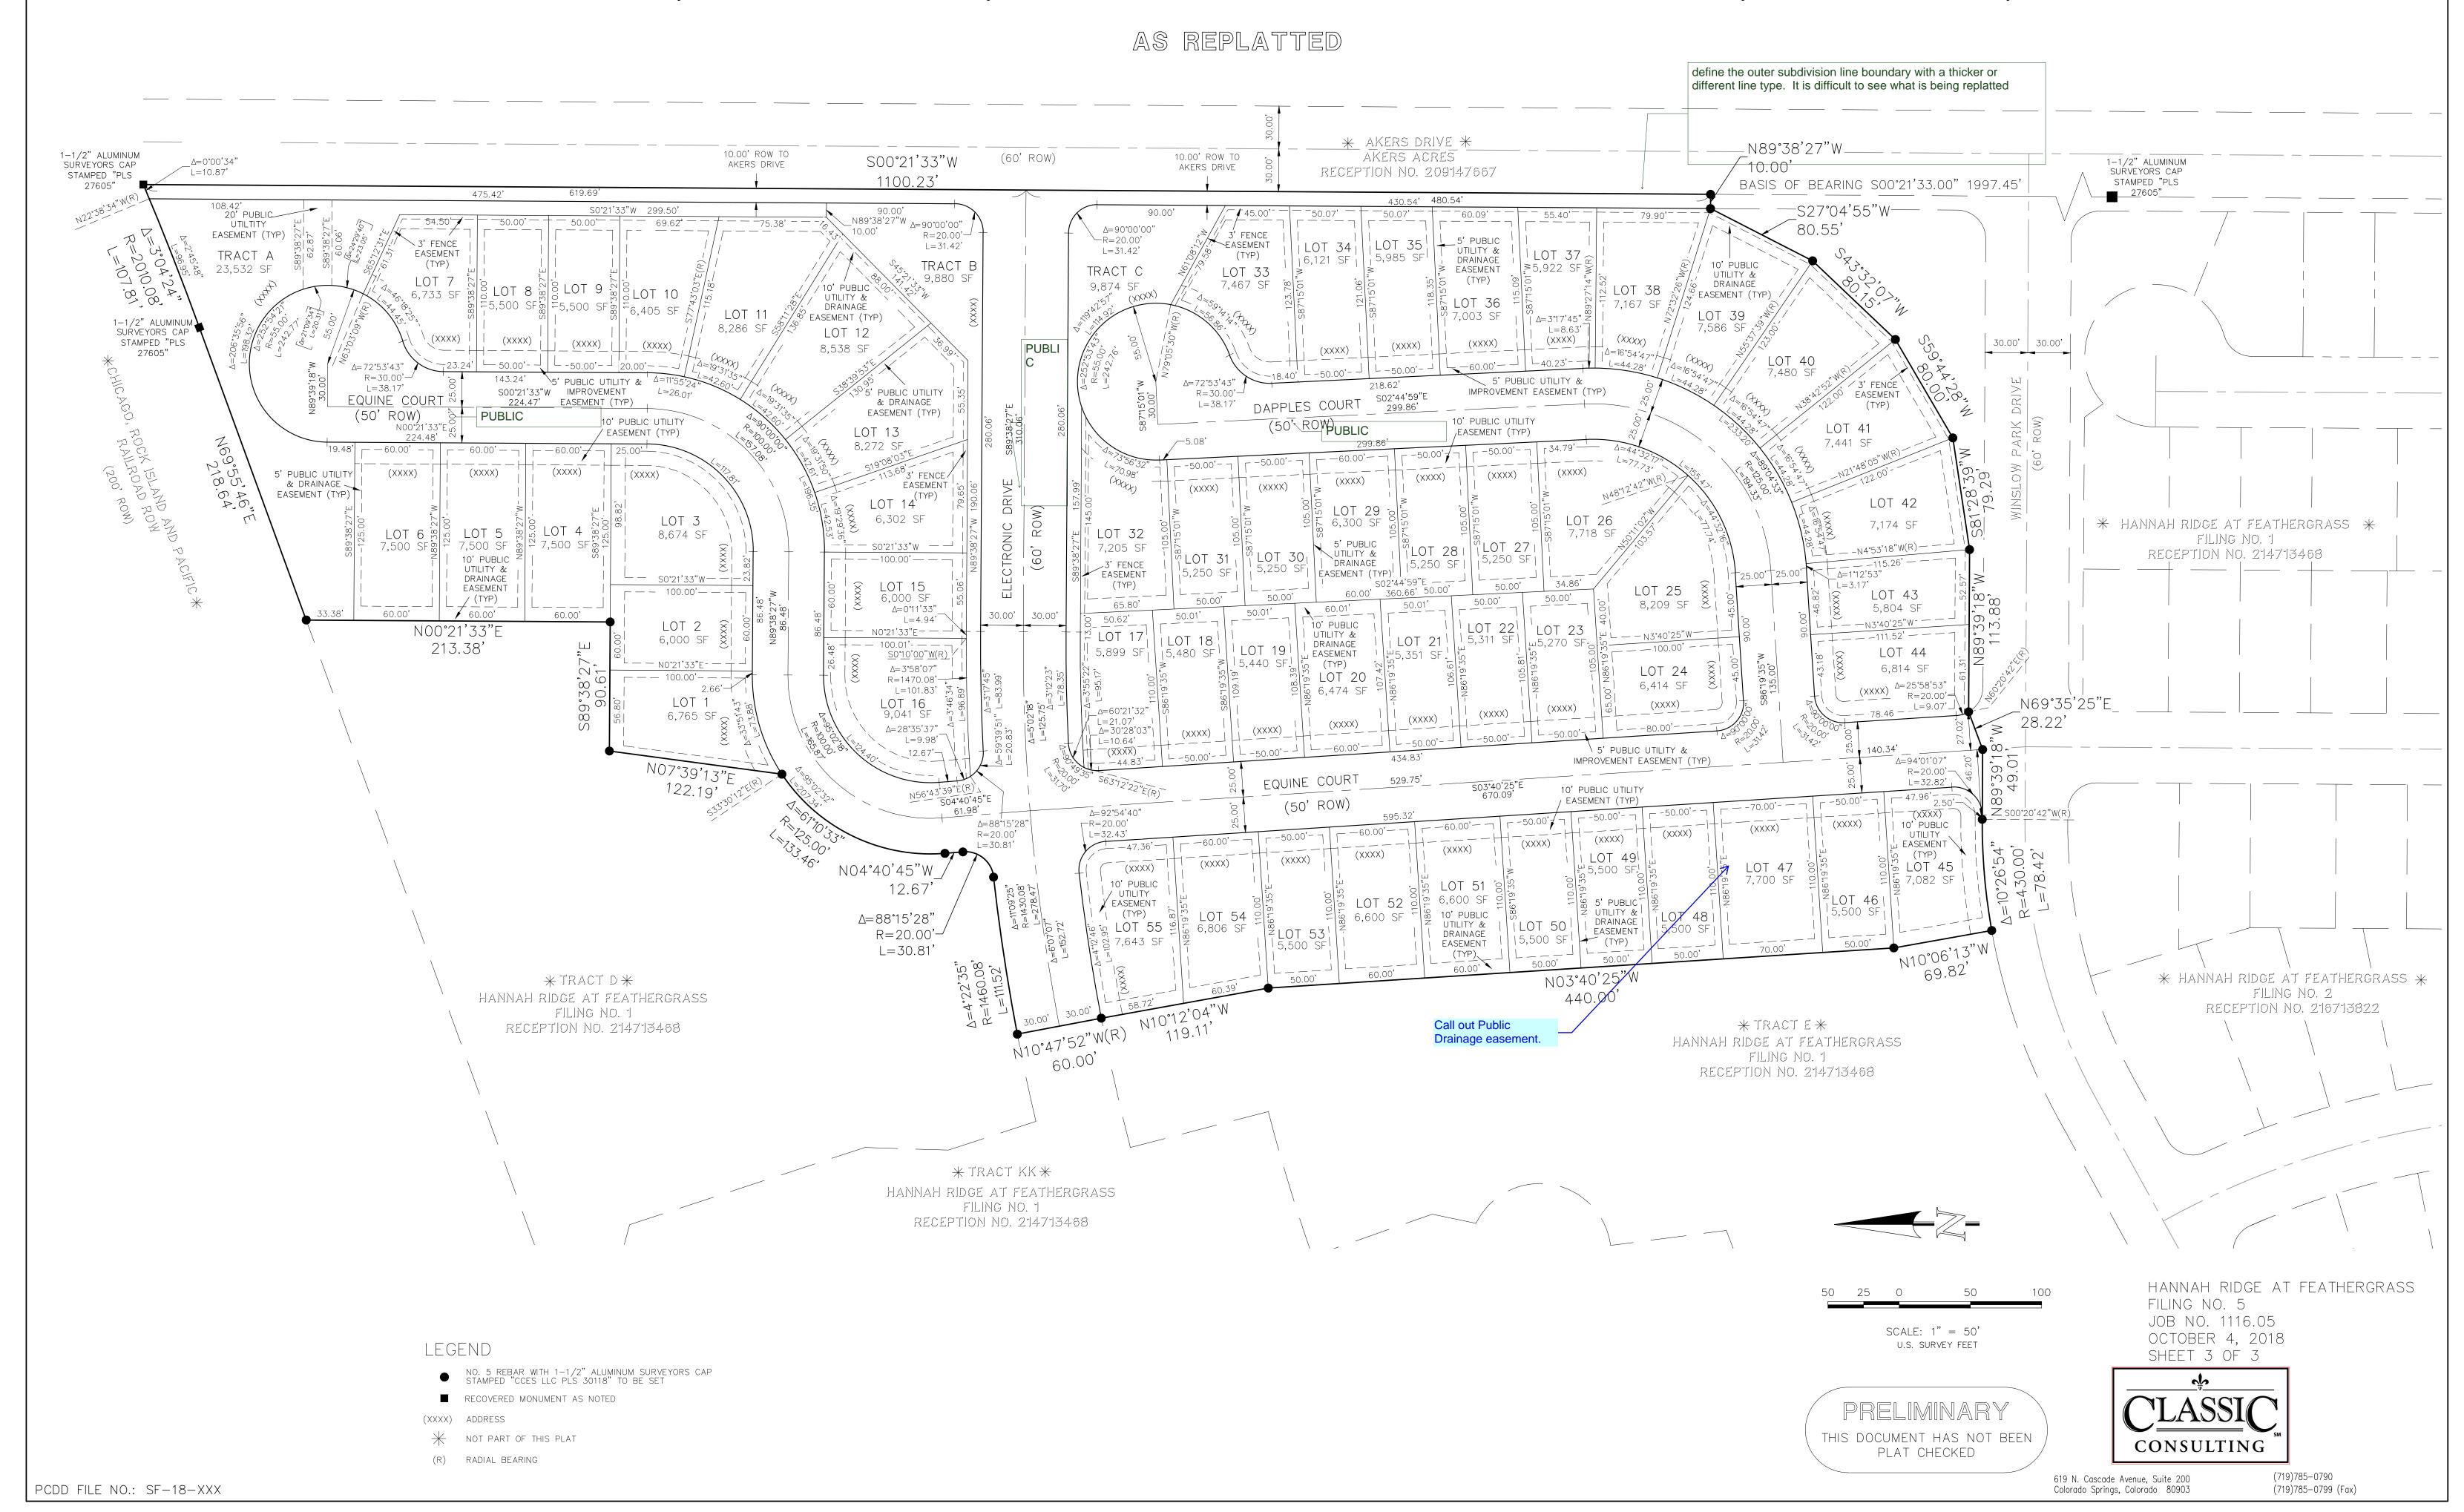

### GENERAL NOTES:

- 1. THE DATE OF PREPARATION IS OCTOBER 4, 2018.
- 2. THE TRACT OF LAND HEREIN PLATTED LIES WITHIN SECTION 32, TOWNSHIP 13 SOUTH. RANGE 65 WEST OF THE SIXTH PRINCIPAL MERIDIAN.
- 3. UNLESS SHOWN OTHERWISE, ALL FRONT LOT LINES ARE HEREBY PLATTED WITH A 5.00 FOOT WIDE PUBLIC IMPROVEMENT AND UTILITY EASEMENT, AND A 10.00 FOOT WIDE PUBLIC UTILITY EASEMENT. ALL SIDE LOT LINES ARE HEREBY PLATTED WITH A 5.00 FOOT WIDE PUBLIC UTILITY AND DRAINAGE EASEMENT AND ALL REAR LOT LINES ARE HEREBY PLATTED WITH A 10.00 FOOT WIDE PUBLIC UTILITY AND DRAINAGE EASEMENT. WITH THE SOLE RESPONSIBILITY FOR THE SURFACE MAINTENANCE OF EASEMENTS BEING VESTED WITH THE INDIVIDUAL PROPERTY OWNER.
- 4. THE FOLLOWING REPORTS HAVE BEEN SUBMITTED AND ARE ON FILE AT THE COUNTY PLANNING AND COMMUNITY DEVELOPMENT DEPARTMENT: WATER RESOURCE REPORT; WASTEWATER DISPOSAL REPORT: GEOLOGY AND SOILS REPORT: FIRE PROTECTION REPORT: WILDFIRE HAZARD REPORT; NATURAL FEATURES REPORT; TRANSPORTATION IMPACT STUDY.
- 5. THE TOTAL NUMBER OF LOTS BEING PLATTED IS 55. THE TOTAL NUMBER OF TRACTS BEING PLATTED IS 3.
- 6. THE ARTICLES OF INCORPORATION FOR HANNAH RIDGE HOMEOWNER'S ASSOCIATION, INC., WERE FILED WITH THE COLORADO SECRETARY OF STATE UNDER IDENTIFICATION NUMBER 20171203918. THIS PLAT IS SUBJECT TO THE TERMS AND CONDITIONS AS SET FORTH IN THE RESTRICTIONS AND COVENANTS AS RECORDED AT RECEPTION NO. 217032014 OF THE RECORDS OF EL PASO COUNTY, COLORADO, AS AMENDED.
- 7. DEVELOPER SHALL COMPLY WITH FEDERAL AND STATE LAWS, REGULATIONS, ORDINANCES, REVIEW AND PERMIT REQUIREMENTS, AND OTHER AGENCY REQUIREMENTS, IF ANY, OF A APPLICABLE AGENCIES INCLUDING, BUT NOT LIMITED TO, THE COLORADO DEPARTMENT OF WILDLIFE, COLORADO DEPARTMENT OF TRANSPORTATION, U.S. ARMY CORP. OF ENGINEERS, THE U.S. FISH & WILDLIFE SERVICE AND OR COLORADO DEPARTMENT OF WILDLIFE REGARDING THE ENDANGERED SPECIES ACT.
- 8. THE ADDRESSES EXHIBITED ON THIS PLAT ARE FOR INFORMATIONAL PURPOSES ONLY. THEY ARE NOT THE LEGAL DESCRIPTION AND ARE SUBJECT TO CHANGE.
- 9. FLOODPLAIN STATEMENT: THIS SITE, HANNAH RIDGE AT FEATHERGRASS FILING NO. 5, IS NOT WITHIN A DESIGNATED F.E.M.A. FLOODPLAIN AS DETERMINED BY THE FLOOD INSURANCE RATE MAP, MAP NUMBER 08041C0752F, DATED MARCH 17, 1997.

5.) A THREE (3') FOOT WALL MAINTENANCE EASEMENT IS LOCATED ALONG THE SIDE PROPERTY LINES OF LOTS 27, 28 & 52, THE WALL SHALL BE BUILT BY THE DEVELOPER, THEN OWNED AND MAINTAINED BY THE HANNAH RIDGE HOMEOWNERS ASSOCIATION AND SAID EASEMENT SHALL BE TO THE BENEFIT OF SAID ASSOCIATION.

# GENERAL NOTES (CONT.):

- 11. THIS PLAT IS REGULATED BY A P.U.D. DEVELOPMENT PLAN AS RECORDED UNDER RECEPTION NO. 208091457 AND P.U.D. DEVELOPMENT GUIDELINES AS RECORDED UNDER RECEPTION NO. 208091456 OF THE RECORDS OF EL PASO COUNTY AND AS AMENDED.
- 12. MAILBOXES SHALL BE INSTALLED IN ACCORDANCE WITH ALL EL PASO COUNTY DEPARTMENT OF TRANSPORTATION AND UNITED STATES POSTAL SERVICE REGULATIONS.
- 13. FIRE PROTECTION IS BY FALCON FIRE PROTECTION DISTRICT.
- 14. THE HANNAH RIDGE HOMEOWNER'S ASSOCIATION, INC. SHALL MAINTAIN ALL IMPROVEMENTS LYING WITHIN MEDIANS, ISLANDS AND SIMILAR AREAS LYING WITHIN THE PLATTED RIGHT OF
- 15. ANY PERSON WHO KNOWINGLY REMOVES, ALTERS OR DEFACES ANY PUBLIC LAND SURVEY MONUMENT OR LAND BOUNDARY MONUMENT OR ACCESSORY, COMMITS A CLASS TWO (2) MISDEMEANOR PURSUANT TO STATE STATUE 18-4-508, C.R.S.
- 16. THIS PLAT DOES NOT CONSTITUTE A TITLE SEARCH TO DETERMINE OWNERSHIP OR EASEMENTS OR RECORD. FOR ALL INFORMATION REGARDING EASEMENTS, RIGHT-OF-WAY AND TITLE OF RECORD, CLASSIC CONSULTING ENGINEERS AND SURVEYORS AND THE SURVEYOR OF RECORD RELIED UPON THE TITLE COMMITMENT ORDER NUMBER 181497-AMENDMENT NO. 1 PREPARED BY CAPSTONE TITLE AS AGENT FOR STEWART TITLE GUARANTY, WITH AN EFFECTIVE DATE OF AUGUST 20, 2018 AT 8:00 A.M.
- 17. PURSUANT TO RESOLUTION\_\_\_\_, APPROVED BY THE BOARD OF DIRECTORS, EL PASO COUNTY PUBLIC IMPROVEMENT DISTRICT AND RECORDED IN THE RECORDS OF THE EL PASO COUNTY CLERK AND RECORDED AT RECEPTION NO. \_\_ \_, THE PARCELS WITHIN THE PLATTED BOUNDARIES OF HANNAH RIDGE AT FEATHERGRASS FILING NO. 5 ARE INCLUDED WITHIN THE BOUNDARIES OF THE EL PASO COUNTY PUBLIC IMPROVEMENT DISTRICT NO. 2 AND AS SUCH ARE SUBJECT TO APPLICABLE ROAD IMPACT FEES AND MILL LEVY.
- 18. A DRIVEWAY PERMIT IS REQUIRED TO BE APPLIED FOR AND APPROVED BY EL PASO COUNTY DEVELOPMENT SERVICES DEPARTMENT PRIOR TO THE ESTABLISHMENT OF ANY DRIVEWAY.
- 19. ALL PROPERTY OWNERS ARE RESPONSIBLE FOR MAINTAINING PROPER STORM WATER DRAINAGE IN AND THROUGH THEIR PROPERTY. PUBLIC DRAINAGE EASEMENTS AS SPECIFICALLY NOTED ON THE PLAT SHALL BE MAINTAINED BY THE INDIVIDUAL LOT OWNERS UNLESS OTHERWISE INDICATED. STRUCTURES, FENCES, MATERIALS OR LANDSCAPING THAT COULD IMPEDE THE FLOW OF RUNOFF SHALL NOT BE PLACED IN DRAINAGE EASEMENTS.
- 20. INDIVIDUAL LOT PURCHASERS ARE RESPONSIBLE FOR CONSTRUCTING DRIVEWAYS, INCLUDING NECESSARY DRAINAGE CULVERTS PER LAND DEVELOPMENT CODE SECTION 6.3.3.C.2 AND 6.3.3.C.3.
- 21. BASIS OF BEARINGS: A PORTION OF THE EASTERLY BOUNDARY OF HANNAH RIDGE AT FEATHERGRASS FILING NO. 1 BEING MONUMENTED AT THE BOTH ENDS BY A 1-1/2" ALUMINUM CAP STAMPED "PLS 27605", IS ASSUMED TO BEAR S00°21'33"W, A DISTANCE OF 1997.45 FEET.
- 22. TRACTS A, B, AND C ARE FOR PARKS, OPEN SPACE AND PUBLIC UTILITIES. ALL TRACTS WILL BE OWNED AND MAINTAINED BY THE HANNAH RIDGE HOMEOWNERS ASSOCIATION, INC. OWNERSHIP OF SAID TRACTS TO BE CONVEYED BY SEPARATE DOCUMENT.

#### Steve Kuehster (2)

SF-18-038

Subject: text box Page Label: 1

**Author:** Steve Kuehster **Date:** 11/19/2018 10:36:47 AM

Color:

SF-18-038

Subject: arrow & box Page Label: 3 Author: Steve Kuehster

**Date:** 11/20/2018 10:11:35 AM

Color:

Call out Public Drainage easement.