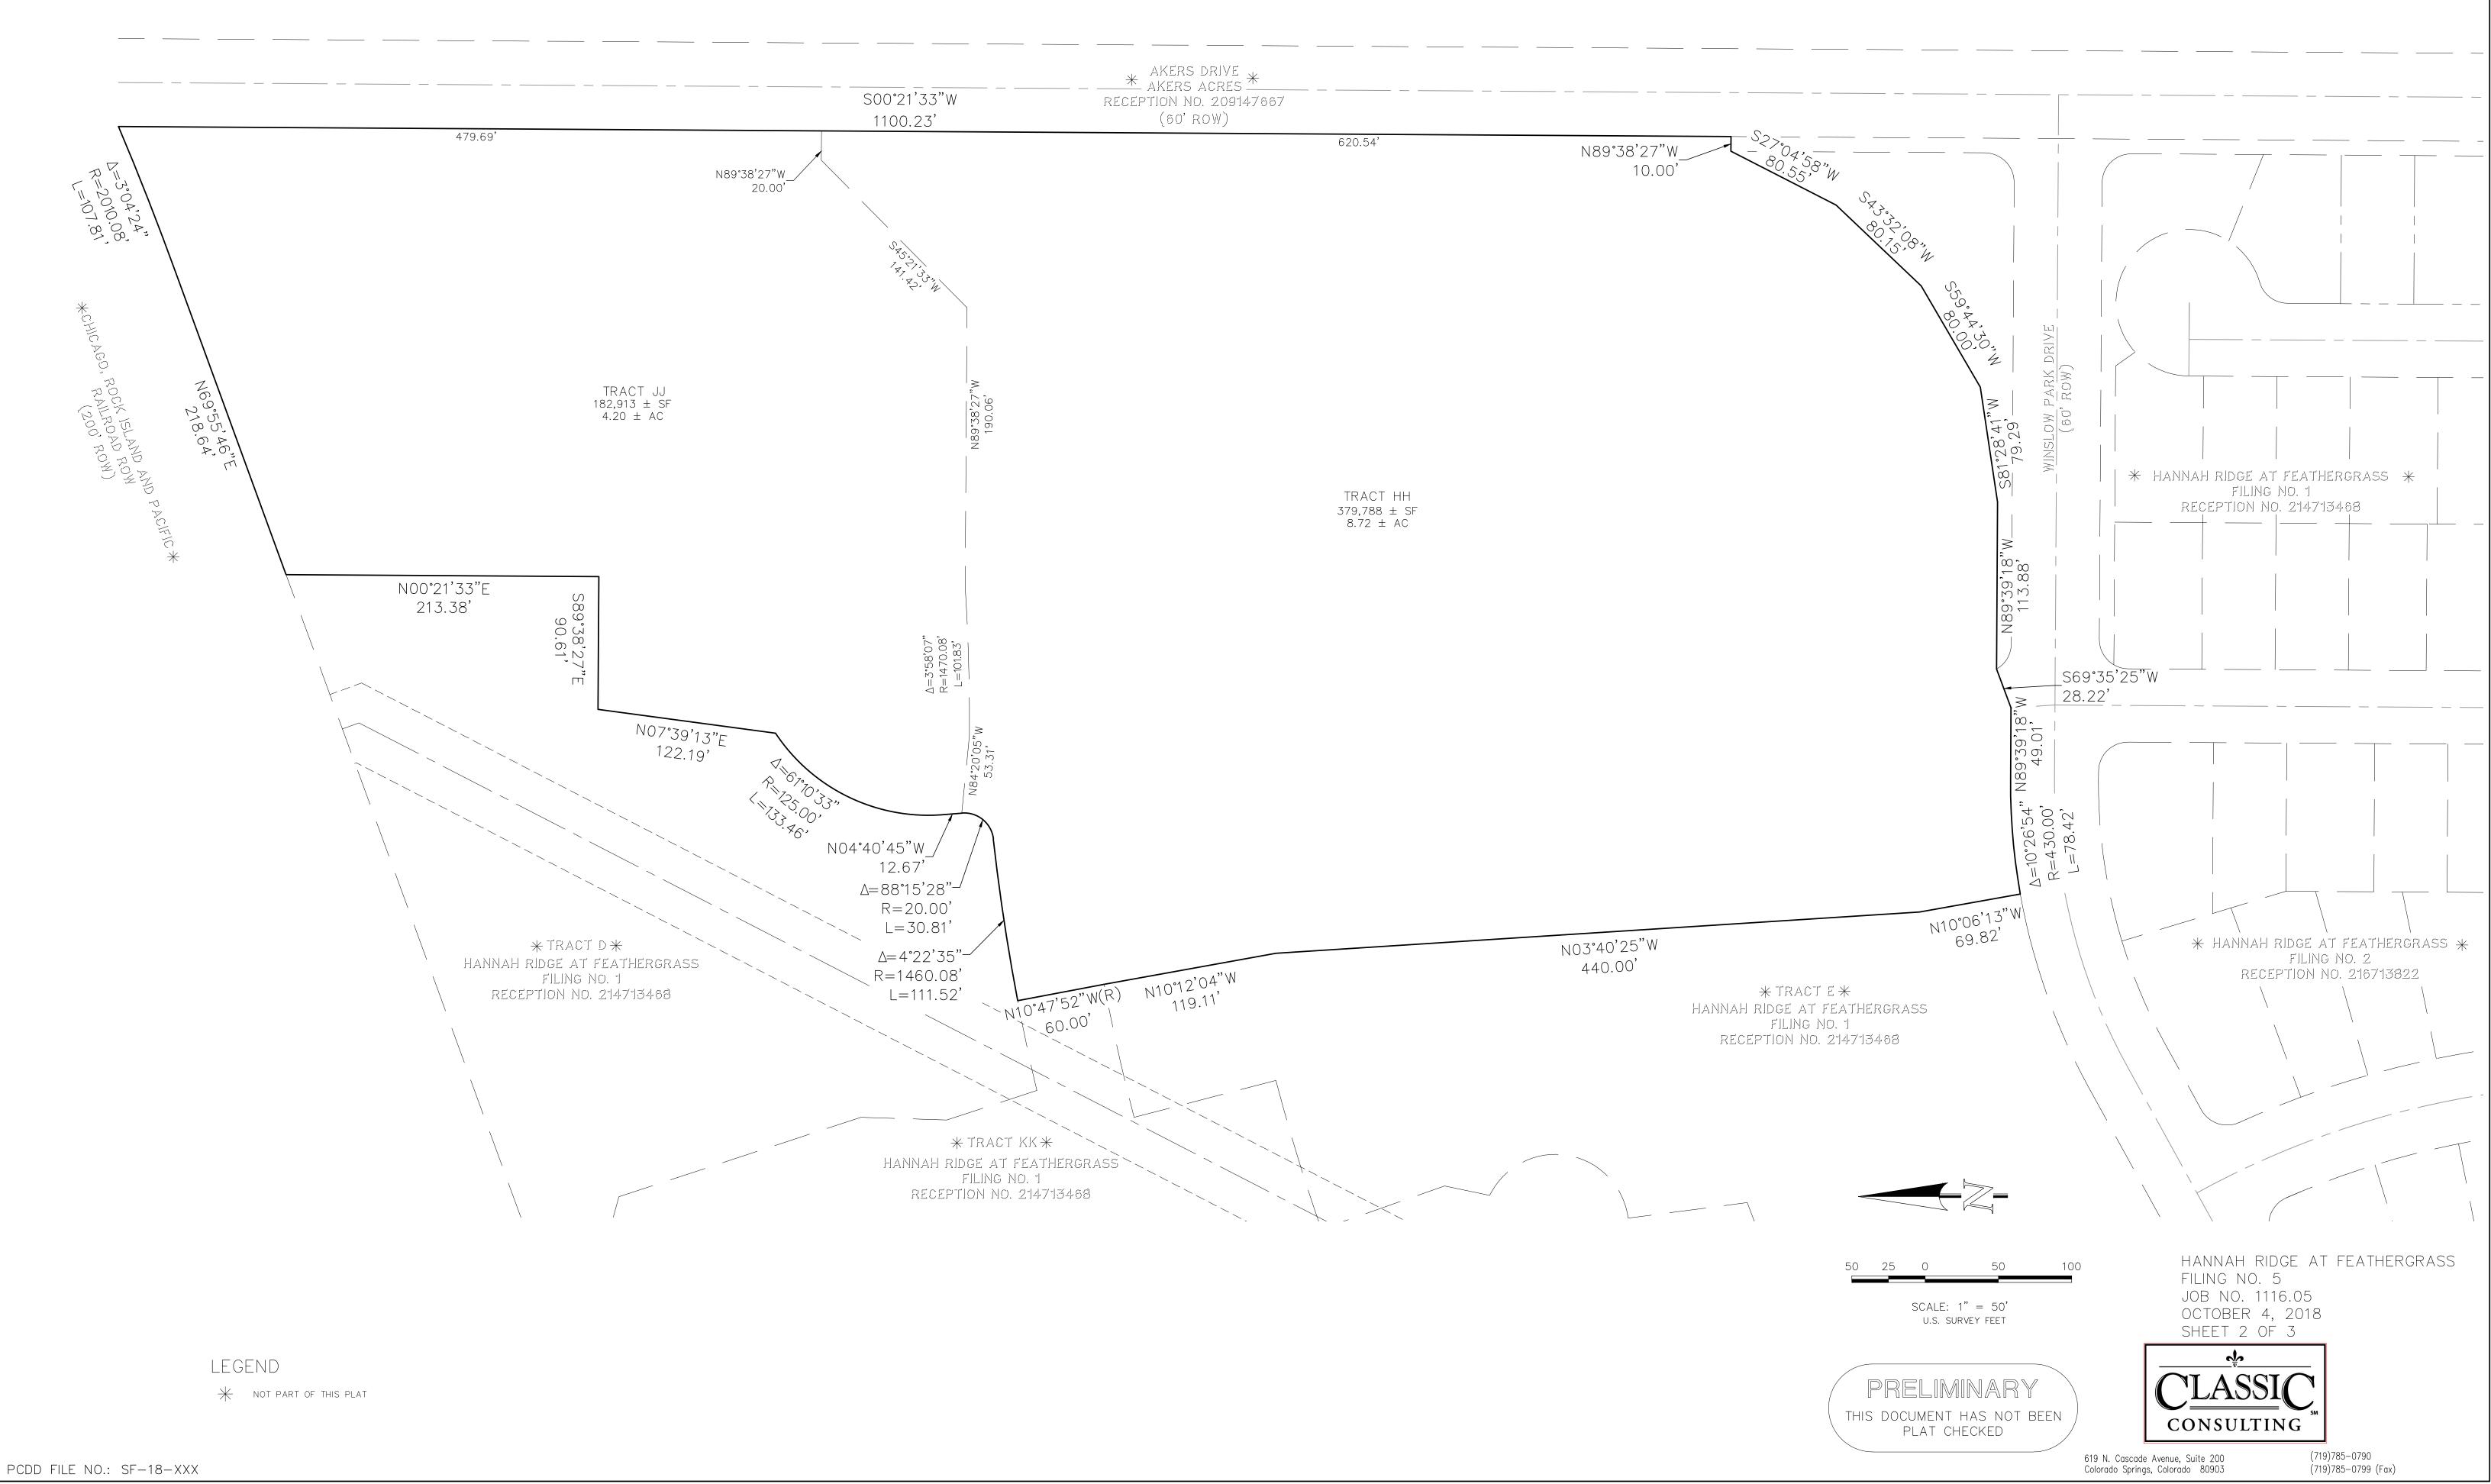

## LEGAL DESCRIPTION:

TRACTS HH AND JJ AS PLATTED IN HANNAH RIDGE AT FEATHERGRASS FILING NO. 1 RECORDED UNDER RECEPTION NO. 214713468, RECORDS OF EL PASO COUNTY, COLORADO, AS CORRECTED BY AFFIDAVIT OF CORRECTION RECORDED AT RECEPTION NO. 214061663 AND CLARIFIED BY AFFIDAVIT OF CLARIFICATION RECORDED AT RECEPTION NO. 214081923 AND AFFIDAVIT OF CORRECTION RECORDED UNDER RECEPTION NO. 218057396 AND AFFIDAVIT OF CORRECTION RECORDED UNDER RECEPTION NO. 218091255 BEING A PORTION OF SECTION 32, TOWNSHIP 13 SOUTH, RANGE 65 WEST OF THE SIXTH PRINCIPAL MERIDIAN, EL PASO COUNTY, COLORADO.

CONTAINING A CALCULATED AREA OF 12.918 ACRES.

overflight and noise impacts on this property due to its close proximity to an

airport, which is being disclosed to all prospective purchasers considering the

use of this property for residential and other purposes. This property is subject

# GENERAL NOTES (CONT.):

- 11. THIS PLAT IS REGULATED BY A P.U.D. DEVELOPMENT PLAN AS RECORDED UNDER RECEPTION NO. 208091457 AND P.U.D. DEVELOPMENT GUIDELINES AS RECORDED UNDER RECEPTION NO. 208091456 OF THE RECORDS OF EL PASO COUNTY AND AS AMENDED.
- 12. MAILBOXES SHALL BE INSTALLED IN ACCORDANCE WITH ALL EL PASO COUNTY DEPARTMENT OF TRANSPORTATION AND UNITED STATES POSTAL SERVICE REGULATIONS.
- 13. FIRE PROTECTION IS BY FALCON FIRE PROTECTION DISTRICT.
- 14. THE HANNAH RIDGE HOMEOWNER'S ASSOCIATION, INC. SHALL MAINTAIN ALL IMPROVEMENTS LYING WITHIN MEDIANS, ISLANDS AND SIMILAR AREAS LYING WITHIN THE PLATTED RIGHT OF
- 15. ANY PERSON WHO KNOWINGLY REMOVES, ALTERS OR DEFACES ANY PUBLIC LAND SURVEY MONUMENT OR LAND BOUNDARY MONUMENT OR ACCESSORY, COMMITS A CLASS TWO (2) MISDEMEANOR PURSUANT TO STATE STATUE 18-4-508, C.R.S.
- 16. THIS PLAT DOES NOT CONSTITUTE A TITLE SEARCH TO DETERMINE OWNERSHIP OR EASEMENTS OR RECORD. FOR ALL INFORMATION REGARDING EASEMENTS, RIGHT-OF-WAY AND TITLE OF RECORD, CLASSIC CONSULTING ENGINEERS AND SURVEYORS AND THE SURVEYOR OF RECORD RELIED UPON THE TITLE COMMITMENT ORDER NUMBER 181497-AMENDMENT NO. 1 PREPARED BY CAPSTONE TITLE AS AGENT FOR STEWART TITLE GUARANTY, WITH AN EFFECTIVE DATE OF AUGUST 20, 2018 AT 8:00 A.M.
- 17. PURSUANT TO RESOLUTION\_\_\_\_, APPROVED BY THE BOARD OF DIRECTORS, EL PASO COUNTY PUBLIC IMPROVEMENT DISTRICT AND RECORDED IN THE RECORDS OF THE EL PASO COUNTY CLERK AND RECORDED AT RECEPTION NO. \_\_ \_, THE PARCELS WITHIN THE PLATTED BOUNDARIES OF HANNAH RIDGE AT FEATHERGRASS FILING NO. 5 ARE INCLUDED WITHIN THE BOUNDARIES OF THE EL PASO COUNTY PUBLIC IMPROVEMENT DISTRICT NO. 2 AND AS SUCH ARE SUBJECT TO APPLICABLE ROAD IMPACT FEES AND MILL LEVY.
- 18. A DRIVEWAY PERMIT IS REQUIRED TO BE APPLIED FOR AND APPROVED BY EL PASO COUNTY DEVELOPMENT SERVICES DEPARTMENT PRIOR TO THE ESTABLISHMENT OF ANY DRIVEWAY.
- 19. ALL PROPERTY OWNERS ARE RESPONSIBLE FOR MAINTAINING PROPER STORM WATER DRAINAGE IN AND THROUGH THEIR PROPERTY. PUBLIC DRAINAGE EASEMENTS AS SPECIFICALLY NOTED ON THE PLAT SHALL BE MAINTAINED BY THE INDIVIDUAL LOT OWNERS UNLESS OTHERWISE INDICATED. STRUCTURES, FENCES, MATERIALS OR LANDSCAPING THAT COULD IMPEDE THE FLOW OF RUNOFF SHALL NOT BE PLACED IN DRAINAGE EASEMENTS.
- 20. INDIVIDUAL LOT PURCHASERS ARE RESPONSIBLE FOR CONSTRUCTING DRIVEWAYS, INCLUDING NECESSARY DRAINAGE CULVERTS PER LAND DEVELOPMENT CODE SECTION 6.3.3.C.2 AND 6.3.3.C.3.
- 21. BASIS OF BEARINGS: A PORTION OF THE EASTERLY BOUNDARY OF HANNAH RIDGE AT FEATHERGRASS FILING NO. 1 BEING MONUMENTED AT THE BOTH ENDS BY A 1-1/2" ALUMINUM CAP STAMPED "PLS 27605", IS ASSUMED TO BEAR S00°21'33"W, A DISTANCE OF 1997.45 FEET.
- 22. TRACTS A, B, AND C ARE FOR PARKS, OPEN SPACE AND PUBLIC UTILITIES. ALL TRACTS WILL BE OWNED AND MAINTAINED BY THE HANNAH RIDGE HOMEOWNERS ASSOCIATION, INC. OWNERSHIP OF SAID TRACTS TO BE CONVEYED BY SEPARATE DOCUMENT.