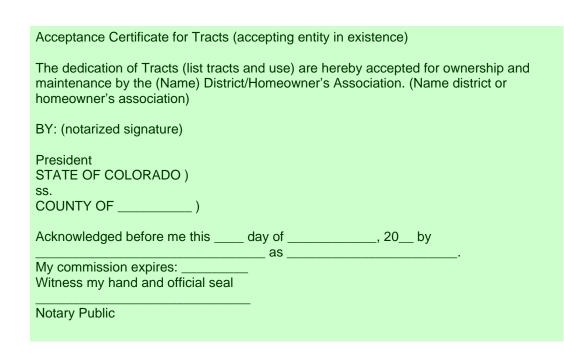

### OWNERS CERTIFICATE:

THE UNDERSIGNED, BEING ALL THE OWNERS, MORTGAGEES, BENEFICIARIES OF DEEDS OF TRUST AND HOLDERS OF OTHER INTERESTS IN THE LAND DESCRIBED HEREIN, HAVE LAID OUT, SUBDIVIDED, AND PLATTED SAID LANDS INTO LOTS, TRACTS, STREETS, AND EASEMENTS AS SHOWN HEREON UNDER THE NAME AND SUBDIVISION OF HANNAH RIDGE AT FEATHERGRASS FILING NO. 5. ALL PUBLIC IMPROVEMENTS SO PLATTED ARE HEREBY DEDICATED TO PUBLIC USE AND SAID OWNER DOES HEREBY COVENANT AND AGREE THAT THE PUBLIC IMPROVEMENTS WILL BE CONSTRUCTED TO EL PASO COUNTY STANDARDS AND THAT PROPER DRAINAGE AND EROSION CONTROL FOR SAME WILL BE PROVIDED AT SAID OWNER'S EXPENSE, ALL TO THE SATISFACTION OF THE BOARD OF COUNTY COMMISSIONERS OF EL PASO COUNTY, COLORADO. UPON ACCEPTANCE BY RESOLUTION, ALL PUBLIC IMPROVEMENTS SO DEDICATED WILL BECOME MATTERS OF MAINTENANCE BY EL PASO COUNTY, COLORADO. THE UTILITY EASEMENTS SHOWN HEREON ARE HEREBY DEDICATED FOR PUBLIC UTILITIES AND COMMUNICATION SYSTEMS AND OTHER PURPOSES AS SHOWN HEREON. THE ENTITIES RESPONSIBLE FOR PROVIDING THE SERVICES FOR WHICH THE EASEMENTS ARE ESTABLISHED ARE HEREBY GRANTED THE PERPETUAL RIGHT OF INGRESS AND EGRESS FROM AND TO ADJACENT PROPERTIES FOR INSTALLATION, MAINTENANCE, AND REPLACEMENT OF UTILITY LINES AND RELATED FACILITIES.

### OWNER:

THE AFOREMENTIONED, FEATHERGRASS INVESTMENTS, LLC A COLORADO LIMITED LIABILITY COMPANY HAS EXECUTED THIS INSTRUMENT THIS \_\_ DAY OF \_\_\_\_\_, 20\_\_.

WITNESS MY HAND AND OFFICIAL SEAL.

OF FEATHERGRASS INVESMENTS, LLC A COLORADO LIMITED LIABILITY COMPANY

STATE OF COLORADO

COUNTY OF EL PASO )

THE FOREGOING INSTRUMENT WAS ACKNOWLEDGED BEFORE ME THIS \_\_\_\_\_ DAY \_\_\_\_, 20\_\_\_, A.D. BY \_\_\_\_\_

— OF FEATHERGRASS INVESTMENTS, LLC A COLORADO

LIMITED LIABILITY COMPANY WITNESS MY HAND AND OFFICIAL SEAL.

MY COMMISSION EXPIRES: \_\_\_\_\_\_ NOTARY PUBLIC