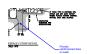

Date: 4/7/2022 2:48:36 PM

Author: dsdrice Color: Layer:

Space: Page Label: 8 Label maximum spacing/opening on updated

sheet.

MINIMUM OF 80' INTERVALS.

maximum?

Subject: Callout Page Index: 8

Date: 4/7/2022 3:20:15 PM

Author: dsdrice
Color: Layer:
Space:
Page Label: 8

maximum?