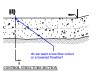

Author: dsdrice Color: Layer:

Space: Page Label: 11 Will this meet the minimum requirement of 3' select fill?

Subject: COMMENT Page Index: 12

Date: 3/30/2022 3:19:31 PM Author: Alivia Plankis

Color: Layer: Space:

Page Label: 12

3' minimum is typically to bottom of footing

Subject: COMMENT Page Index: 12

Date: 3/30/2022 3:19:31 PM Author: Alivia Plankis

Color: Layer: Space:

Page Label: 12

Is this what you are referring to as a cold joint on the WW profile views. Does this apply to both