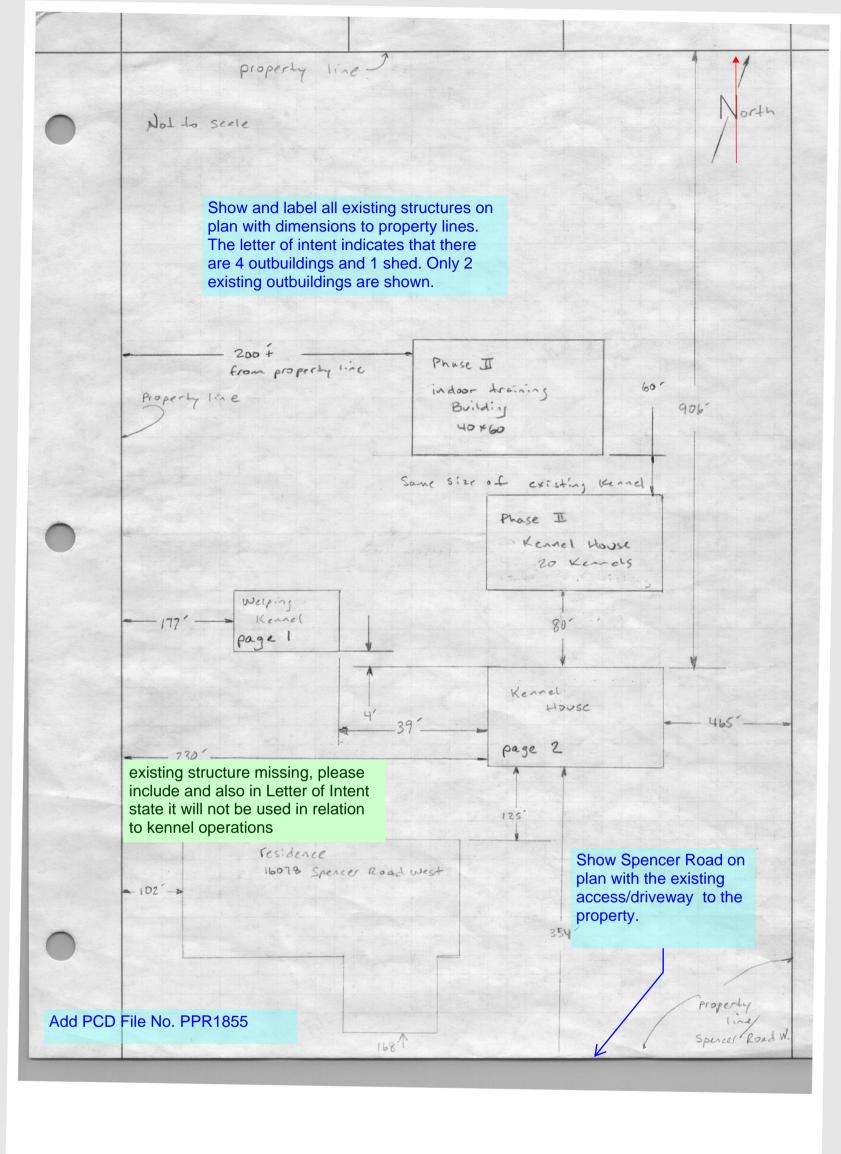

Color:

Show and label all existing structures on plan with dimensions to property lines. The letter of intent indicates that there are 4 outbuildings and 1 shed. Only 2 existing outbuildings are shown.

.....

Subject: Callout Page Label: 1 Lock: Locked

Author: Daniel Torres

Date: 1/14/2019 10:32:45 AM

Color:

Show Spencer Road on plan with the existing access/driveway to the property.

Subject: Text Box Page Label: 1 Lock: Locked

Author: Daniel Torres

Date: 1/14/2019 10:32:46 AM

Color:

Add PCD File No. PPR1855

## dsdsevigny (2)

Subject: Text Box Page Label: 1 Lock: Locked Author: dsdsevigny

Date: 1/14/2019 10:32:37 AM

Color:

existing structure missing, please include and also in Letter of Intent state it will not be used in relation

to kennel operations

Subject: Text Box Page Label: 2 Lock: Locked Author: dsdsevigny

Date: 1/14/2019 10:32:42 AM

Color:

Not a Landscape plan. This needs to have a legend of what the plant or tree is, the required amount, then the provided amount. If you cannot meet the minimum of Chapter 6 of the Land Development Code, you must request an 'Alternative Landscape Design' in your letter of