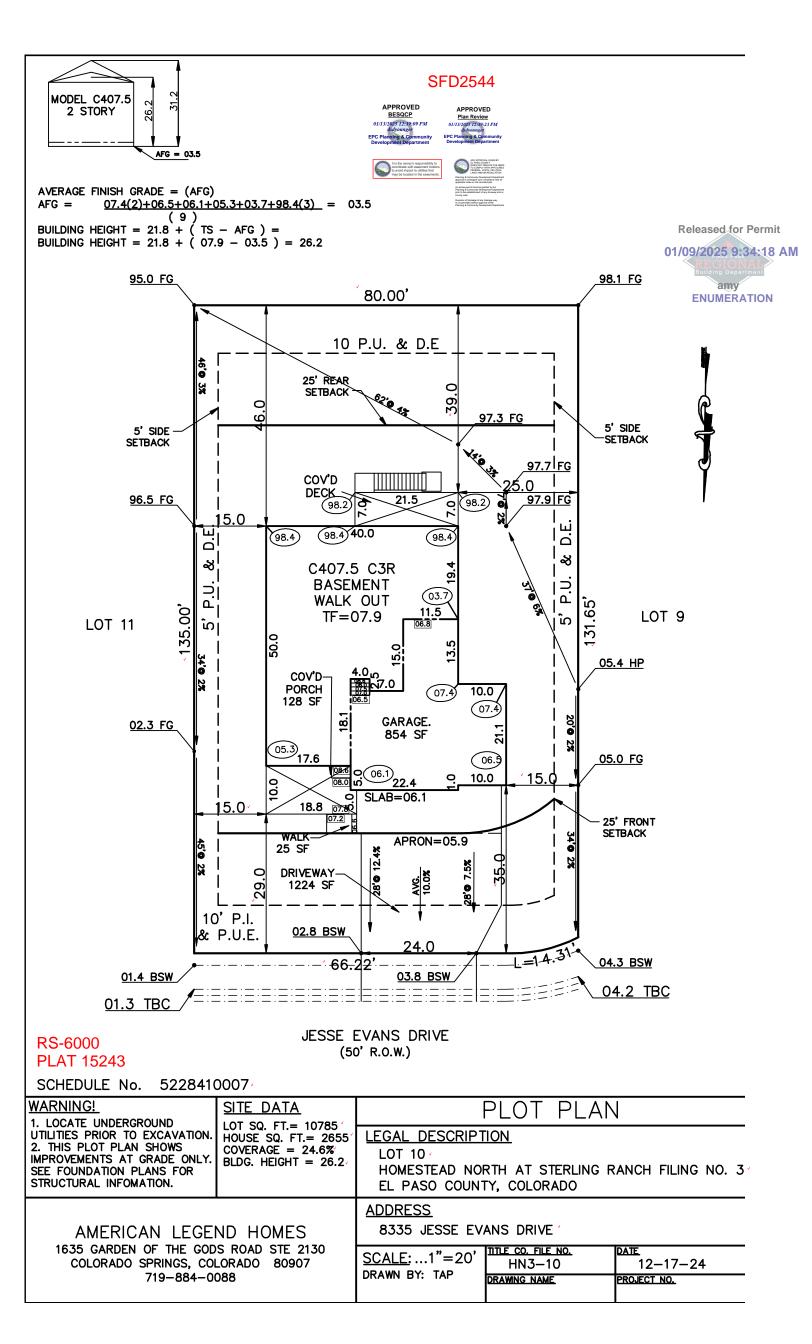

## SITE

2023 PPRBC 2021 IECC Amended

Parcel: 5228410007

Address: 8335 JESSE EVANS DR, COLORADO SPRINGS

**Description:** 

## **Required PPRBD Departments (2)**

**Enumeration** 

**APPROVED** 

**AMY** 

1/9/2025 9:34:34 AM

Floodplain

(N/A) RBD GIS

## **Required Outside Departments (1)**

**County Zoning** 

**APPROVED** 

**Plan Review** 

01/13/2025 1:00:53 PM dsdyounger

EPC Planning & Community Development Department

Release of this plan does not preclude compliance with all applicable codes, ordinances and other pertinent regulations. This plan set must be present on the job site for every inspection.