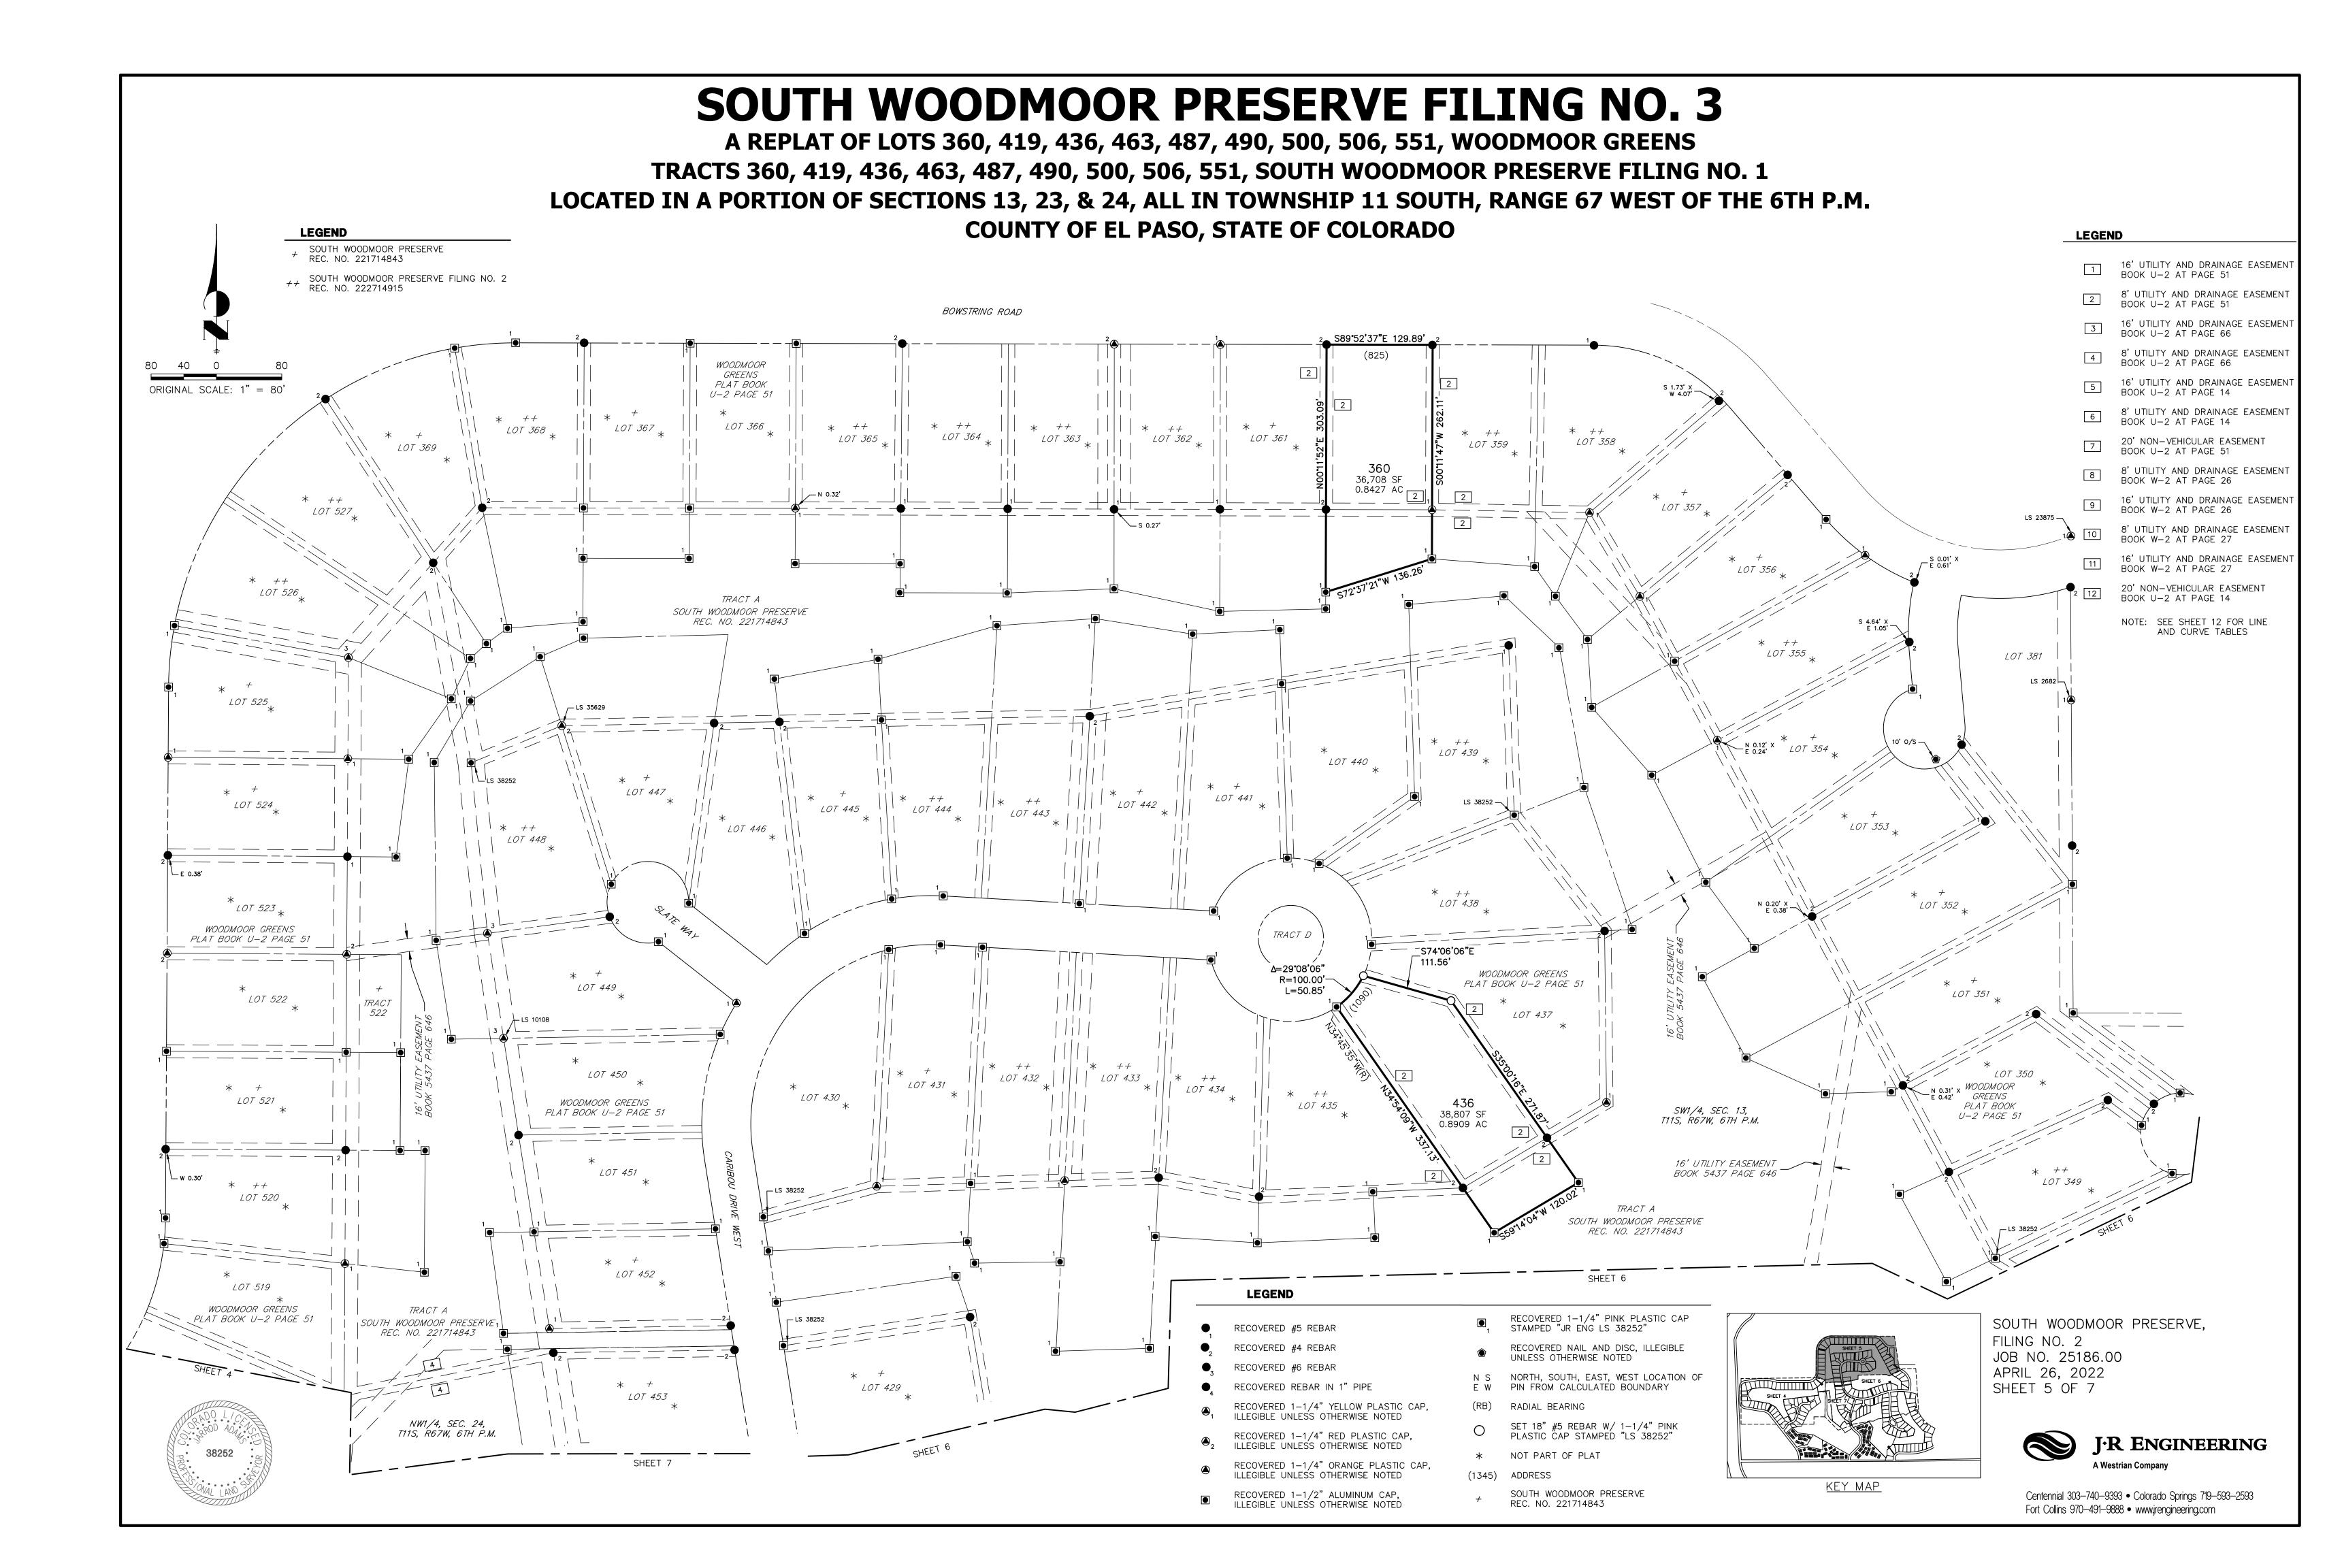

A REPLAT OF LOTS 360, 419, 436, 463, 487, 490, 500, 506, 551, WOODMOOR GREENS TRACTS 360, 419, 436, 463, 487, 490, 500, 506, 551, SOUTH WOODMOOR PRESERVE FILING NO. 1 LOCATED IN A PORTION OF SECTIONS 13, 23, & 24, ALL IN TOWNSHIP 11 SOUTH, RANGE 67 WEST OF THE 6TH P.M. COUNTY OF EL PASO, STATE OF COLORADO

#### LEGAL DESCRIPTION:

LOTS 360, 419, 436, 463, 487, 490, 500, 506, 551, WOODMOOR GREENS RECORDED IN PLAT BOOK U-2 AT PAGE 51;

TRACTS 360, 419, 436, 463, 487, 490, 500, 506, 551, SOUTH WOODMOOR PRESERVE FILING NO. 1 RECORDED UNDER RECEPTION NO. 221714843;