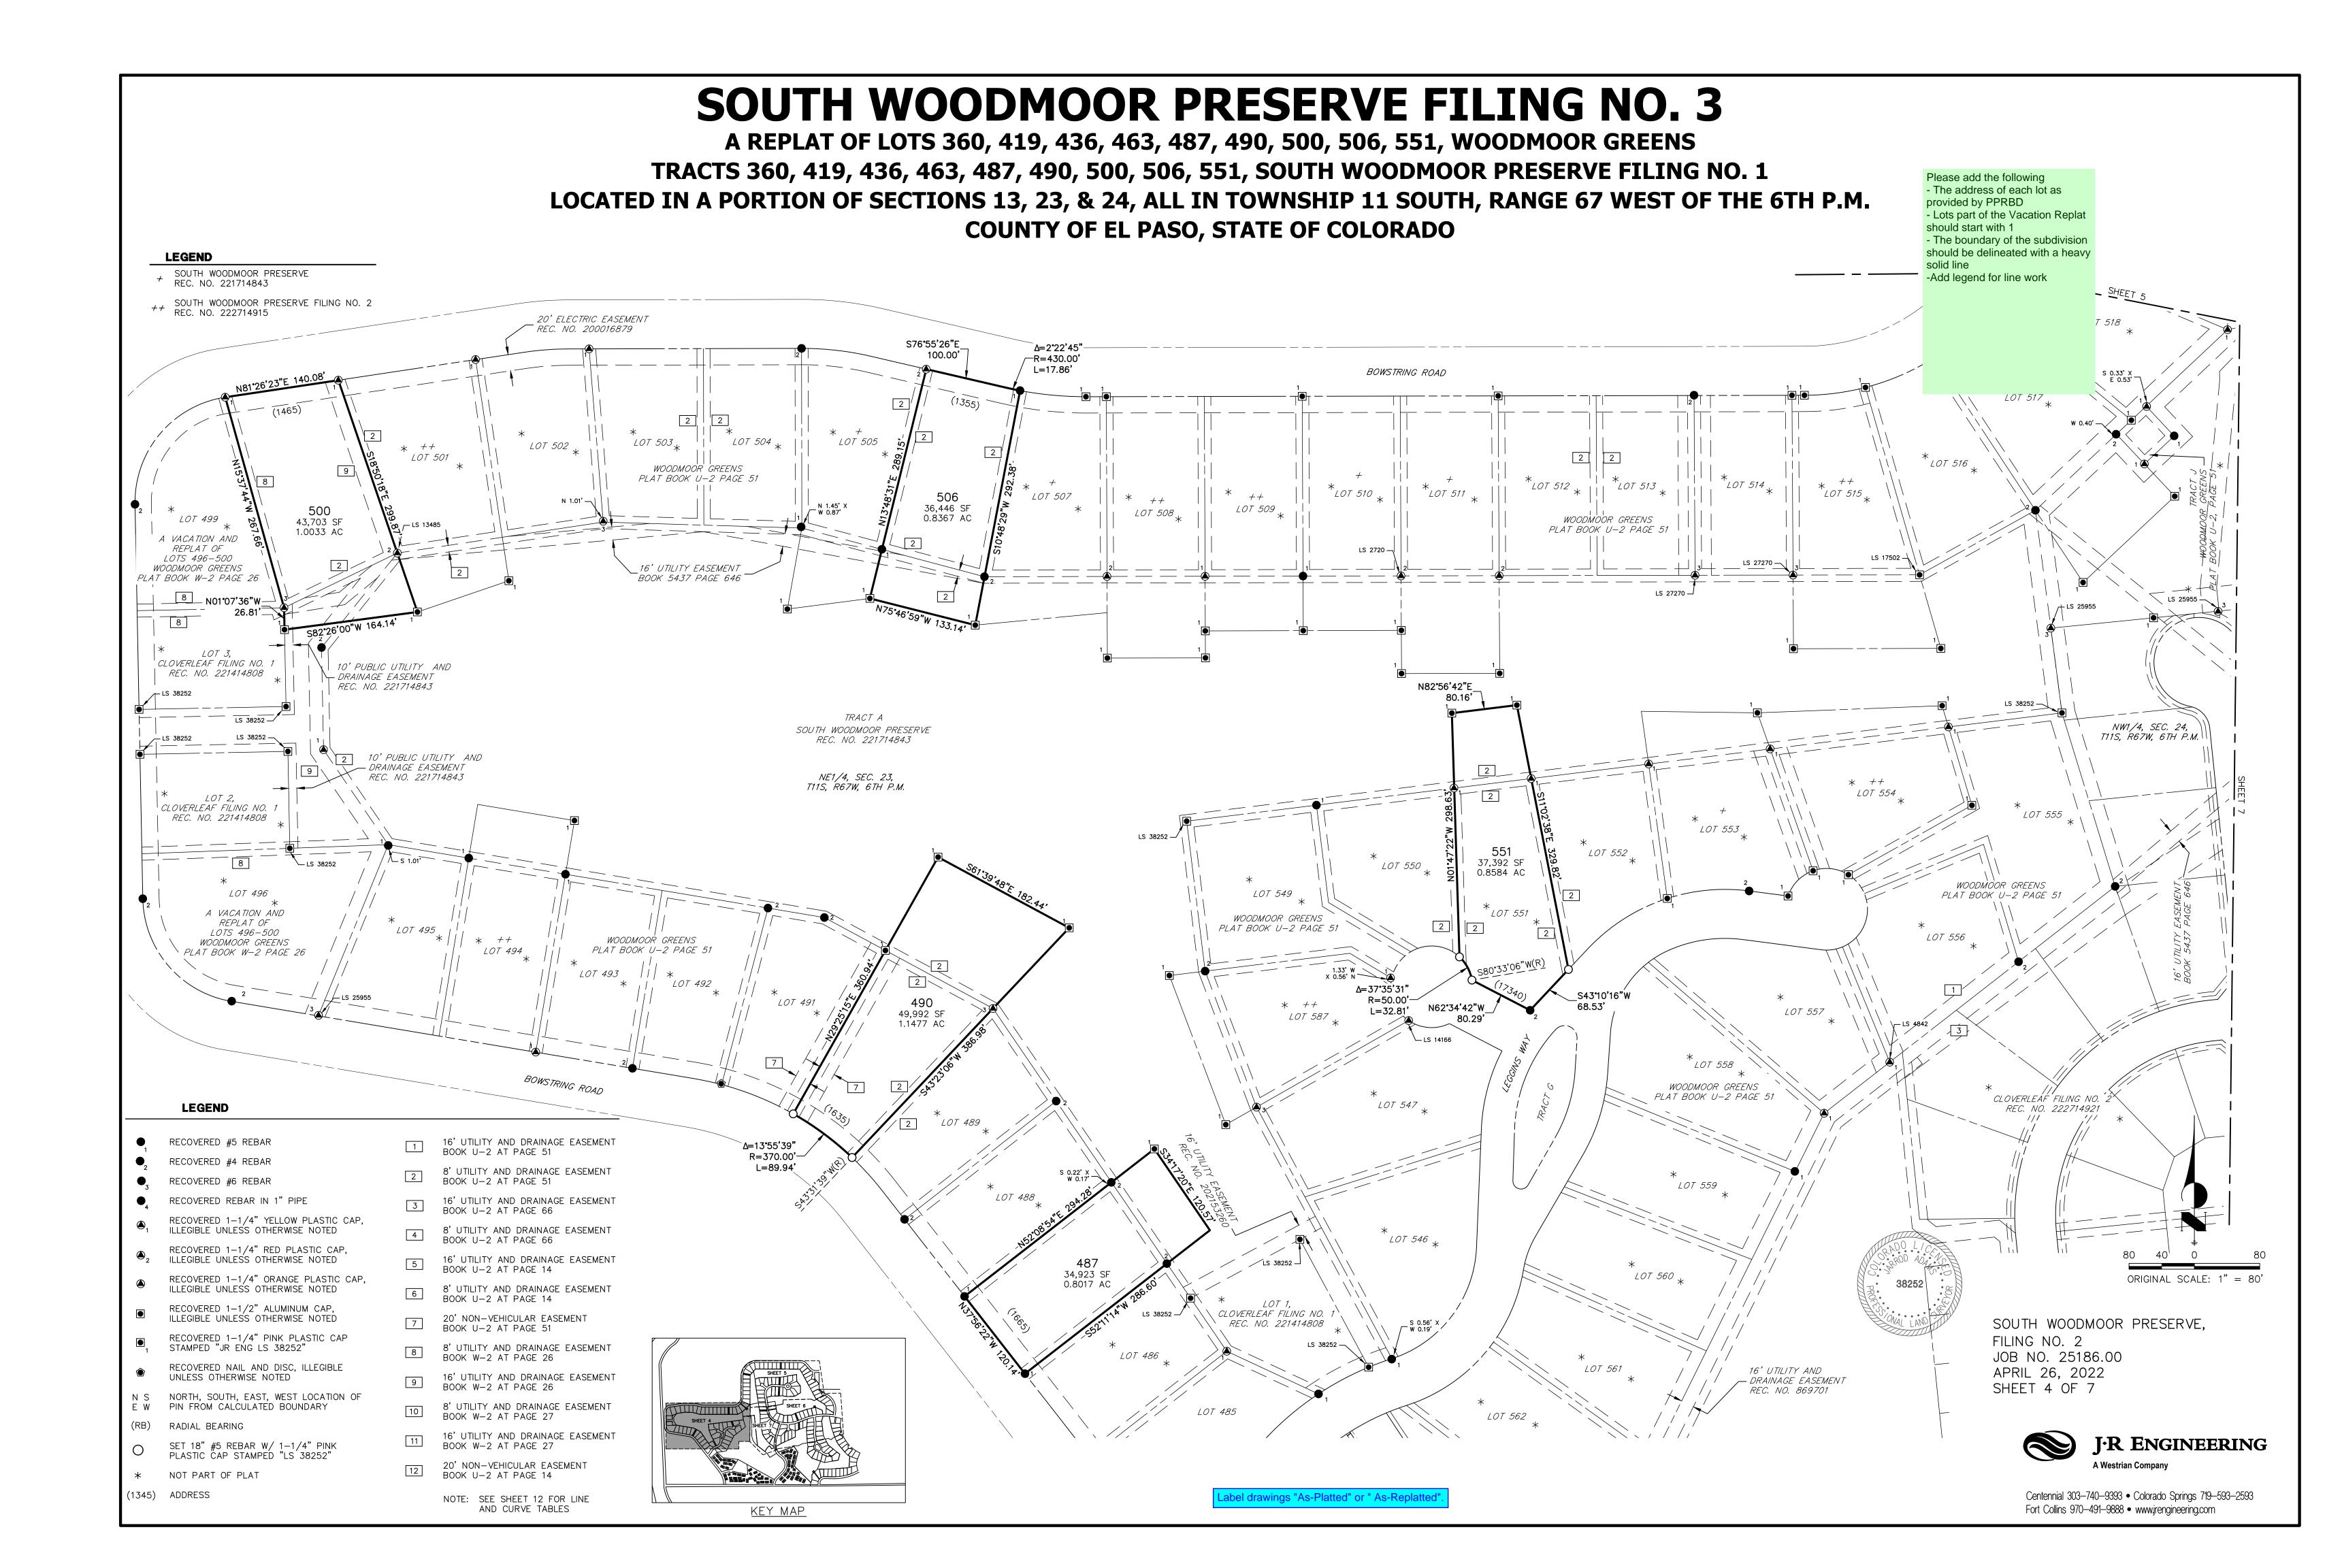

A REPLAT OF LOTS 360, 419, 436, 463, 487, 490, 500, 506, 551, WOODMOOR GREENS TRACTS 360, 419, 436, 463, 487, 490, 500, 506, 551, SOUTH WOODMOOR PRESERVE FILING NO. 1 LOCATED IN A PORTION OF SECTIONS 13, 23, & 24, ALL IN TOWNSHIP 11 SOUTH, RANGE 67 WEST OF THE 6TH P.M. COUNTY OF EL PASO, STATE OF COLORADO

#### LEGAL DESCRIPTION:

LOTS 360, 419, 436, 463, 487, 490, 500, 506, 551, WOODMOOR GREENS RECORDED IN PLAT BOOK U-2 AT PAGE 51;

TRACTS 360, 419, 436, 463, 487, 490, 500, 506, 551, SOUTH WOODMOOR PRESERVE FILING NO. 1 RECORDED UNDER RECEPTION NO. 221714843;

#### LAND SUMMARY CHART

OF THE EL PASO COUNTY CLERK AND RECORDER IN FEAT BOOKS OF A ATT AGE OF AND RECEITION NO. 221/14040.

|                   | AREA (SF) | AREA (AC) |
|-------------------|-----------|-----------|
| TOTAL TRACT AREA  | 0.0000    | 0.0000    |
| TOTAL LOT AREA    | 349,876   | 8.0320    |
| TOTAL R.O.W. AREA | 0.0000    | 0.0000    |
| TOTAL             | 349,876   | 8.0320    |

THIS SITE CONTAINS 9 LOTS