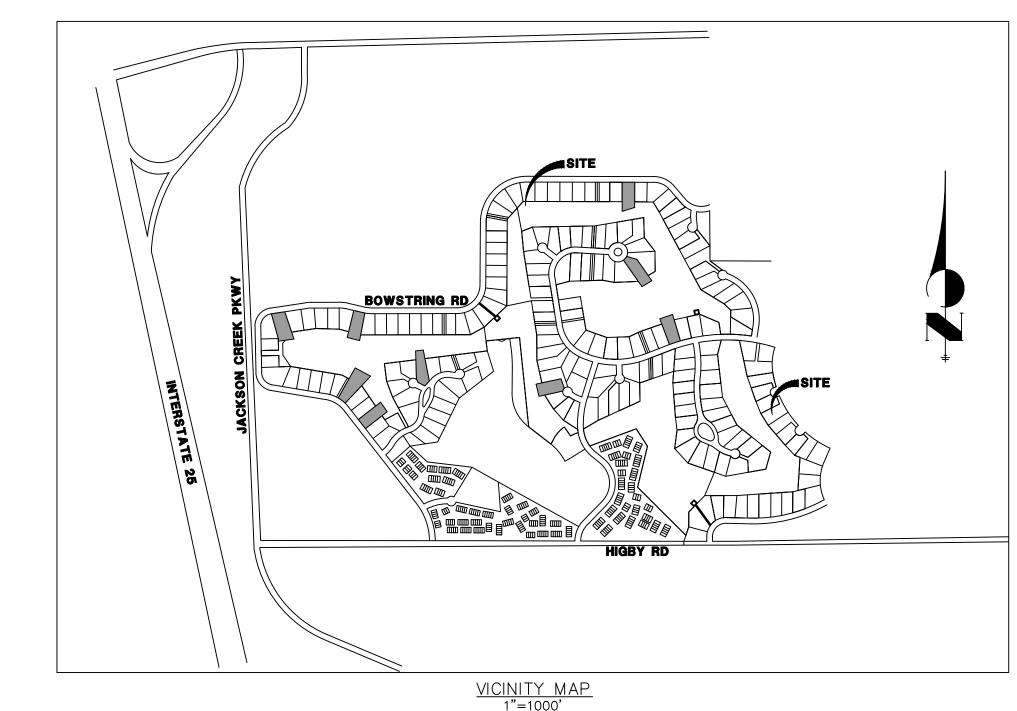

A REPLAT OF LOTS 360, 419, 436, 463, 487, 490, 500, 506, 551, WOODMOOR GREENS TRACTS 360, 419, 436, 463, 487, 490, 500, 506, 551, SOUTH WOODMOOR PRESERVE FILING NO. 1 LOCATED IN A PORTION OF SECTIONS 13, 23, & 24, ALL IN TOWNSHIP 11 SOUTH, RANGE 67 WEST OF THE 6TH P.M. COUNTY OF EL PASO, STATE OF COLORADO

THIS SITE CONTAINS 9 LOTS