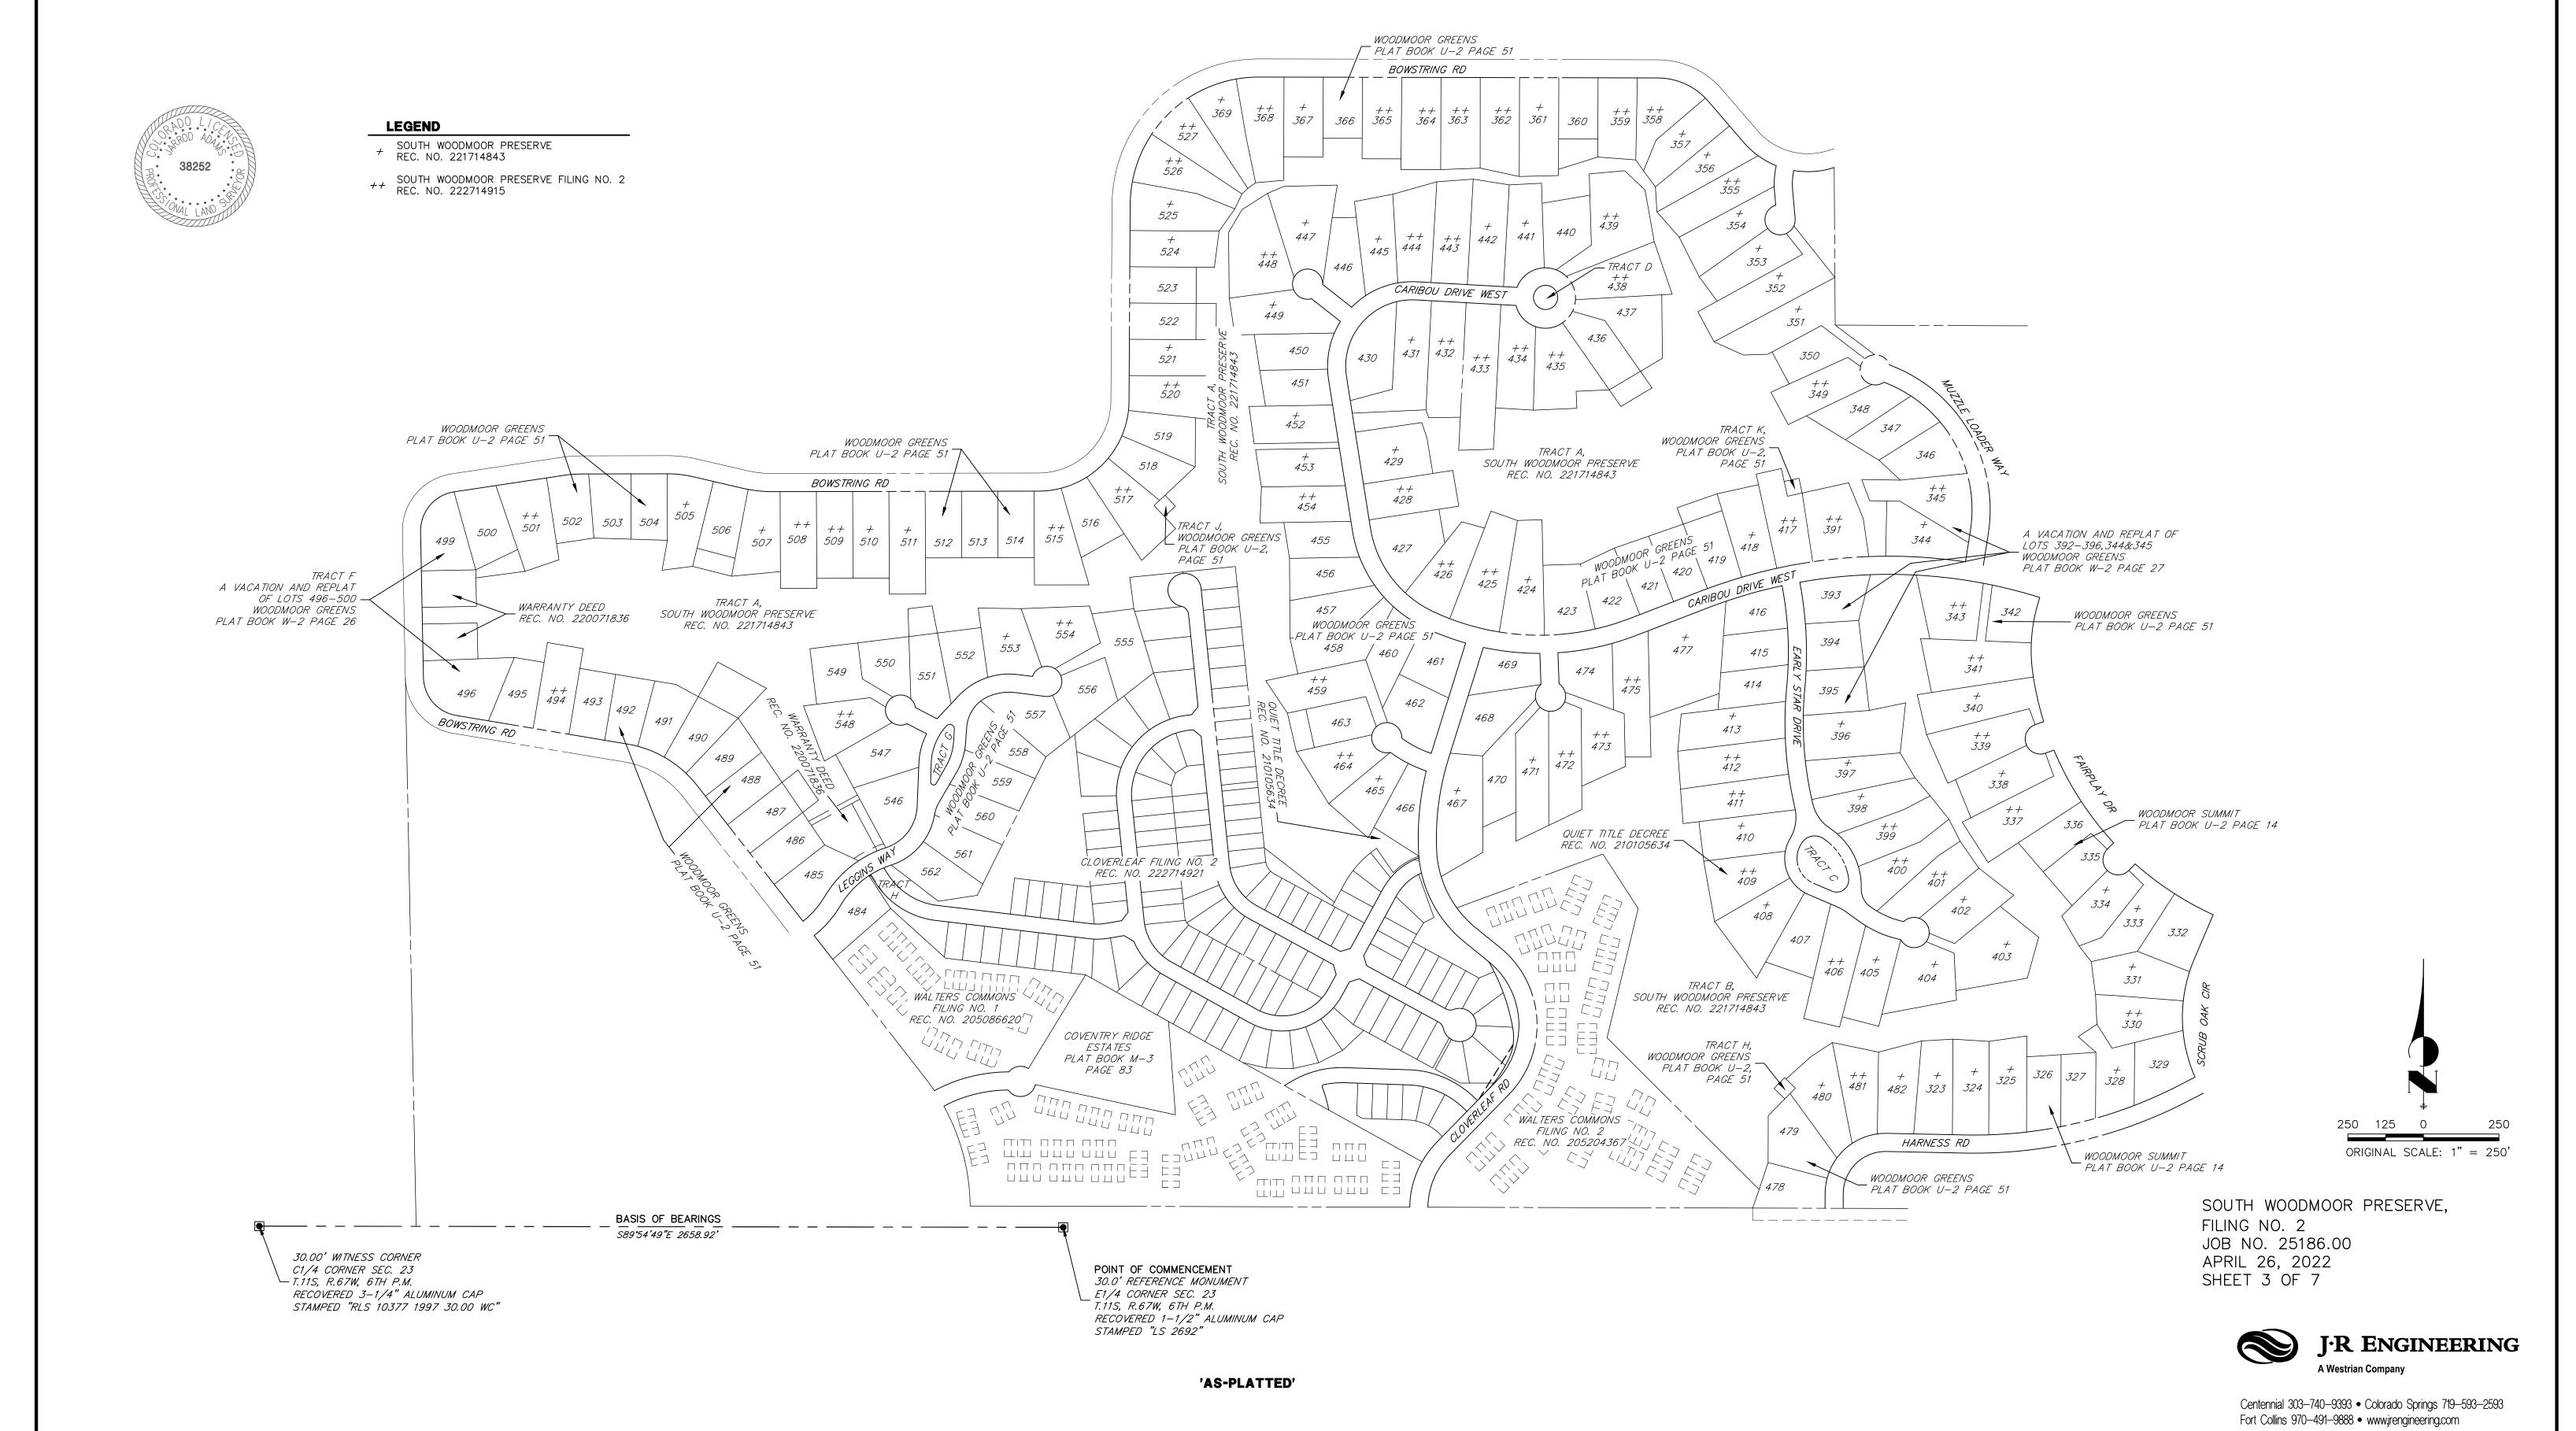

A REPLAT OF LOTS 360, 419, 436, 463, 487, 490, 500, 506, 551, WOODMOOR GREENS TRACTS 360, 419, 436, 463, 487, 490, 500, 506, 551, SOUTH WOODMOOR PRESERVE FILING NO. 1 LOCATED IN A PORTION OF SECTIONS 13, 23, & 24, ALL IN TOWNSHIP 11 SOUTH, RANGE 67 WEST OF THE 6TH P.M. COUNTY OF EL PASO, STATE OF COLORADO

#### LEGAL DESCRIPTION:

LOTS 360, 419, 436, 463, 487, 490, 500, 506, 551, WOODMOOR GREENS RECORDED IN PLAT BOOK U-2 AT PAGE 51;

TRACTS 360, 419, 436, 463, 487, 490, 500, 506, 551, SOUTH WOODMOOR PRESERVE FILING NO. 1 RECORDED UNDER RECEPTION NO. 221714843;

#### LAND SUMMARY CHART

OF THE EL PASO COUNTY CLERK AND RECORDER IN FEAT BOOKS OF A ATT AGE OF AND RECEITION NO. 221/14040.

|                   | AREA (SF) | AREA (AC) |
|-------------------|-----------|-----------|
| TOTAL TRACT AREA  | 0.0000    | 0.0000    |
| TOTAL LOT AREA    | 349,876   | 8.0320    |
| TOTAL R.O.W. AREA | 0.0000    | 0.0000    |
| TOTAL             | 349,876   | 8.0320    |

THIS SITE CONTAINS 9 LOTS