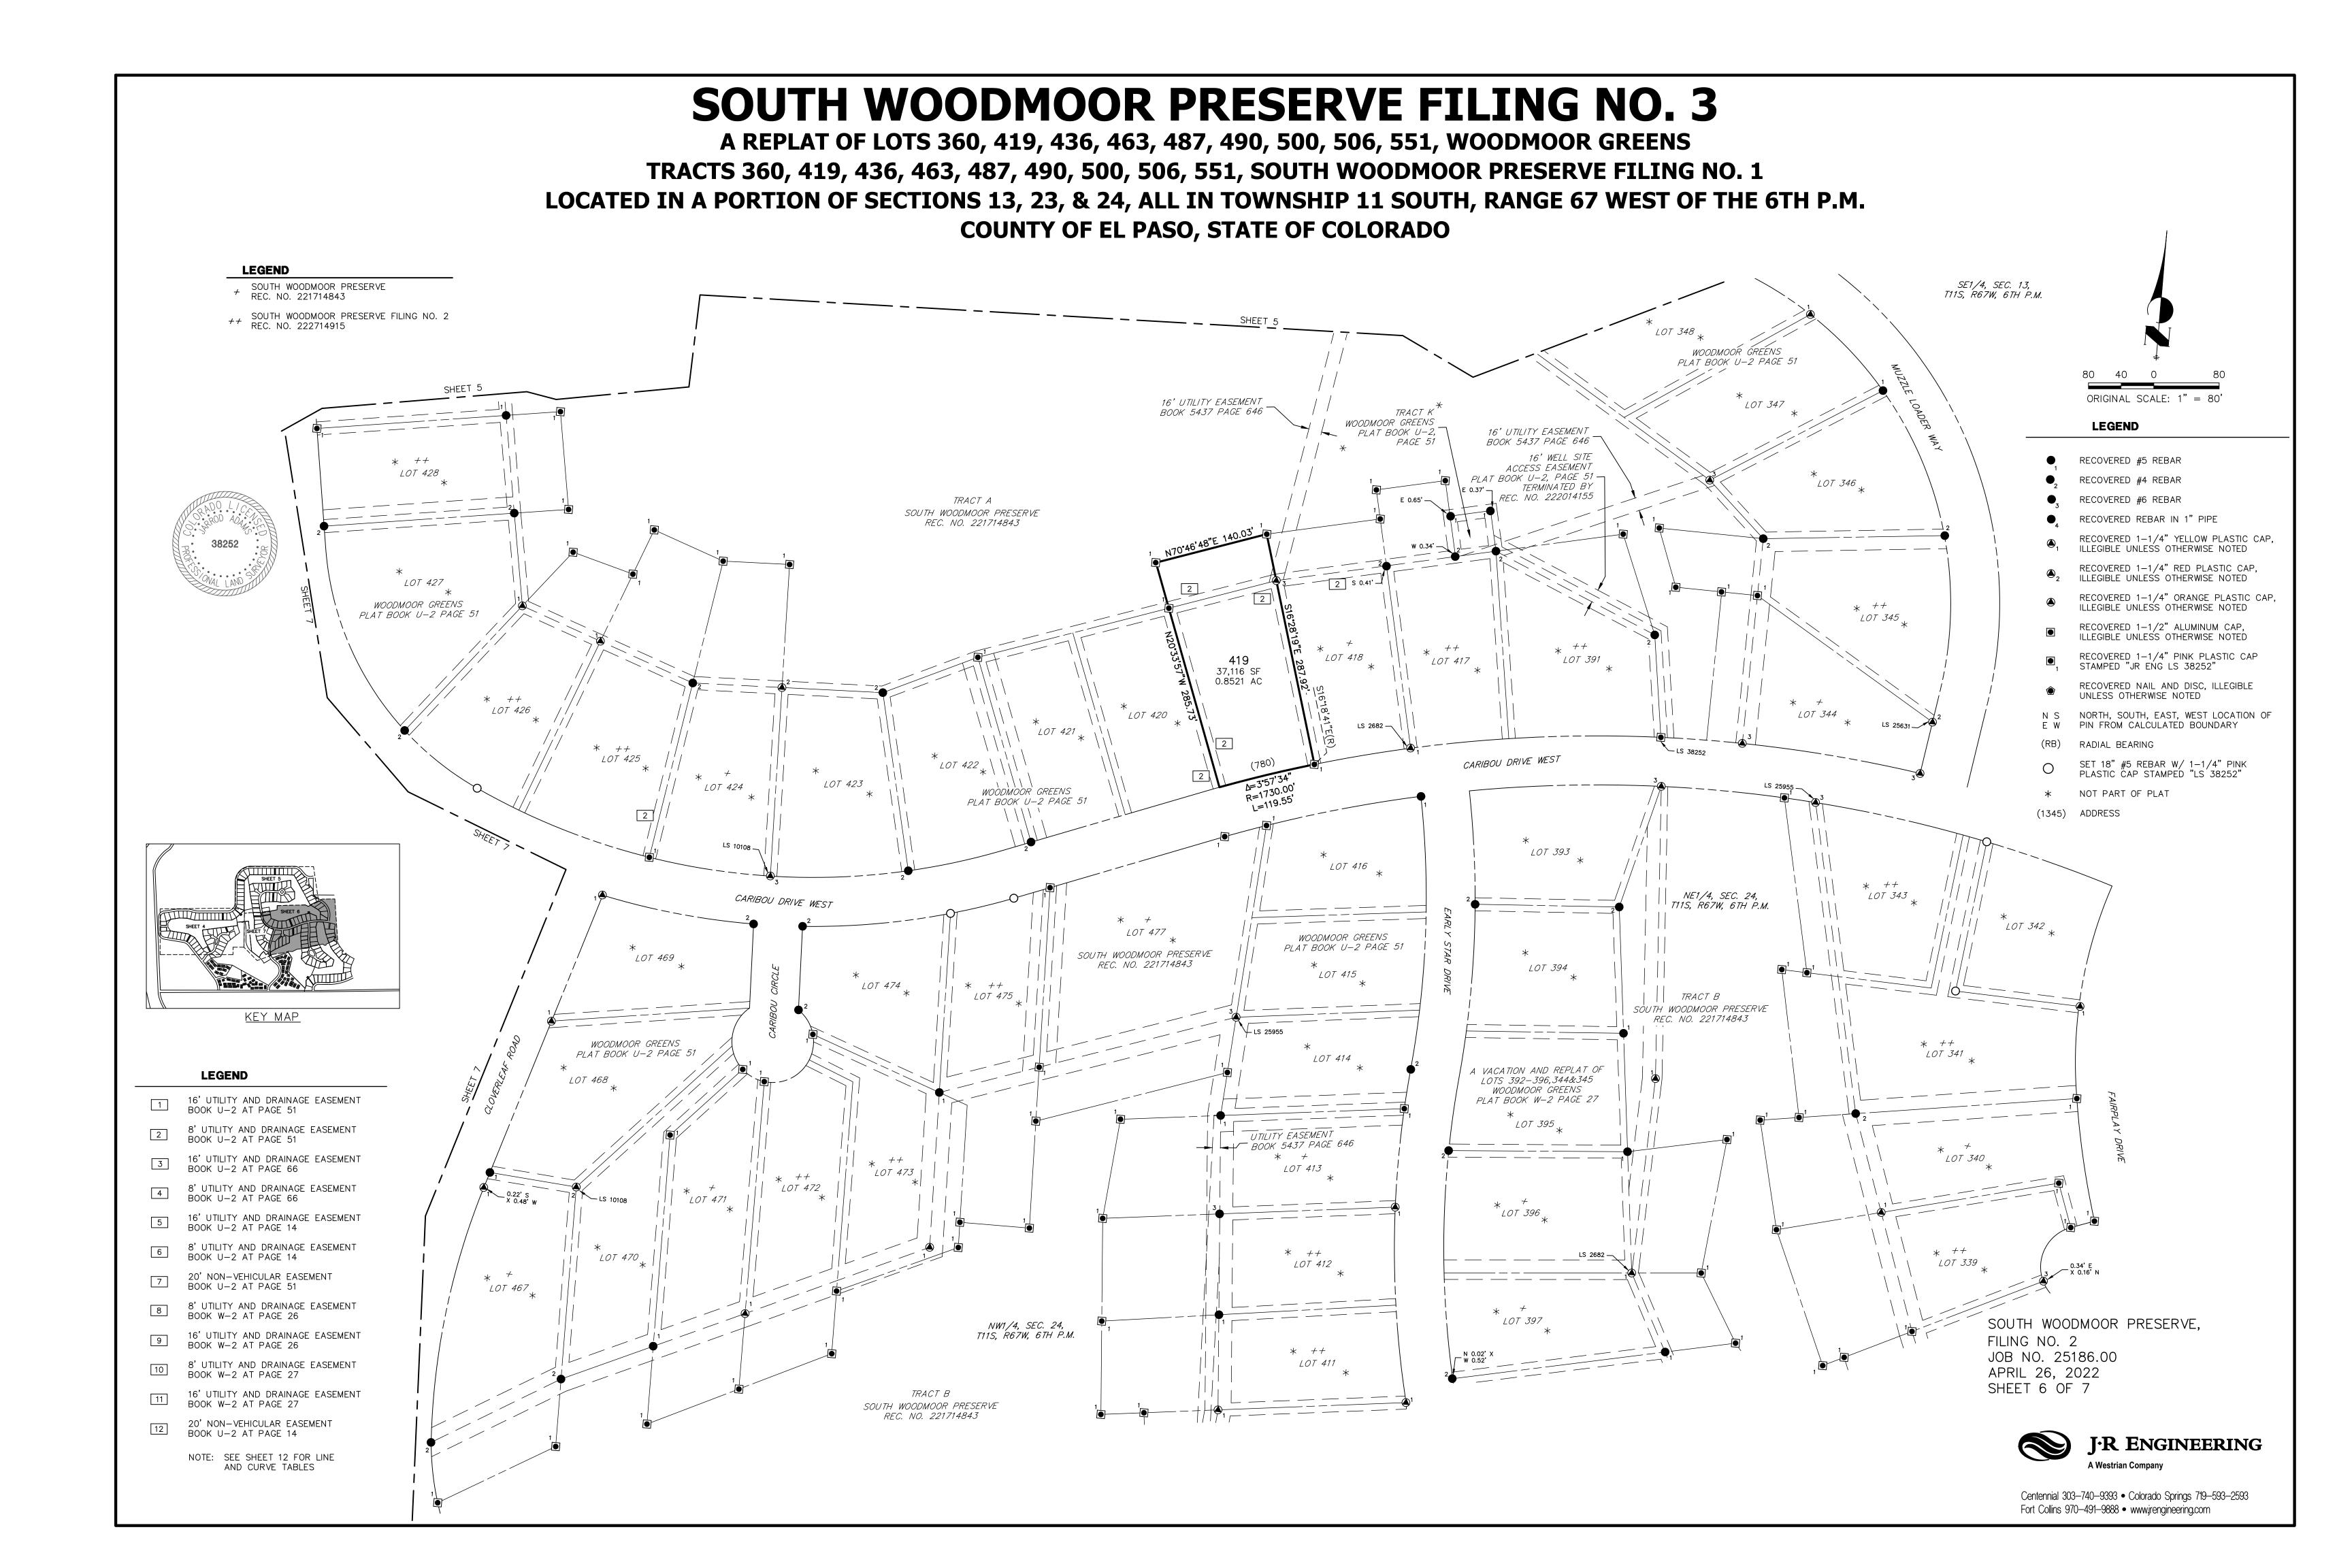

A REPLAT OF LOTS 360, 419, 436, 463, 487, 490, 500, 506, 551, WOODMOOR GREENS TRACTS 360, 419, 436, 463, 487, 490, 500, 506, 551, SOUTH WOODMOOR PRESERVE FILING NO. 1 LOCATED IN A PORTION OF SECTIONS 13, 23, & 24, ALL IN TOWNSHIP 11 SOUTH, RANGE 67 WEST OF THE 6TH P.M. COUNTY OF EL PASO, STATE OF COLORADO

#### LEGAL DESCRIPTION:

LOTS 360, 419, 436, 463, 487, 490, 500, 506, 551, WOODMOOR GREENS RECORDED IN PLAT BOOK U-2 AT PAGE 51;

TRACTS 360, 419, 436, 463, 487, 490, 500, 506, 551, SOUTH WOODMOOR PRESERVE FILING NO. 1 RECORDED UNDER RECEPTION NO. 221714843;