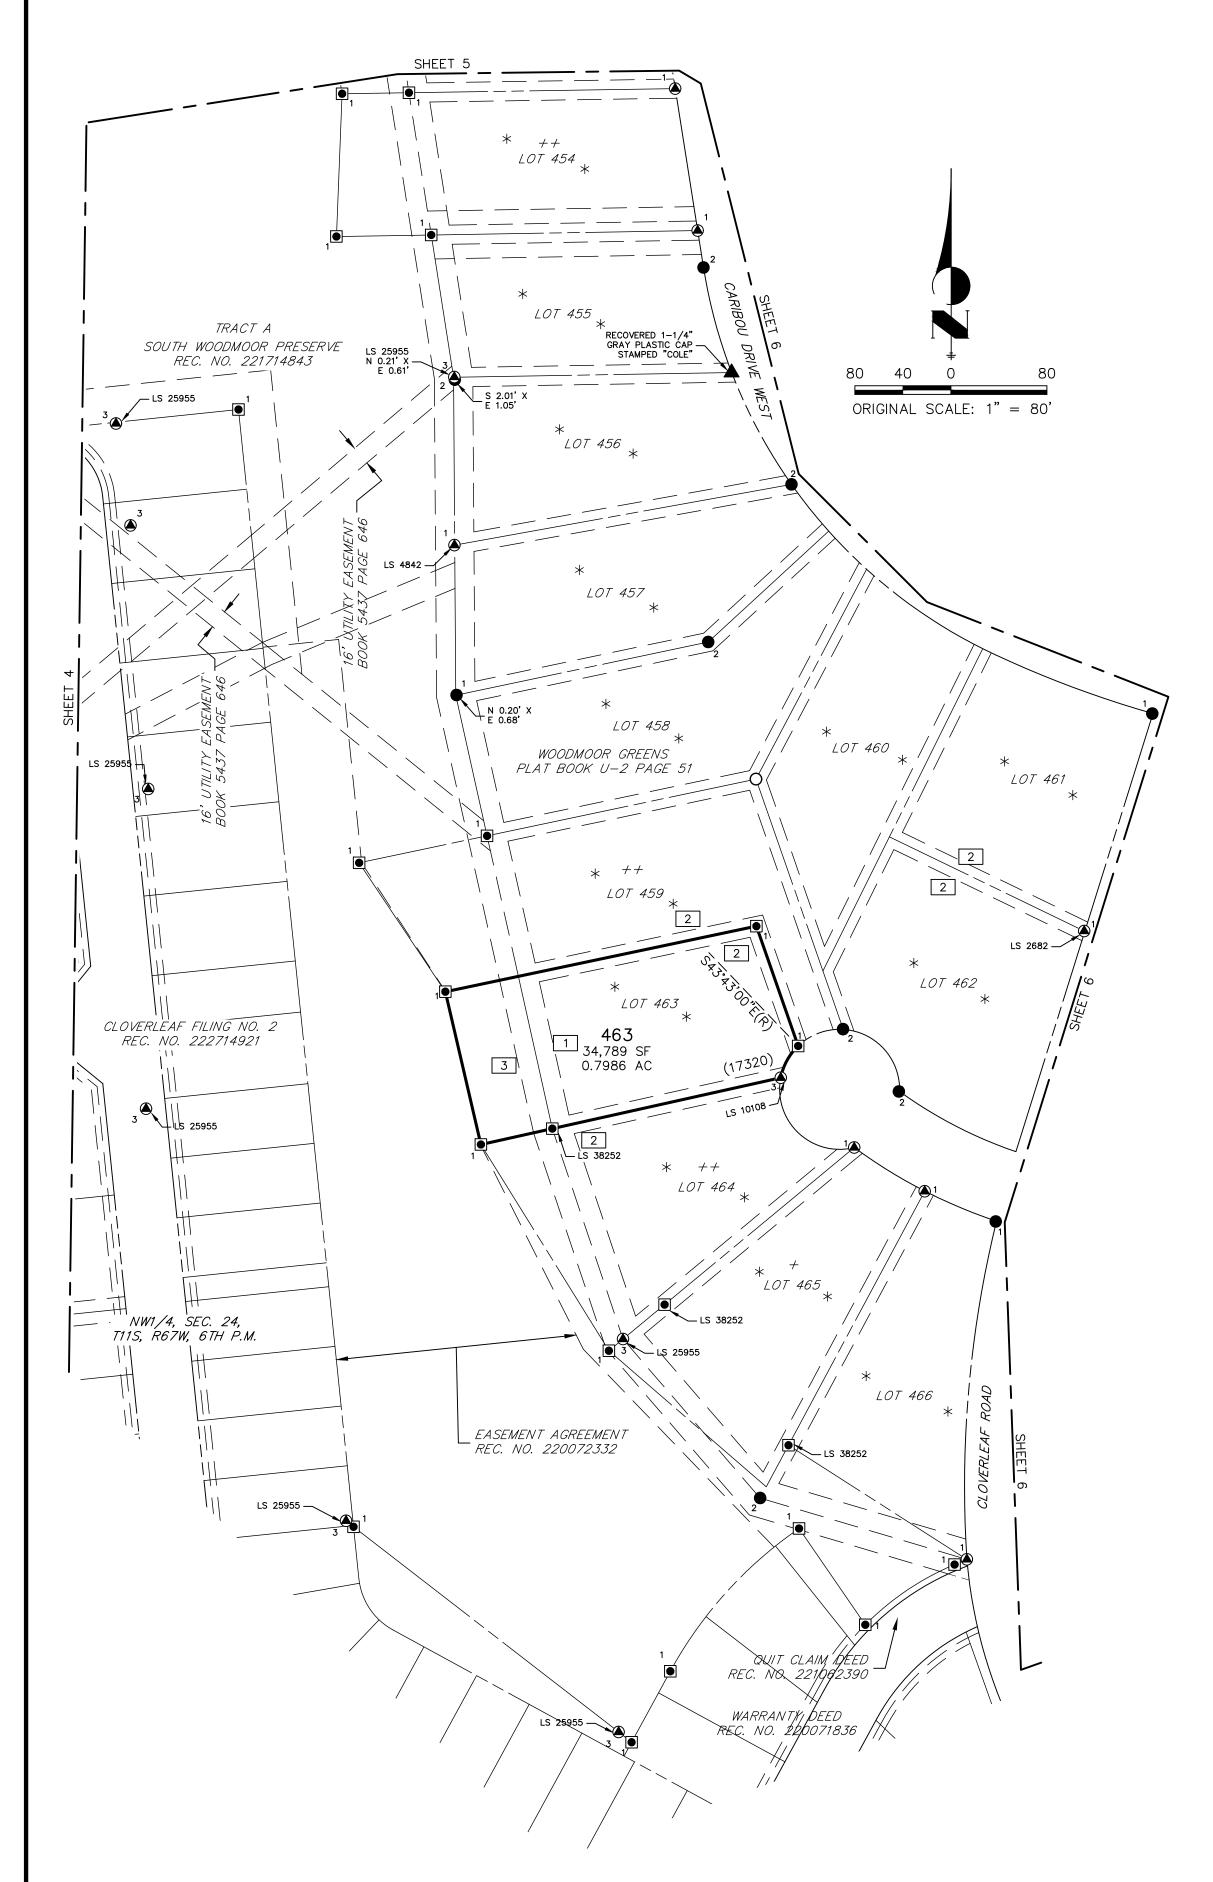

A REPLAT OF LOTS 360, 419, 436, 463, 487, 490, 500, 506, 551, WOODMOOR GREENS TRACTS 360, 419, 436, 463, 487, 490, 500, 506, 551, SOUTH WOODMOOR PRESERVE FILING NO. 1 LOCATED IN A PORTION OF SECTIONS 13, 23, & 24, ALL IN TOWNSHIP 11 SOUTH, RANGE 67 WEST OF THE 6TH P.M. COUNTY OF EL PASO, STATE OF COLORADO

#### LEGAL DESCRIPTION:

LOTS 360, 419, 436, 463, 487, 490, 500, 506, 551, WOODMOOR GREENS RECORDED IN PLAT BOOK U-2 AT PAGE 51;

TRACTS 360, 419, 436, 463, 487, 490, 500, 506, 551, SOUTH WOODMOOR PRESERVE FILING NO. 1 RECORDED UNDER RECEPTION NO. 221714843;