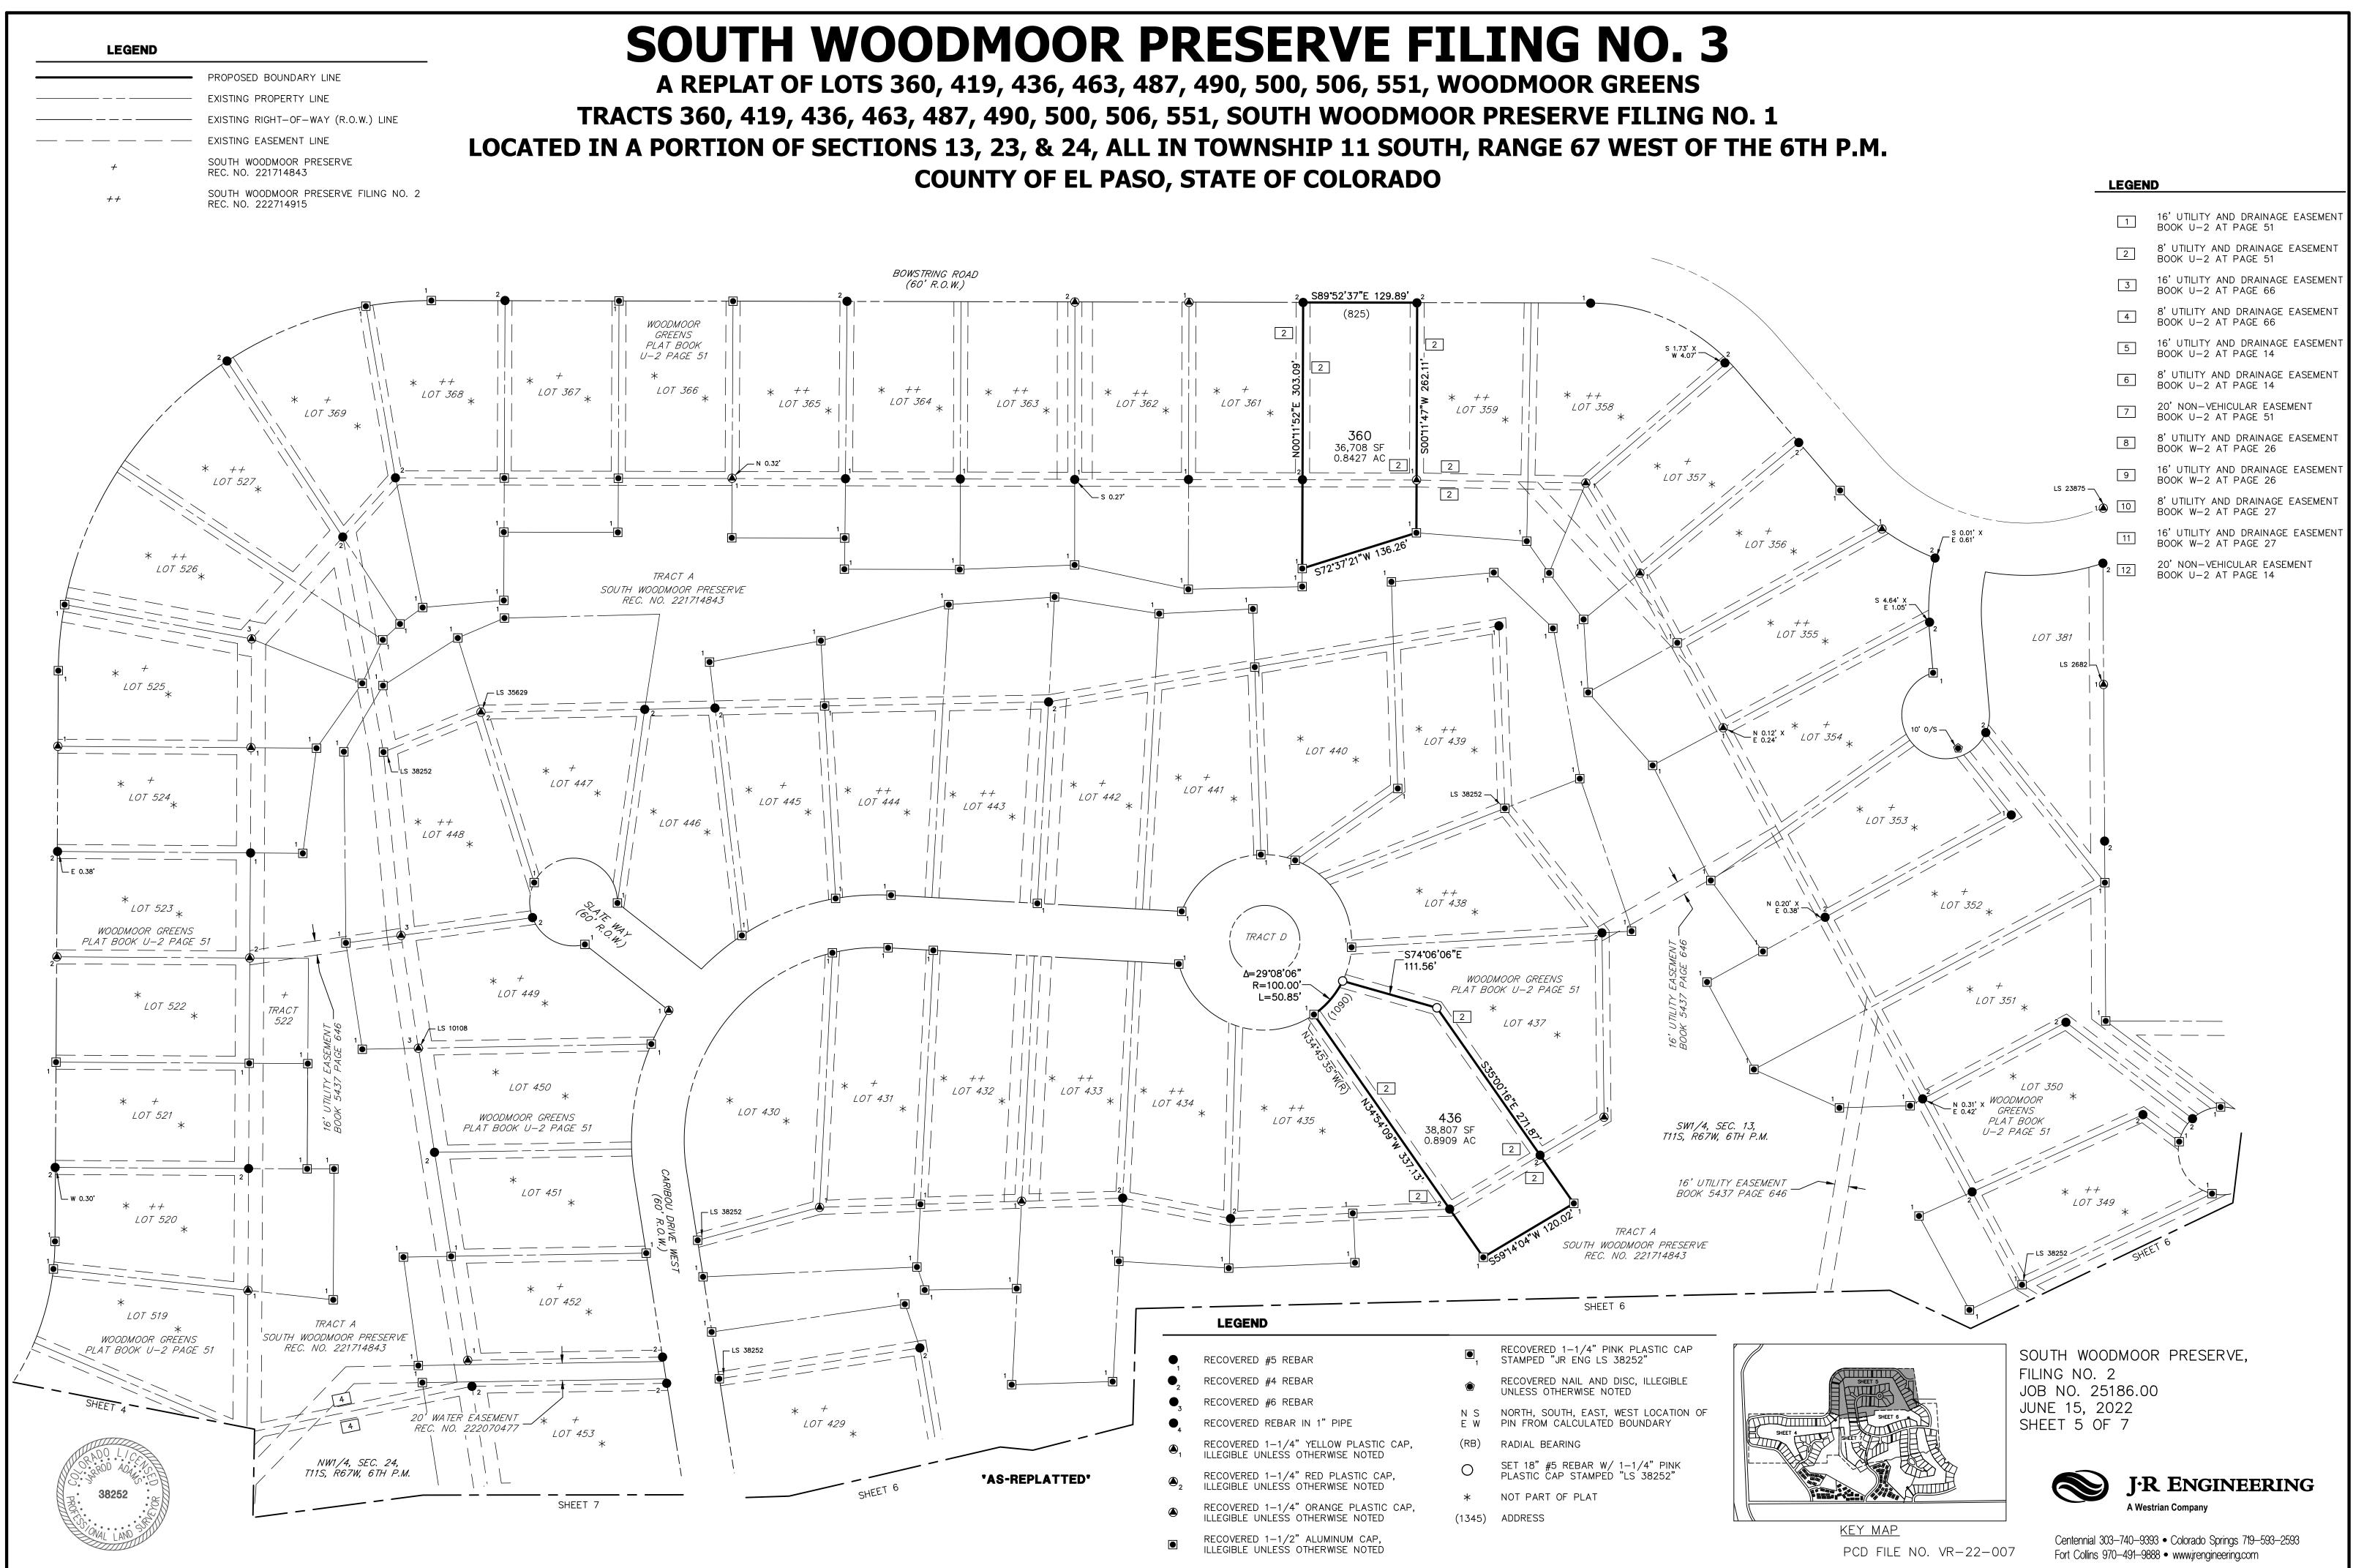

# **SOUTH WOODMOOR PRESERVE FILING NO. 3**

A REPLAT OF LOTS 360, 419, 436, 463, 487, 490, 500, 506, 551, WOODMOOR GREENS TRACTS 360, 419, 436, 463, 487, 490, 500, 506, 551, SOUTH WOODMOOR PRESERVE FILING NO. 1 LOCATED IN A PORTION OF SECTIONS 13, 23, & 24, ALL IN TOWNSHIP 11 SOUTH, RANGE 67 WEST OF THE 6TH P.M. **COUNTY OF EL PASO, STATE OF COLORADO** 

## SOUTH WOODMOOR PRESERVE FILING NO. 3 A REPLAT OF LOTS 360, 419, 436, 463, 487, 490, 500, 506, 551, WOODMOOR GREENS TRACTS 360, 419, 436, 463, 487, 490, 500, 506, 551, SOUTH WOODMOOR PRESERVE FILING NO. 1 LOCATED IN A PORTION OF SECTIONS 13, 23, & 24, ALL IN TOWNSHIP 11 SOUTH, RANGE 67 WEST OF THE 6TH P.M. COUNTY OF EL PASO, STATE OF COLORADO