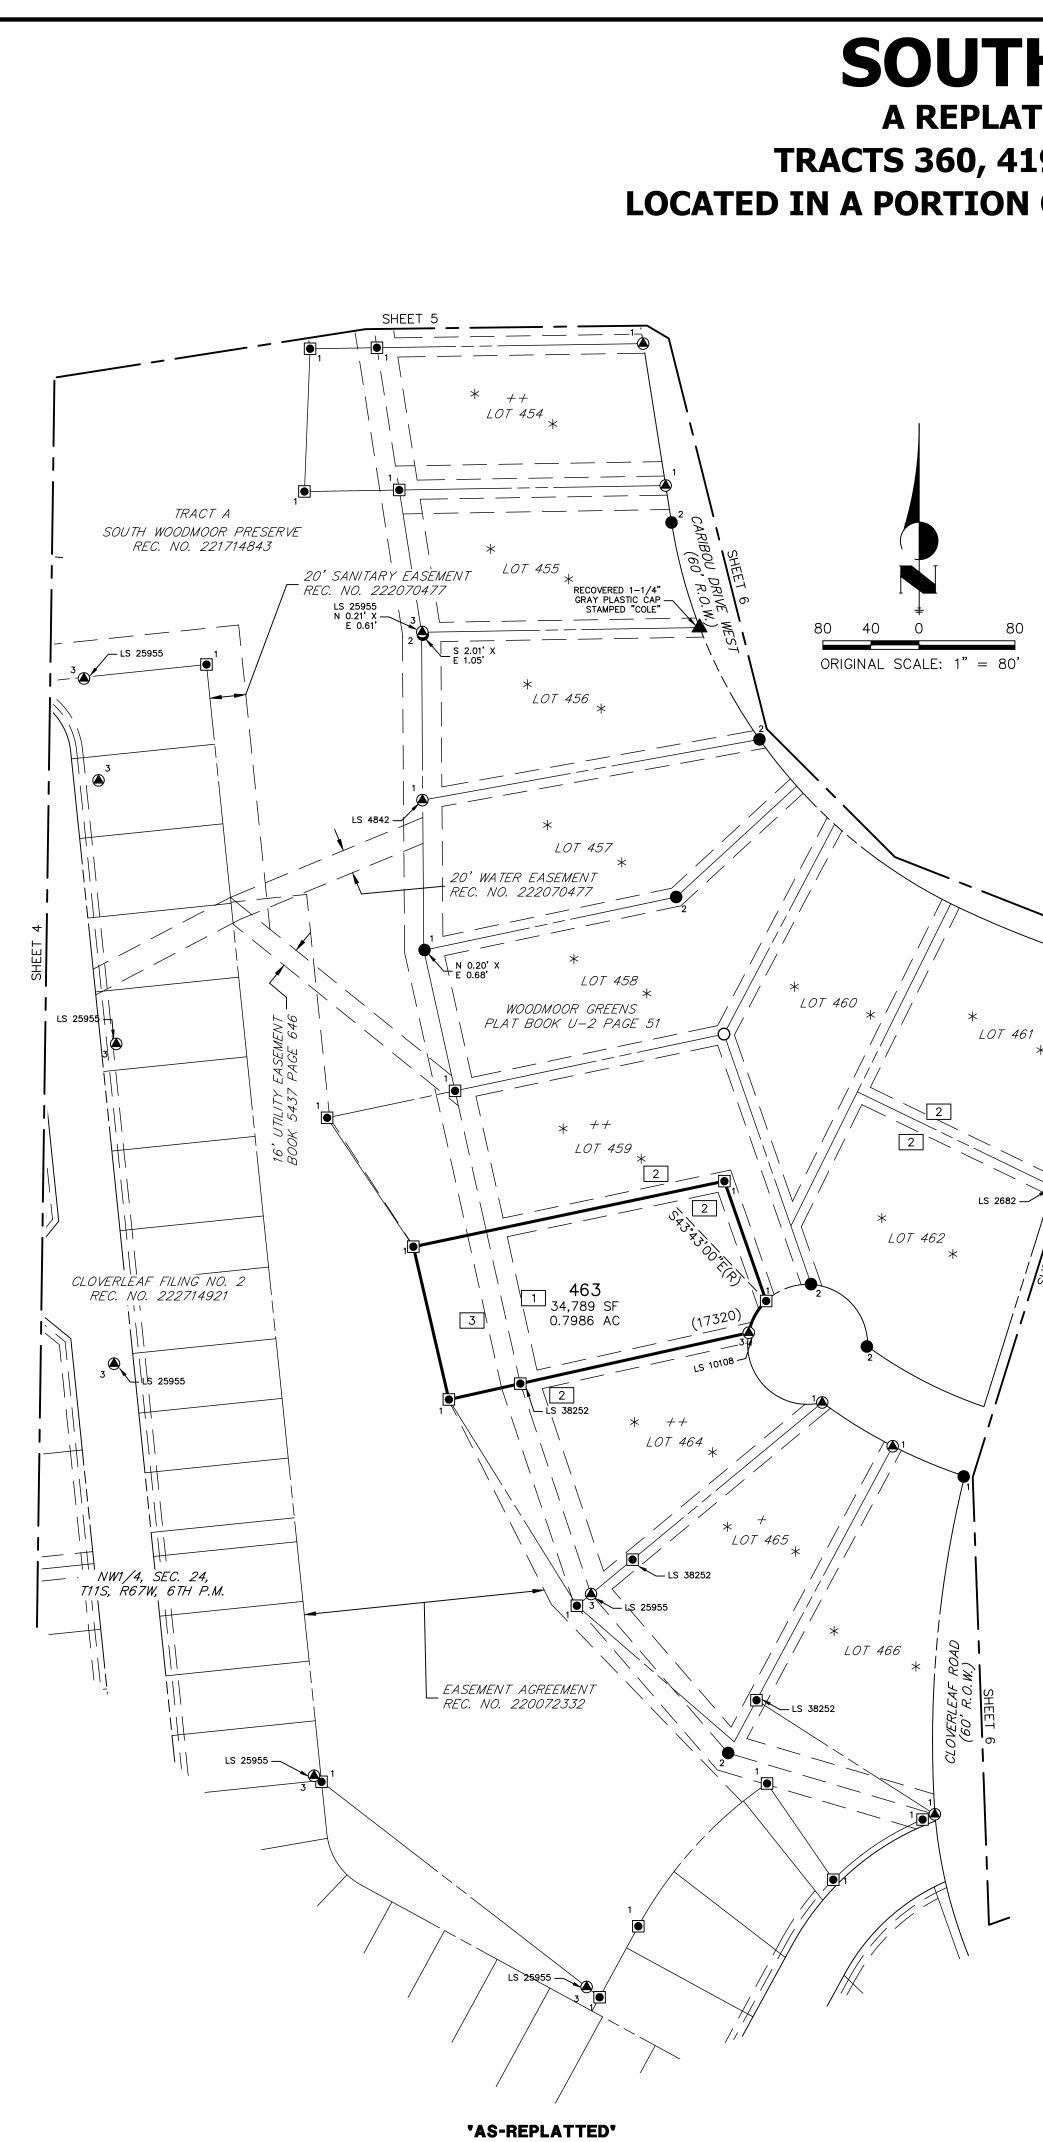

# **SOUTH WOODMOOR PRESERVE FILING NO. 3**

A REPLAT OF LOTS 360, 419, 436, 463, 487, 490, 500, 506, 551, WOODMOOR GREENS TRACTS 360, 419, 436, 463, 487, 490, 500, 506, 551, SOUTH WOODMOOR PRESERVE FILING NO. 1 LOCATED IN A PORTION OF SECTIONS 13, 23, & 24, ALL IN TOWNSHIP 11 SOUTH, RANGE 67 WEST OF THE 6TH P.M. **COUNTY OF EL PASO, STATE OF COLORADO** 

## SOUTH WOODMOOR PRESERVE FILING NO. 3 A REPLAT OF LOTS 360, 419, 436, 463, 487, 490, 500, 506, 551, WOODMOOR GREENS TRACTS 360, 419, 436, 463, 487, 490, 500, 506, 551, SOUTH WOODMOOR PRESERVE FILING NO. 1 LOCATED IN A PORTION OF SECTIONS 13, 23, & 24, ALL IN TOWNSHIP 11 SOUTH, RANGE 67 WEST OF THE 6TH P.M. COUNTY OF EL PASO, STATE OF COLORADO