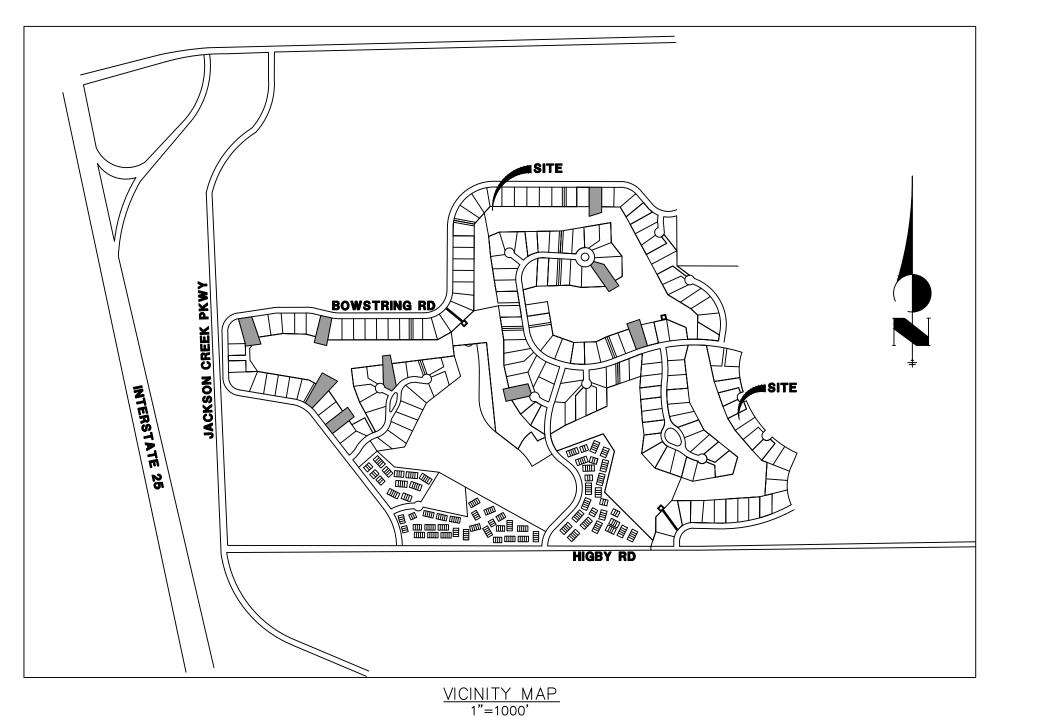

# **SOUTH WOODMOOR PRESERVE FILING NO. 3**

A REPLAT OF LOTS 360, 419, 436, 463, 487, 490, 500, 506, 551, WOODMOOR GREENS TRACTS 360, 419, 436, 463, 487, 490, 500, 506, 551, SOUTH WOODMOOR PRESERVE FILING NO. 1 LOCATED IN A PORTION OF SECTIONS 13, 23, & 24, ALL IN TOWNSHIP 11 SOUTH, RANGE 67 WEST OF THE 6TH P.M. **COUNTY OF EL PASO, STATE OF COLORADO** 

## SOUTH WOODMOOR PRESERVE FILING NO. 3 A REPLAT OF LOTS 360, 419, 436, 463, 487, 490, 500, 506, 551, WOODMOOR GREENS TRACTS 360, 419, 436, 463, 487, 490, 500, 506, 551, SOUTH WOODMOOR PRESERVE FILING NO. 1 LOCATED IN A PORTION OF SECTIONS 13, 23, & 24, ALL IN TOWNSHIP 11 SOUTH, RANGE 67 WEST OF THE 6TH P.M. COUNTY OF EL PASO, STATE OF COLORADO