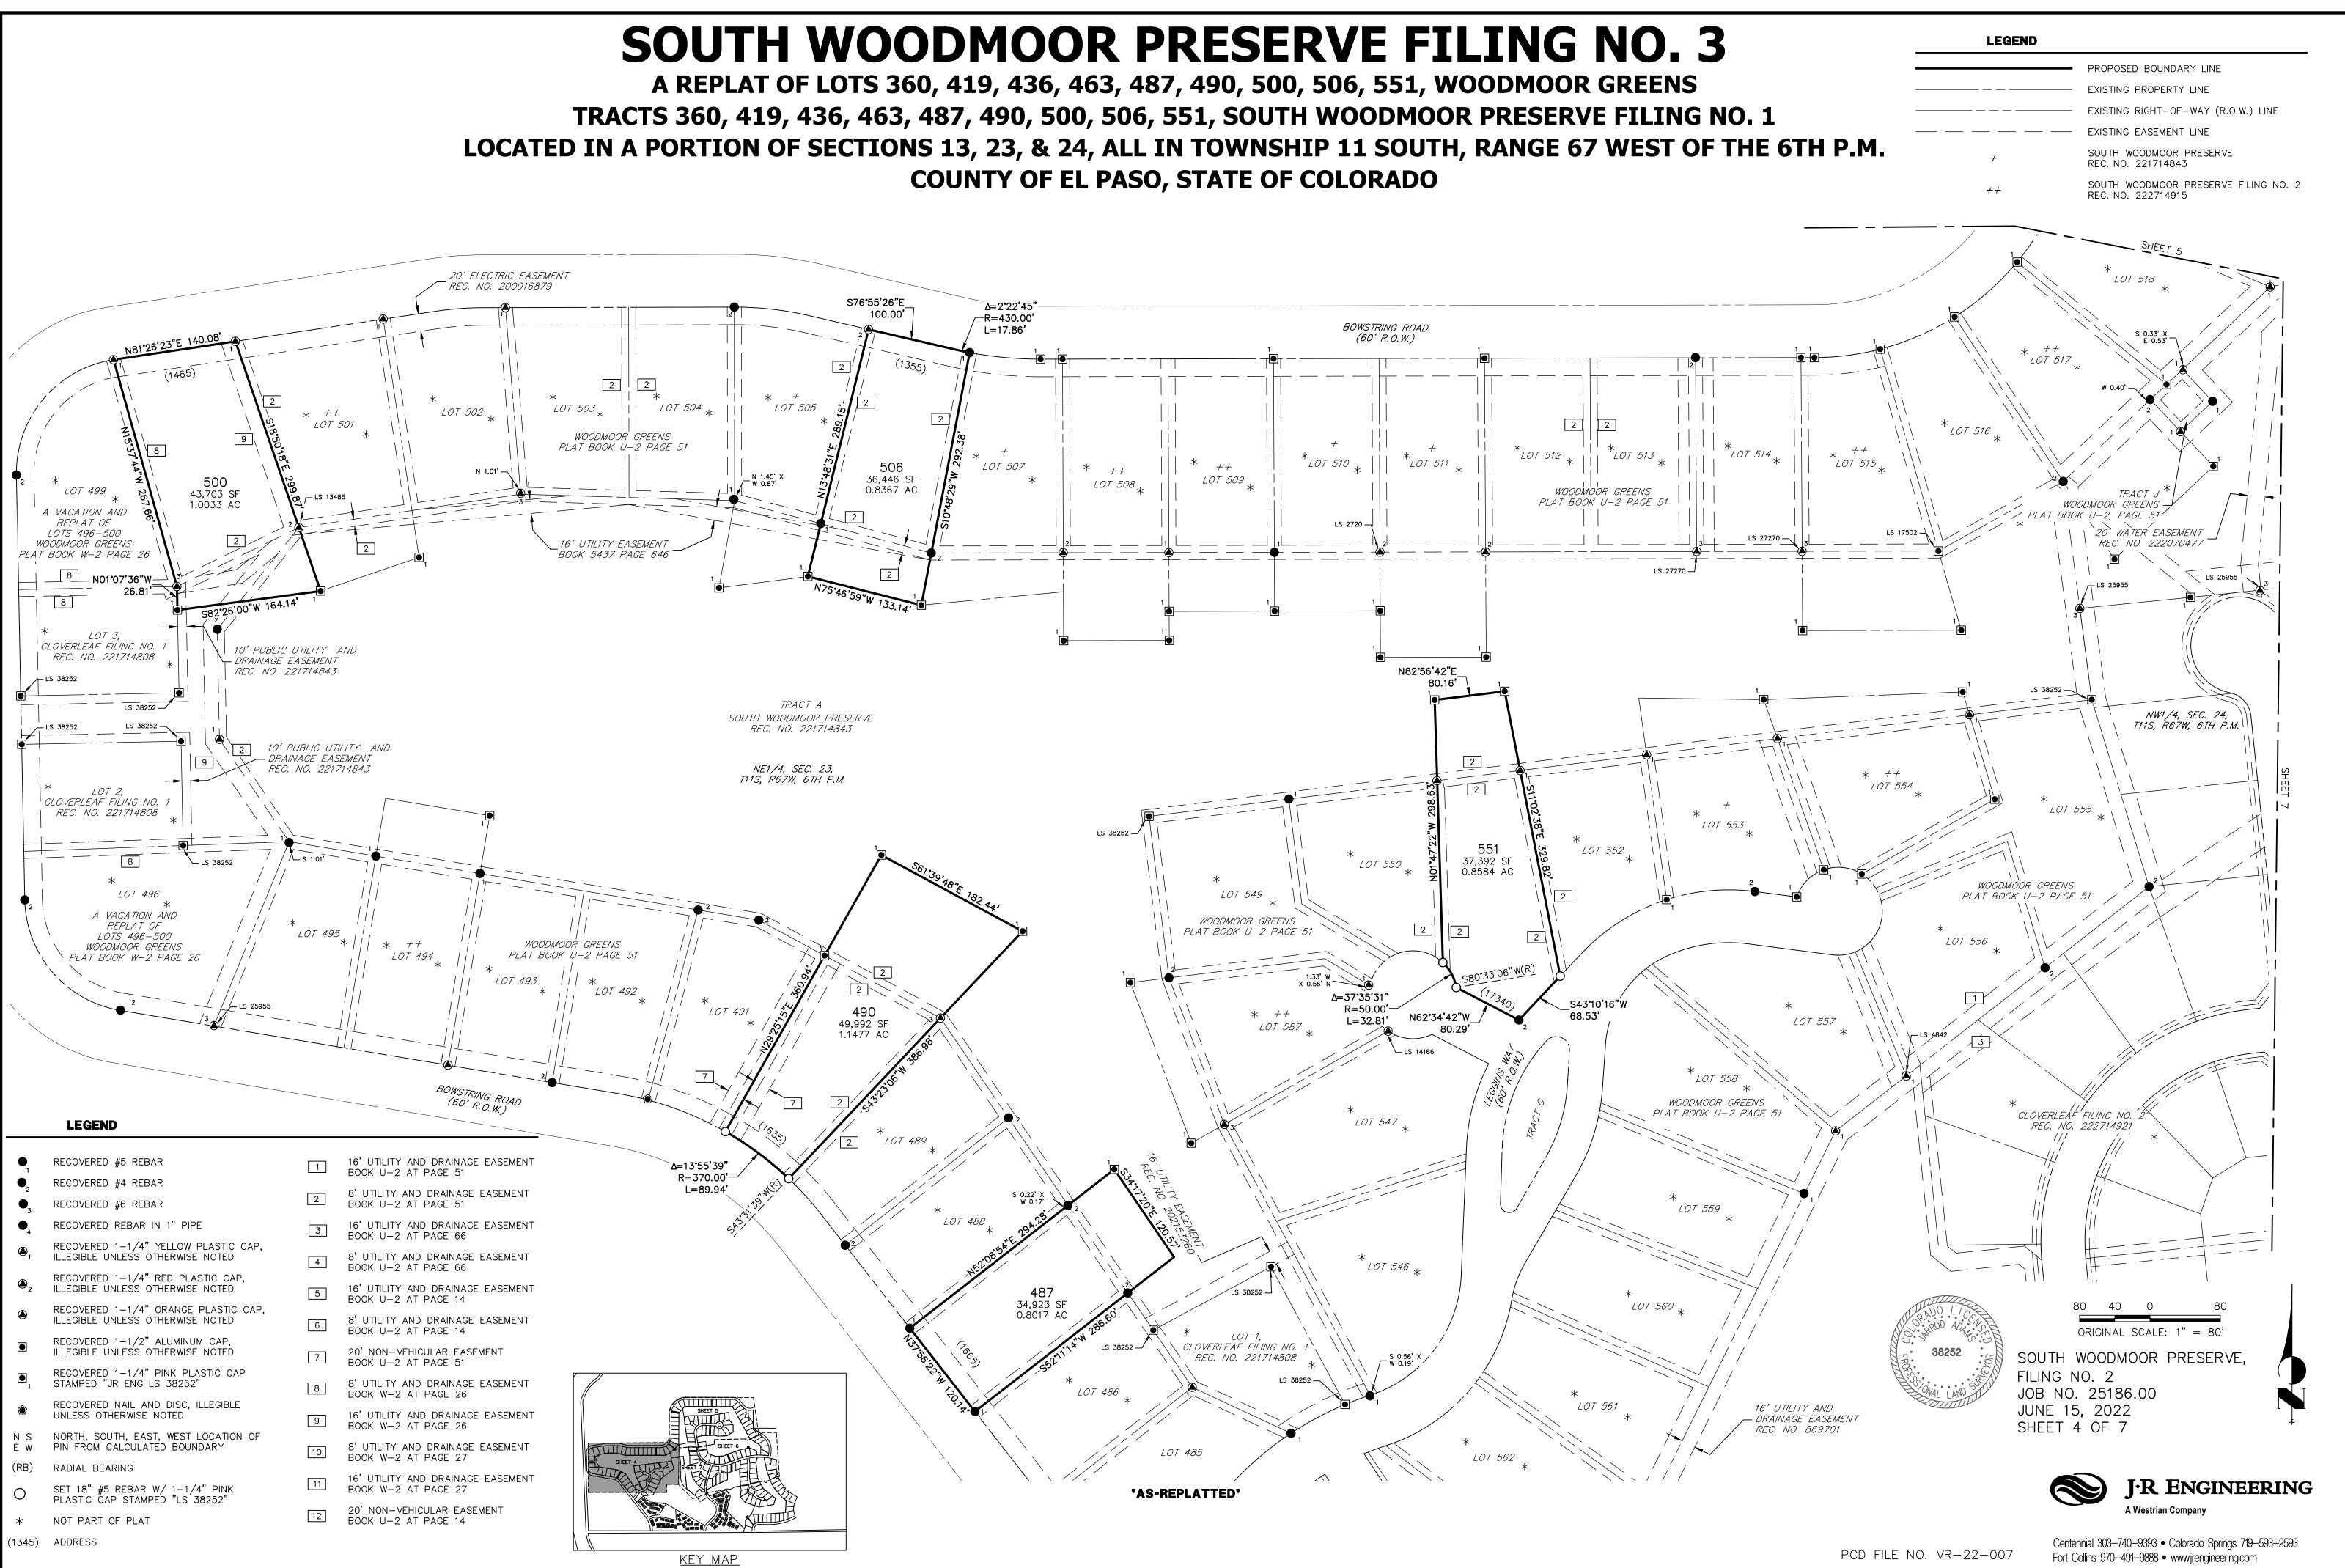

# **SOUTH WOODMOOR PRESERVE FILING NO. 3**

A REPLAT OF LOTS 360, 419, 436, 463, 487, 490, 500, 506, 551, WOODMOOR GREENS TRACTS 360, 419, 436, 463, 487, 490, 500, 506, 551, SOUTH WOODMOOR PRESERVE FILING NO. 1 LOCATED IN A PORTION OF SECTIONS 13, 23, & 24, ALL IN TOWNSHIP 11 SOUTH, RANGE 67 WEST OF THE 6TH P.M. **COUNTY OF EL PASO, STATE OF COLORADO** 

## SOUTH WOODMOOR PRESERVE FILING NO. 3 A REPLAT OF LOTS 360, 419, 436, 463, 487, 490, 500, 506, 551, WOODMOOR GREENS TRACTS 360, 419, 436, 463, 487, 490, 500, 506, 551, SOUTH WOODMOOR PRESERVE FILING NO. 1 LOCATED IN A PORTION OF SECTIONS 13, 23, & 24, ALL IN TOWNSHIP 11 SOUTH, RANGE 67 WEST OF THE 6TH P.M. COUNTY OF EL PASO, STATE OF COLORADO