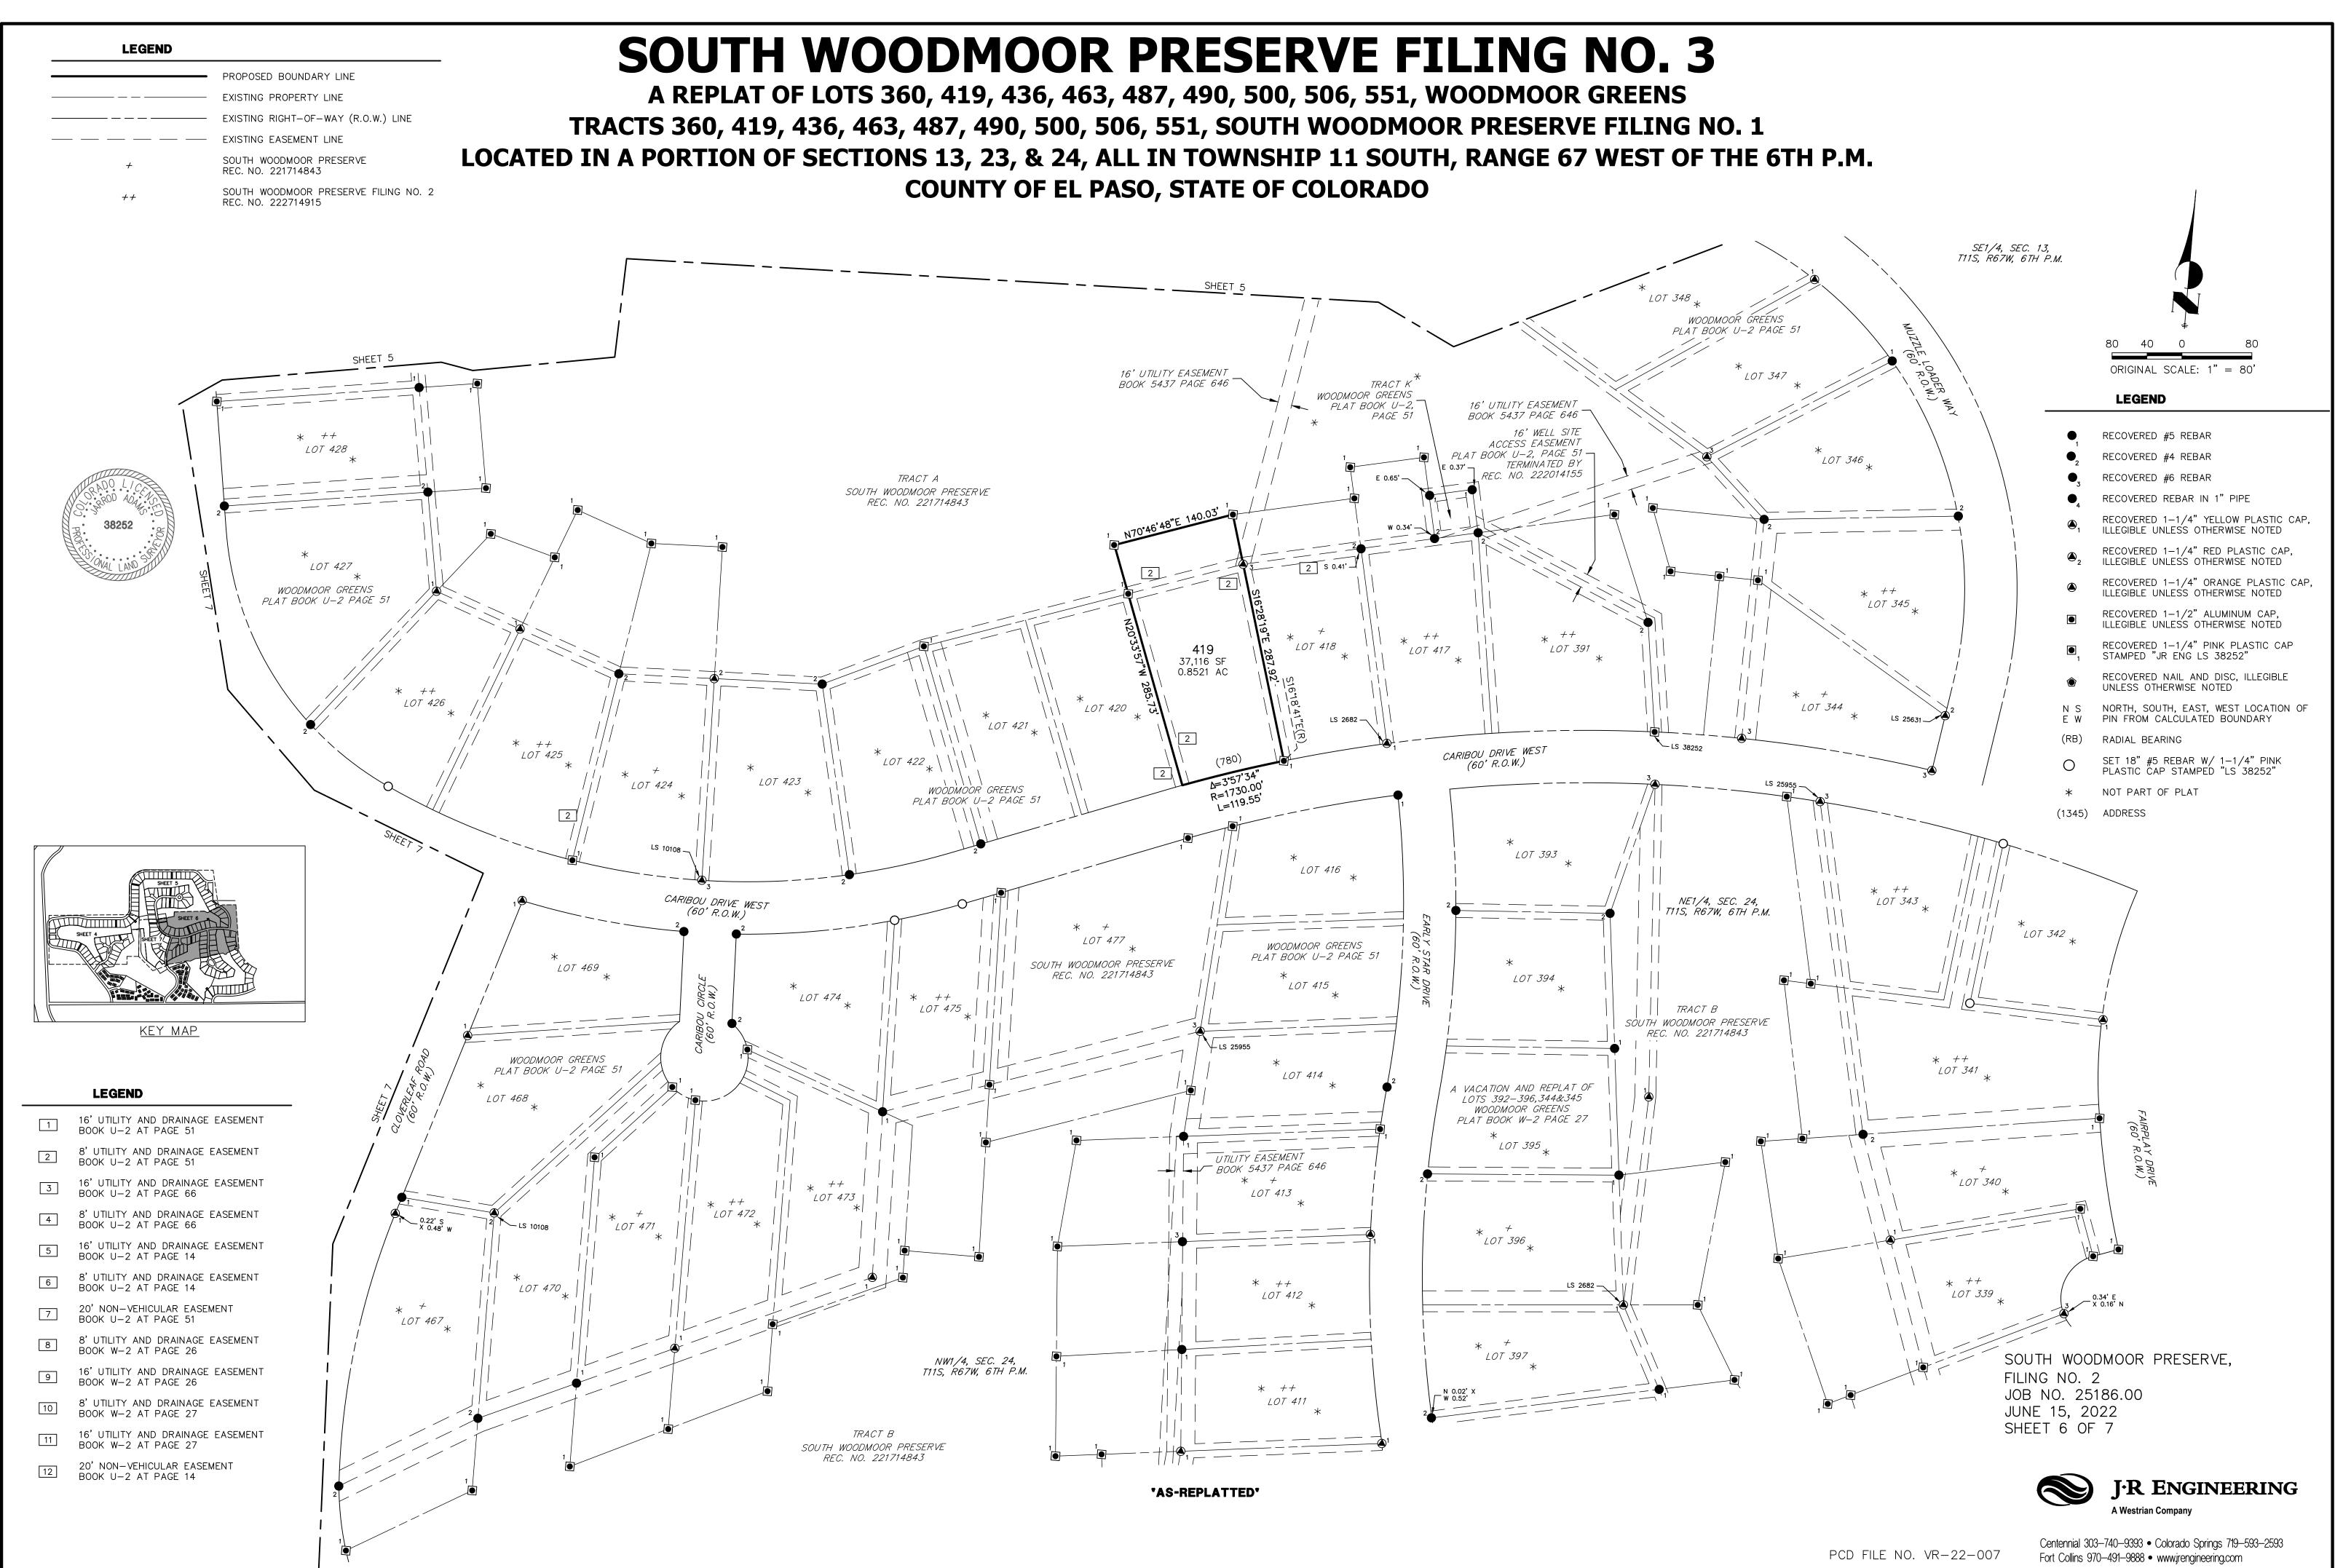

# **SOUTH WOODMOOR PRESERVE FILING NO. 3**

A REPLAT OF LOTS 360, 419, 436, 463, 487, 490, 500, 506, 551, WOODMOOR GREENS TRACTS 360, 419, 436, 463, 487, 490, 500, 506, 551, SOUTH WOODMOOR PRESERVE FILING NO. 1 LOCATED IN A PORTION OF SECTIONS 13, 23, & 24, ALL IN TOWNSHIP 11 SOUTH, RANGE 67 WEST OF THE 6TH P.M. **COUNTY OF EL PASO, STATE OF COLORADO** 

## SOUTH WOODMOOR PRESERVE FILING NO. 3 A REPLAT OF LOTS 360, 419, 436, 463, 487, 490, 500, 506, 551, WOODMOOR GREENS TRACTS 360, 419, 436, 463, 487, 490, 500, 506, 551, SOUTH WOODMOOR PRESERVE FILING NO. 1 LOCATED IN A PORTION OF SECTIONS 13, 23, & 24, ALL IN TOWNSHIP 11 SOUTH, RANGE 67 WEST OF THE 6TH P.M. COUNTY OF EL PASO, STATE OF COLORADO