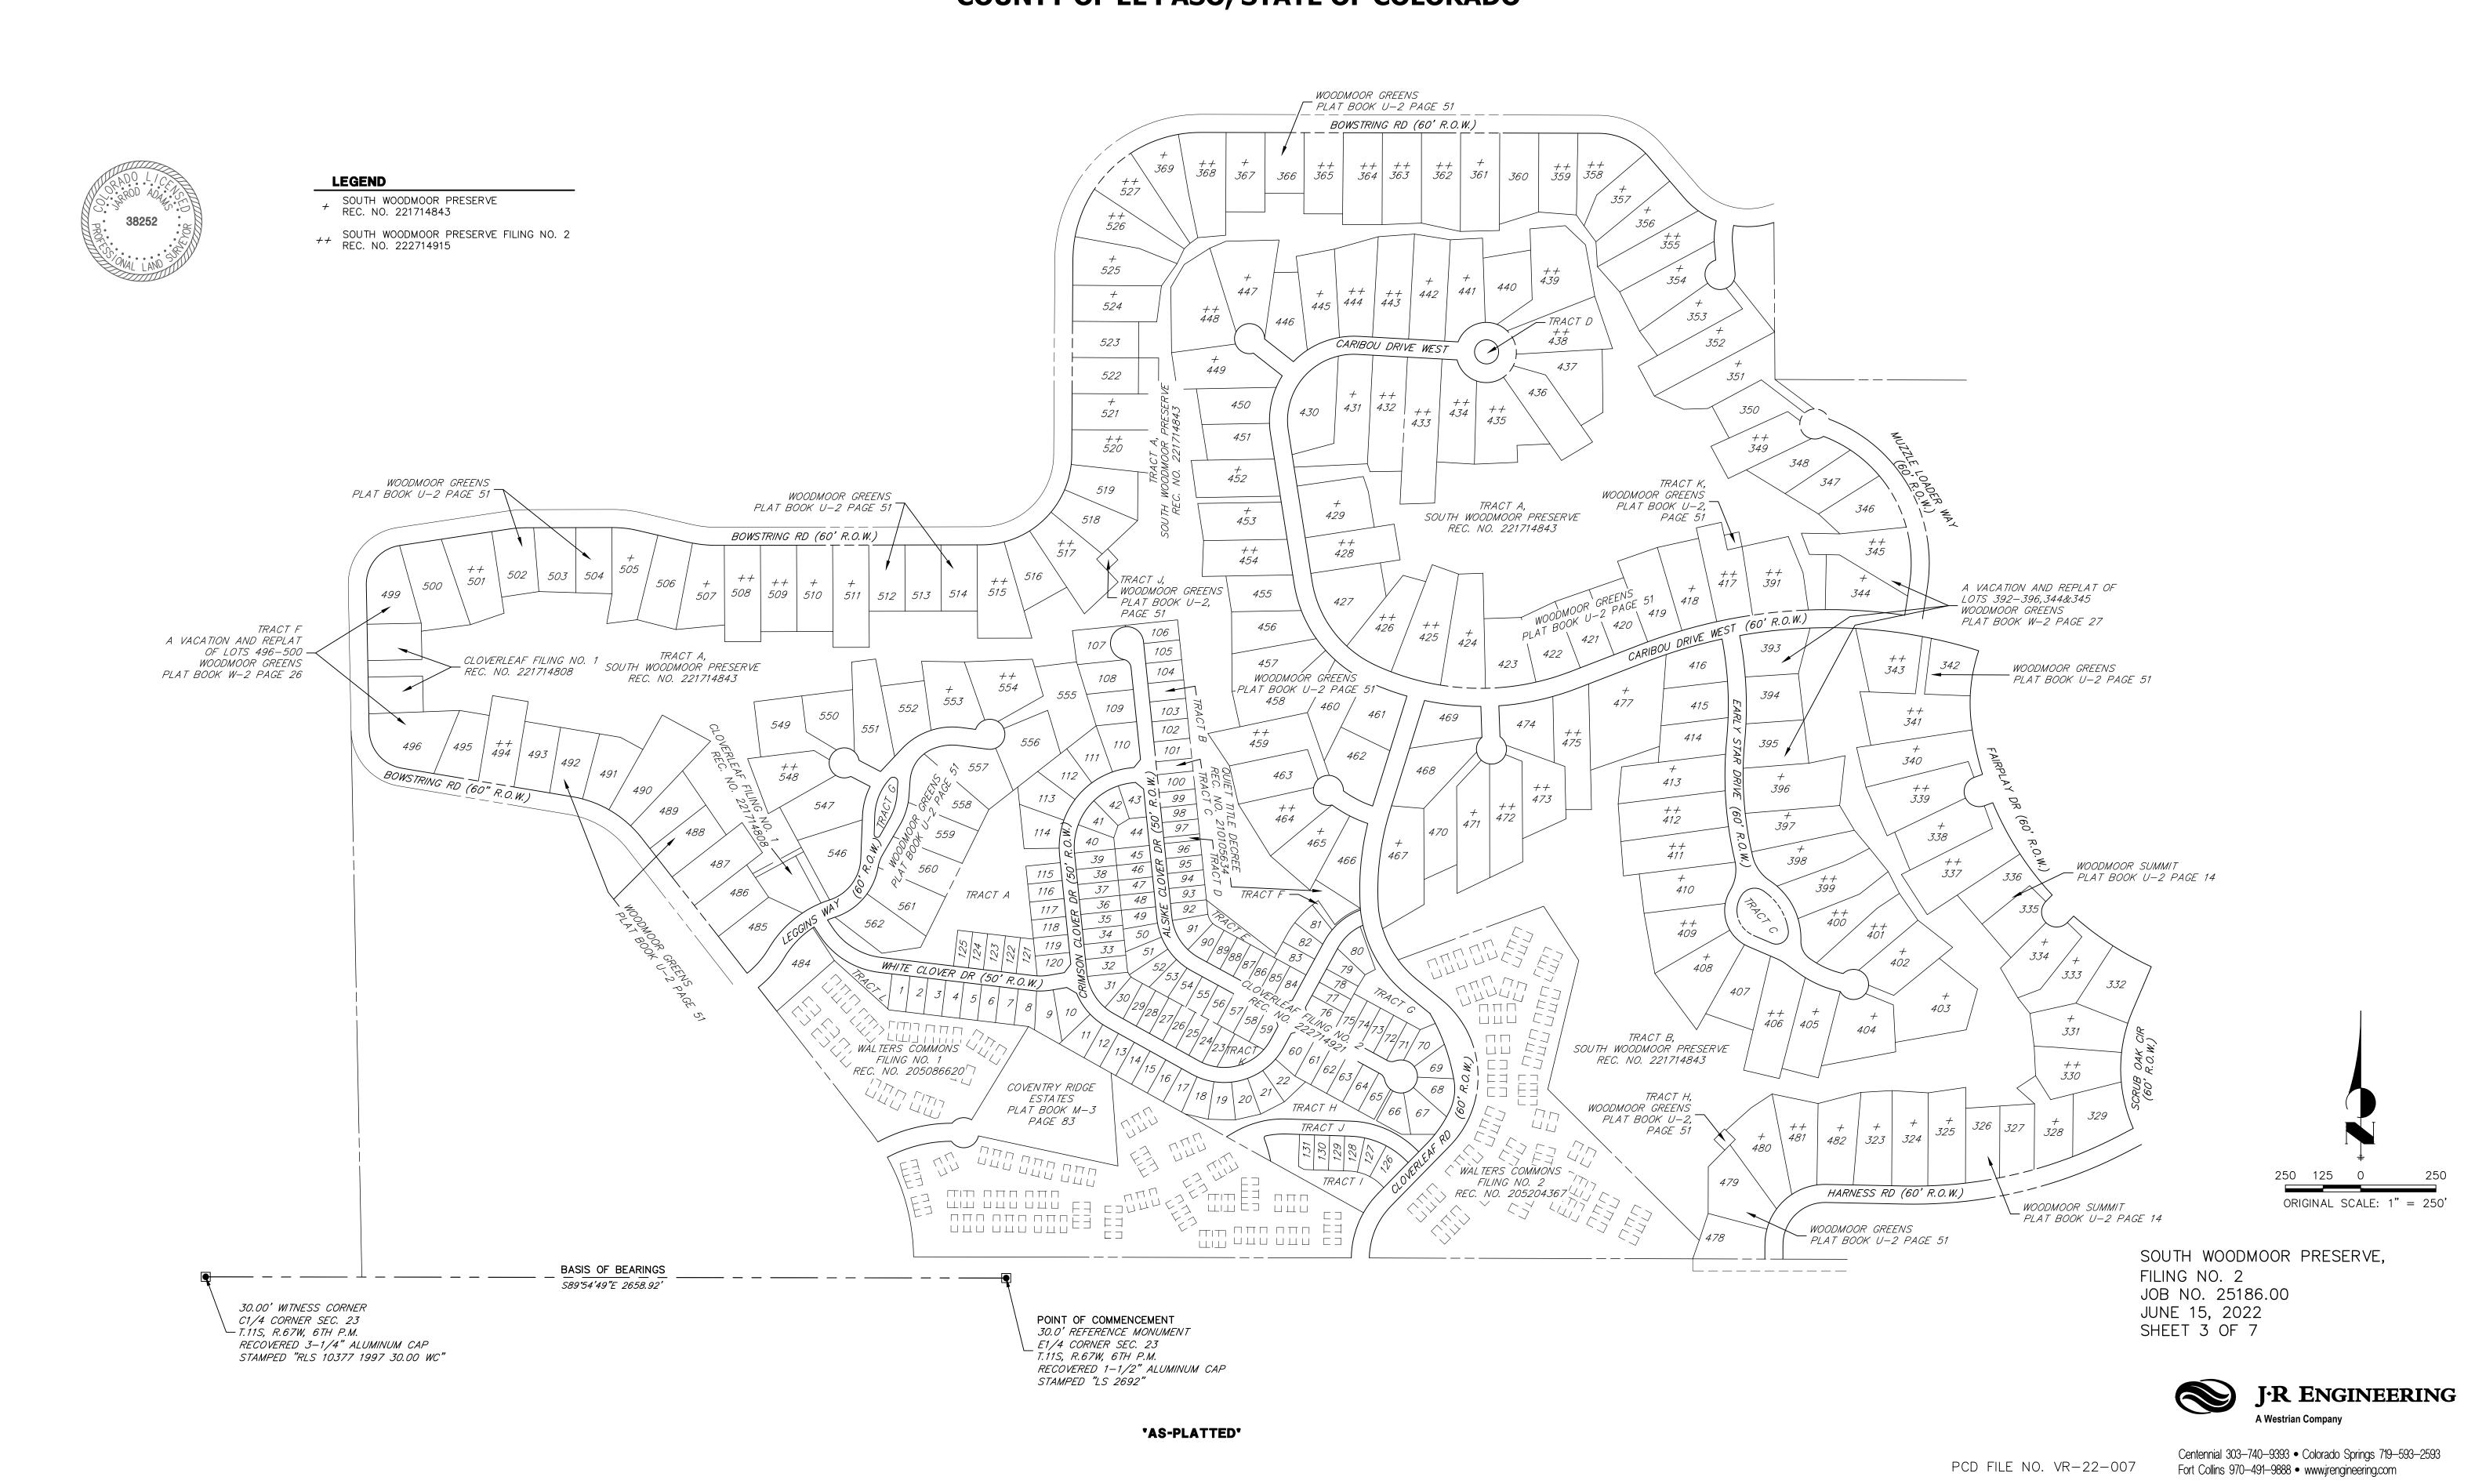

# **SOUTH WOODMOOR PRESERVE FILING NO. 3**

A REPLAT OF LOTS 360, 419, 436, 463, 487, 490, 500, 506, 551, WOODMOOR GREENS TRACTS 360, 419, 436, 463, 487, 490, 500, 506, 551, SOUTH WOODMOOR PRESERVE FILING NO. 1 LOCATED IN A PORTION OF SECTIONS 13, 23, & 24, ALL IN TOWNSHIP 11 SOUTH, RANGE 67 WEST OF THE 6TH P.M. **COUNTY OF EL PASO, STATE OF COLORADO** 

## SOUTH WOODMOOR PRESERVE FILING NO. 3 A REPLAT OF LOTS 360, 419, 436, 463, 487, 490, 500, 506, 551, WOODMOOR GREENS TRACTS 360, 419, 436, 463, 487, 490, 500, 506, 551, SOUTH WOODMOOR PRESERVE FILING NO. 1 LOCATED IN A PORTION OF SECTIONS 13, 23, & 24, ALL IN TOWNSHIP 11 SOUTH, RANGE 67 WEST OF THE 6TH P.M. COUNTY OF EL PASO, STATE OF COLORADO