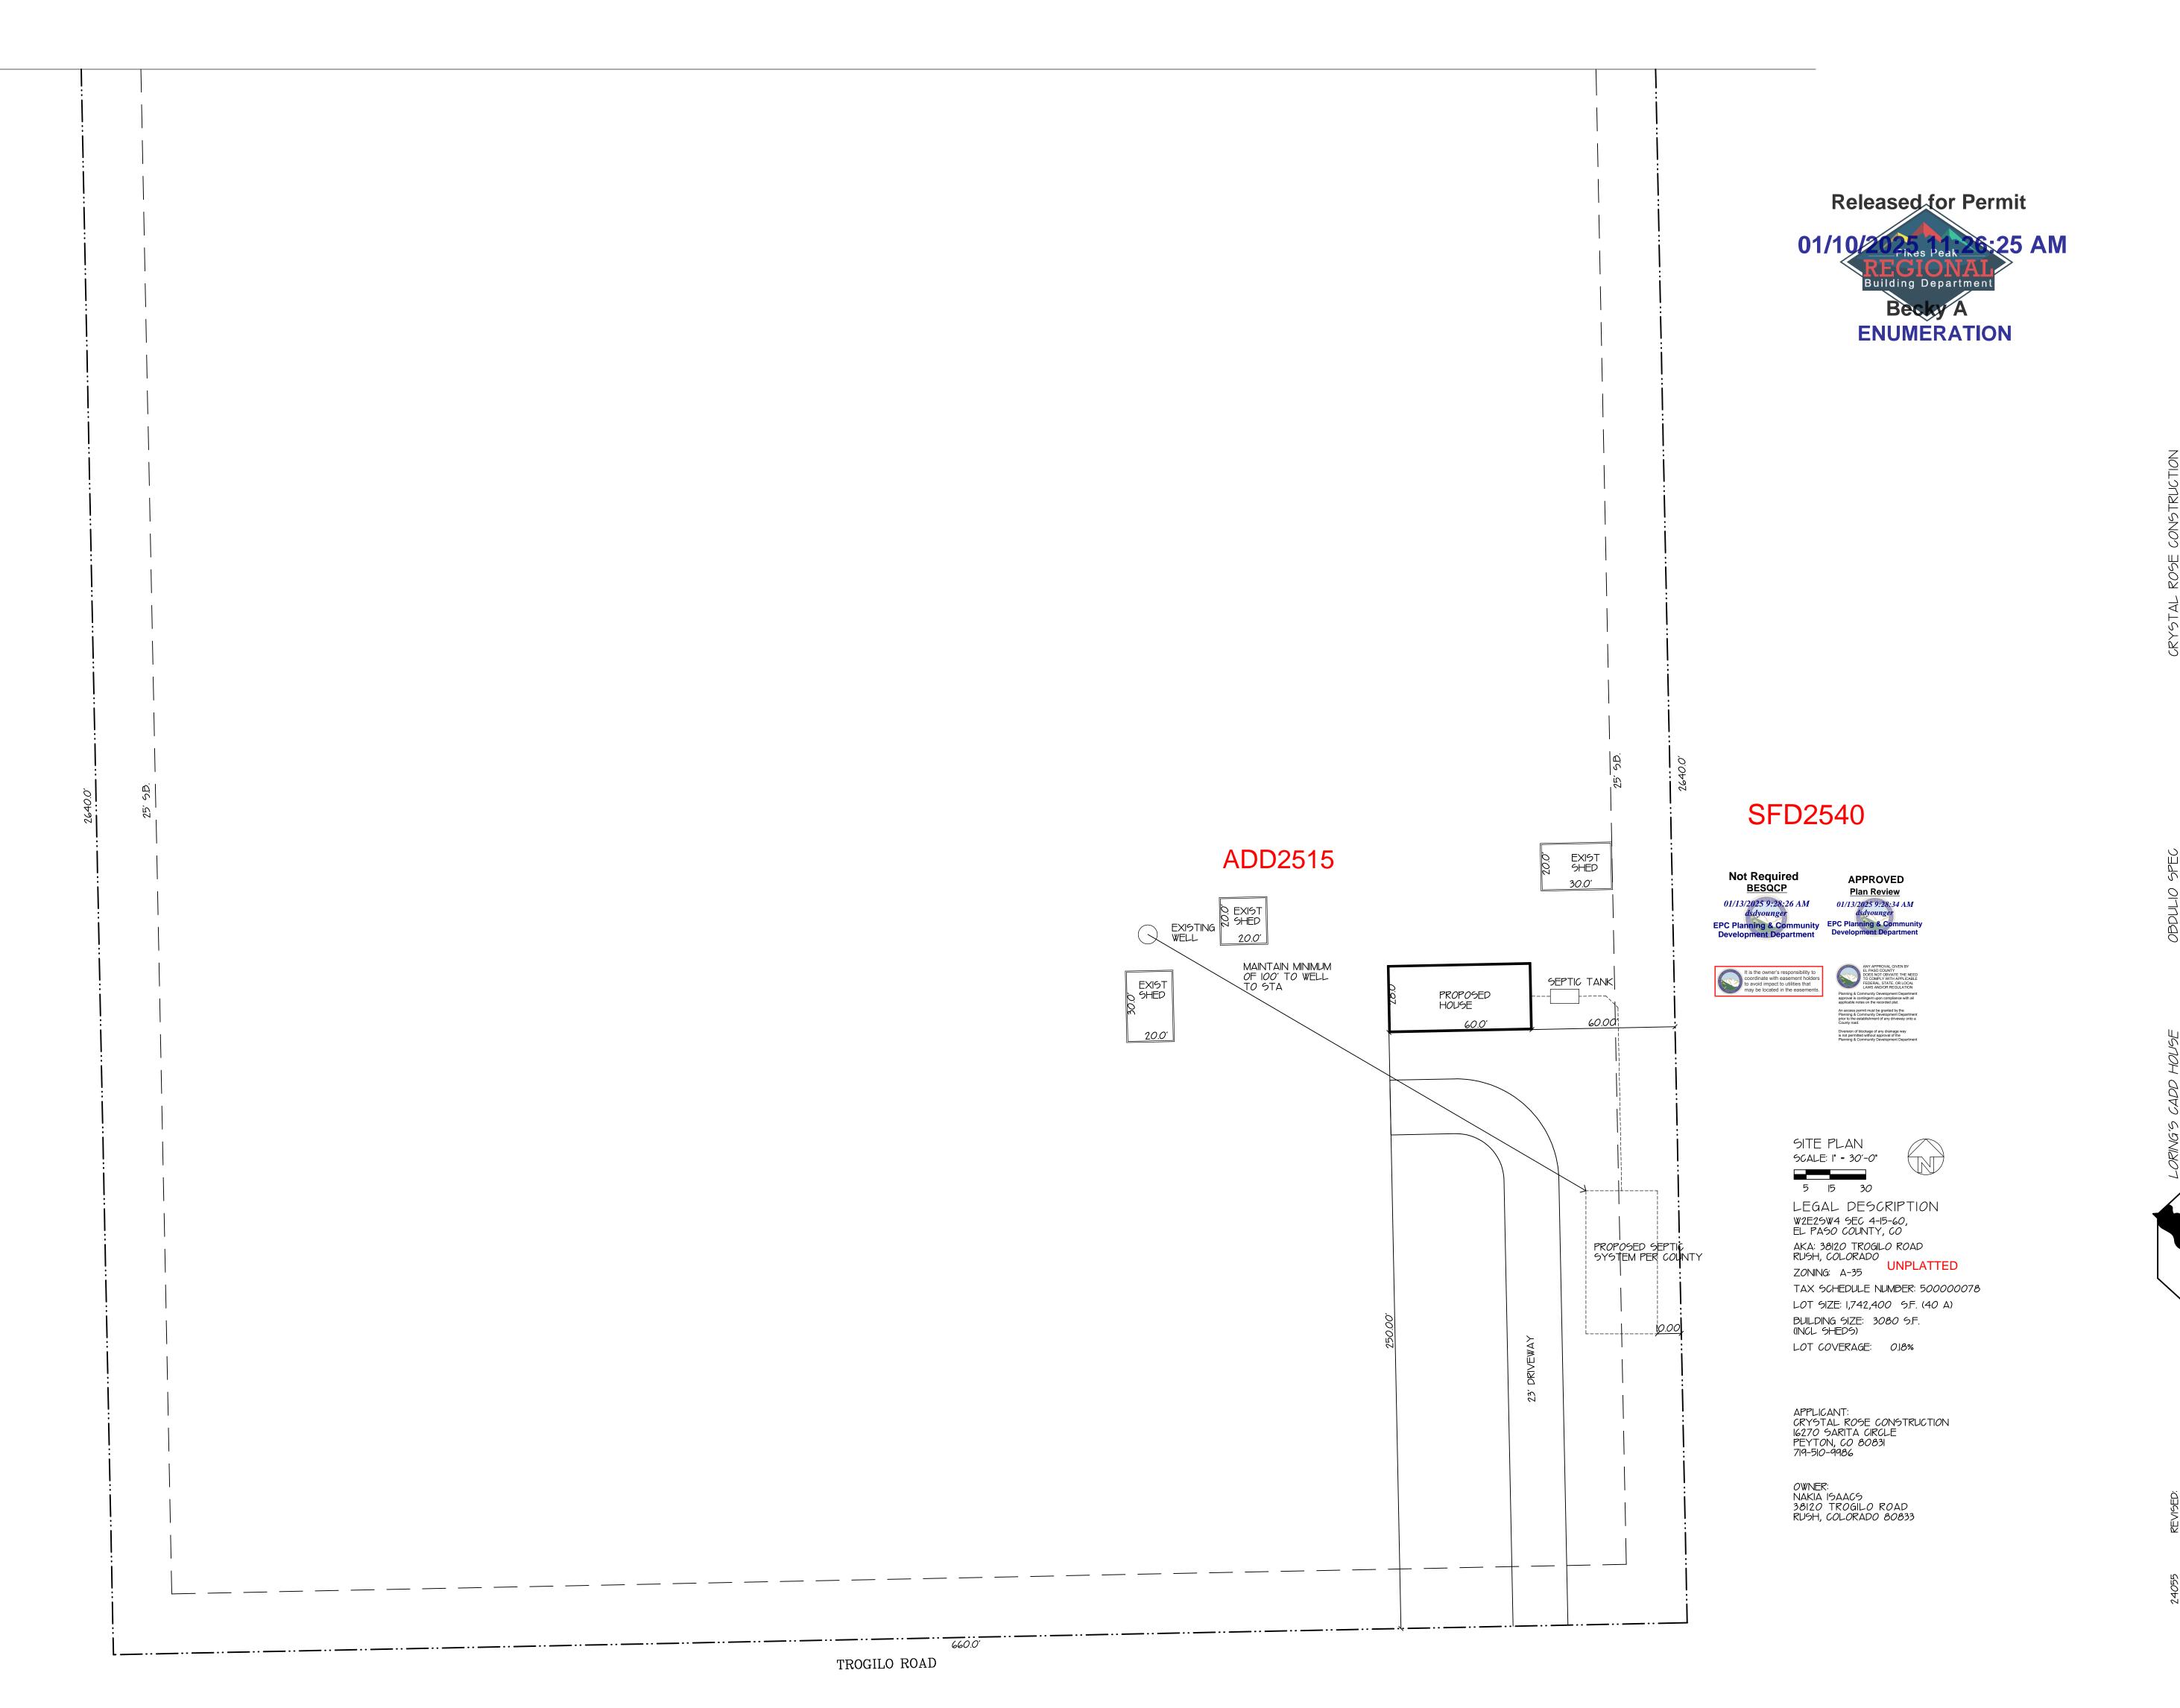

## RESIDENTIAL

2023 PPRBC IECC: N/A

Parcel: 500000078

Address: 38120 TROGILO RD, RUSH

**Description:** 

**RES MFG HSG- HUD TEMP SET** 

Contractor: CRYSTAL ROSE CONSTRUCTION, LLC

Type of Unit: