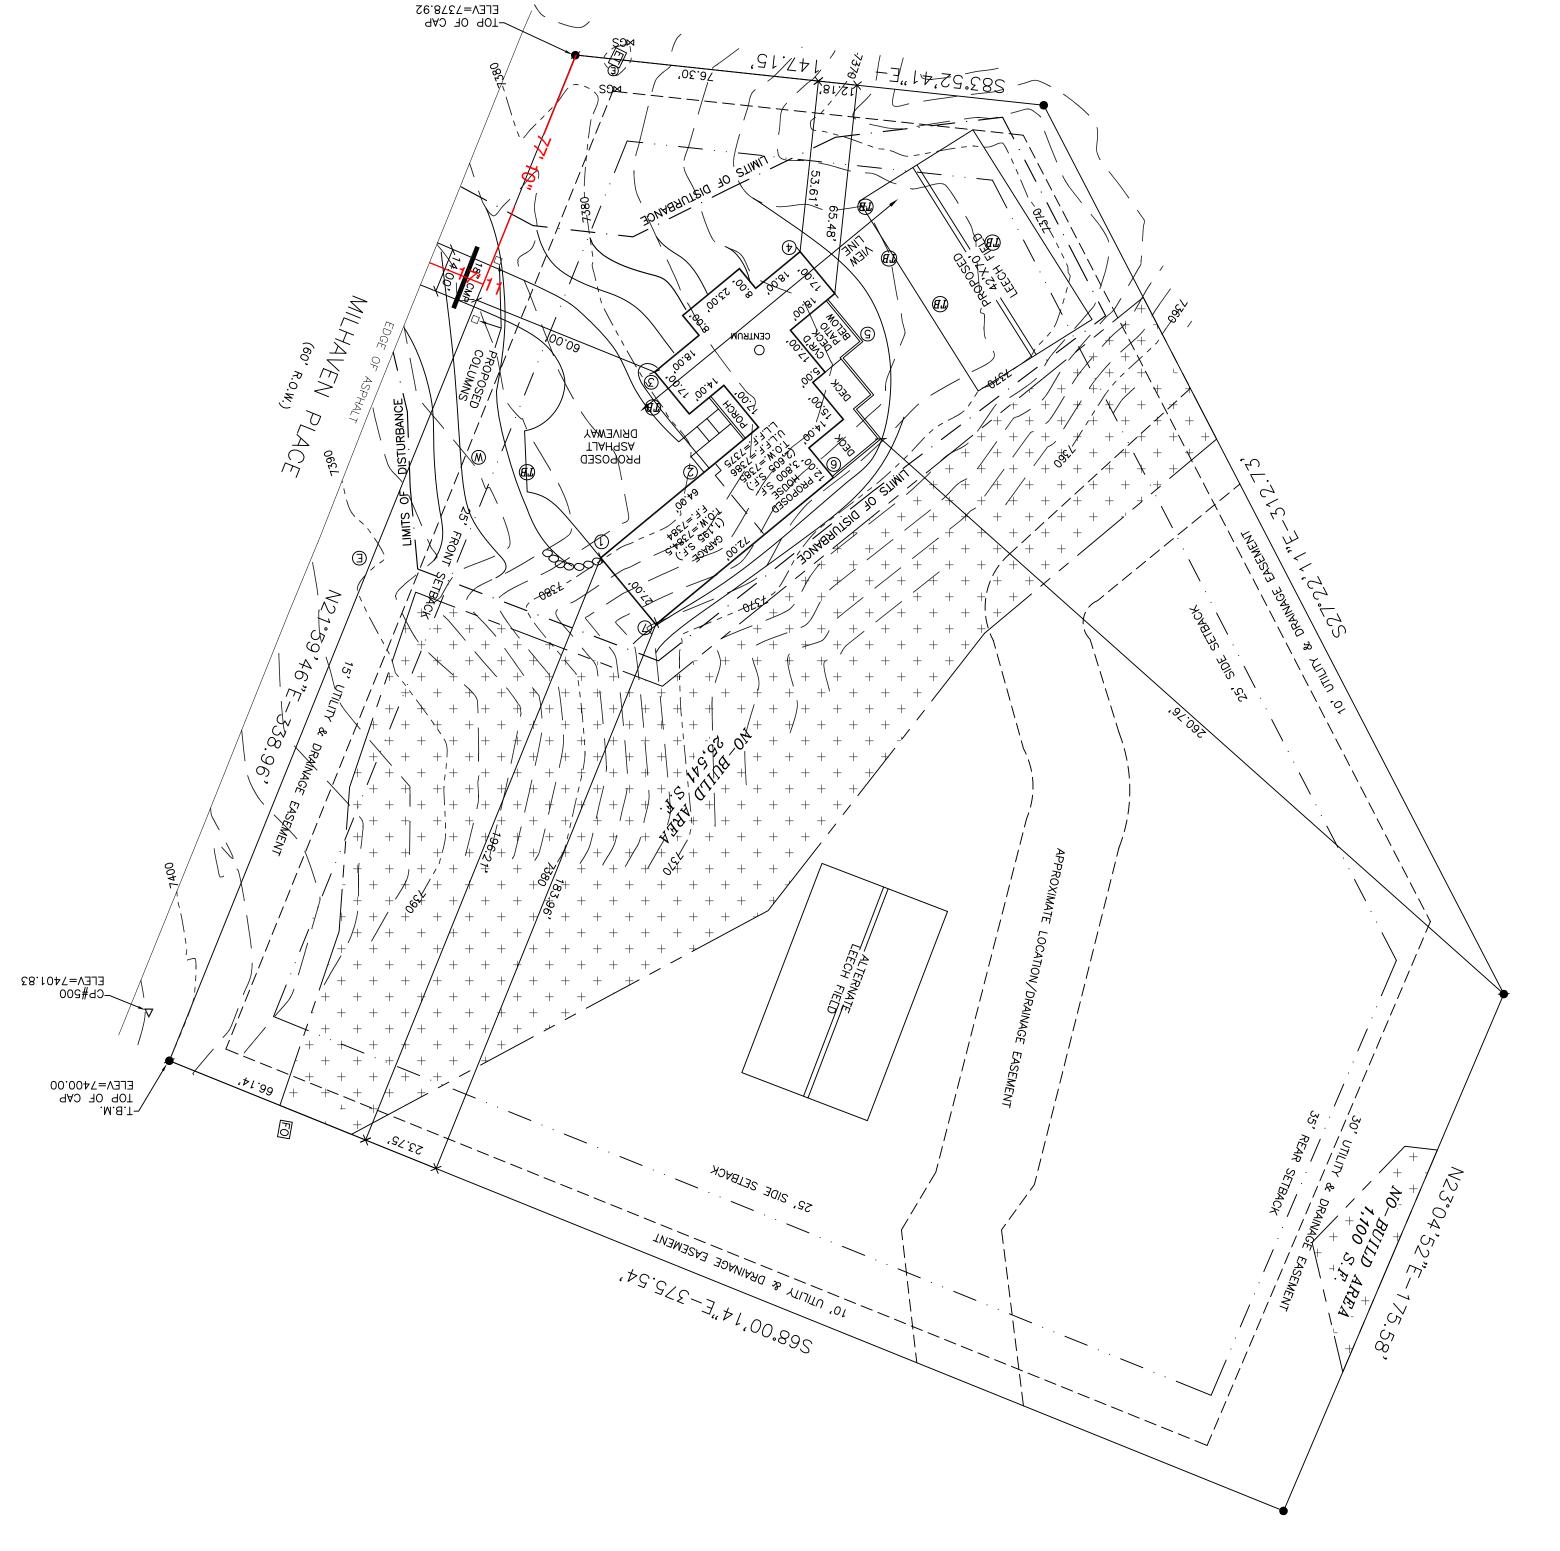

2CVTE: 1" = 30, 0 15 30

 $\infty$ 

ROCK RETAINING WALL

— 10ff. PROPOSED CONTOUR — 2ff. PROPOSED CONTOUR

TEST BORE LOCATION

FIBER OPTICS LOCATE FIBER OPTICS BOX ELECTRIC LOCATE ELECTRIC PEDESTAL ELECTRIC TRANSFORMER

WARKED "LS 28658" FOUND ALUMINUM CAP

· —— SETBACK LINE

----- EASEMENT LINE

TECEND

TOI FINE

E + + + + + + + + + + PROPOSED GEOLOGIC HAZARD AREA

GAS STUB CAS LOCATE

— - - — 500 — - - — 10ft. EXISTING CONTOUR —— Stf. EXISTING CONTOUR

Hood Custom Homes Inc. 2105 Rockhurst Boulevard Colorado Springs, CO 80918 <u>OMNEK:</u>

Alliance Builders INC P.O. Box 25217 <u>APPLICANT:</u>

Colorado Springs, CO, 80962

PINNACLE LAND SURVEYING CO., INC. 121 County Road 5 Divide, CO 80814 (719) 687—7360

OATE: 04/03/18 | CHECKED BX: 1MT 14008800 2CVFE: 1..= 20.| FILE: 14008800SP.DWG MWM:YB NWA90 LOT 51, CATHEDRAL PINES SUBDIVISION FILING NO.2 :3JTIT SITE PLAN

PINNACLE LAND SURVEYING, INC.

CONNTY OF EL PASO, STATE OF COLORADO

14625 MILLHAVEN PLACE LOT 51, CATHEDRAL PINES SUBDIVISION FILING NO. 2

NVTO HIIS

AVERAGE FINISHED GRADE 51651/7=7378,7 7374 7375 2374,5 2375,5 2322 7384,5 Z:08EZ 738¢ 7380,75 7383,5 7383 EXIZIING CENDE FINISHED CENDE Average Finished Grade = 0000.00

derived from RTK GPS field data. "LS 28658" at the Northeast corner of Lot 51, elevation of 7400.00 was is a found rebar and cao marked The T.B.M. indicated on this drawing **BENCHWARK:** 

Maximum Height All Structures: 35' Percent of Coverage: 3.3% Proposed House Footprint S.F.: 3,800 S.F. Area of Property: 116,361 S.F. (2.671 acres) Zone: PUD Tax Schedule No.: 62010-09-003 Project Name: Site Plan Site Address: 14625 Millhaven Place

205164426 in the records of the Clerk and Recorder's Office, County of El Paso, State of Lot 51, Catherdal Pines Subdivision Filing No. 2 as recorded under Reception No.

TAND DESCRIPTION

VICINITY MAP **LOXCHASE WAY** 