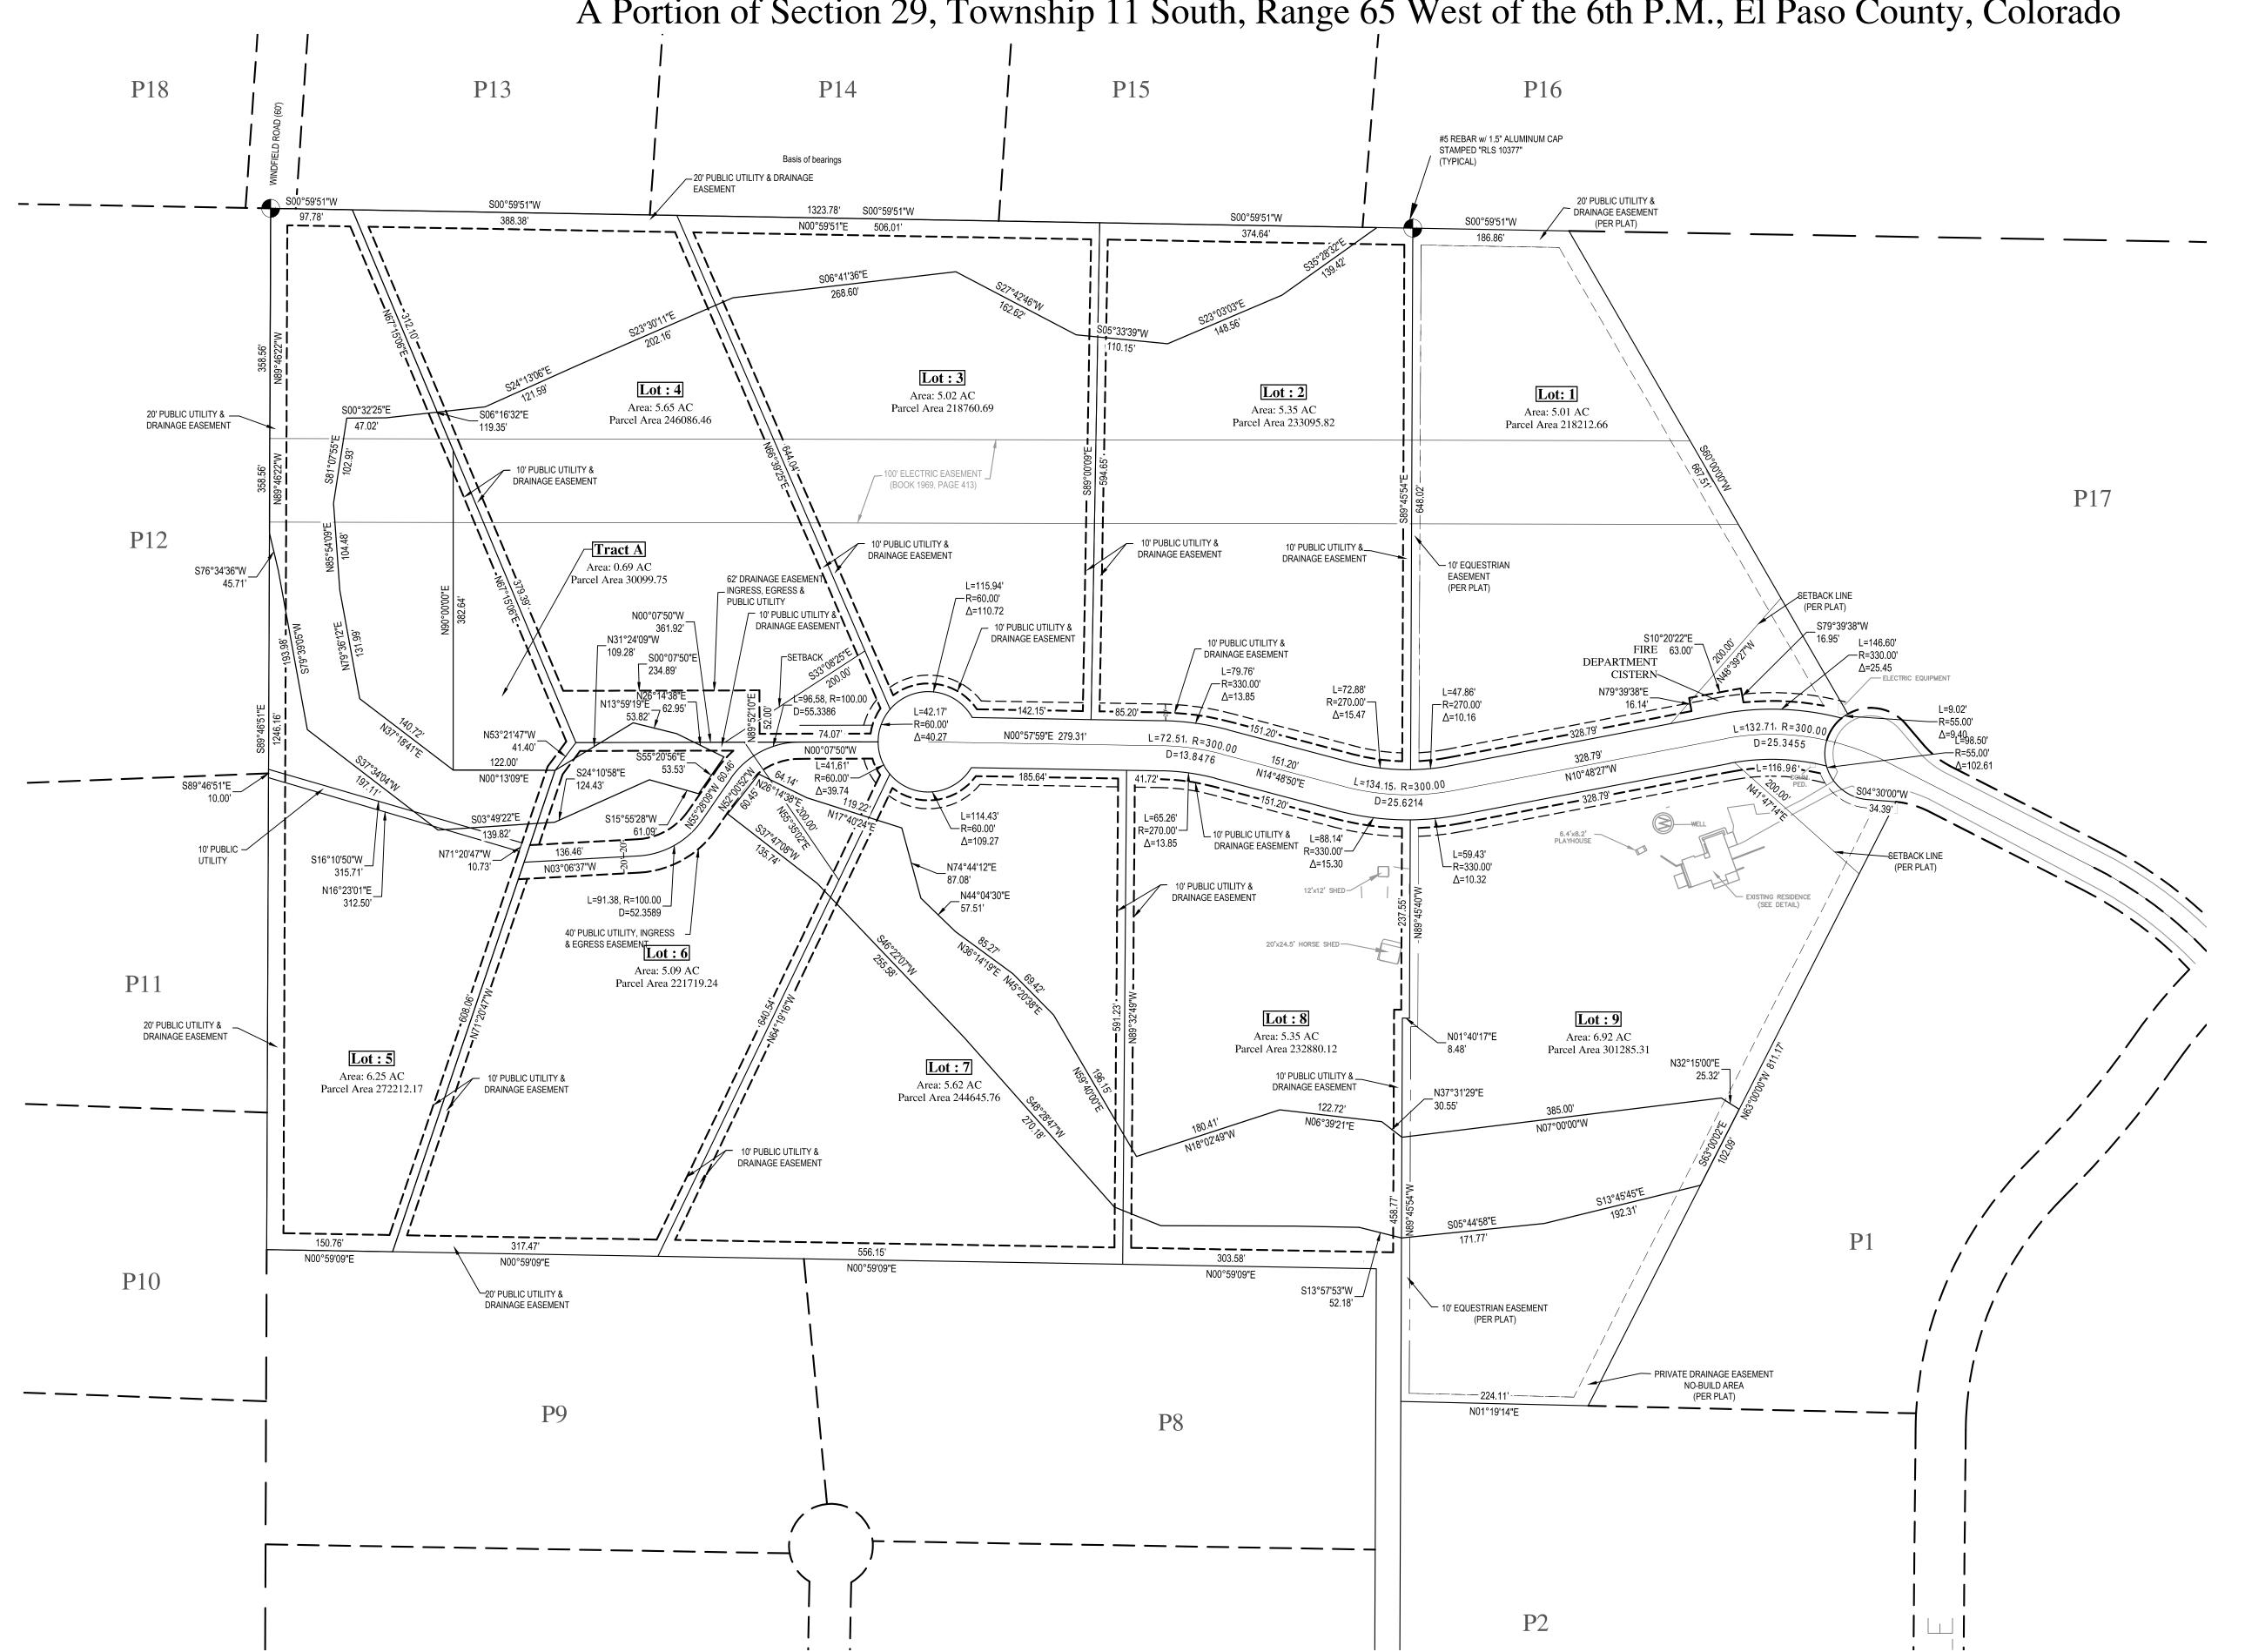

# Preliminary Plat JENISHAY FARMS

Title Vacation & Replat of Lots 5 and 6, Terra Ridge Filing No. 1, Together with 7 Lots in JeniShay Farms A Portion of Section 29, Township 11 South, Range 65 West of the 6th P.M., El Paso County, Colorado

### As Replatted

|      | ADJACENT PROPERTY DESCRIPTION                       |
|------|-----------------------------------------------------|
|      | Not a part of this subdivision Robb Peters          |
| P1   | 5129302-004 Lot 4, Terra Ridge Fil. No 1 Zone       |
|      | RR-5                                                |
|      | Not a part of this subdivision Mark Davis           |
| P2   | 5129302-003 Lot 3, Terra Ridge Fil. No 1 Zone       |
|      | RR-5                                                |
| Da   | Not a part of this subdivision Justin Sumpter       |
| P3   | 5129302-002 Lot 2, Terra Ridge Fil. No 1 Zone       |
|      | RR-5 Not a part of this subdivision Eric Mikuska    |
| P4   | 5129302-001 Lot 1, Terra Ridge Fil. No 1 Zone       |
| 1 4  | RR-5                                                |
|      | Not a part of this subdivision Diana Gard           |
| P5   | 5129301-008 Lot 8, Whispering Hills Estates         |
|      | Zoned RR-5                                          |
|      | Not a part of this subdivision Rhonda Barr          |
| P6   | 5129301-007 Lot 7, Whispering Hills Estates         |
|      | Zoned RR-5                                          |
|      | Not a part of this subdivision Christopher Humlic   |
| P7   | 5129301-006 Lot 6, Whispering Hills Estates         |
|      | Zoned RR-5                                          |
| 70.0 | Not a part of this subdivision David Khaliqi        |
| P8   | 5129301-005 Lot 5, Whispering Hills Ests Zone       |
|      | RR-5<br>Not a part of this subdivision Todd Andrews |
| P9   | 5129301-004 Lot 4, Whispering Hills Ests Zone       |
| P9   | RR-5                                                |
|      | Not a part of this subdivision Richard Martinez     |
| P10  | 5129004-013 Lot 8, Ridgeview Acres Zoned RI         |
| 110  |                                                     |
|      | Not a part of this subdivision Temmer Family Tr     |
| P11  | 5129004-012 Lot 7, Ridgeview Acres Zoned RI         |
|      |                                                     |
|      | Not a part of this subdivision Kimberly Tebrugge    |
| P12  | 5129004-011 Lot 6, Ridgeview Acres Zoned RI         |
|      | Not a part of this subdivision Roy & Julie Heare    |
| P13  | 5129005-002 Lot 148, Wildwood Village Unit          |
| F13  | Zoned RR-5                                          |
|      | Not a part of this subdivision David Porter         |
| P14  | 5129005-001 Lot 149, Wildwood Village Unit 2        |
| 1 17 | Zoned RR-5                                          |
|      | Not a part of this subdivision Paul Gavin           |
| P15  | 5129005-001 Lot 149, Wildwood Village Unit 3        |
|      | Zoned RR-5                                          |
|      | Not a part of this subdivision Edwin Bedford        |
| P16  | 5129005-004 Lot 151, Wildwood Village Unit          |
|      | Zoned RR-5                                          |
|      | Not a part of this subdivision Hugo Oregel          |
| P17  | 5129302-007 Lot 1, Terra Ridge Fil No. 2 Zone       |
|      | RR-5                                                |
|      | Not a part of this subdivision Ricardo Torres       |
| P18  | 5129004-001 Lot 147, Wildwood Village Unit          |
|      | 3 Zoned RR-5                                        |

#### NOTES:

All points found indicated by -- are as shown on plat.

All points set indicated by —— —— are rebar with attached Surveyor's cap mkd "PLS 23890" unless otherwise shown on plat.

All measured, used or pro-rated information indicated by S0°12'10"E-518.51'.

All record information indicated by ( $S0^{\circ}12'10''E-518.90'$ ).

All bearings are relative to the east line of JeniShay Farms as monumented and shown, and was asumed S00°12'10"E.

All reasearch for recorded easements or rights—of—way was done by EmpireTitle of Colorado Springs, LLC., File No. 54837ECS, dated: May 29, 2018.