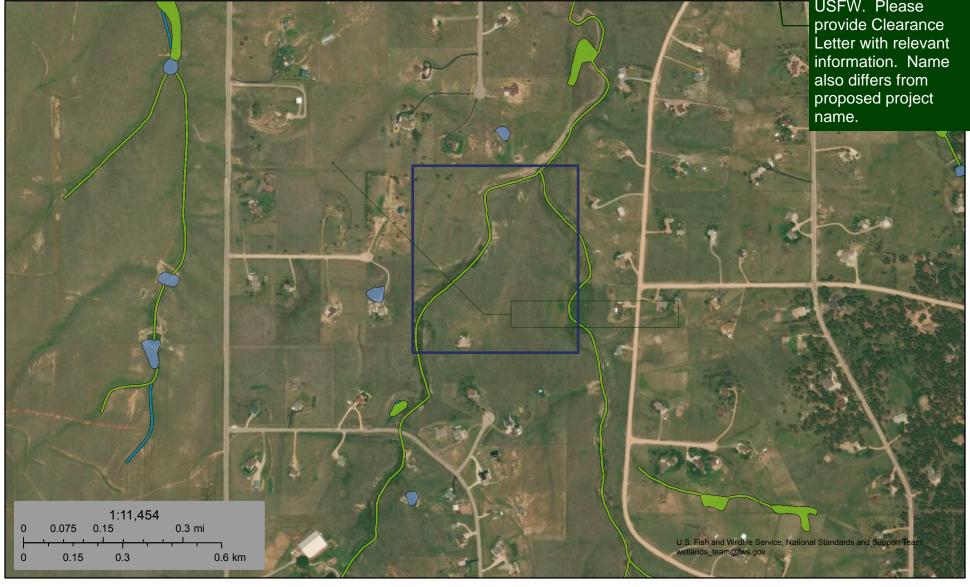

## U.S. Fish and Wildlife Service

## National Wetlands Inventory

Letter does not indicate any level of statement on clearance from USFW. Please provide Clearance information. Name also differs from proposed project

February 22, 2019

## Wetlands

Estuarine and Marine Deepwater

Estuarine and Marine Wetland

Freshwater Emergent Wetland

Freshwater Forested/Shrub Wetland

Freshwater Pond

Riverine

Other

This map is for general reference only. The US Fish and Wildlife Service is not responsible for the accuracy or currentness of the base data shown on this map. All wetlands related data should be used in accordance with the layer metadata found on the Wetlands Mapper web site.