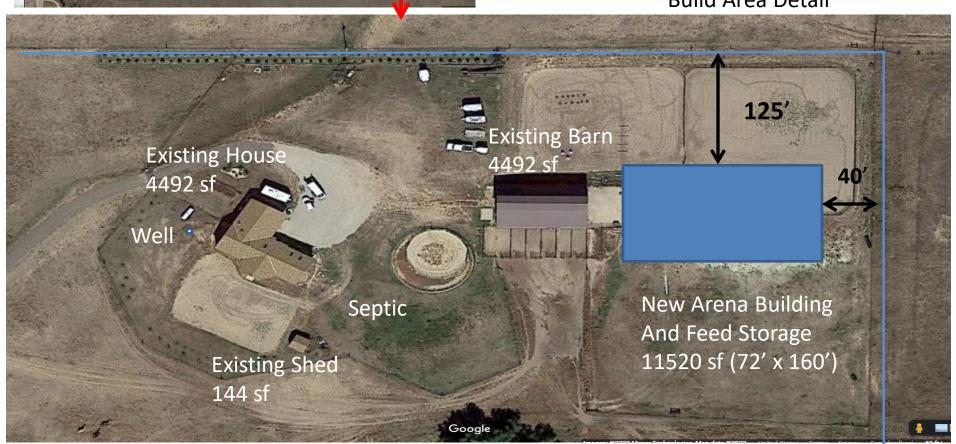

Used determined to be generally consistent with the Master Plan and is in harmony with the character of the neighborhood.

Agricultural Structures exempt from building code must meet the standards set forth in Section 5.2.5 of the Land Development Code, including use restrictions in Section 5.2.5.A and design requirements in Section 5.2.5.C

No Driveway permit is on file; apply for one through EDARP.



Proposed Built Site



## Parcel Overview



Applicant: Lynn and Michelle Still

Phone: 719-963-1582 Email: still@still6.net

Property Address: 16845 Thompson Rd.

Legal Description: NE4SW4, NW4SE4 EX RD SEC 19-11-65

Parcel #: 5100000264

**Build Area Detail**