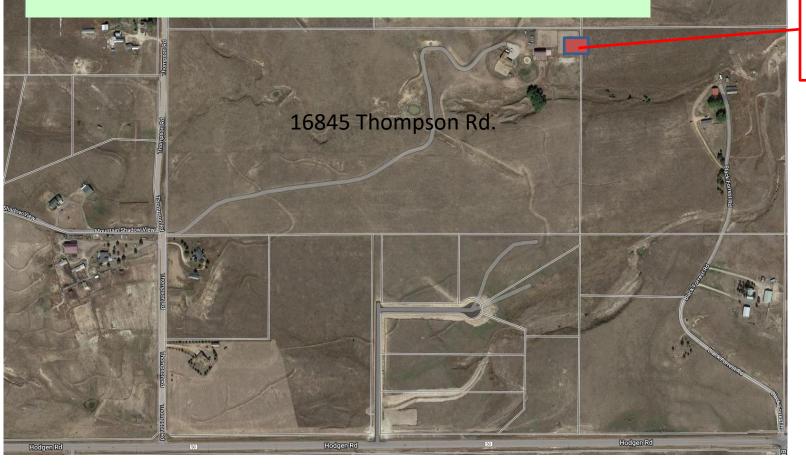

July 5, 2023

RE: Special Use – Agricultural ExemptionFile: AL-23-008PID: 510000264

This is to inform you that the above referenced request for approval of a Special Use application for an agricultural structure exemption located at 16845 Thompson Road was **approved** by the Planning and Community Development Director on July 5<sup>th</sup>, 2023. Agricultural structure exemptions from the building code that exceed the allowable size in Section 5.2.5.B of the Land Development Code require approval of a Special Use permit. It is the determination and finding of the Planning and Community Development Department (PCD) Director that the application meets the review criteria for approval of a Special Use included in Section 5.3.2 of the El Paso County Land Development Code (2022).