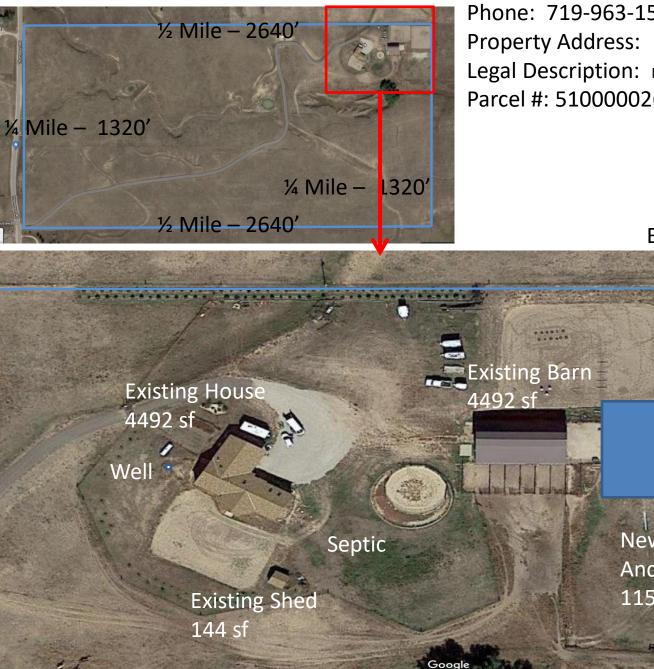

### CONDITIONS OF APPROVAL

- 1. Approval is limited to the proposed approximate 11,520 square foot structure, as discussed and depicted in the applicant's letter of intent and site plan drawings.
- 2. Driveway Access Permits are required for all access points onto a county road and there is no Driveway Access Permit on file for the existing driveway. Application for a Driveway Access Permit through EDARP (<u>https://epcdevplanreview.com</u>) is required.
- 3. The Agricultural Structure must be used solely for one or more of the following:
  - a. Shelter for livestock (including hen chickens) or for the storage of the feed and equipment relating to the care, training, raising, and/or maintenance of the livestock (including hen chickens); or
  - b. Agricultural products associated with horticultural, dairy, livestock, hen chickens, as well as other products customarily produced on a farm or ranch; or
  - c. Agricultural implements and machinery, such as tractors and tractor attachments, when used as part of a farming or ranching operation as defined in Chapter 1 of this Code.