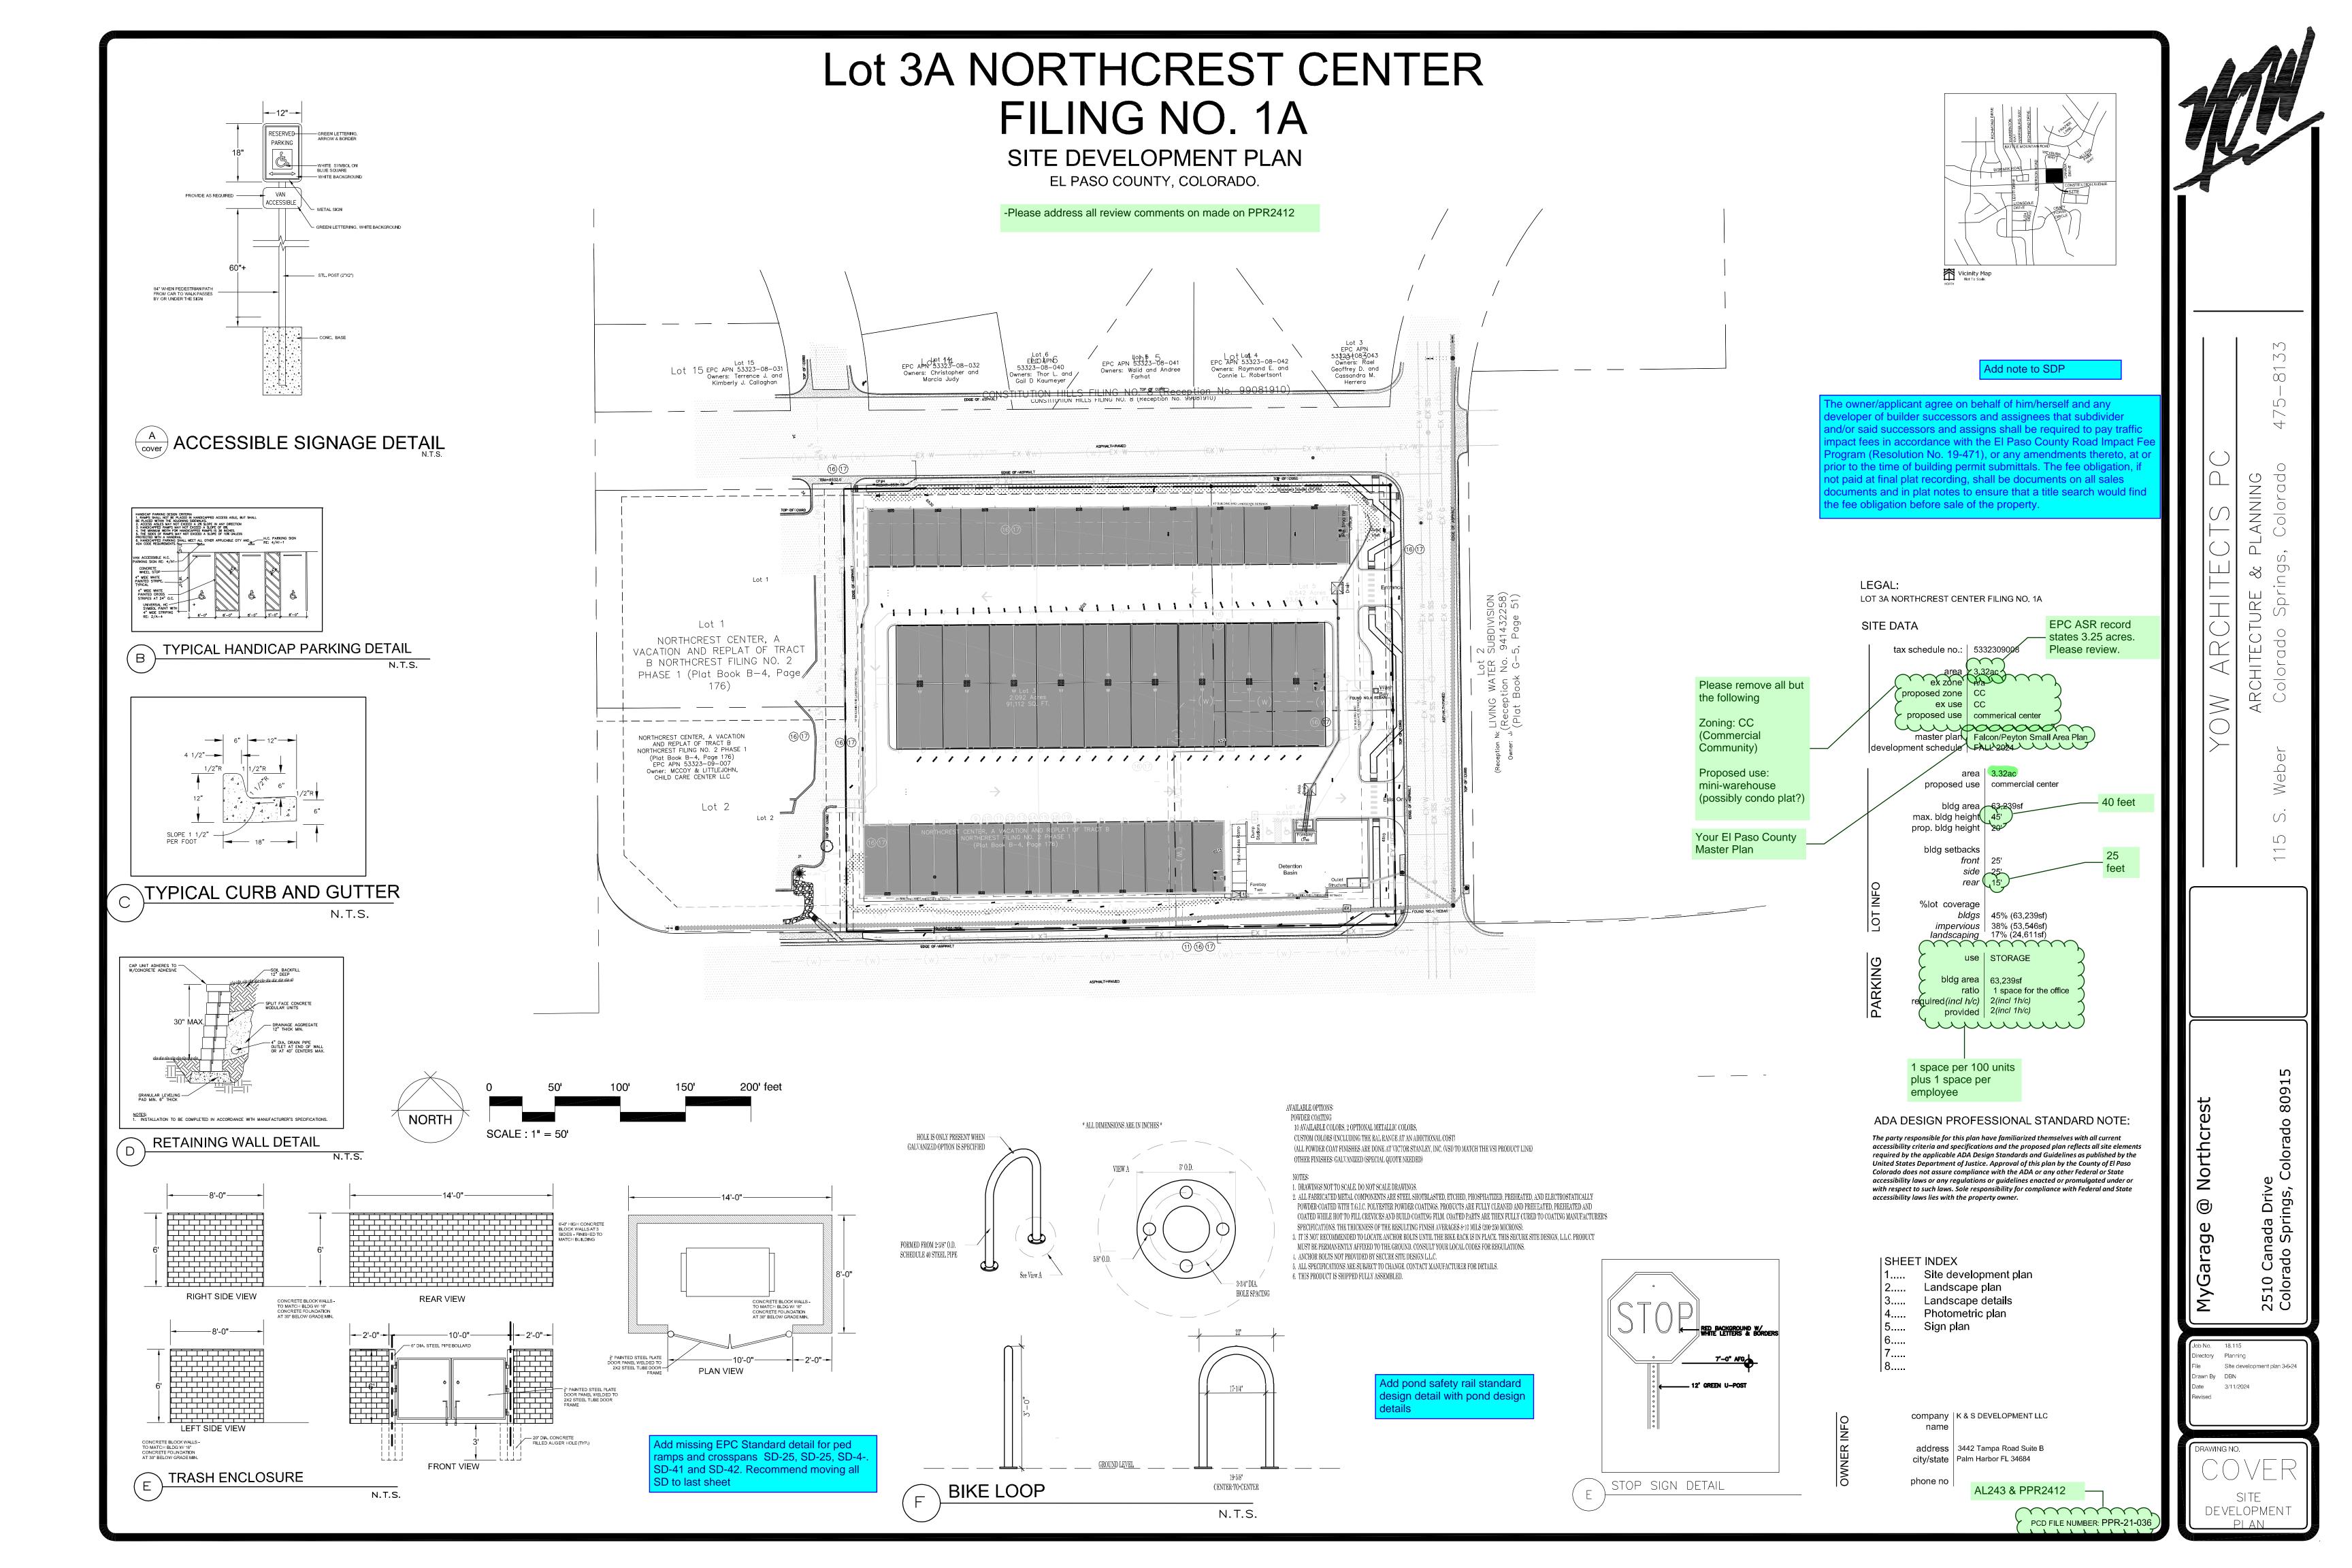

ACCESSIBLE ROUTE

urban local and

V width

<u>ð</u>

ANAD,

Explain this in the L

*bldgs* | 45% (63,239sf)

*impervious* 38% (53,546sf) *landscaping* 17% (24,611sf)