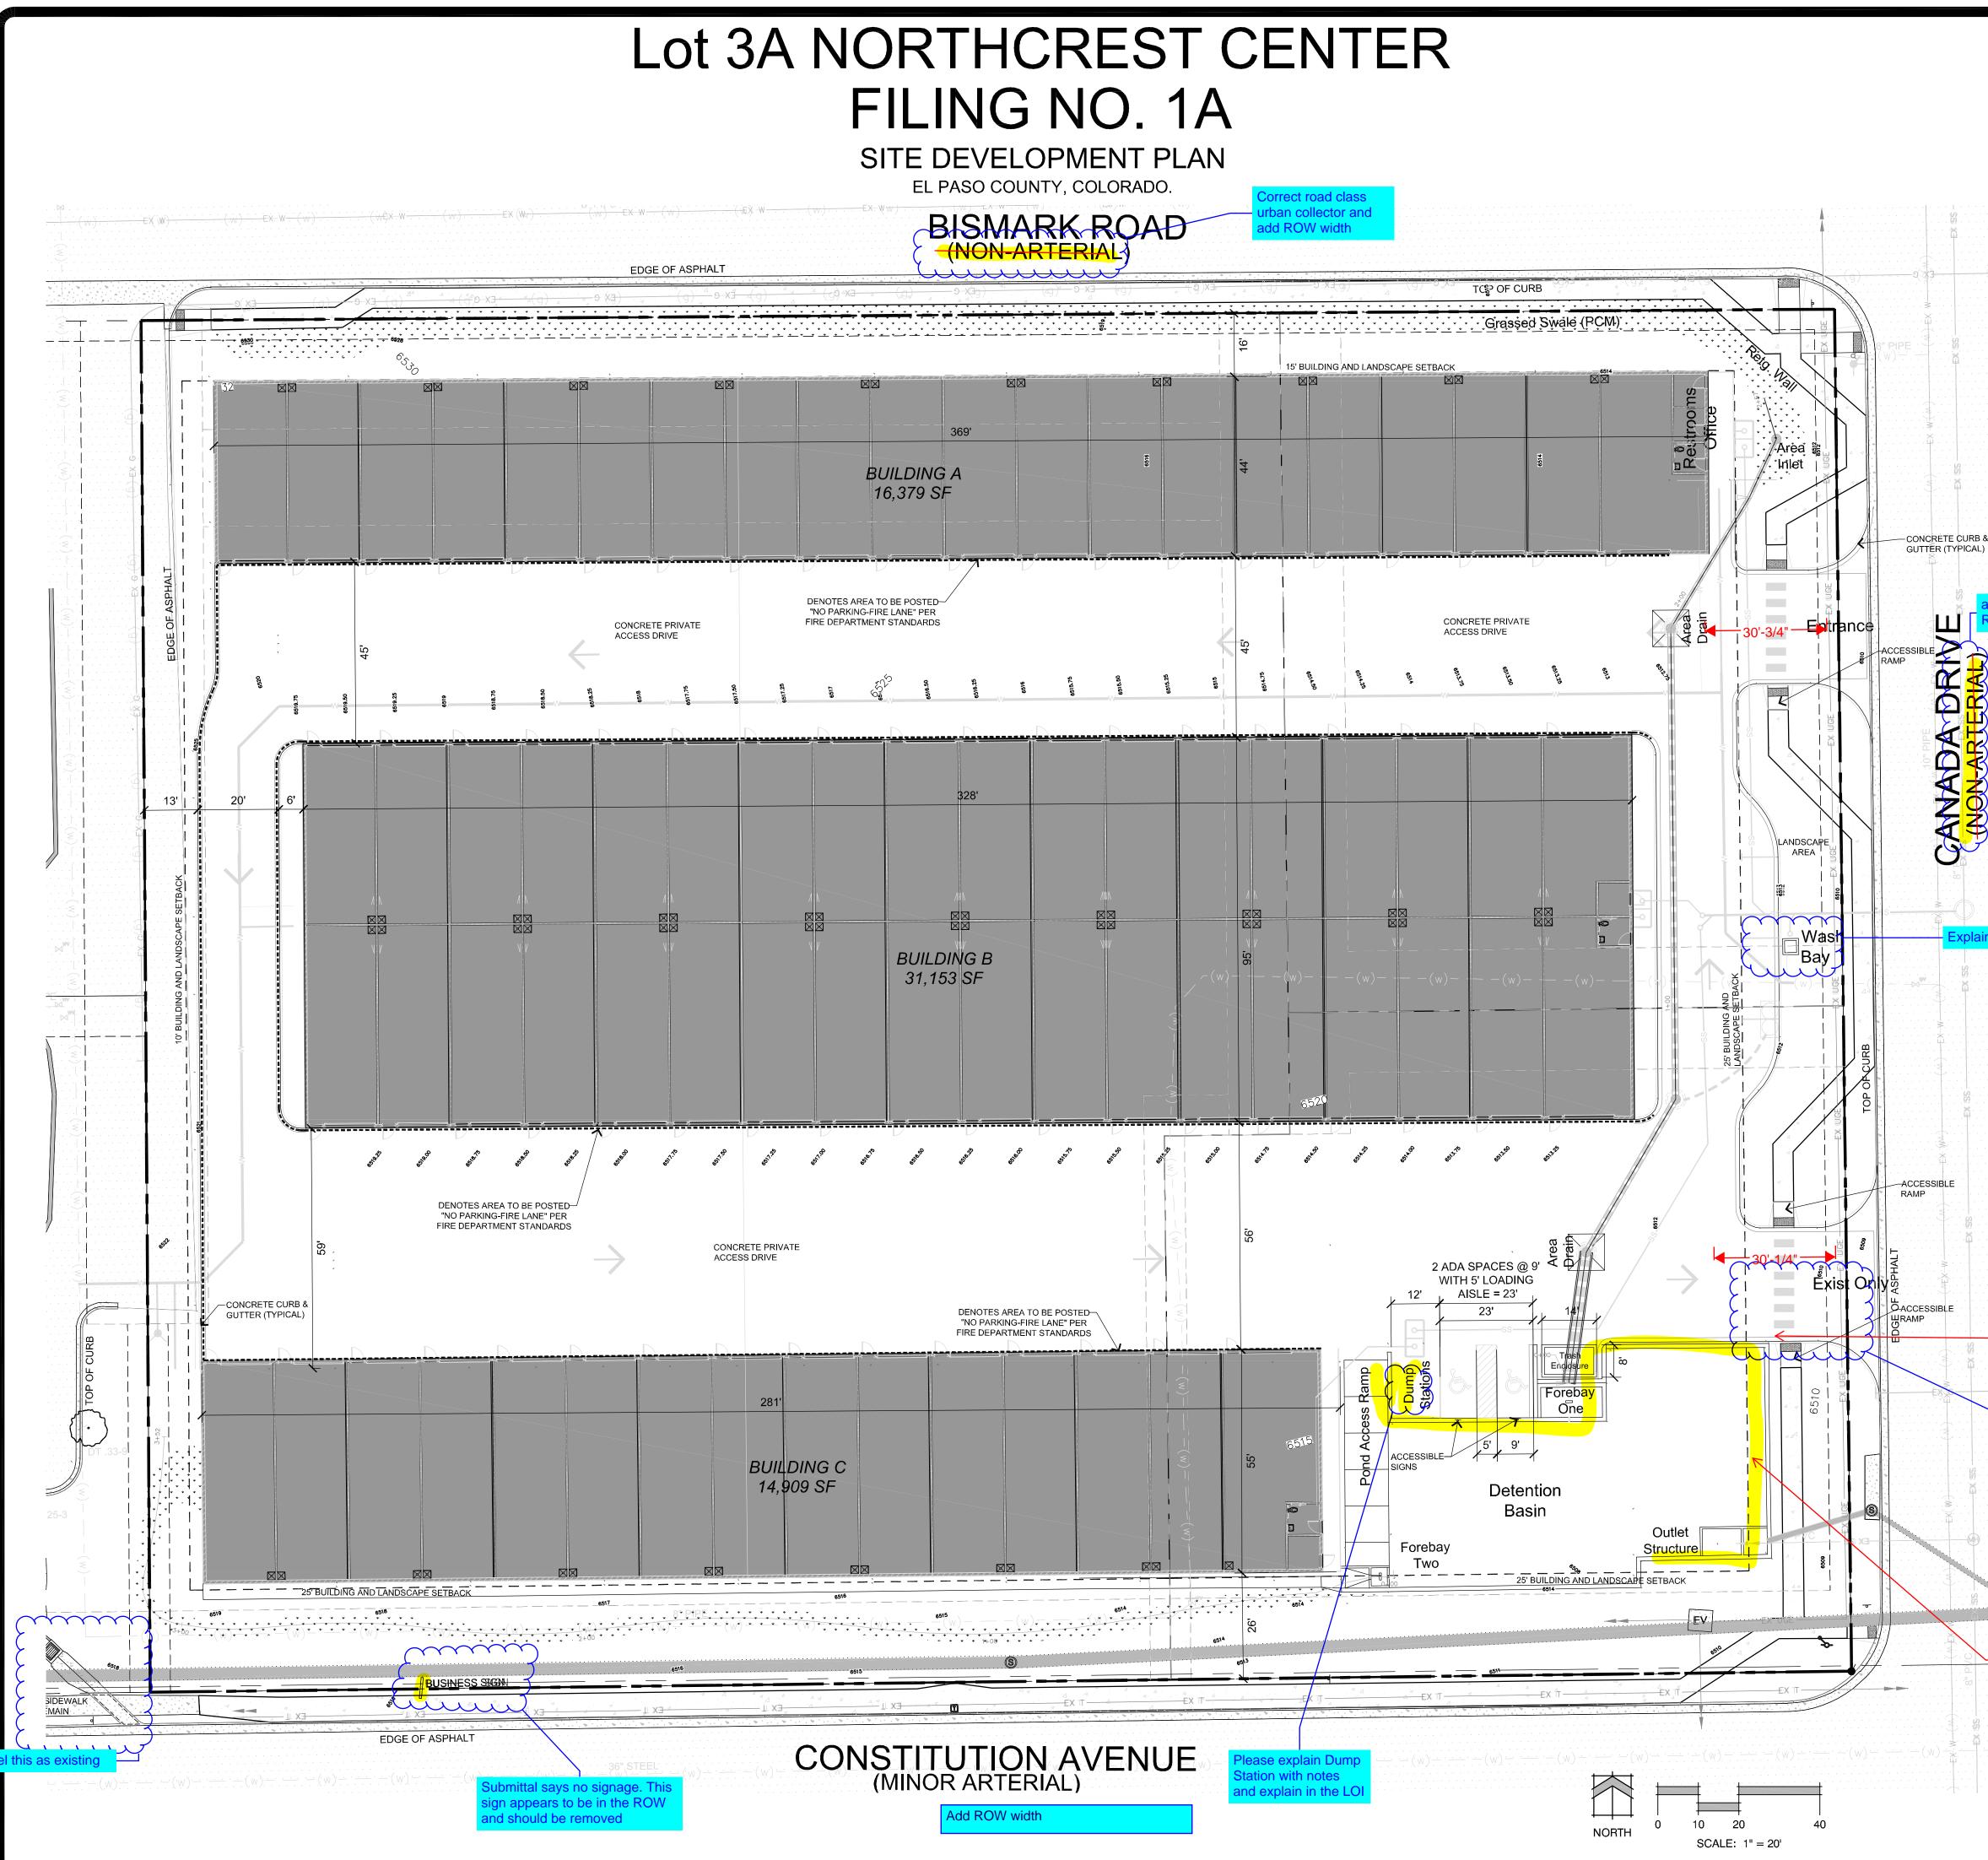

Show access gate(s) on SDP and explain hours of peration in the LOI. Self Storage would typically ave controlled access.

ates shall be located a minimum of 30 feet from he public right-of-way and shall not open outward.

## Add restricted turn signage

## er previous eviation

outhern access ntrance along nada Drive to be ght in/right out only ave a sign(s) pos cording to MUCT niting turns and ehicle size.

lease provide cop of the utility plans

company | K & S DEVELOPMENT LLC name