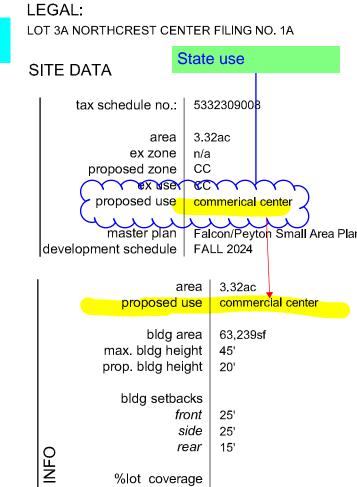

ACCESSIBLE ROUTE

urban local and

V width

<u>ð</u>

ANAD,

Explain this in the L

*bldgs* | 45% (63,239sf)

*impervious* 38% (53,546sf) *landscaping* 17% (24,611sf)