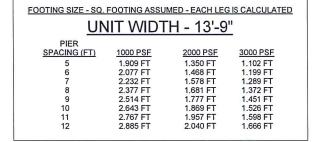

| 2.220 FT | 1.570 FT | 1.282 FT |  |  |  |  |  |  |  |  |  |
| 9                                                                                | 2.347 FT | 1.660 FT | 1.355 FT |  |  |  |  |  |  |  |  |  |
| 10                                                                               | 2.467 FT | 1.745 FT | 1.424 FT |  |  |  |  |  |  |  |  |  |
| 11                                                                               | 2.582 FT | 1.826 FT | 1.491 FT |  |  |  |  |  |  |  |  |  |
| 12                                                                               | 2.692 FT | 1.903 FT | 1.554 FT |  |  |  |  |  |  |  |  |  |
|                                                                                  |          |          |          |  |  |  |  |  |  |  |  |  |







TYPICAL BASE PAD & BLOCKING

 #4 REBAR - 12" O.C. EACH DIRECTION FOR FOOTINGS GREATER THAN 24" X 24" CENTERED IN HEIGHT OF FOOTING, 3" COVER

| © BRITCOUSA, 2013                                                                                                    | DATE:     | 11NOV2015 #     | DESCRIPTION      | BY  | DATE      | PROJECT TITLE:                    |             |           |
|----------------------------------------------------------------------------------------------------------------------|-----------|-----------------|------------------|-----|-----------|-----------------------------------|-------------|-----------|
| THIS DRAWING IS SOLELY THE PROPERTY OF BRITCO. ANY PERSON HAVING POSSESSION OF THIS DRAWING SHALL NOT:               | SCALE:    | 3/16" = 1'-0" 0 | I