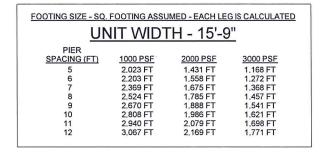

| 2.220 FT | 1.570 FT | 1.282 FT |  |  |  |  |  |  |  |  |  |
| 9                                                                                | 2.347 FT | 1.660 FT | 1.355 FT |  |  |  |  |  |  |  |  |  |
| 10                                                                               | 2.467 FT | 1.745 FT | 1.424 FT |  |  |  |  |  |  |  |  |  |
| 11                                                                               | 2.582 FT | 1.826 FT | 1.491 FT |  |  |  |  |  |  |  |  |  |
| 12                                                                               | 2.692 FT | 1.903 FT | 1.554 FT |  |  |  |  |  |  |  |  |  |
|                                                                                  |          |          |          |  |  |  |  |  |  |  |  |  |







TYPICAL BASE PAD & BLOCKING

 #4 REBAR - 12" O.C. EACH DIRECTION FOR FOOTINGS GREATER THAN 24" X 24" CENTERED IN HEIGHT OF FOOTING, 3" COVER

| © BRITCOUSA, 2013                                                                                                    | DATE:     | 11NOV2015 #     | DESCRIPTION      | BY  | DATE      | PROJECT TITLE:                    |             |           |
|----------------------------------------------------------------------------------------------------------------------|-----------|-----------------|------------------|-----|-----------|-----------------------------------|-------------|-----------|
| THIS DRAWING IS SOLELY THE PROPERTY OF BRITCO. ANY PERSON HAVING POSSESSION OF THIS DRAWING SHALL NOT:               | SCALE:    | 3/16" = 1'-0" 0 | ISS