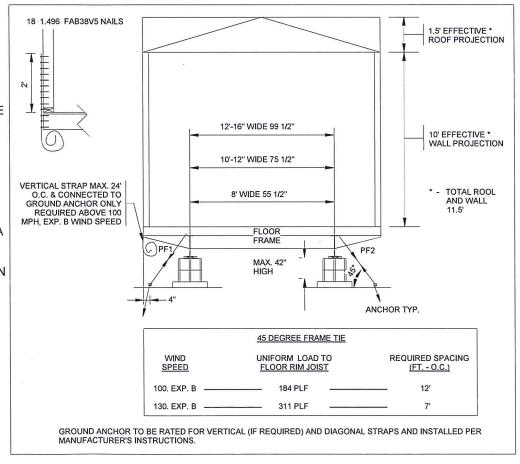

#### GENERAL NOTES::

1. SITE PLAN UNAVAILABE AT THIS TIME. BUILDING DESIGNED TO BE 21'-0" FROM COMMON PROPERTY LINE AS PER IBC TABLE 602

#### 2 STAIRS RAMPS ETC BY OTHERS

3. ON PANEL BOX USE #4 BARE COPPER WIRE FROM GROUNDING LUG ON PANEL BOX TO SOLDERLESS GROUNDING BOLT THRU FRAME. EMPTY 1/2" PVC RACEWAY. (SAME LENGTH AS ENTRANCE) FOR CUSTOMER INSTALLED GROUND WIRE.

4. SERVICE GROUND BY OTHERS AS PER NEC 2011

5. THE COMPLETED DATA PLATE IS ATTACHED IN THE VICINITY OF THE ELECTRICAL PANEL BOX. STATE LABEL IS AFFIXED TO THE BUILDING ON THE BOTTOM LEFT SIDE OF THE REAR WALL OF THE BUILDING.

6. PLUMBING FACILITIES MUST BE PROVIDED IN AN ADJACENT BUILDING ON THE SAME PROPERTY AS PER LOCAL BUILDING DEPARTMENT REQUIREMENTS