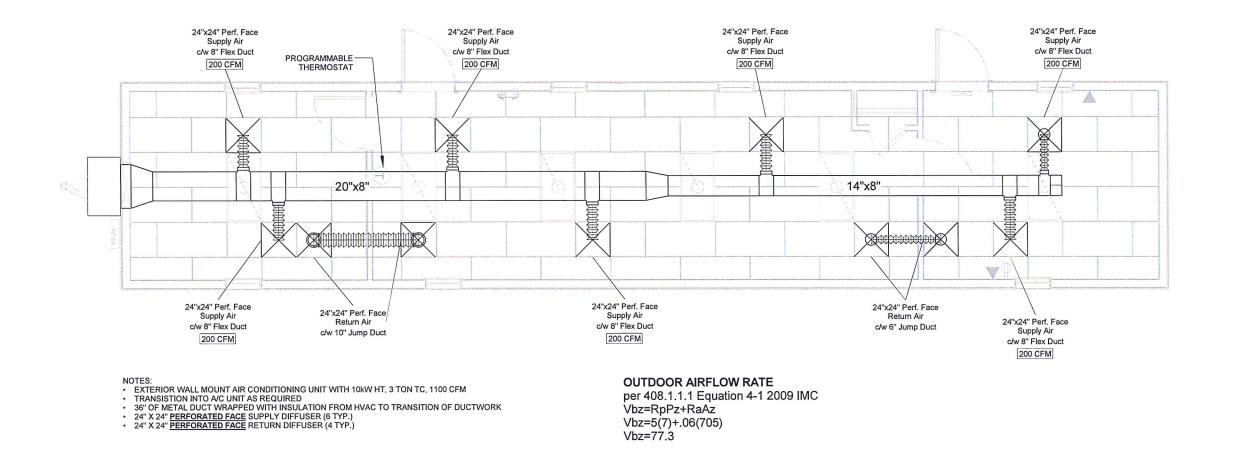

### SQ FT = 705 OCCUPANT LOAD = 7

| SHEET LIST |                    |  |  |  |  |
|------------|--------------------|--|--|--|--|
| SHEET NO.  | SHEET NAME         |  |  |  |  |
| A00        | COVER PAGE         |  |  |  |  |
| A01        | EQUIPMENT PAGE     |  |  |  |  |
| A02        | CONSTRUCTION PAGE  |  |  |  |  |
| D01        | CROSS SECTION      |  |  |  |  |
| D02        | ELEVATIONS         |  |  |  |  |
| E01        | ELECTRICAL PLAN    |  |  |  |  |
| F01        | FASTENING SCHEDULE |  |  |  |  |
| F02        | FOUNDATION PAGE    |  |  |  |  |
| M01        | MECHANICAL PLAN    |  |  |  |  |