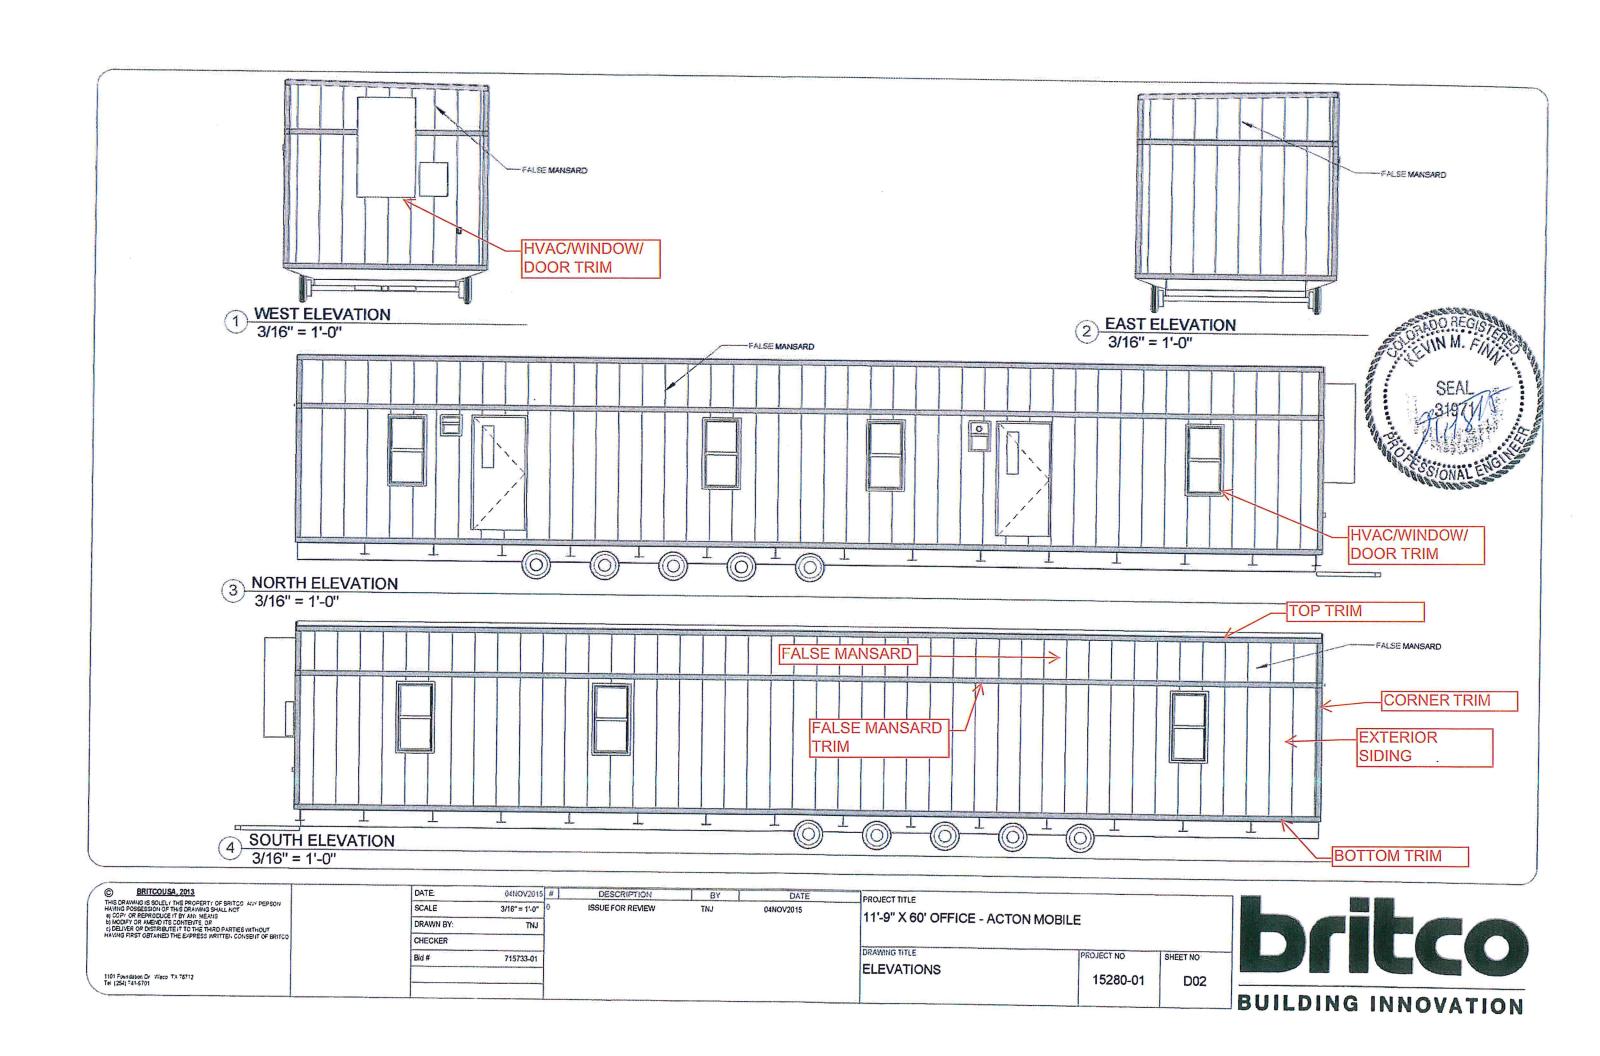

| /                     | © BRITCOUSA, 2013                                                                                                                 | DATE:     | 11NOV2015 #     | DESCRIPTION      | BY  | DATE      | PROJECT TITLE:                     |             |           |
|-----------------------|-----------------------------------------------------------------------------------------------------------------------------------|-----------|-----------------|------------------|-----|-----------|------------------------------------|-------------|-----------|
| THIS DRAWING IS SOLEL | THIS DRAWING IS SOLELY THE PROPERTY OF BRITCO. ANY PERSON HAVING POSSESSION OF THIS DRAWING SHALL NOT:                            | SCALE:    | 1/16" = 1'-0" 0 | ISSUE FOR REVIEW | TNJ | 11NOV2015 | 11'-9" X 60' OFFICE - ACTON MOBILE |             |           |
|                       | a) COPY OR REPRODUCE IT BY ANY MEANS b) MODIFY OR AMEND ITS CONTENTS, OR c) DELIVER OR DISTRIBUTE IT TO THE THIRD PARTIES WITHOUT | DRAWN BY: | TNJ             |                  |     | -         |                                    |             |           |
|                       | HAVING FIRST OBTAINED THE EXPRESS WRITTEN CONSENT OF BRITCO                                                                       | CHECKER:  |                 |                  |     |           | DRAWING TITLE:                     | PROJECT NO: | SHEET NO: |
|                       |                                                                                                                                   | Bid #:    | 715733-01       |                  |     |           | COVER PAGE                         | 15000 01    | 400       |
|                       | 1101 Foundation Dr., Waco, TX 76712<br>Tel: (254) 741-6701                                                                        |           |                 |                  |     |           |                                    | 15280-01    | A00       |