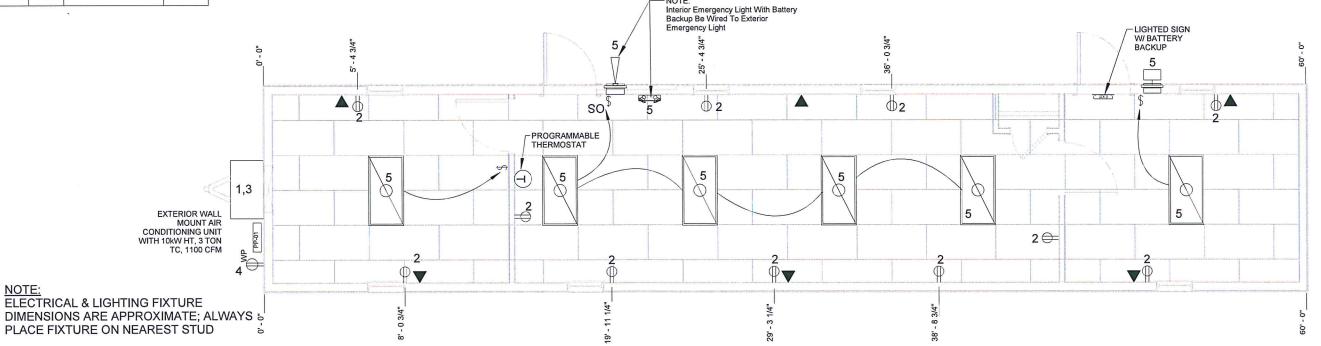

#### STANDARD OUTLET MOUNTING HEIGHTS

|                     | MTG HT |                     | MTG HT |
|---------------------|--------|---------------------|--------|
| ELECTRICAL BOX TYPE | (AFF)  | ELECTRICAL BOX TYPE | (AFF)  |
| DUPLEX RECEPTACLE   | 16     | TELE/DATA OUTLET    | 16     |
| EXTERIOR LIGHT      | 78     | EXTERIOR RECEPT.    | 16     |
| THERMOSTAT - CL     | 60     | WATER HEATER        | 16     |
| KITCHEN GFCI        | 42     | VANITY GFCI         | 38     |
| LIGHT SWITCH        | 44     |                     |        |

1. WIRING METHOD TO BE ROMEX, COPPER, HOME RUN TO BE EMT CONDUIT W/ COPPER WIRE, MINIMUM #12AWG

- 2. BLANK SPACES IN PANEL MAY BE OMITTED TO MAKE US OF SMALLER PANELS. BREAKER SIZE AND QUANTITY SHALL REMAIN THE
- 3. ALL ELECTRICAL CONNECTIONS TO BE MOUNTED 14" AFF UNLESS OTHERWISE SPECIFIED. ALL HEIGHTS ARE MEASURED TO THE BOTTOM OF BOX.
- 4. TELE/DATA OUTLETS ARE TO HAVE A 3/4" FLEXIBLE CONDUIT STUBBED UP INTO THE CEILING SPACE UNLESS NOTED.
  5. ALL CONDUIT TO CONTAIN AN INSULATED GROUND CONDUCTOR SIZED AS REQUIRED BY 2011 N.E.C., MINIMUM #14 AWG.
- 6. ELECTRICAL INSTALLATION SHALL BE IN COMPLIANCE WITH 2011 N.E.C.
- ALL WIRING IN RETURN AIR PLENUMS SHALL MEET RATING REQUIREMENTS OF 2011 N.E.C.
- 8. MOUNTING HEIGHTS FOR ALL WALL MOUNTED DEVICES SHALL BE FROM FLOOR TO BOTTOM OF DEVICE BOX
  9. ALL 125 VOLT, 15&20 AMP RECEPTACLES SHALL BE LISTED TAMPER-RESISTANT RECEPTACLES (2011 N.E.C., ART. 406-11)
- 10.ALL CIRCUITS SHALL BE PROTECTED BY A LISTED ARC-FAULT CIRCUIT INTERRUPTER (COMB. TYPE)
- 11. REMOVE ALL GROUNDING BONDS FROM APPLIANCES.

## **E01 ELECTRICAL PLAN** 3/16" = 1'-0"

| © BRITCOUSA, 2013                                                                                                                                                                                                                                                                                    |  |
|------------------------------------------------------------------------------------------------------------------------------------------------------------------------------------------------------------------------------------------------------------------------------------------------------|--|
| THIS DRAWNO IS SOLELY THE PROPERTY OF BRITCO. ANY PERSON HAVING POSSESSION OF THIS DRAWING SHALL NOT:  a) COPY OR REPRODUCE IT BY ANY MEANS b) MODIFY OR AMEND ITS CONTENTS, OR c) DELIVER OR DISTRIBUTE IT TO THE THIRD PARTIES WITHOUT HAVING FIRST OBTAINED THE EXPRESS WRITTEN CONSENT OF BRITCO |  |
| 1101 Foundation Dr., Waco, TX 76712<br>Tel: (254) 741-6701                                                                                                                                                                                                                                           |  |

| DATE:     | 11NOV2015 #    | DESCRIPTION      | BY  | DATE      | PROJECT TITLE:             |             |           |
|-----------|----------------|------------------|-----|-----------|----------------------------|-------------|-----------|
| SCALE:    | As indicated 0 | ISSUE FOR REVIEW | TNJ | 11NOV2015 | 11'-9" X 60' OFFICE - ACTO | N MOBILE    |           |
| DRAWN BY: | TNJ            |                  |     |           |                            |             |           |
| CHECKER:  |                |                  |     |           | DRAWING TITLE:             | PROJECT NO: | SHEET NO: |
| Bid #:    | 715733-01      |                  |     |           | ELECTRICAL PLAN            | 15280-01    | E01       |