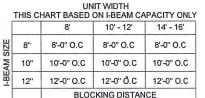

- 10. TIEDOWN STRAP & DBL. STRAP ANCHOR SPACING TO BE NO MORE THAN 12'-0" APART
- 11. TIEDOWN STRAP & DBL. STRAP ANCHOR SPACING TO BE ON EXTERIOR SIDE ONLY IF BUILDING IS A MULTIPLE UNIT COMPLEX UNLESS OTHERWISE NOTED.
- 12. N/A
- 13. DOUBLE TIEDOWN STRAPPING IS REQUIRED ONLY FOR 12' O.C. STRAP SPACING FOR LOCATIONS IN 130 MPH. EXP. B ZONE. OTHERWISE SINGLE STRAP IS ADEQUATE.
- 14. PIER DEAD LOAD ASSUMED TO BE 300 LBS
- 15. ALL OPENINGS GREATER THAN 4'
- 16. FOOTING SIZE TO BE DETERMINED BASED ON UNIT WIDTH, SOIL BEARING CAPACITY, AND PIER SPACING. PIER SPACING NOT TO EXCEED I-BEAM SIZE CHART.
- INDICATES I-BEAM MAXIMUM BLOCKING DISTANCE AS PER CHART
- $\widehat{\,\,\,\,\,\,}$  DENOTES TIEDOWN STRAP LOCATION ON UNIT
- O DENOTES STRAP ANCHOR RATED 3150 LBS FOR COMBINED ANGLES OF STRAPS





| FOOTING SIZE - SQ. FOOTING ASSUMED - EACH LEG IS CALCULATED  UNIT WIDTH - 11'-9" |          |          |          |  |  |  |  |  |  |  |  |  |
|----------------------------------------------------------------------------------|----------|----------|----------|--|--|--|--|--|--|--|--|--|
| PIER<br>SPACING (FT) 1000 PSF 2000 PSF 3000 PSF                                  |          |          |          |  |  |  |  |  |  |  |  |  |
|                                                                                  |          |          |          |  |  |  |  |  |  |  |  |  |
| 5                                                                                | 1.787 FT | 1.264 FT | 1.032 FT |  |  |  |  |  |  |  |  |  |
| 6