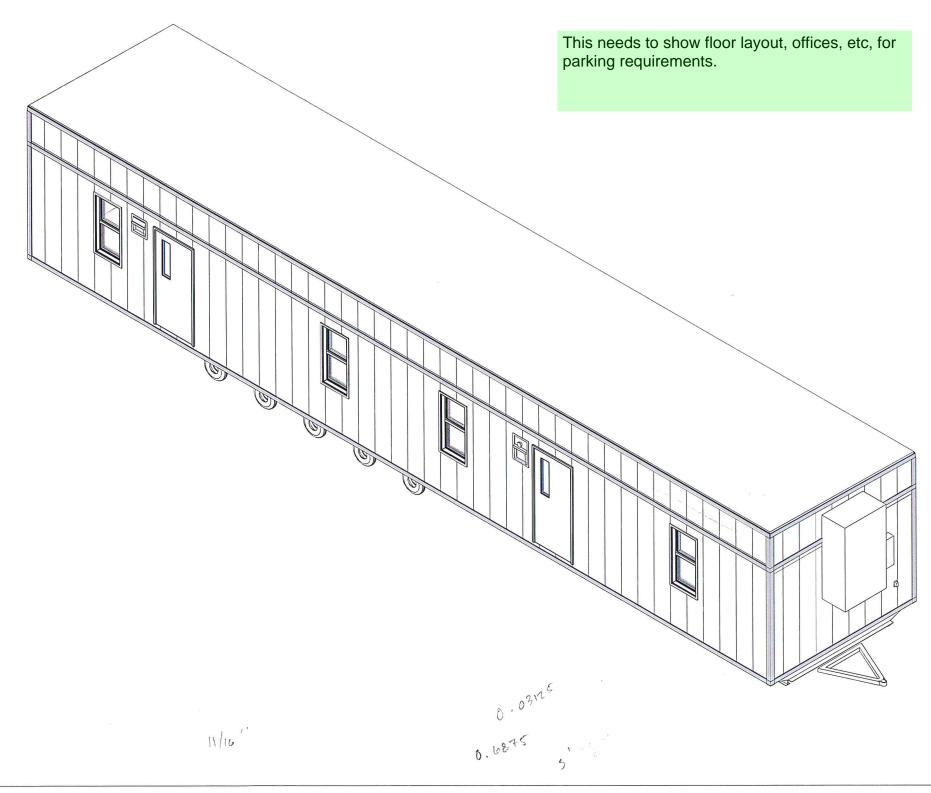

| /                     | © BRITCOUSA, 2013                                                                                                                 | DATE:     | 11NOV2015 #     | DESCRIPTION      | BY  | DATE      | PROJECT TITLE:                     |             |           |
|-----------------------|-----------------------------------------------------------------------------------------------------------------------------------|-----------|-----------------|------------------|-----|-----------|------------------------------------|-------------|-----------|
| THIS DRAWING IS SOLEL | THIS DRAWING IS SOLELY THE PROPERTY OF BRITCO. ANY PERSON HAVING POSSESSION OF THIS DRAWING SHALL NOT:                            | SCALE:    | 1/16" = 1'-0" 0 | ISSUE FOR REVIEW | TNJ | 11NOV2015 | 11'-9" X 60' OFFICE - ACTON MOBILE |             |           |
|                       | a) COPY OR REPRODUCE IT BY ANY MEANS b) MODIFY OR AMEND ITS CONTENTS, OR c) DELIVER OR DISTRIBUTE IT TO THE THIRD PARTIES WITHOUT | DRAWN BY: | TNJ             |                  |     | -         |                                    |             |           |
|                       | HAVING FIRST OBTAINED THE EXPRESS WRITTEN CONSENT OF BRITCO                                                                       | CHECKER:  |                 |                  |     |           | DRAWING TITLE:                     | PROJECT NO: | SHEET NO: |
|                       |                                                                                                                                   | Bid #:    | 715733-01       |                  |     |           | COVER PAGE                         | 15000 01    | 400       |
|                       | 1101 Foundation Dr., Waco, TX 76712<br>Tel: (254) 741-6701                                                                        |           |                 |                  |     |           |                                    | 15280-01    | A00       |