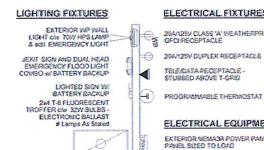

# SYMBOLS CHART

LIGHTING SWITCHES

15A/125V SINGLE POLE SMITCH

15A/125V THREE-WAY SWITCH

### ELECTRICAL FIXTURES

204125V CLASS A MEATHERPROOF S GECIREOSPTACLE

STUBBED ABOVE T-GRID

PROGRAMMABLE THERMOSTAT

#### ELECTRICAL EQUIPMENT

|       | LIGHTING FIXTURES SCHEDULE                                               |
|-------|--------------------------------------------------------------------------|
| Count | Description                                                              |
| 6     | 2x4 T-8 FLUORESCENT TROFFER dw 4<br>LAMPS@32W - ELECTRONIC BALLAST       |
| 1     | EXIT SIGN AND DUAL HEAD EMERGENCY<br>FLOOD LIGHT COMBO w/ BATTERY BACKUP |
| 1     | EXTERIOR WP WALL LIGHT c/w 70W HPS LAMP & adtl. EMERGENCY LIGHT          |
| 1     | EXTERIOR WP WALL LIGHT C/W 70W HPS LAMP                                  |
| 1     | LIGHTED EXIT SIGN W/ BATTERY BACKUP                                      |

| Count | Description                                        |  |
|-------|----------------------------------------------------|--|
| 2     | 15A/125V SINGLE POLE SWITCH                        |  |
| 1     | 15A/125V SINGLE POLE SWITCH W/<br>OCCUPANCY SENSOR |  |

|       | ELECTRICAL FIXTURES SCHEDULE                       |  |
|-------|----------------------------------------------------|--|
| Count | Description                                        |  |
| 1     | 20A/125V CLASS 'A' WEATHERPROOF GFCI<br>RECEPTACLE |  |
| 11    | 20A/125V DUPLEX RECEPTACLE                         |  |
| 1     | HEAT/COOL THERMOSTAT                               |  |
| 6     | TELE/DATA OUTLET                                   |  |

|       | ELECTRICAL EQUIPMENT SCHEDULE |  |  |  |  |
|-------|-------------------------------|--|--|--|--|
| Count | Model                         |  |  |  |  |
| 1     | EXTERIOR POWER PANEL - NEMA3R |  |  |  |  |