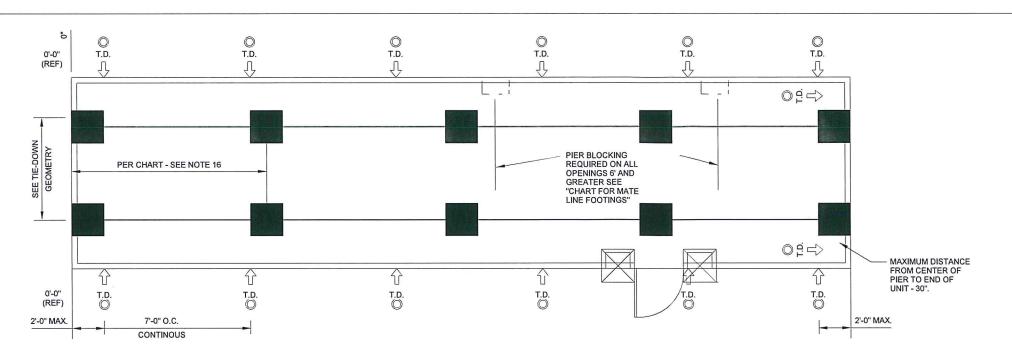

---------|------------------|-----|-----------|------------------------------------|-------------|-----------|--|--|
| SCALE:    | 3/32" = 1'-0" | ISSUE FOR REVIEW | TNJ | 11NOV2015 | 11'-9" X 60' OFFICE - ACTON MOBILE |             |           |  |  |
| DRAWN BY: | TNJ           |                  |     |           |                                    |             |           |  |  |
| CHECKER:  |               |                  |     |           | DRAWING TITLE:                     | PROJECT NO: | SHEET NO: |  |  |
| Bid #:    | 715733-01     |                  |     |           | FASTENING SCHEDULE                 | 15280-01    | F01       |  |  |
|           |               |                  |     |           |                                    |             |           |  |  |





#### NOTES:

- 1. RECOMMENDED SUPPORT SPACING SHOWN
- 2. THIS FOUNDATION DESIGN IS BASED ON SOIL BEARING CAPACITY PER CHART
- 3. SOIL CAPACITY BASED ON A PLASTICITY INDEX OF 20. NO CONSIDERATION HAS BEEN GIVEN TO GROUNDWATER OR OTHER CONDITIONS THAT MAY AFFECT FOUNDATION STABILITY OR DIFFERENTIAL MOVEMENT. IT IS RECOMMENDED THAT A REGISTERED PROFESSIONAL ENGINEER BE CONSULTED FOR THE SPECIFIC SITE CONDITIONS
- 4. CORROSION PROTECTION WILL BE IN ACCORDANCE WITH CODE
- 5. THIS IS A TEMPORARY FOUNDATION ONLY
- 6 N/A
- 7. PAD REINFORCING CALCULATIONS TO BE BY REGISTERED ENGINEER
- 8. BLOCKING TO BE PLACED AS PER CHART
- 9. TIEDOWN STRAP & DBL. STRAP ANCHOR TO BE WITHIN 2'-0" FROM END OF UNIT
- 10. TIEDOWN STRAP & DBL. STRAP ANCHOR SPACING TO BE NO MORE THAN 12'-0" APART
- 11. TIEDOWN STRAP &