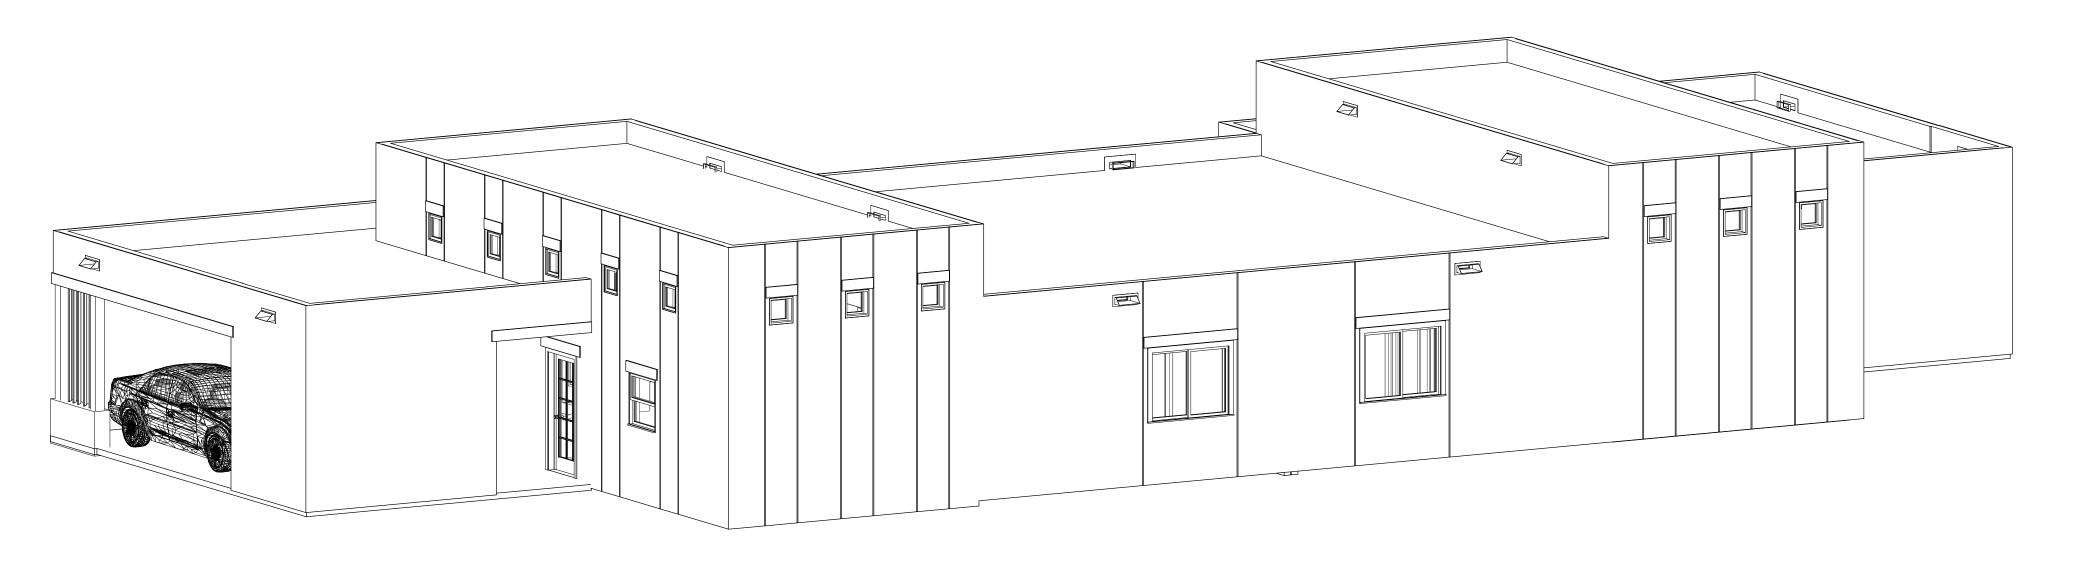

Copyright © 2016 CSNA Architects

1 A3.01 3D VIEW - NORTHEAST ELEVATION

4' - 10"

└<u></u>
— (C) —

4' - 10"

(100A) .

3

3' - 3 1/2"