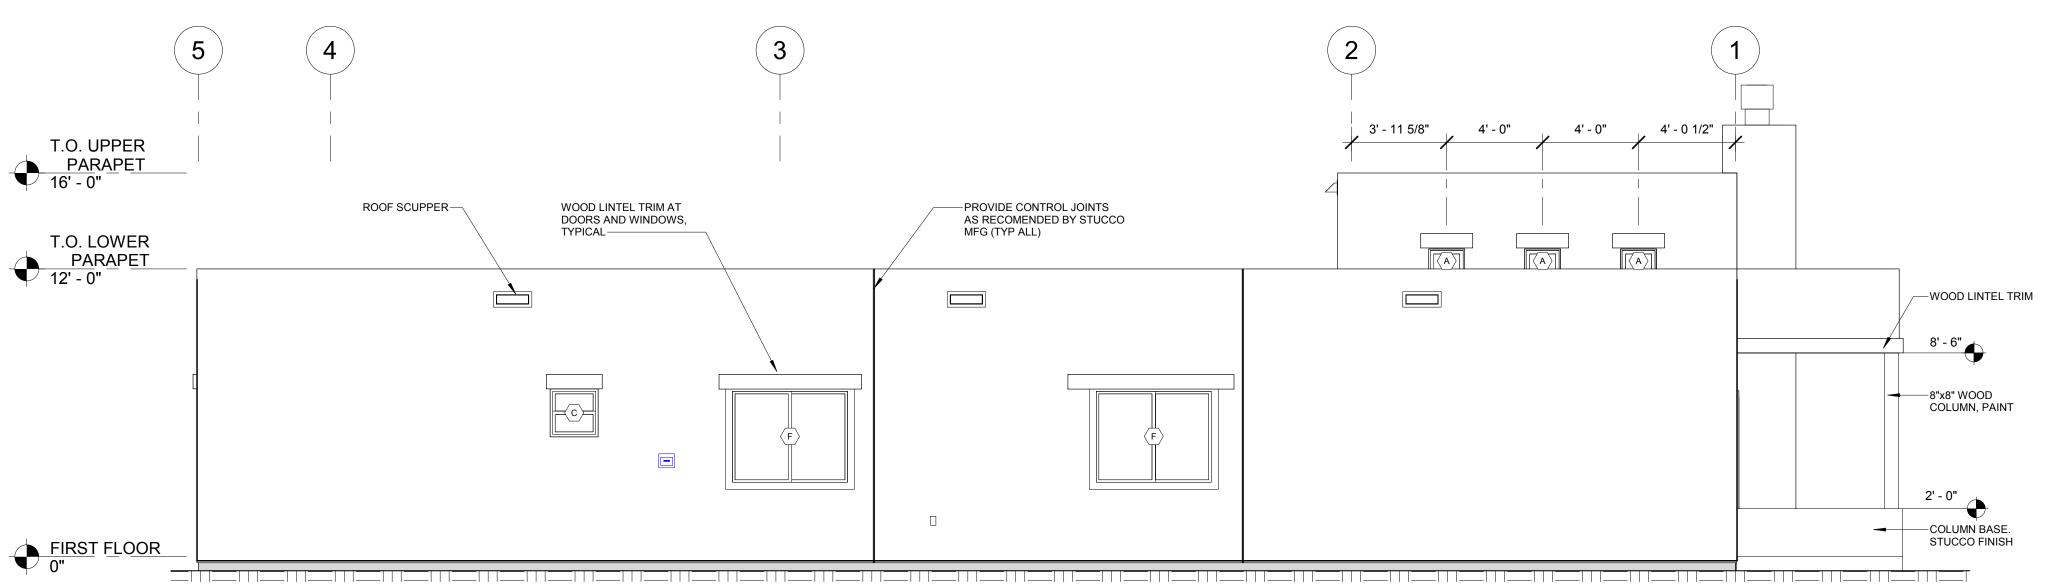

## NORTH ELEVATION 1 A3.01 1/4" = 1'-0"

FIRST\_FLOOR 0"

REVISIONS

| EXTERIOR                  |
|---------------------------|
| <b>ELEVATIONS - NORTH</b> |
| AND SOUTH                 |
|                           |