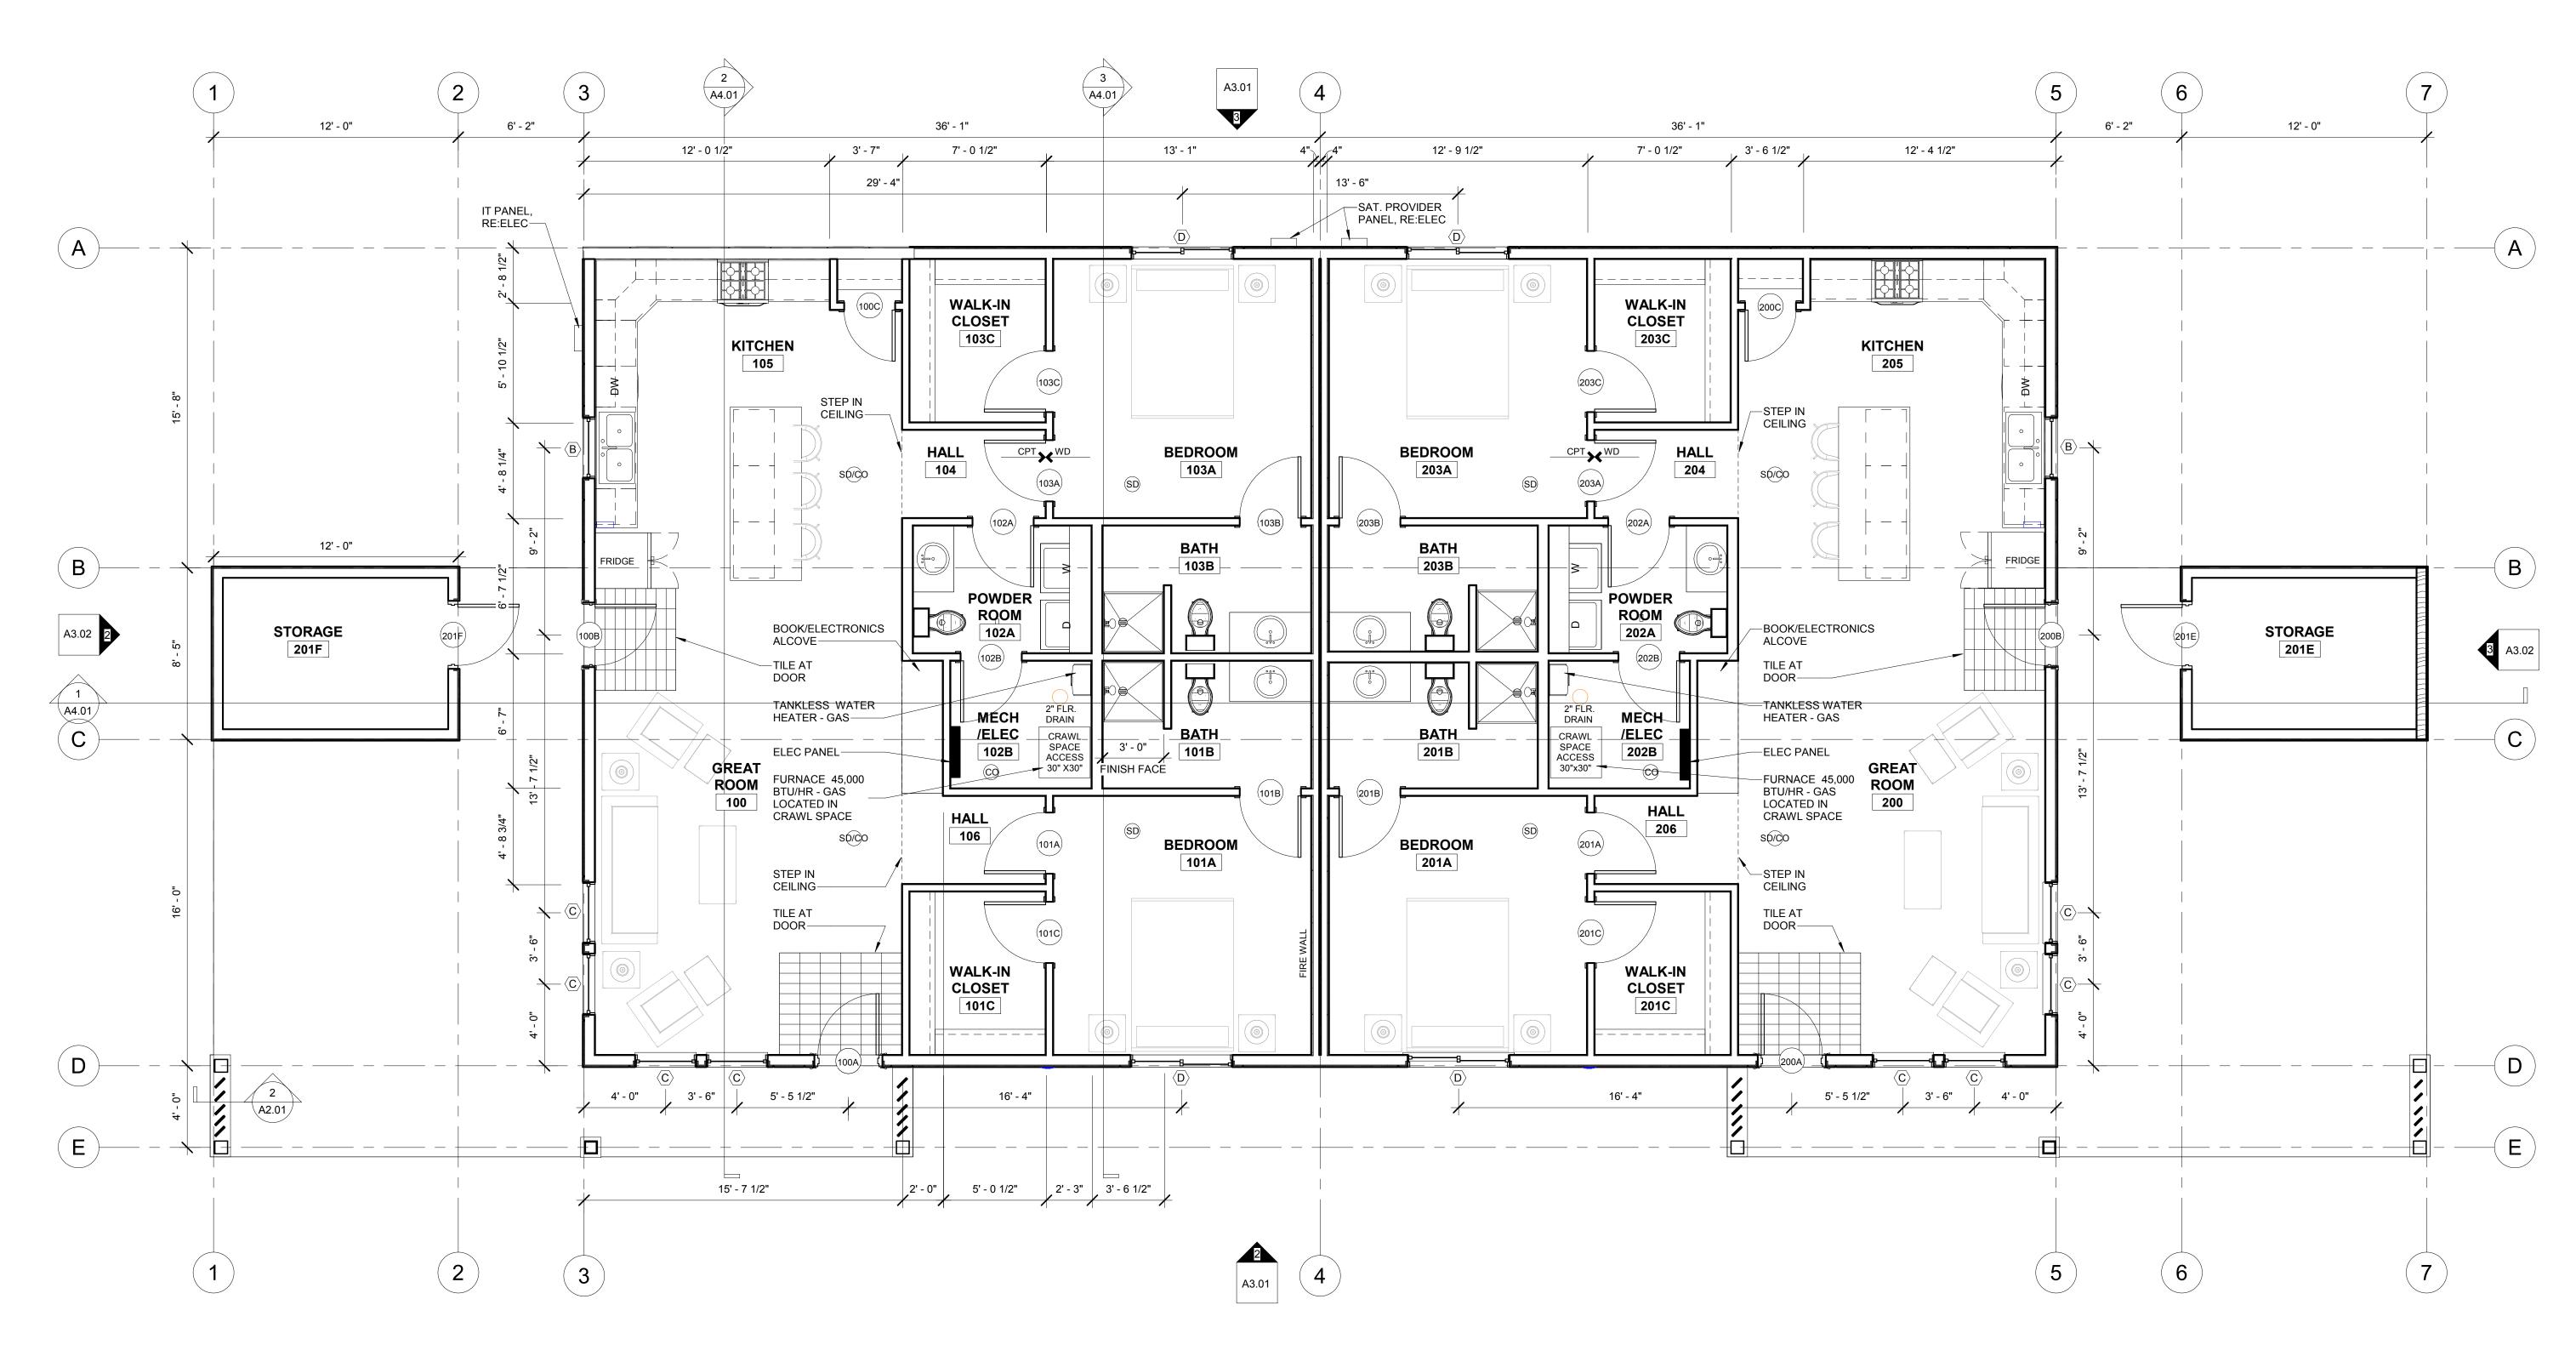

REVISIONS

DUPLE3 FOUNTA COLORA

**H** 

PRIN

S

Н Н

FLOOR PLAN

JOB NO.: 18028 DATE: 04-29-2019 DRAWN: AAG KCT CHECKED: GMF A2.01