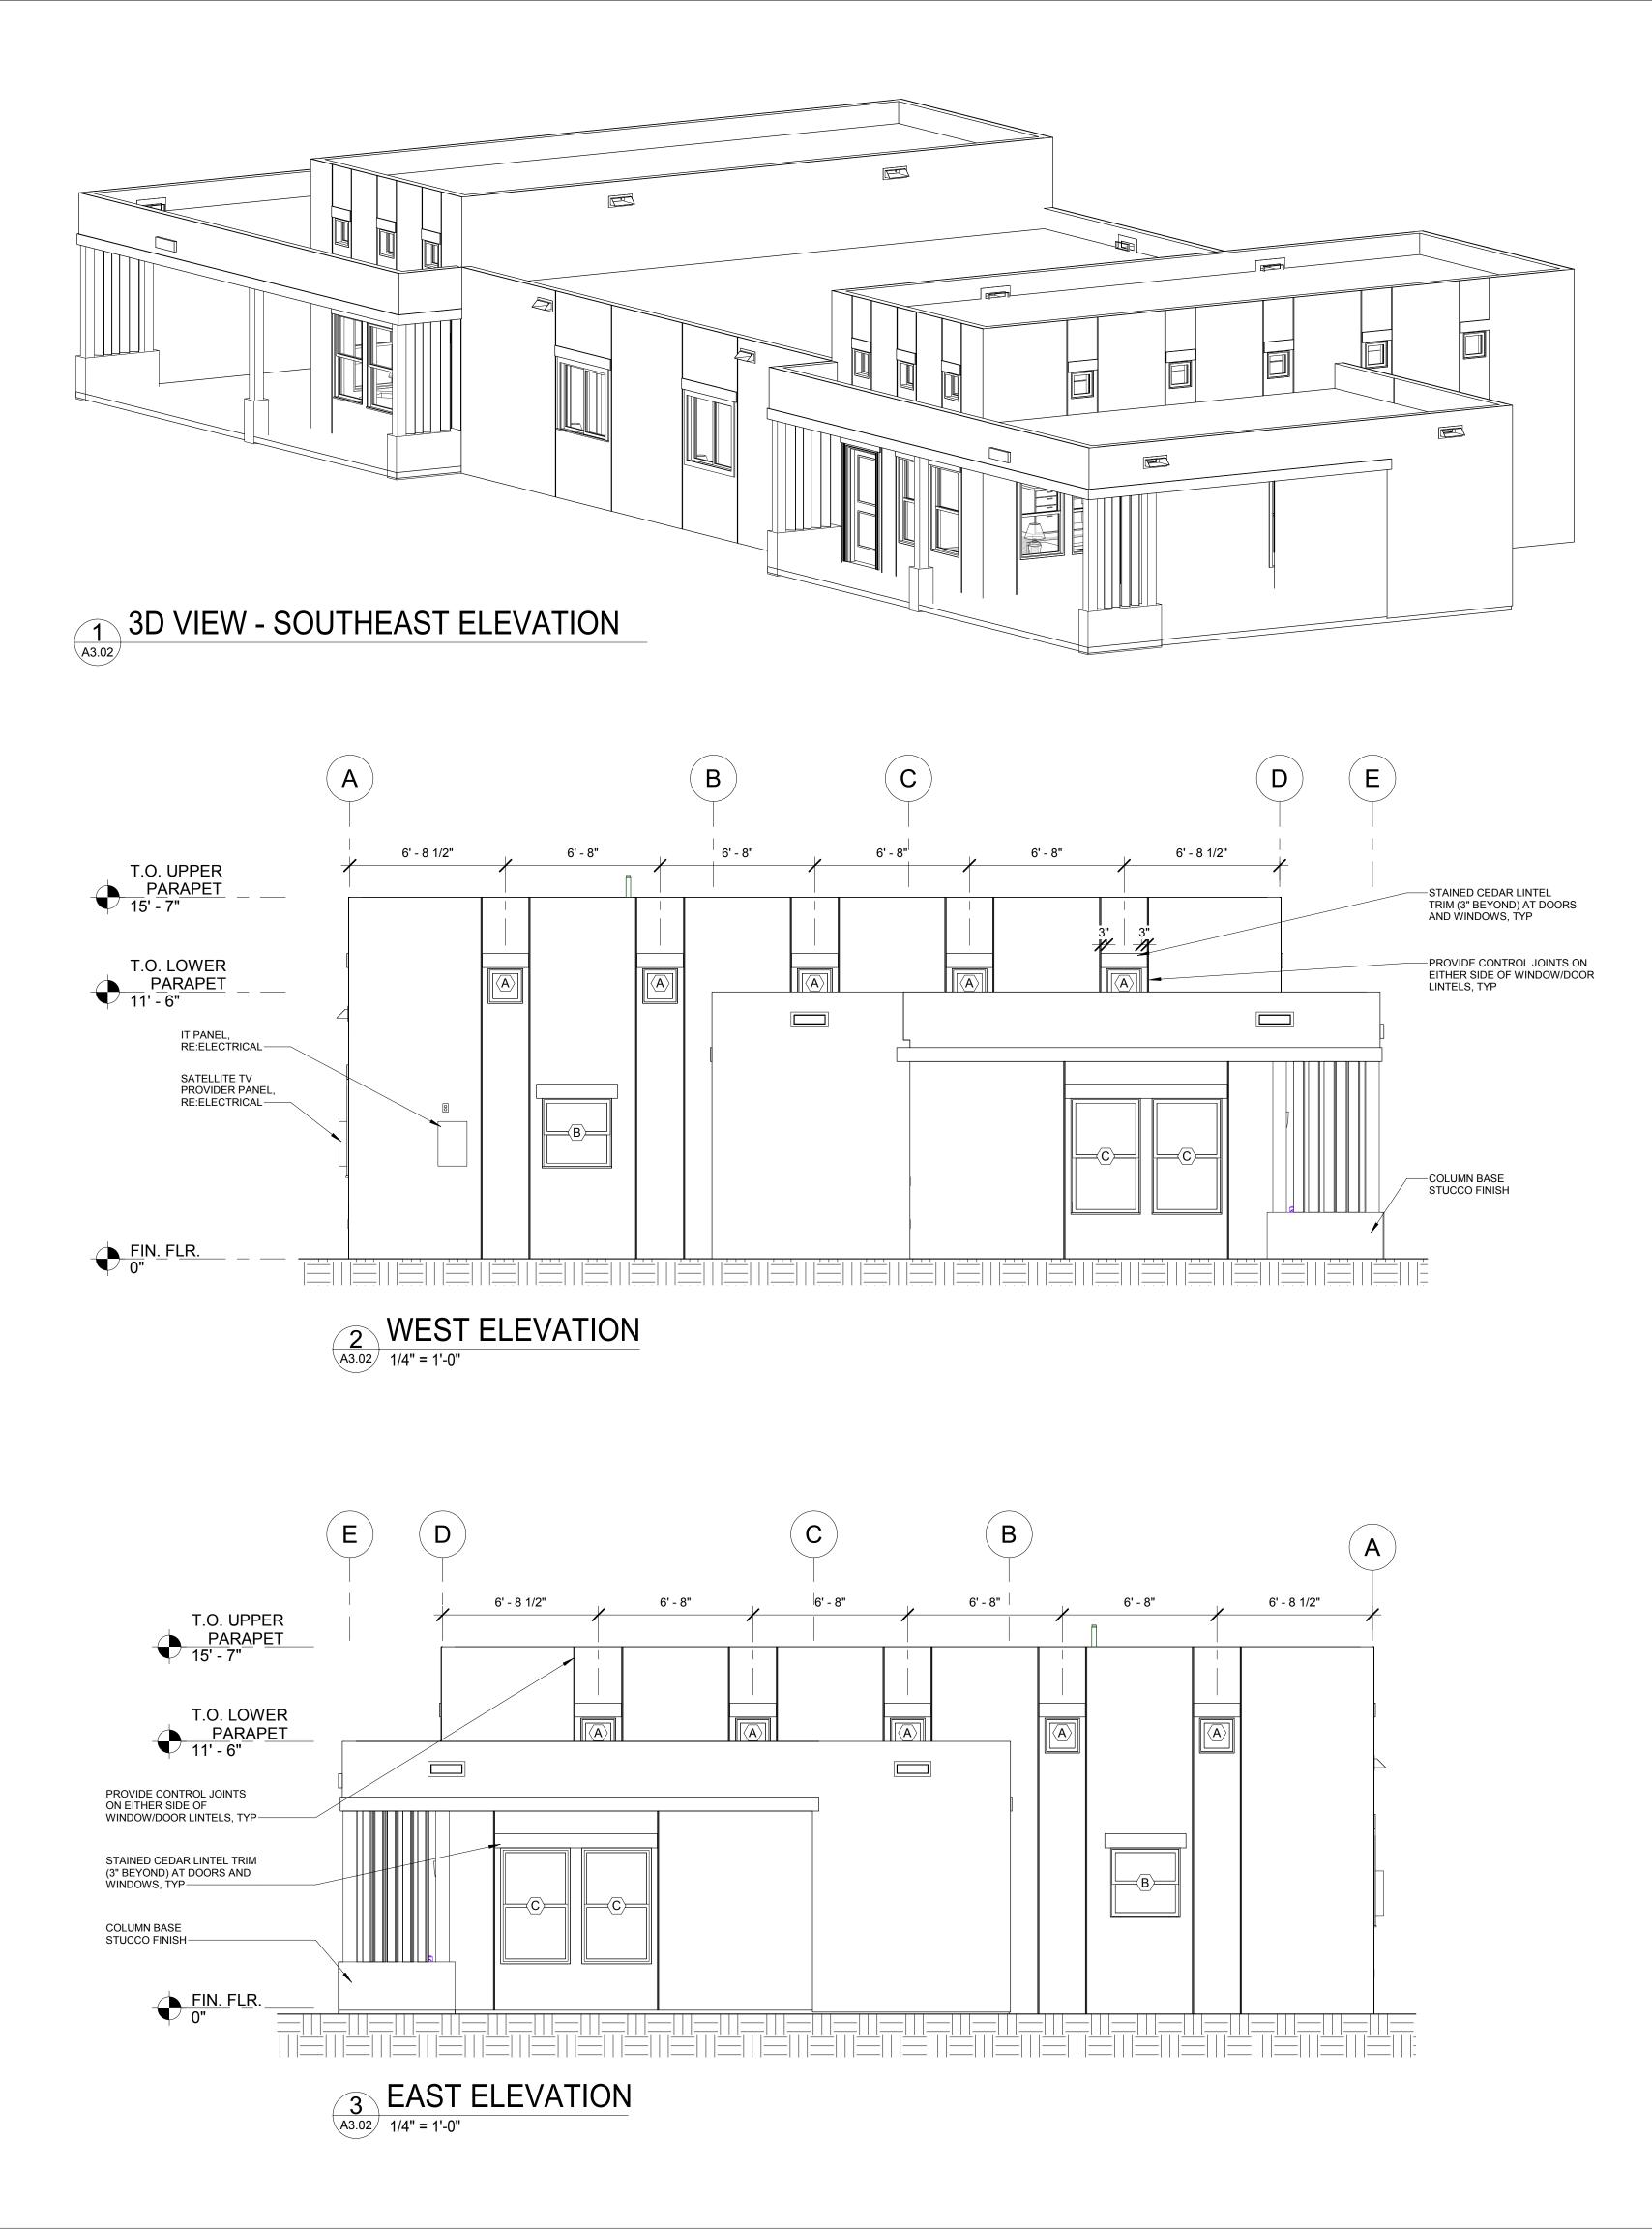

Copyright © 2016 CSNA Architects

1 A3.01 3D VIEW - NORTHEAST ELEVATION

4' - 10"

└<u></u>
— (C) —

4' - 10"

(100A) .

3

3' - 3 1/2"