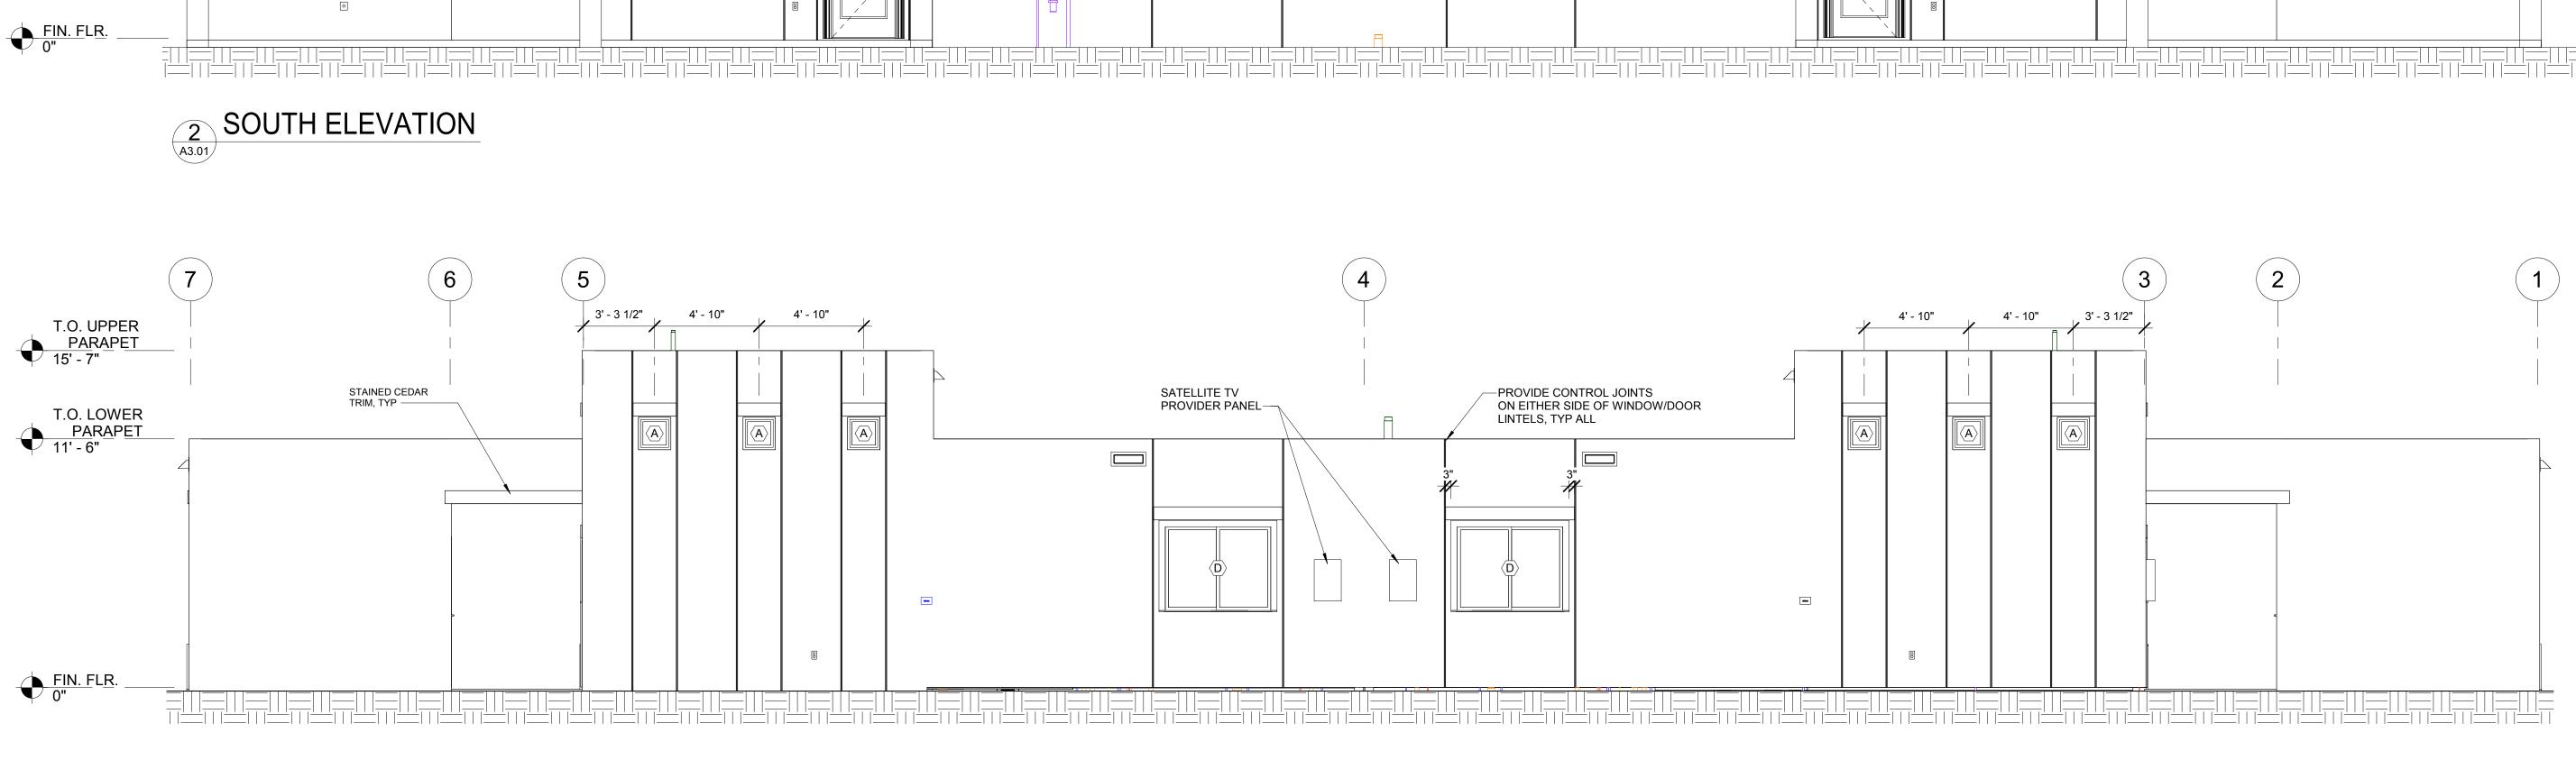

2

STAINED CEDAR TRIM, TYP ———

####

ADDRESS ON LINTEL, CENTERED ON CARPORT-

T.O. UPPER PARAPET 15' - 7"

T.O. LOWER <u>PARAPET</u> 11' - 6"

REVISIONS

JOB NO.:18028DATE:04-29-2019DRAWN:KCT