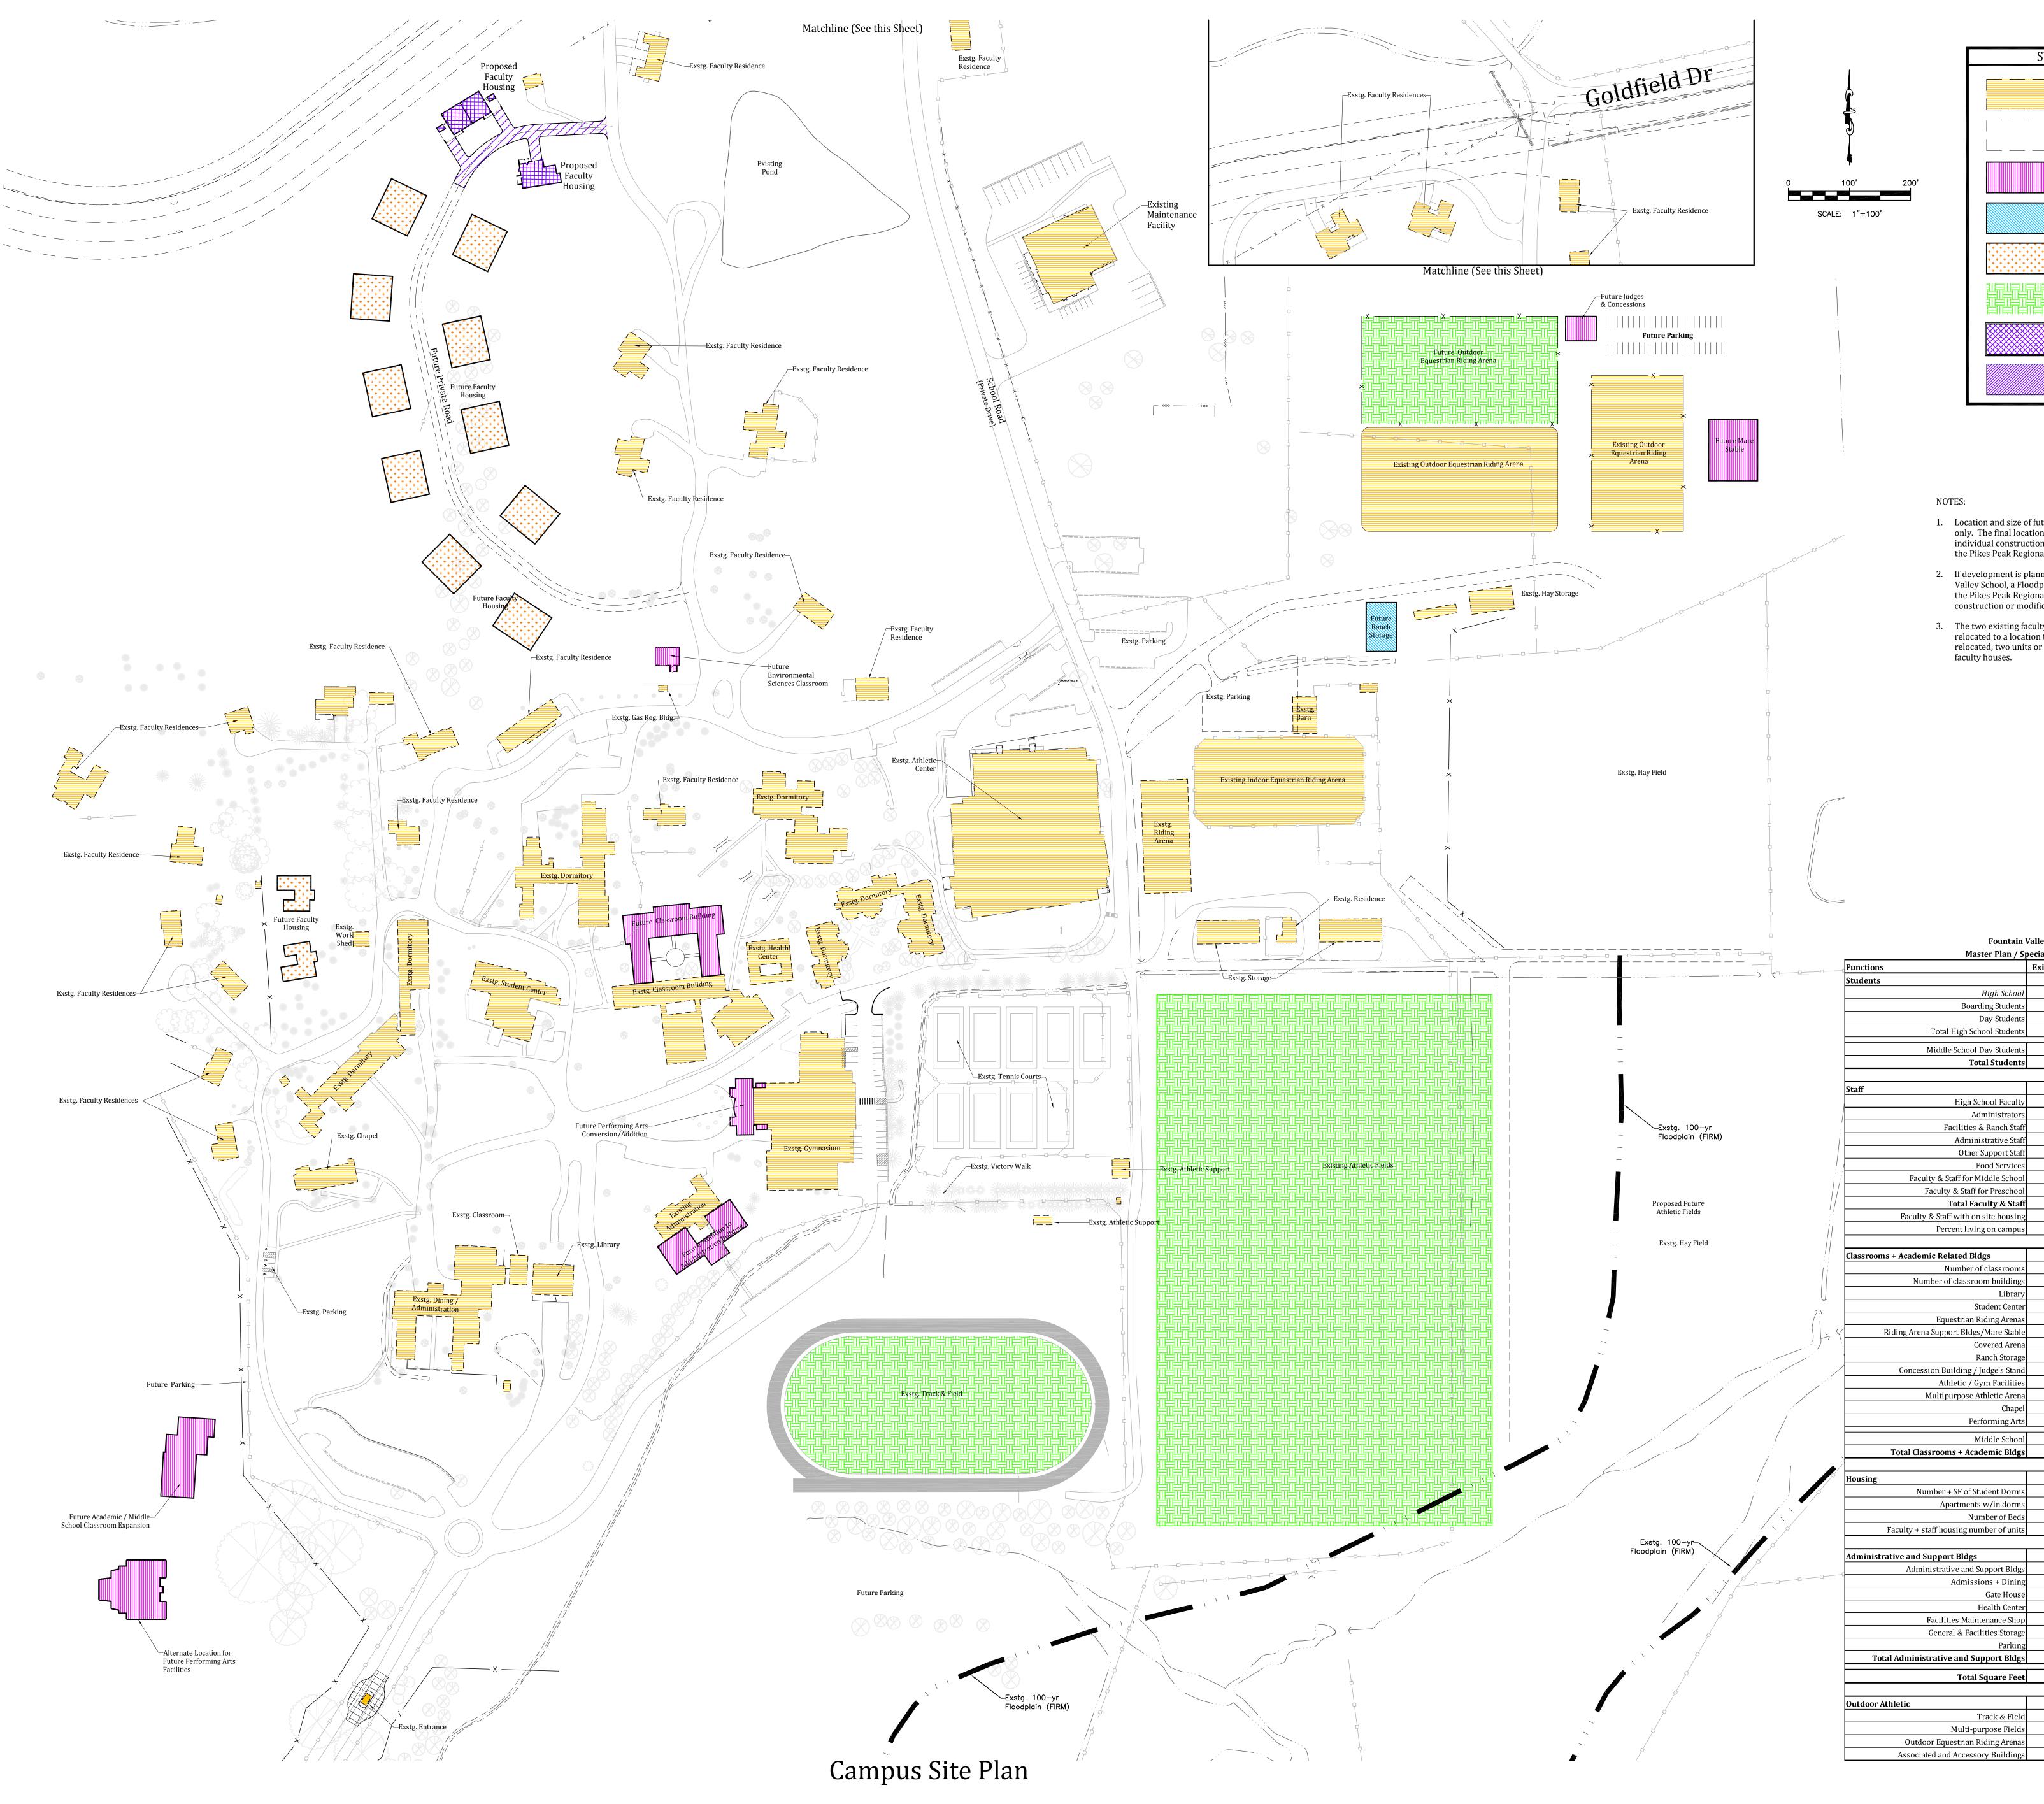

| Master Plan / Sj<br>Functions                       | Existing  | SF         | Future      | SF           |
|-----------------------------------------------------|-----------|------------|-------------|--------------|
| Students                                            | Existing  | 51         | ruture      | 31           |
| High School                                         |           |            |             |              |
| Boarding Students                                   | 169       |            | 190         |              |
| Day Students                                        | 71        |            | 90          |              |
| Total High School Students                          | 240       |            | 280         |              |
|                                                     |           |            |             |              |
| Middle School Day Students<br><b>Total Students</b> | 0<br>240  |            | 90<br>370   |              |
| Total Students                                      | 240       |            | 370         |              |
| Staff                                               |           |            |             |              |
| High School Faculty                                 | 34        |            | 38          |              |
| Administrators                                      | 8         |            | 8           |              |
| Facilities & Ranch Staff                            | 17        |            | 18          |              |
| Administrative Staff                                |           |            | 17          |              |
| Other Support Staff                                 | 13        |            | 14          |              |
| Food Services                                       | 15        |            | 17          |              |
| Faculty & Staff for Middle School                   | 0         |            | 9           |              |
| Faculty & Staff for Preschool                       | 0         |            | 2           |              |
| Total Faculty & Staff                               | 103       |            | 123         |              |
| Faculty & Staff with on site housing                | 40        |            | 52          |              |
| Percent living on campus                            | 39%       |            | 42%         |              |
|                                                     |           |            |             |              |
| Classrooms + Academic Related Bldgs                 |           |            |             |              |
| Number of classrooms                                | 40        |            | 55          |              |
| Number of classroom buildings                       | 5         | 33,047     | 7           | 46,24        |
| Library                                             | 1         | 6,153      | 1           | 6,15         |
| Student Center                                      | 1         | 9,762      | 1           | 9,76         |
| Equestrian Riding Arenas                            | 1         | 45,650     | 1           | 45,65        |
| Riding Arena Support Bldgs/Mare Stable              | 3         | 11,520     | 4           | 15,52        |
| Covered Arena                                       | 1         | 10,800     | 1           | 10,80        |
| Ranch Storage                                       | 3         | 3,654      | 4           | 7,654        |
| Concession Building / Judge's Stand                 |           |            | 1           | 1,00         |
| Athletic / Gym Facilities                           | 1         | 59,670     | <u> </u>    |              |
| Multipurpose Athletic Arena                         | 0         | 0.550      | 1           | 22,40        |
| Chapel                                              | 1         | 3,572      | 1           | 3,572        |
| Performing Arts                                     | 0         |            |             | 20,00        |
| Middle School                                       | 0         |            | 1           | 7,600        |
| Total Classrooms + Academic Bldgs                   |           | 183,828    |             | 196,358      |
|                                                     |           |            | <u> </u>    |              |
| Housing                                             |           | 07.440     |             |              |
| Number + SF of Student Dorms                        | 9         | 87,440     | 10          | 100,640      |
| Apartments w/in dorms<br>Number of Beds             |           | w/in dorms | 16          |              |
| Faculty + staff housing number of beds              | 185<br>22 | N/A        | 235         | N//          |
| Faculty + stan housing number of units              | ZZ        | N/A        | 12          | N/2          |
| Administrative and Support Bldgs                    |           | [ [ ]      |             |              |
| Administrative and Support Bldgs                    | 1         | 5,960      | 2           | 12,00        |
| Admissions + Dining                                 | 1         | 23,736     | 1           | 23,73        |
| Gate House                                          | 1         | 180        | 1           | 18           |
| Health Center                                       | 1         | 4,445      |             | 4,44         |
| Facilities Maintenance Shop                         | 1         | 13,859     |             |              |
| General & Facilities Storage                        | 3         | 3,950      | 5           | 11,95        |
| Parking                                             |           | ,          | As Required |              |
| Total Administrative and Support Bldgs              |           | 52,130     |             | <b>52,31</b> |
| Total Square Feet                                   |           | 323,398    |             | 349,309      |
|                                                     | L         |            | I           |              |
| Outdoor Athletic                                    |           |            |             |              |
| Treals 9 Field                                      | 1         | N/A        |             | N/4          |
| Track & Field                                       |           |            |             |              |
| Multi-purpose Fields                                | 2         | N/A        |             | N//          |
|                                                     | 2         | N/A<br>N/A |             | N/1<br>N/1   |

| ountain Valley School of Colorado | <b>Vinor Site Development Plan</b> | 6155 Fountain Valley School Road<br>Colorado Springs, Colorado 80911 |
|-----------------------------------|------------------------------------|----------------------------------------------------------------------|
| Foun                              | Minor Sit                          | 6155 Fountair<br>Colorado Spr                                        |

REVISIONS

Cover Sheet

JOB NO.: 19006 KEC DATE: 05-23-2019 DRAWN: CAD NRK CHECKED: AWMC 2 of 2 Sheets Copyright © 2019 CSNA Architects 19006 Minor Site DP-2.dwg/May 23, 2019

T FLOOR PLAN A2.01 1/4" = 1'-0"