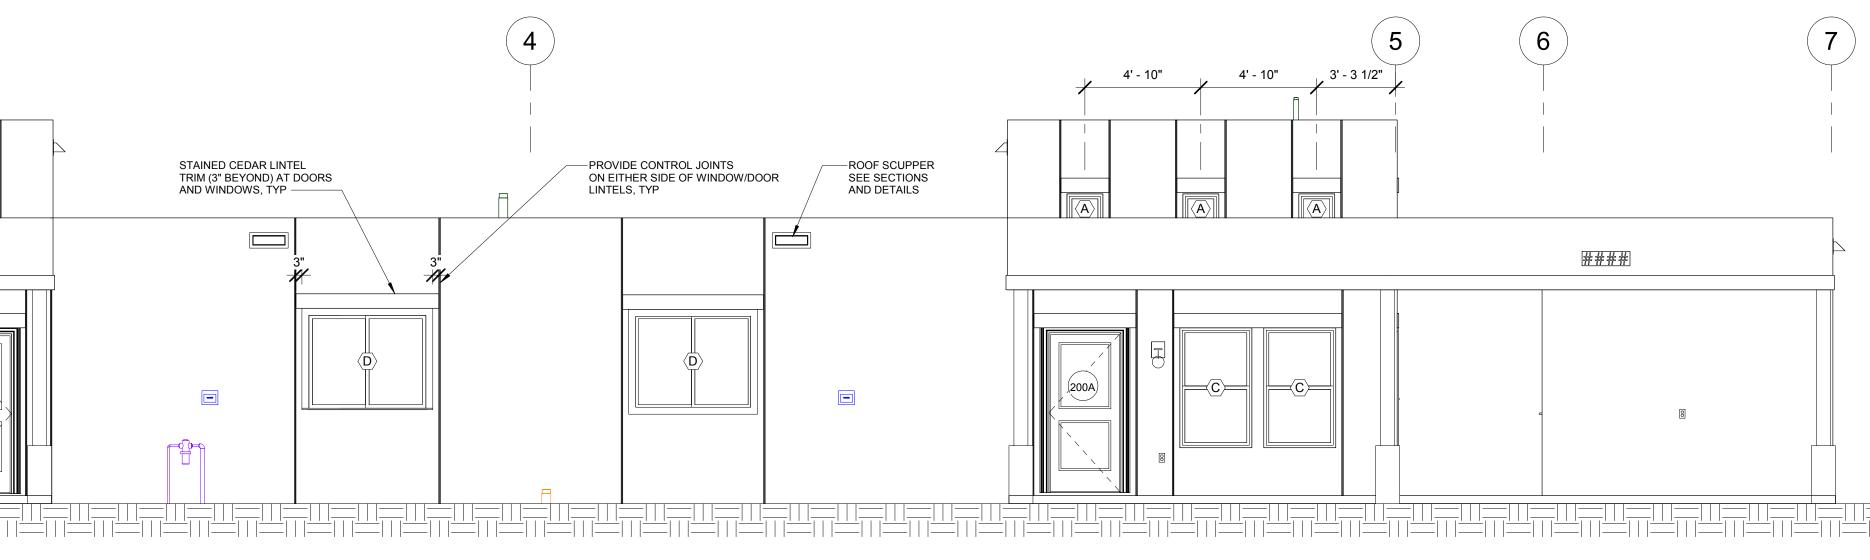

2

STAINED CEDAR TRIM, TYP ———

####

ADDRESS ON LINTEL, CENTERED ON CARPORT-

T.O. UPPER PARAPET 15' - 7"

T.O. LOWER <u>PARAPET</u> 11' - 6"

REVISIONS

JOB NO.:18028DATE:04-29-2019DRAWN:KCT