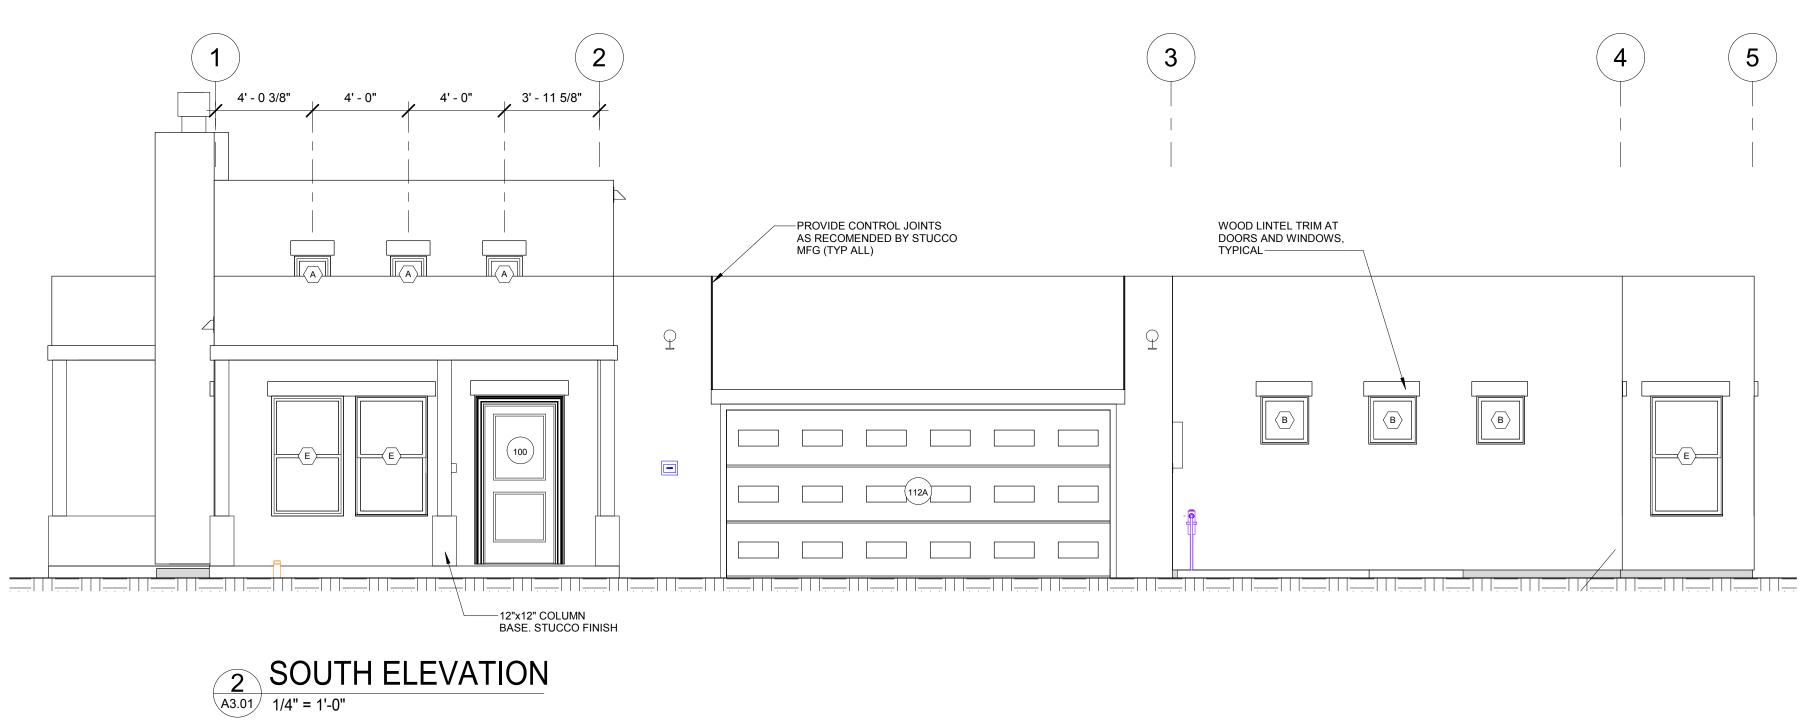

## NORTH ELEVATION 1 A3.01 1/4" = 1'-0"

FIRST\_FLOOR 0"

REVISIONS

| EXTERIOR                  |
|---------------------------|
| <b>ELEVATIONS - NORTH</b> |
| AND SOUTH                 |
|                           |