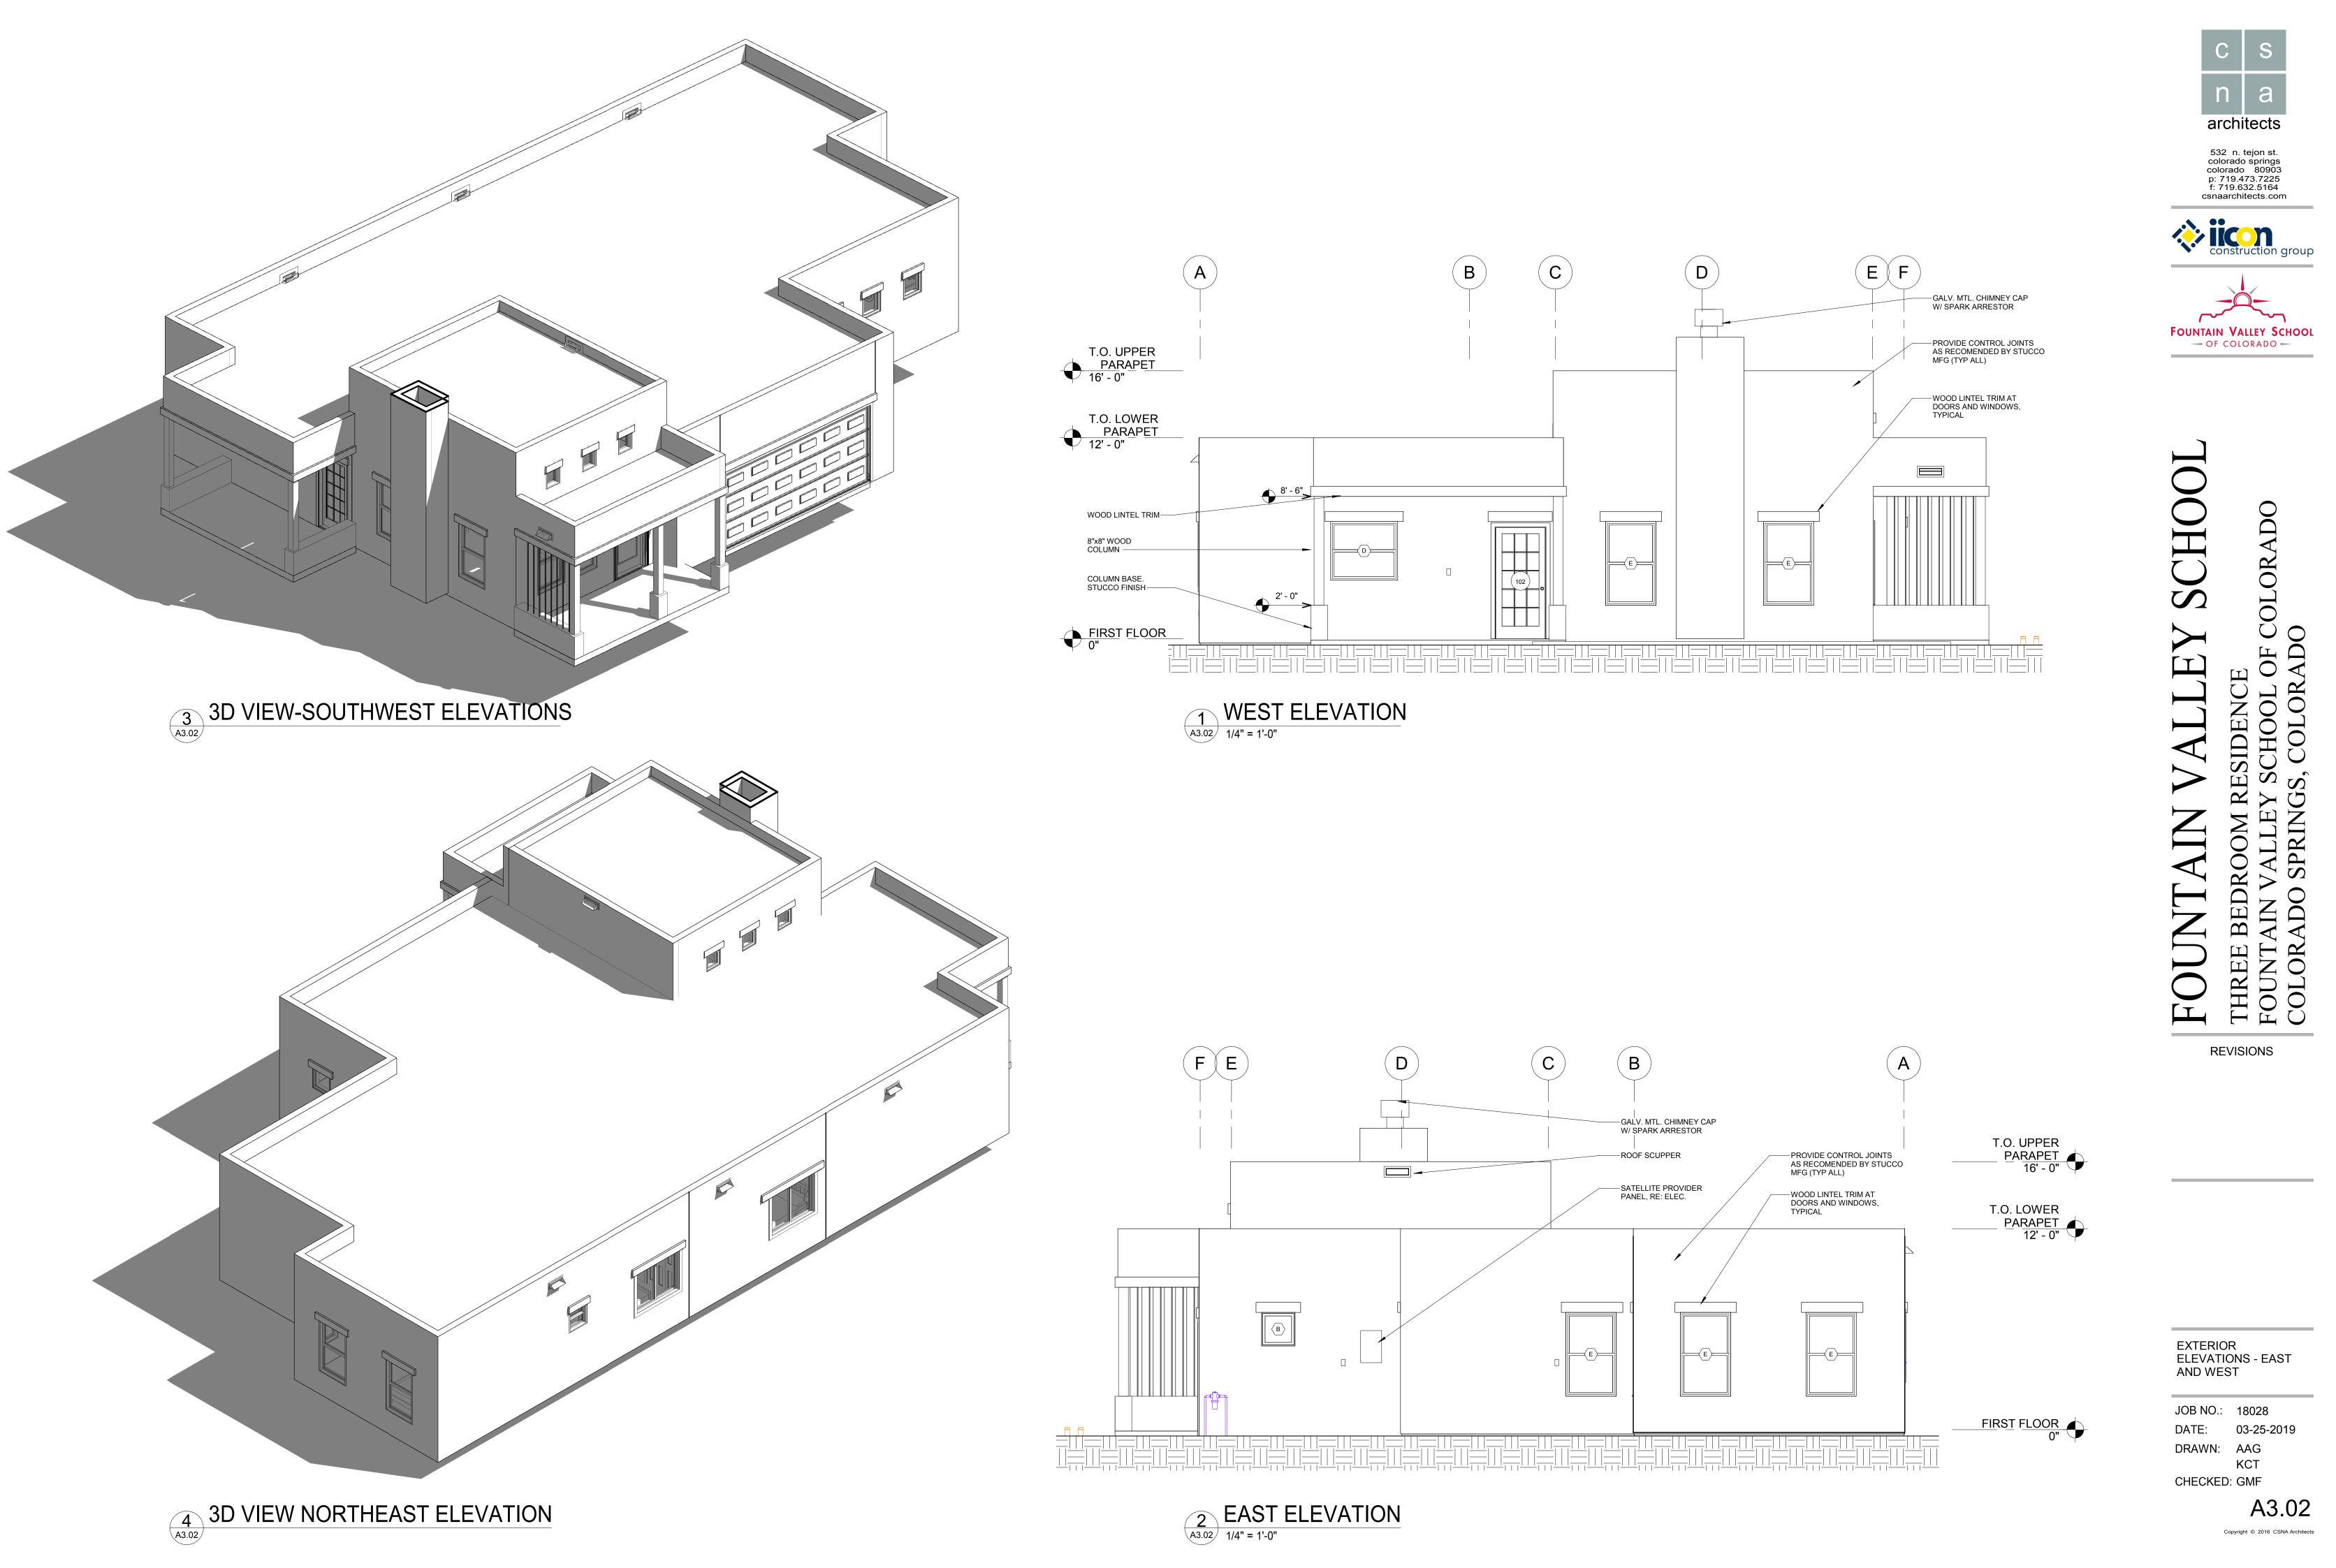

Copyright © 2016 CSNA Architects

1 A3.01 3D VIEW - NORTHEAST ELEVATION

4' - 10"

└<u></u>
— (C) —

4' - 10"

(100A) .

3

3' - 3 1/2"

2

STAINED CEDAR TRIM, TYP ———

####

ADDRESS ON LINTEL, CENTERED ON CARPORT-

T.O. UPPER PARAPET 15' - 7"

T.O. LOWER <u>PARAPET</u> 11' - 6"

REVISIONS

JOB NO.:18028DATE:04-29-2019DRAWN:KCT

CHECKED: GMF

FOUNTAIN VALLEY SCHOOI DUPLEX RESIDENCE FOUNTAIN VALLEY SCHOOL OF COLORADO COLORADO SPRINGS, COLORADO SPRINGS, COLORADO

REVISIONS

JOB NO.:18028DATE:04-29-2019DRAWN:KCT

CHECKED: GMF

T.O. LOWER <u>PARAPET</u> 12' - 0"

T.O. UPPER <u>PARAPET</u> 16' - 0"

## NORTH ELEVATION 1 A3.01 1/4" = 1'-0"

FIRST\_FLOOR 0"

REVISIONS

| EXTERIOR                  |
|---------------------------|
| <b>ELEVATIONS - NORTH</b> |
| AND SOUTH                 |
|                           |

JOB NO.: 18028 03-25-2019 DATE: DRAWN: AAG KCT CHECKED: GMF

Copyright © 2016 CSNA Architects