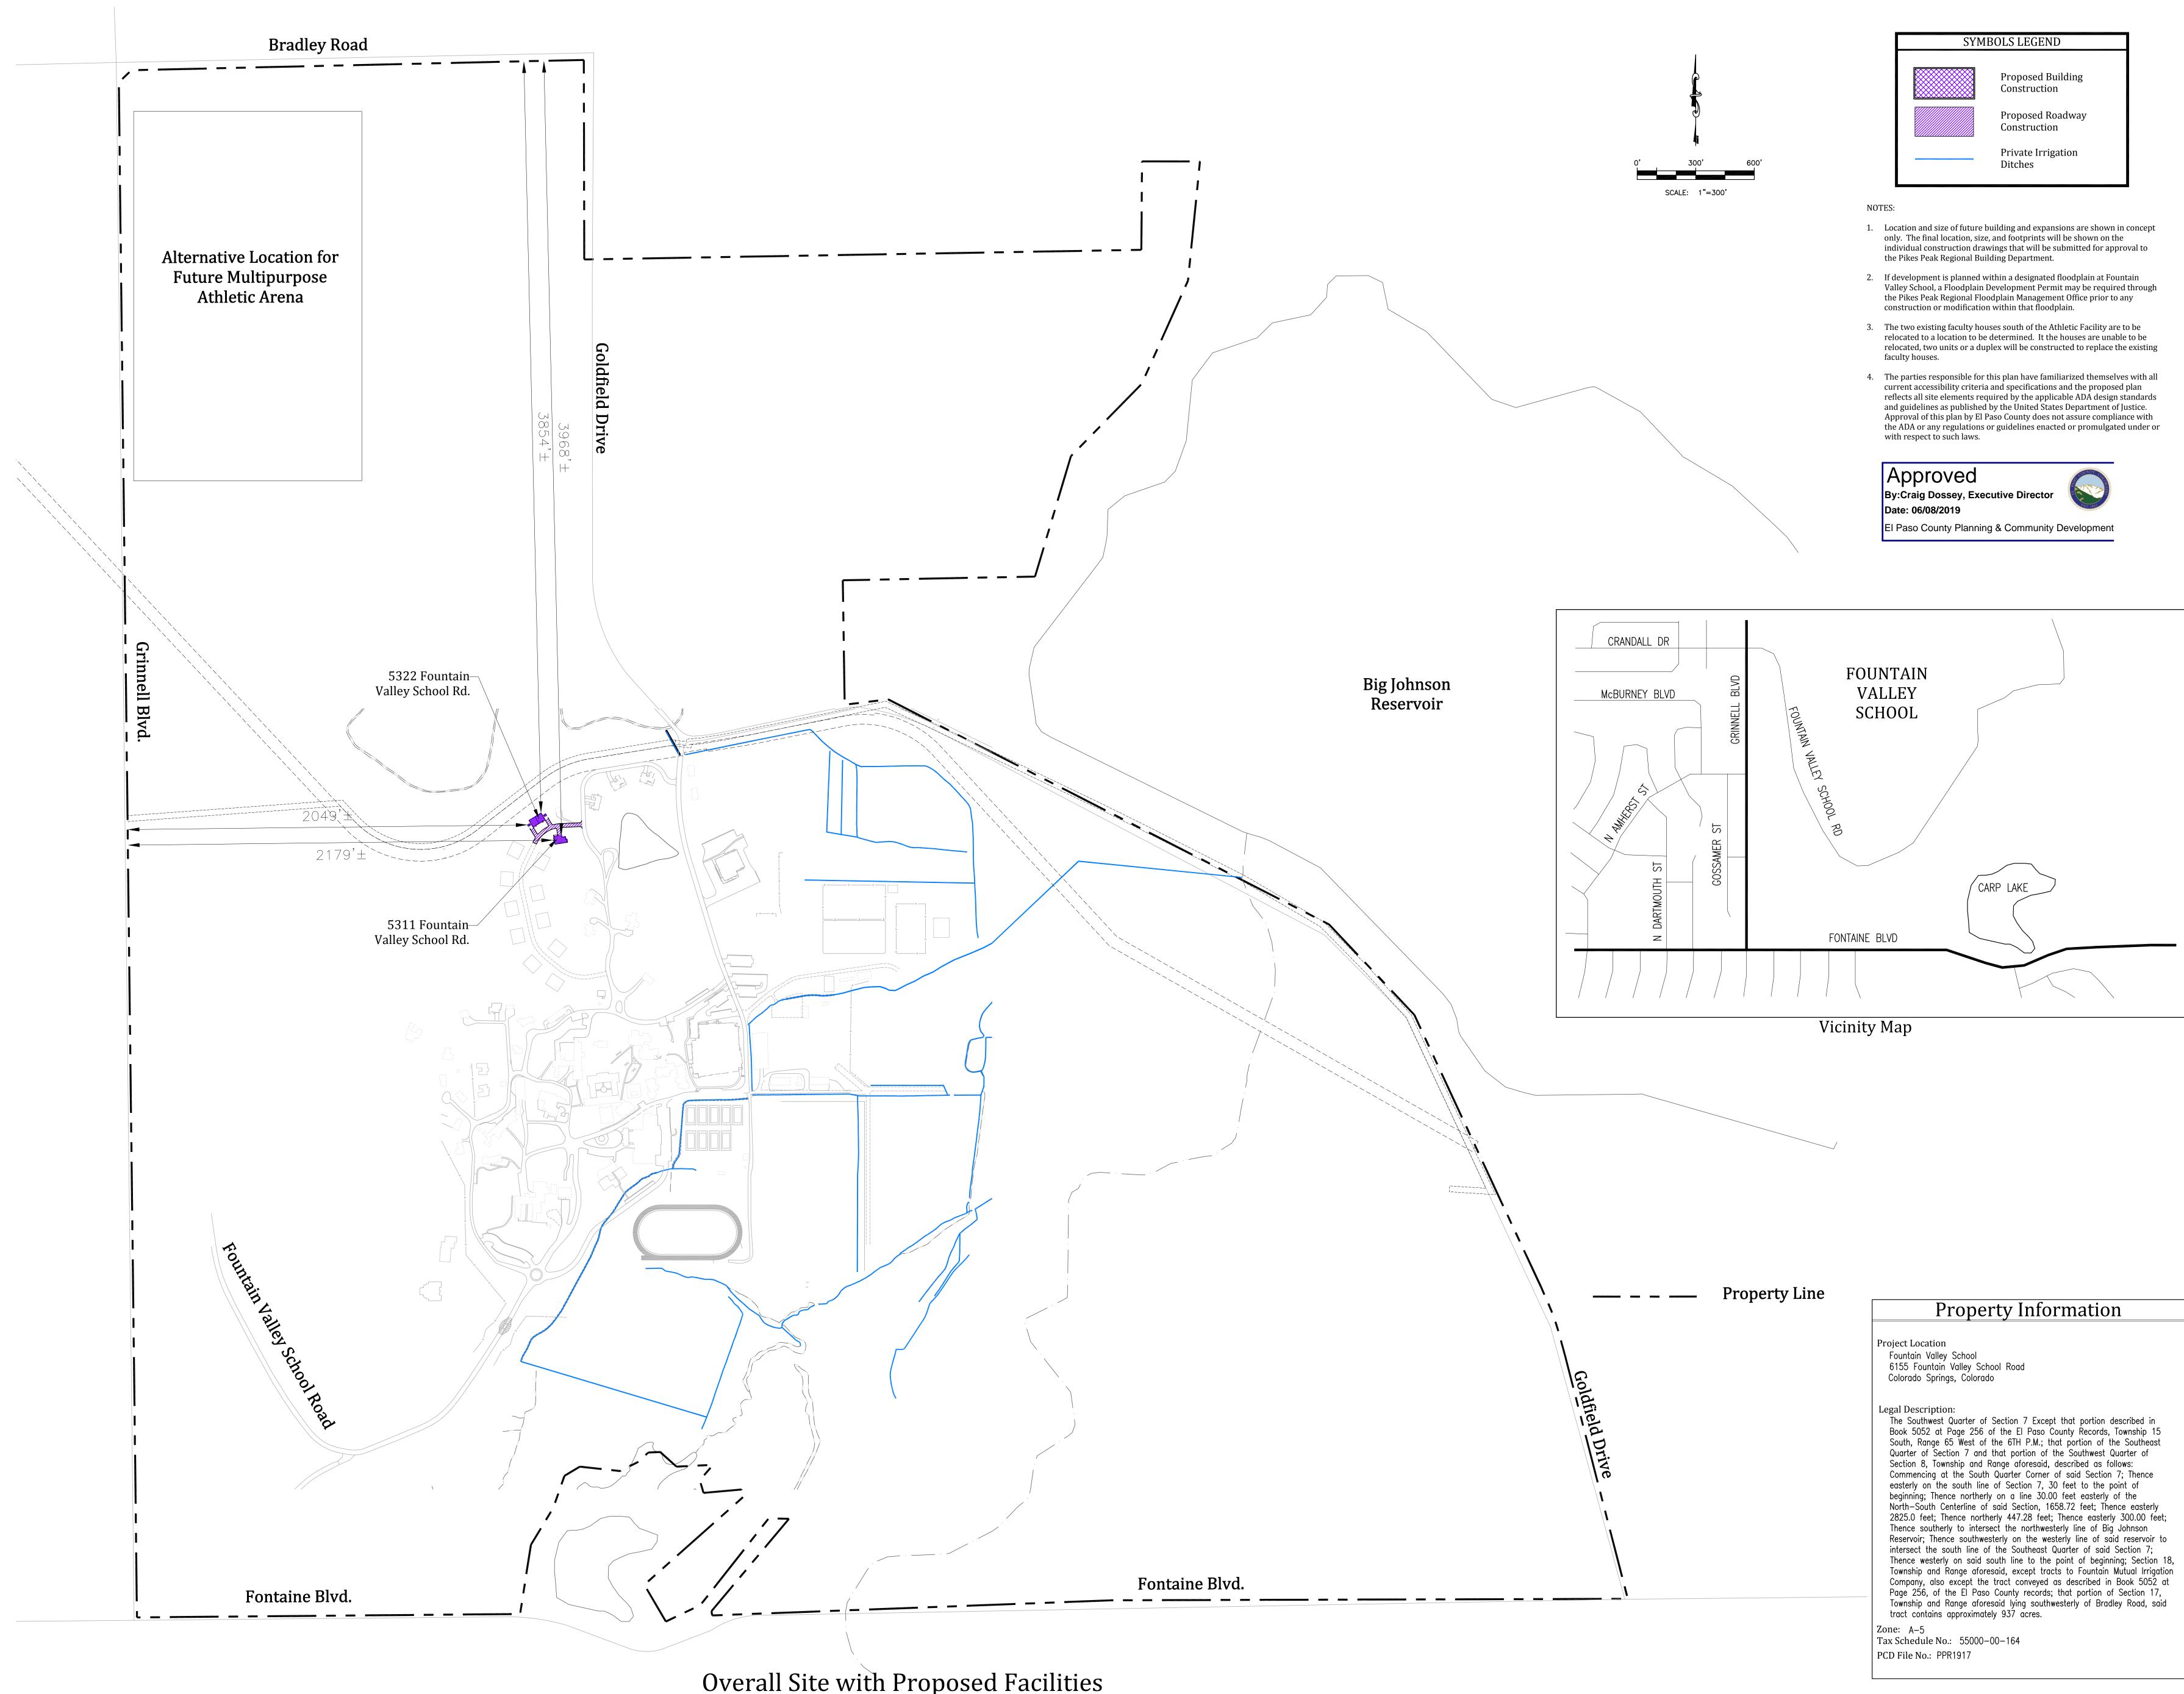

**Overall Site with Proposed Facilities** 

Data Sheet JOB NO.: 19006 KEC DATE: 05-23-2019 DRAWN: CAD NRK CHECKED: AWMC of 2 Sheets

Copyright © 2019 CSNA Architects 19006 Minor Site DP-1.dwg/May 23, 2019

| SYMBOLS LEGEND |                                             |  |  |
|----------------|---------------------------------------------|--|--|
|                | Existing Buildings                          |  |  |
|                | Existing Buildings<br>to be Removed         |  |  |
|                | Future Academic &<br>Athletic Structures    |  |  |
|                | Future Infrastructure<br>Facilities Support |  |  |
|                | Future Faculty<br>Residence                 |  |  |
|                | Athletic Fields                             |  |  |
|                | Proposed Building<br>Construction           |  |  |
|                | Proposed Roadway<br>Construction (Gravel)   |  |  |

- 1. Location and size of future building and expansions are shown in concept only. The final location, size, and footprints will be shown on the individual construction drawings that will be submitted for approval to the Pikes Peak Regional Building Department.
- 2. If development is planned within a designated floodplain at Fountain Valley School, a Floodplain Development Permit may be required through the Pikes Peak Regional Floodplain Management Office prior to any construction or modification within that floodplain.
- 3. The two existing faculty houses south of the Athletic Facility are to be relocated to a location to be determined. It the houses are unable to be relocated, two units or a duplex will be constructed to replace the existing