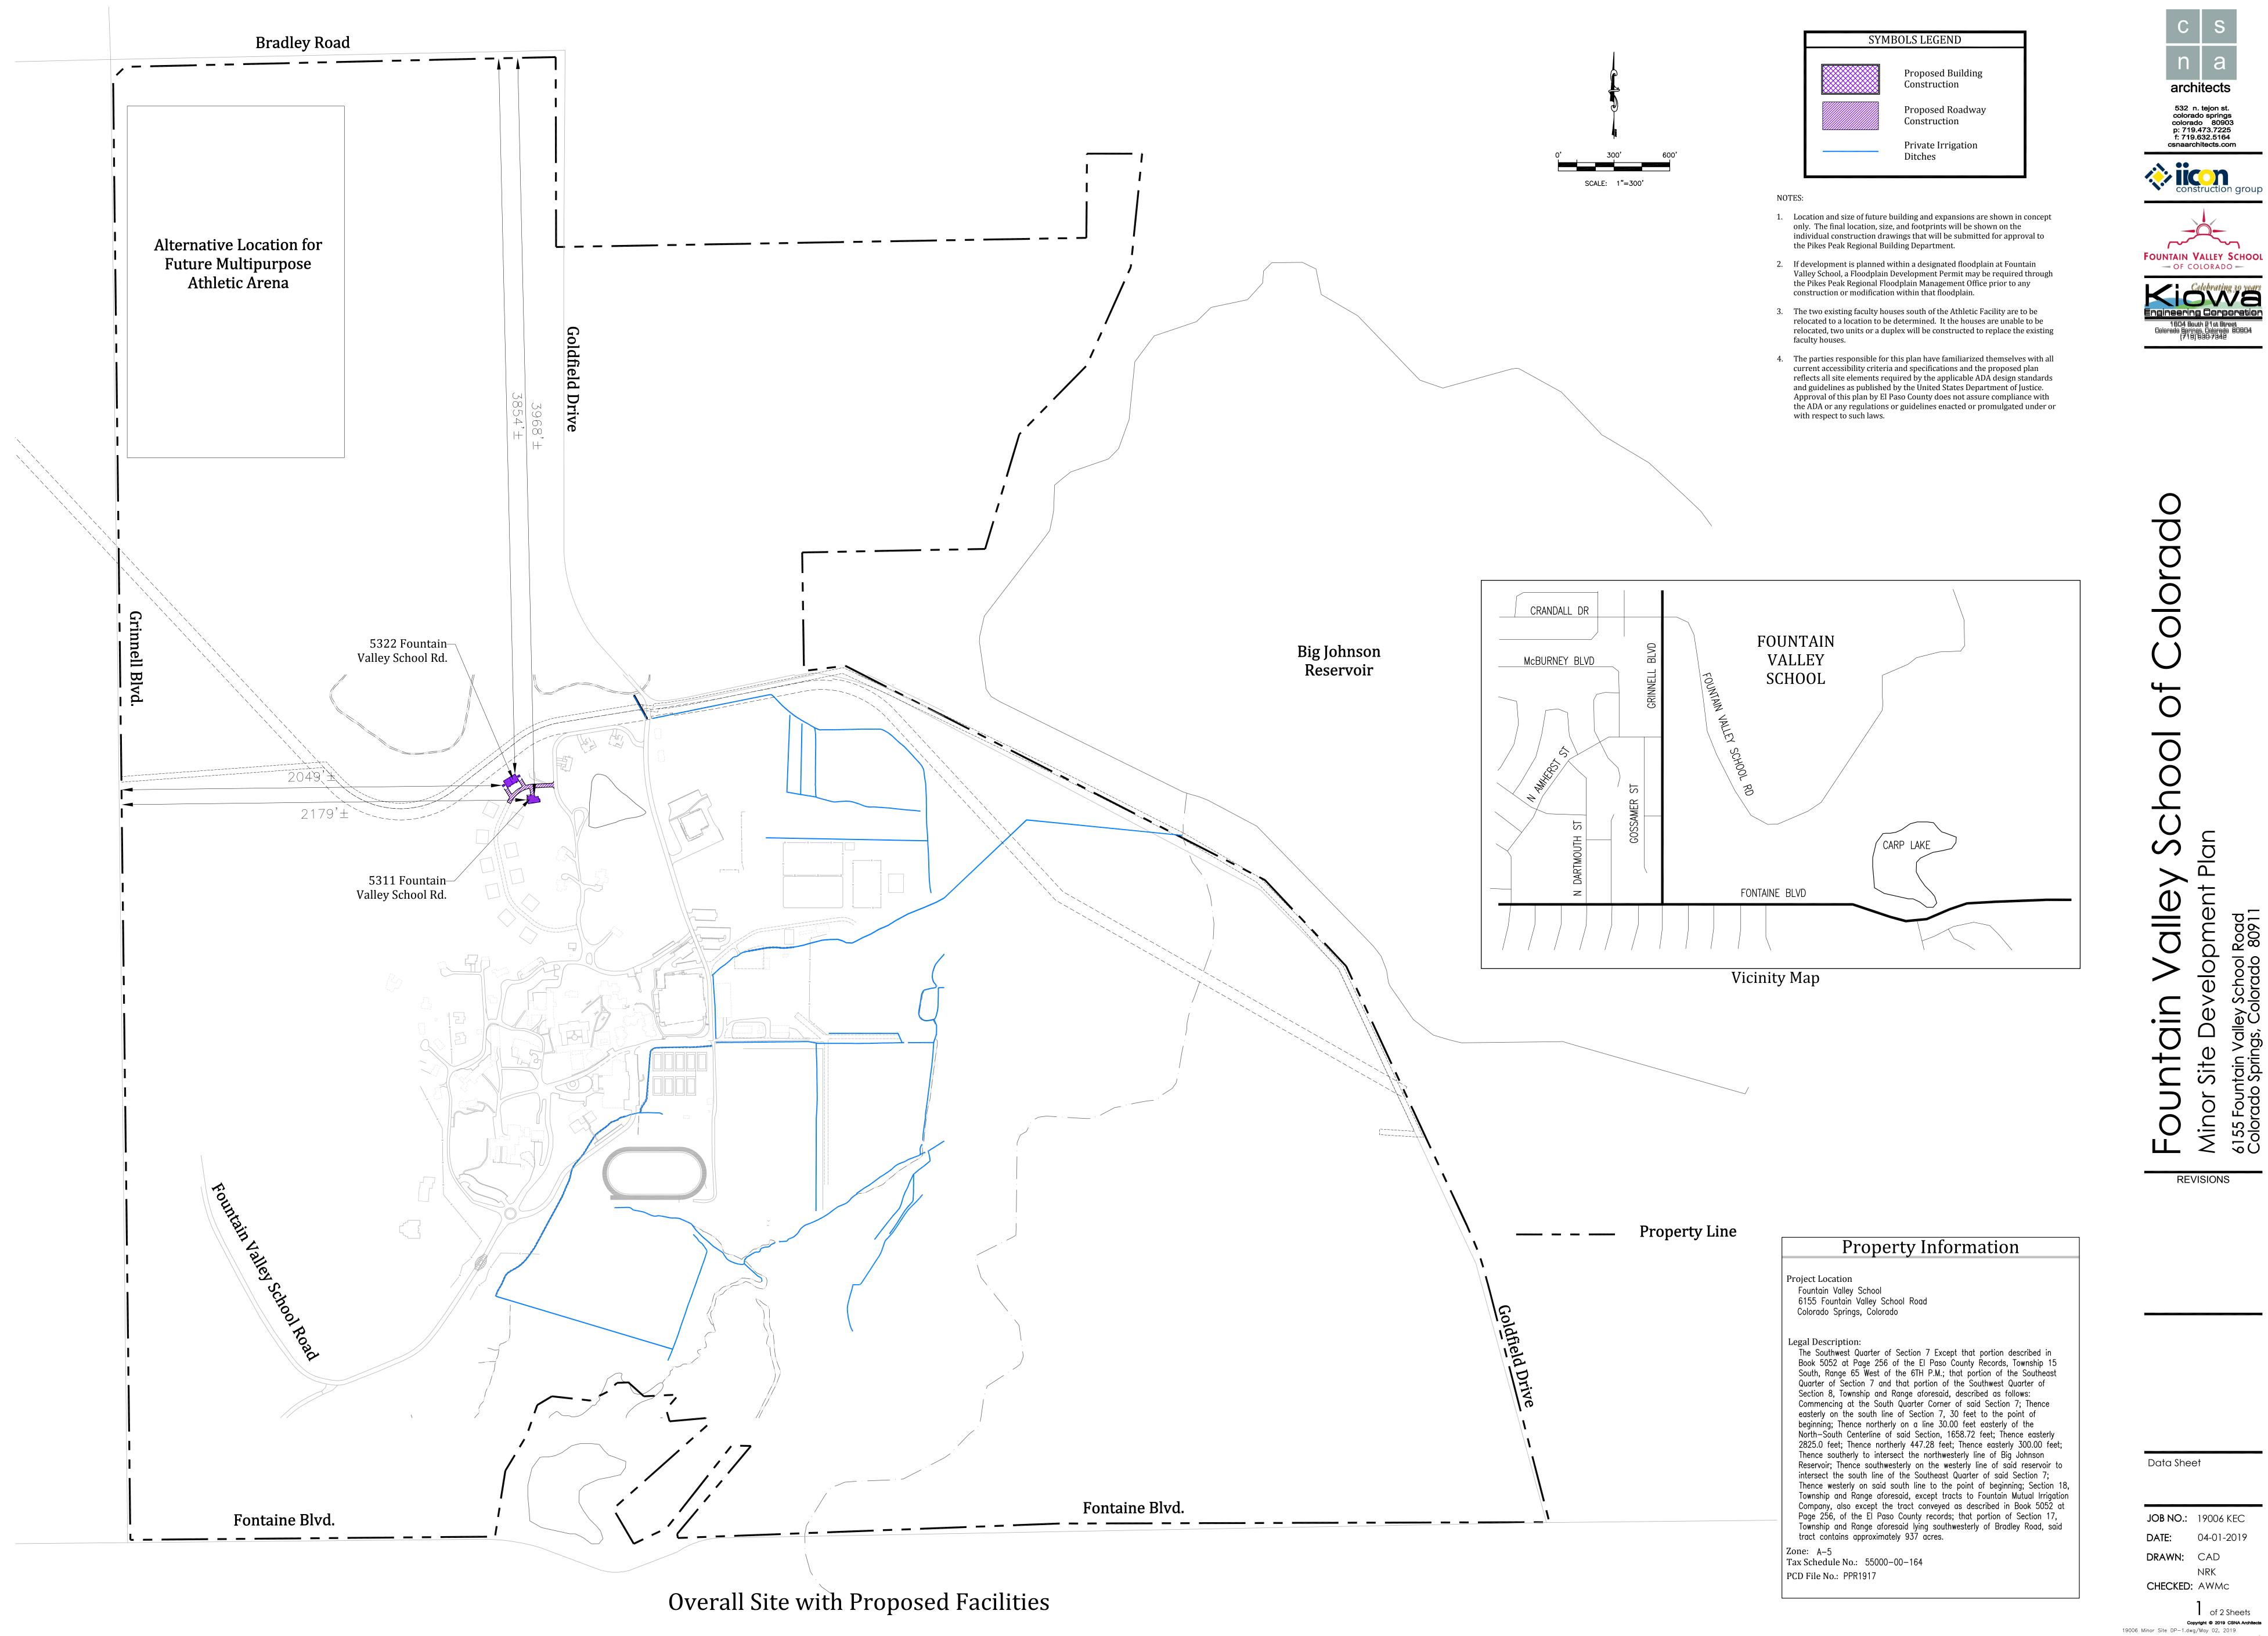

- 1. Location and size of future building and expansions are shown in concept only. The final location, size, and footprints will be shown on the individual construction drawings that will be submitted for approval to the Pikes Peak Regional Building Department.
- 2. If development is planned within a designated floodplain at Fountain Valley School, a Floodplain Development Permit may be required through the Pikes Peak Regional Floodplain Management Office prior to any construction or modification within that floodplain.
- 3. The two existing faculty houses south of the Athletic Facility are to be relocated to a location to be determined. It the houses are unable to be relocated, two units or a duplex will be constructed to replace the existing