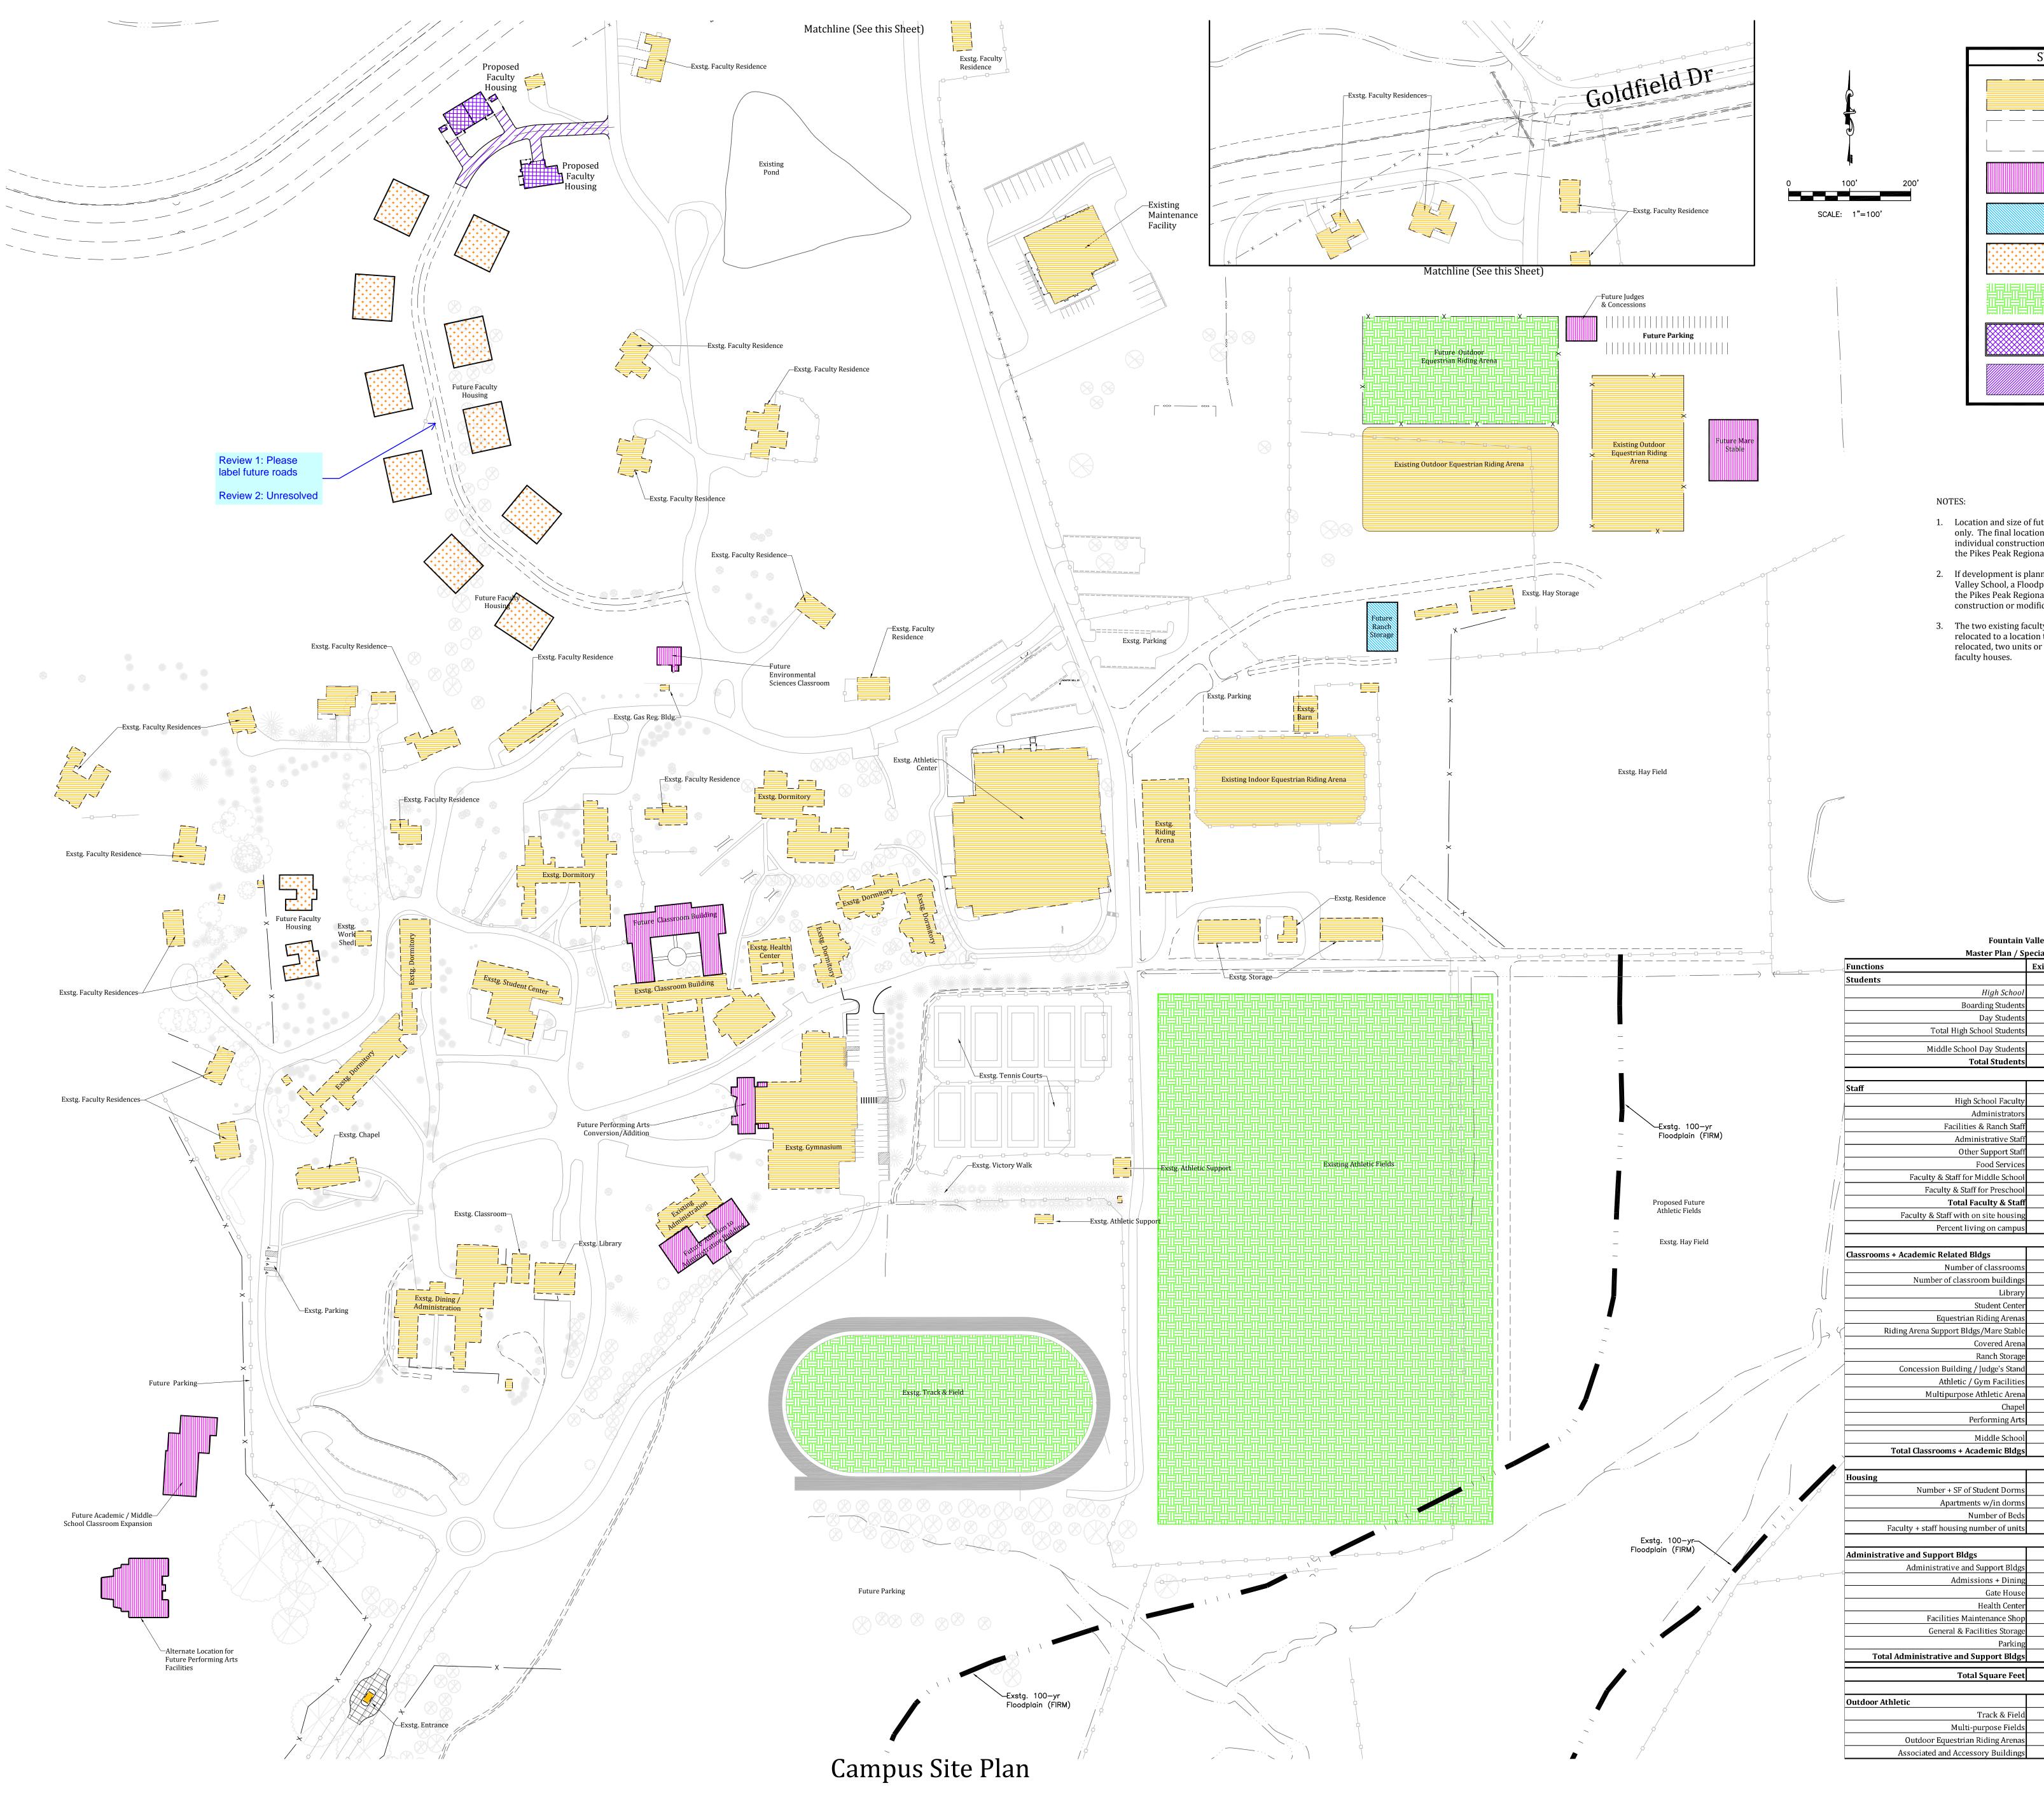

NRK

of 2 Sheets

| SYMBOLS LEGEND |                                             |  |  |  |
|----------------|---------------------------------------------|--|--|--|
|                | Existing Buildings                          |  |  |  |
|                | Existing Buildings<br>to be Removed         |  |  |  |
|                | Future Academic &<br>Athletic Structures    |  |  |  |
|                | Future Infrastructure<br>Facilities Support |  |  |  |
|                | Future Faculty<br>Residence                 |  |  |  |
|                | Athletic Fields                             |  |  |  |
|                | Proposed Building<br>Construction           |  |  |  |
|                | Proposed Roadway<br>Construction (Gravel)   |  |  |  |

- 1. Location and size of future building and expansions are shown in concept only. The final location, size, and footprints will be shown on the individual construction drawings that will be submitted for approval to the Pikes Peak Regional Building Department.
- 2. If development is planned within a designated floodplain at Fountain Valley School, a Floodplain Development Permit may be required through the Pikes Peak Regional Floodplain Management Office prior to any construction or modification within that floodplain.
- 3. The two existing faculty houses south of the Athletic Facility are to be relocated to a location to be determined. It the houses are unable to be relocated, two units or a duplex will be constructed to replace the existing

| Master Plan / Sj<br>Functions                                        | Existing                              | SF         | Future      | SF      |
|----------------------------------------------------------------------|---------------------------------------|------------|-------------|---------|
| Students                                                             | Existing                              | 36         | ruture      | 51      |
| High School                                                          |                                       |            |             |         |
| Boarding Students                                                    | 169                                   |            | 190         |         |
| Day Students                                                         | 71                                    |            | 90          |         |
| Total High School Students                                           | 240                                   |            | 280         |         |
|                                                                      |                                       |            |             |         |
| Middle School Day Students<br><b>Total Students</b>                  | 0<br>240                              |            | 90<br>370   |         |
| Total Students                                                       | 240                                   |            | 370         |         |
| Staff                                                                |                                       |            |             |         |
| High School Faculty                                                  | 34                                    |            | 38          |         |
| Administrators                                                       | 8                                     |            | 8           |         |
| Facilities & Ranch Staff                                             | 17                                    |            | 18          |         |
| Administrative Staff                                                 |                                       |            | 17          |         |
| Other Support Staff                                                  | 13                                    |            | 14          |         |
| Food Services                                                        | 15                                    |            | 17          |         |
| Faculty & Staff for Middle School                                    | 0                                     |            | 9           |         |
| Faculty & Staff for Preschool                                        | 0                                     |            | 2           |         |
| Total Faculty & Staff                                                | 103                                   |            | 123         |         |
| Faculty & Staff with on site housing                                 | 40                                    |            | 52          |         |
| Percent living on campus                                             | 39%                                   |            | 42%         |         |
|                                                                      |                                       |            |             |         |
| Classrooms + Academic Related Bldgs                                  |                                       |            |             |         |
| Number of classrooms                                                 | 40                                    |            | 55          |         |
| Number of classroom buildings                                        | 5                                     | 33,047     | 7           | 46,24   |
| Library                                                              | 1                                     | 6,153      | 1           | 6,15    |
| Student Center                                                       | 1                                     | 9,762      | 1           | 9,76    |
| Equestrian Riding Arenas                                             | 1                                     | 45,650     | 1           | 45,65   |
| Riding Arena Support Bldgs/Mare Stable                               | 3                                     | 11,520     | 4           | 15,52   |
| Covered Arena                                                        | 1                                     | 10,800     | 1           | 10,80   |
| Ranch Storage                                                        | 3                                     | 3,654      | 4           | 7,654   |
| Concession Building / Judge's Stand                                  |                                       |            | 1           | 1,00    |
| Athletic / Gym Facilities                                            | 1                                     | 59,670     |             |         |
| Multipurpose Athletic Arena                                          | 0                                     | 0 5 5 5 0  | 1           | 22,40   |
| Chapel                                                               | 1                                     | 3,572      | 1           | 3,572   |
| Performing Arts                                                      | 0                                     |            |             | 20,00   |
| Middle School                                                        | 0                                     |            | 1           | 7,600   |
| Total Classrooms + Academic Bldgs                                    |                                       | 183,828    |             | 196,358 |
|                                                                      |                                       |            |             |         |
| Housing                                                              |                                       |            |             |         |
| Number + SF of Student Dorms                                         | 9                                     | 87,440     | 10          | 100,640 |
| Apartments w/in dorms<br>Number of Beds                              |                                       | w/in dorms | 16          |         |
| Faculty + staff housing number of units                              | 185<br>22                             | N/A        | 235         | N//     |
| Faculty + stan housing number of units                               | 22                                    | N/A        | 12          | N/2     |
| Administrative and Support Bldgs                                     |                                       |            |             |         |
| Administrative and Support Bldgs<br>Administrative and Support Bldgs | 1                                     | 5,960      | 2           | 12,000  |
| Admissions + Dining                                                  | 1                                     | 23,736     | 1           | 23,73   |
| Gate House                                                           | 1                                     | 180        | 1           | 18      |
| Health Center                                                        | 1                                     | 4,445      | 1           | 4,44    |
| Facilities Maintenance Shop                                          | 1                                     | 13,859     |             |         |
| General & Facilities Storage                                         | 3                                     | 3,950      | 5           | 11,95   |
| Parking                                                              |                                       |            | As Required |         |
| Total Administrative and Support Bldgs                               |                                       | 52,130     |             | 52,31   |
| Total Square Feet                                                    |                                       | 323,398    |             | 349,309 |
|                                                                      | · · · · · · · · · · · · · · · · · · · |            | I           |         |
| Outdoor Athletic                                                     |                                       |            |             |         |
| Tuesla 9. Etal.d                                                     | 1                                     | N/A        |             | N/4     |
| Track & Field                                                        |                                       |            |             |         |
| Multi-purpose Fields                                                 | 2                                     | N/A        |             | N//     |
|                                                                      | 2                                     | N/A<br>N/A |             | N//     |

Review 1: Please label future roads

Review 2: Unresolved