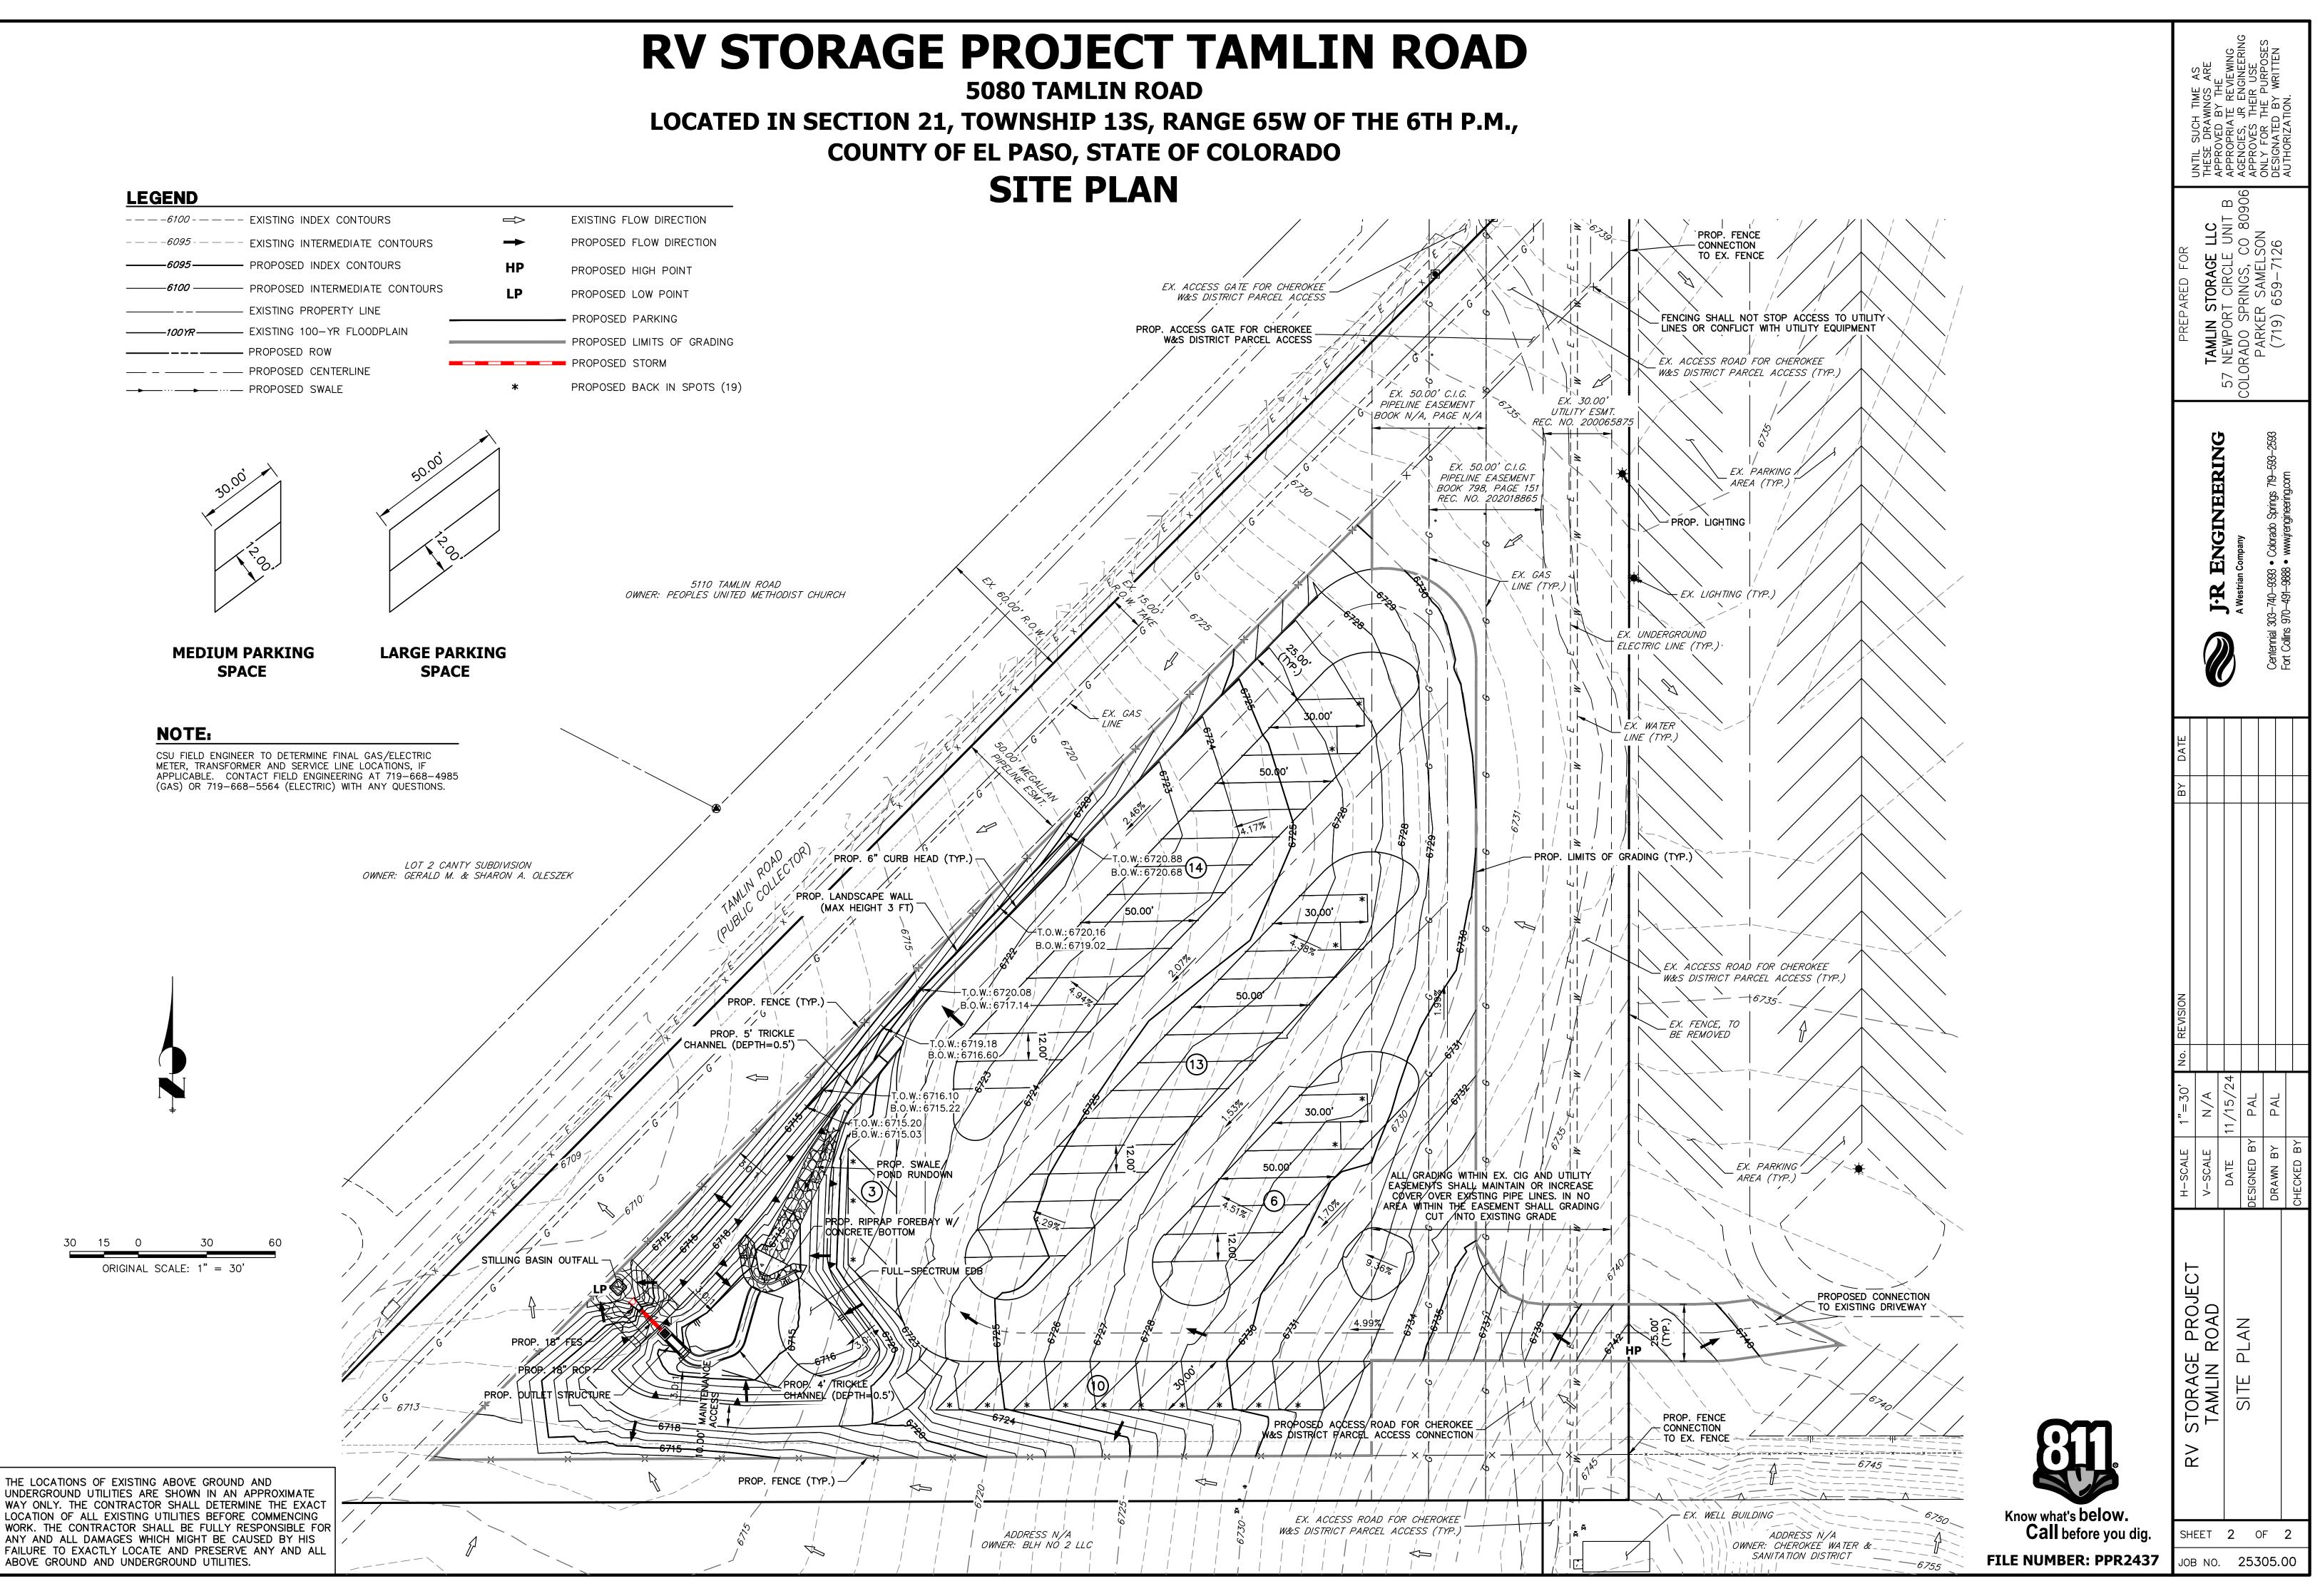

# **RV STORAGE PROJECT TAMLIN ROAD**

## **5080 TAMLIN ROAD**

LOCATED IN SECTION 21, TOWNSHIP13S, RANGE 65W OF THE 6TH P.M., **COUNTY OF EL PASO, STATE OF COLORADO** 

### **GENERAL NOTES**

- 1. ALL LIGHTING FIXTURES SHALL HAVE FULL CUT-OFF SHIELDING OR FIXTURES TO REDUCE OFF-SITE LIGHTING IMPACTS.
- 2. WITHIN THE 50' RESIDENTIAL ZONE DISTRICT SETBACK, STORED VEHICLES SHALL NOT EXCEED THE HEIGHT OF THE FENCE.

## **ADA NOTE:**

THE PARTIES RESPONSIBLE FOR THIS PLAN HAVE FAMILIARIZED THEMSELVES WITH ALL CURRENT ACCESSIBILITY CRITERIA AND SPECIFICATIONS AND THE PROPOSED PLAN REFLECTS ALL SITE ELEMENTS REQUIRED BY THE APPLICABLE ADA DESIGN STANDARDS AND GUIDELINES AS PUBLISHED BY THE UNITED STATES DEPARTMENT OF JUSTICE. APPROVAL OF THIS PLAN BY EL PASO COUNTY DOES NOT ASSURE COMPLIANCE WITH THE ADA OR ANY REGULATIONS OR GUIDELINES ENACTED OR PROMULGATED UNDER OR WITH RESPECT TO SUCH LAWS.

### FEMA FLOODPLAIN NOTE:

FLOODPLAIN STATEMENT: THIS SITE, 5080 TAMLIN ROAD IS NOT WITHIN A DESIGNATED F.E.M.A. FLOODPLAIN AS DETERMINED BY THE FLOOD INSURANCE RATE MAP, COMMUNITY PANEL NUMBER 08041C0543G, EFFECTIVE DECEMBER 7TH, 2018.

THE LOCATIONS OF EXISTING ABOVE GROUND AND UNDERGROUND UTILITIES ARE SHOWN IN AN APPROXIMATE WAY ONLY. THE CONTRACTOR SHALL DETERMINE THE EXACT LOCATION OF ALL EXISTING UTILITIES BEFORE COMMENCING WORK. THE CONTRACTOR SHALL BE FULLY RESPONSIBLE FOR ANY AND ALL DAMAGES WHICH MIGHT BE CAUSED BY HIS FAILURE TO EXACTLY LOCATE AND PRESERVE ANY AND ALL ABOVE GROUND AND UNDERGROUND UTILITIES.