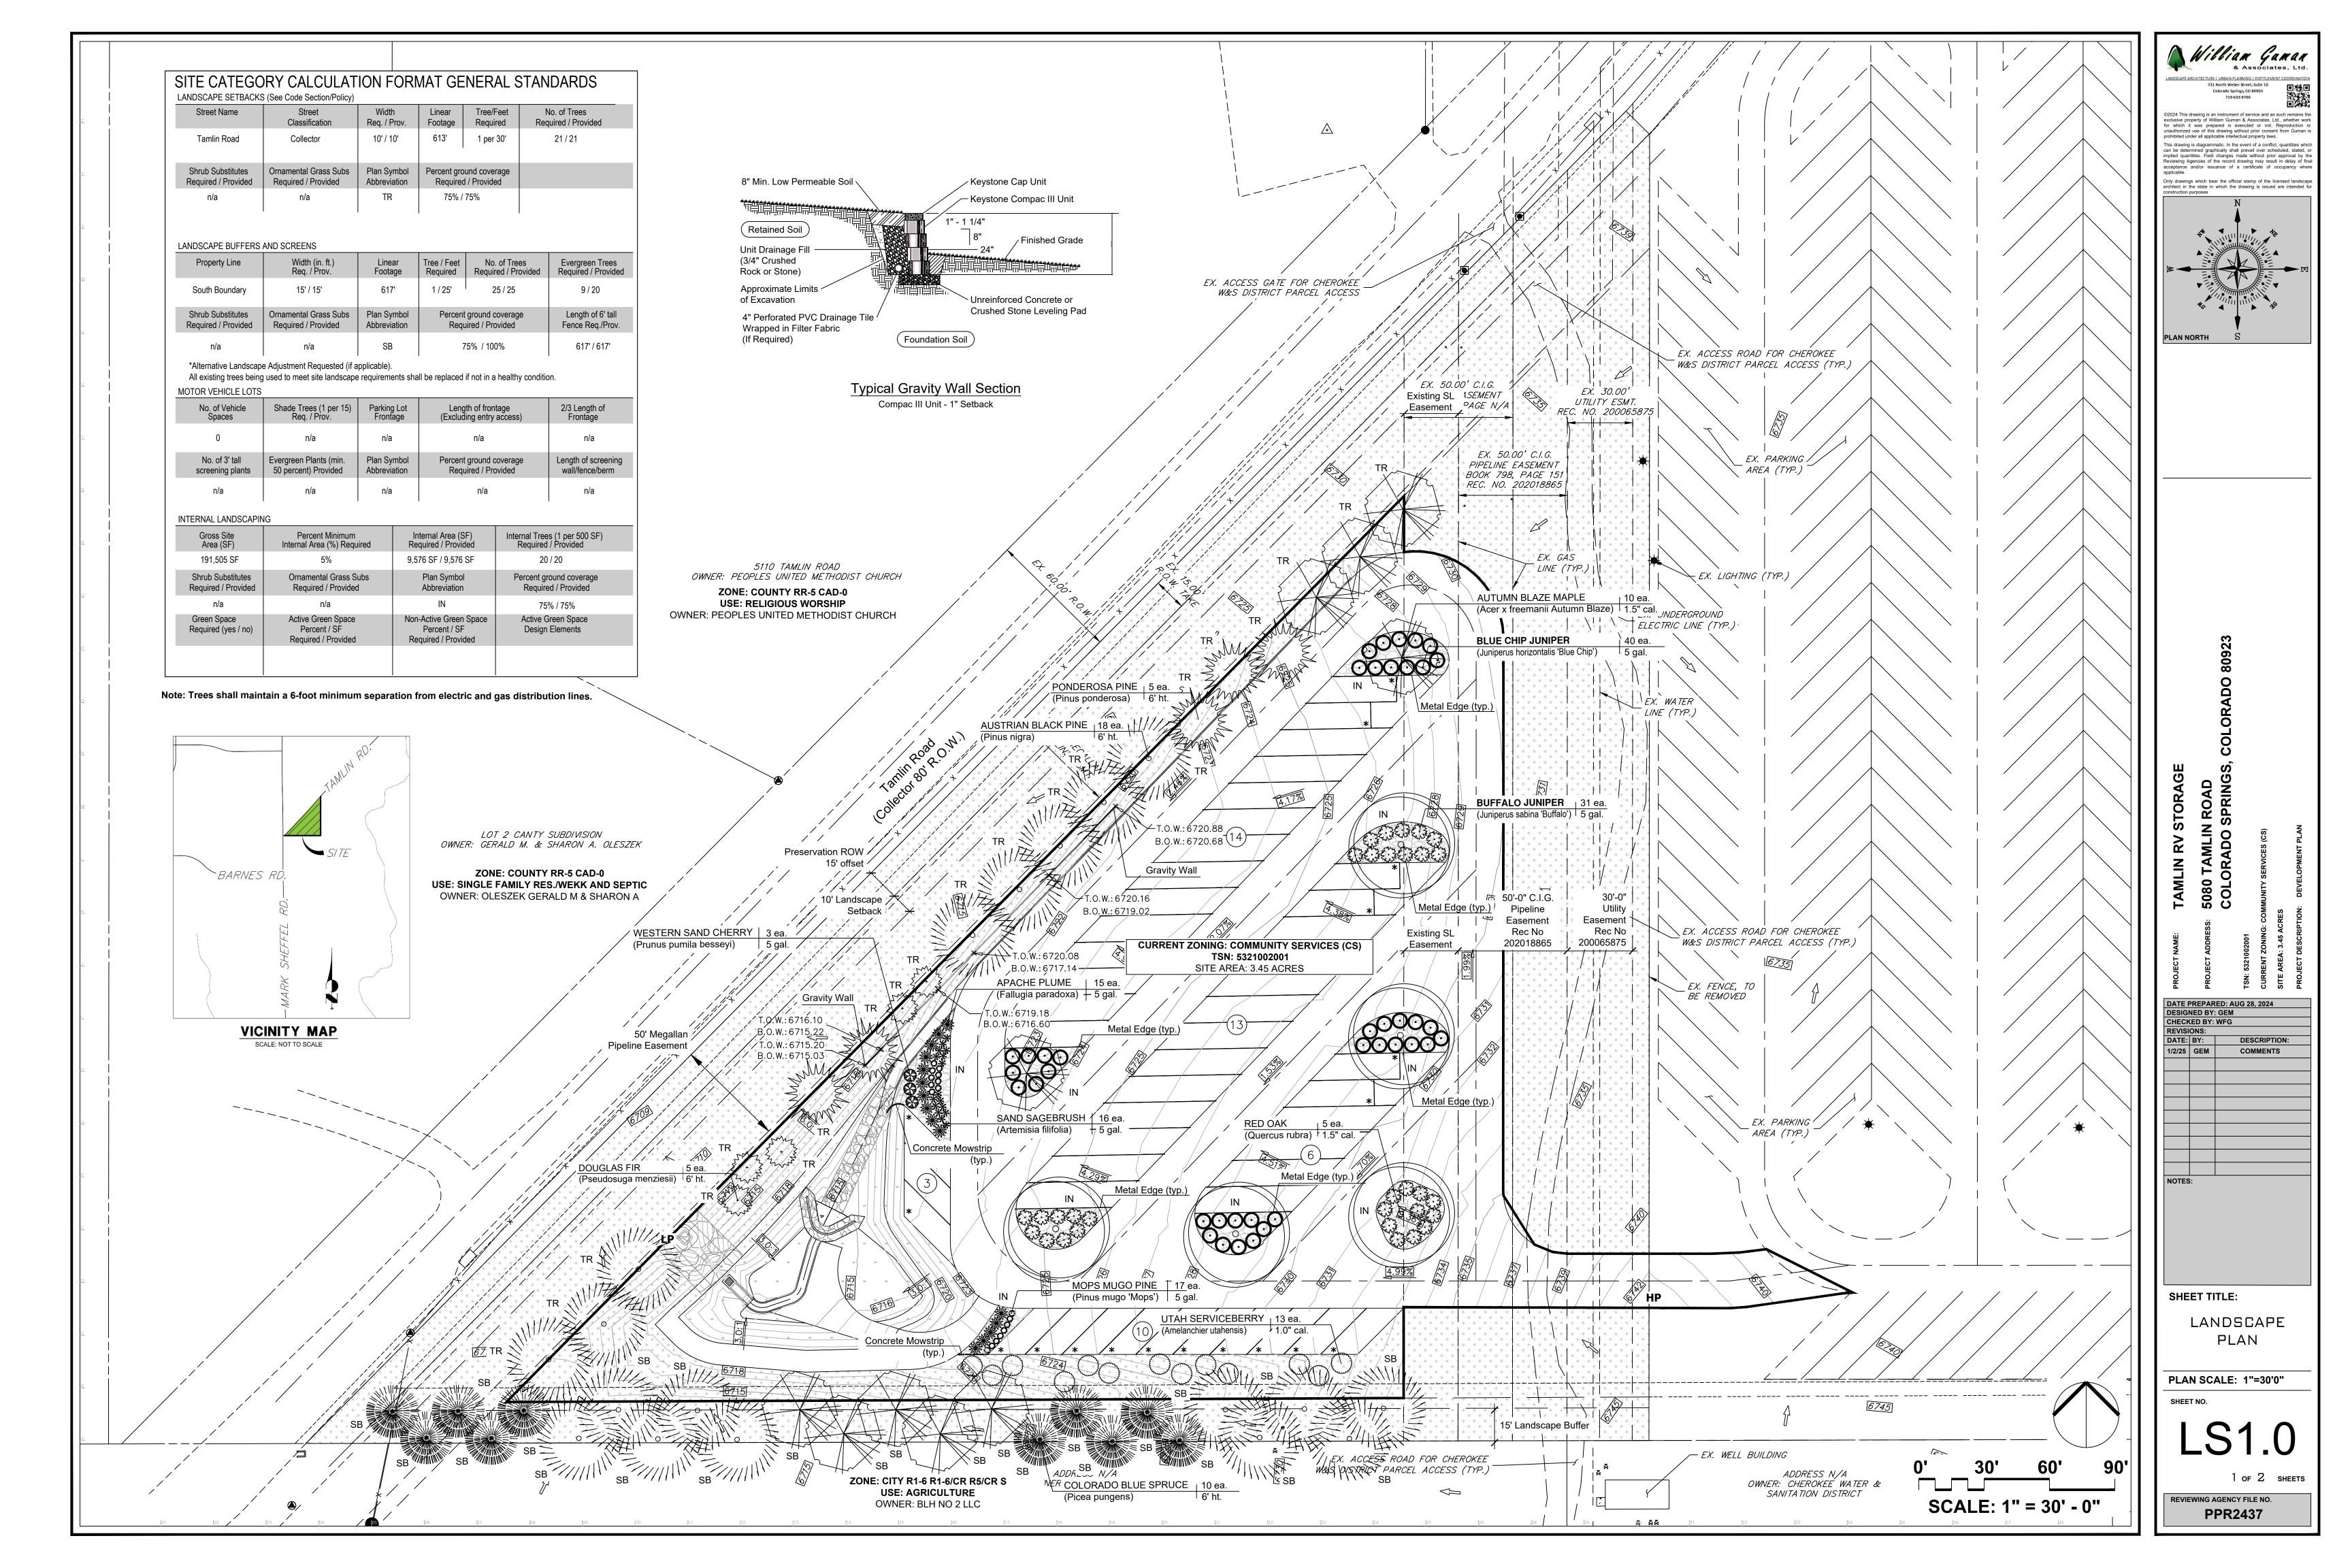

## OWNER (CO

TAX ID NUN SITE AREA: CURRENT EXISTING U PROPOSED DEVELOPME BUILDING

LANDSCAPE

LOT COVER

## SITE DATA

| ONTINGENT)/DEVELOPER: | TAMLIN STORAGE, LLC<br>57 NEWPORT CIRCLE UNIT B<br>COLORADO SPRINGS, CO 80919<br>PARKER SAMELSON (719) 659–7126 |            |  |  |
|-----------------------|-----------------------------------------------------------------------------------------------------------------|------------|--|--|
| JMBER:                | 5321002001                                                                                                      |            |  |  |
| A:                    | 3.45 ACRES                                                                                                      |            |  |  |
| ZONING:               | COMMUNITY SERVICES (CS)                                                                                         |            |  |  |
| USE:                  | VACANT                                                                                                          |            |  |  |
| ) USE:                | RV STORAGE EXPANSION                                                                                            |            |  |  |
| IENT SCHEDULE:        | SUMMER 2025                                                                                                     |            |  |  |
| SETBACKS:             | TAMLIN RD.<br>SOUTH BOUNDARY                                                                                    | 25'<br>25' |  |  |
| PE BUFFERS/SETBACKS:  | TAMLIN RD.<br>SOUTH BOUNDARY                                                                                    | 10'<br>15' |  |  |
| RAGE:                 | 55% IMPERVIOUS<br>45% LANDSCAPE                                                                                 |            |  |  |
|                       |                                                                                                                 |            |  |  |

## PARKING DATA

PROPOSED TOTAL PARKING SPACES: 46 LARGE (50'x12') - 23 SPACES MEDIUM (30'x12') - 23 SPACES

EXISTING TOTAL PARKING SPACES: 289 LARGE (57'x12') – 36 SPACES MEDIUM (52'x12') – 239 SPACES SMALL (47'x12') – 14 SPACES

GUEST (18'x9') – 4 SPACES ADA ACCESSIBLE (18'x9') – 2 SPACES

|   |                               |      |                 | ц<br>С<br>С        | 20              |                                                         |                                                       |                                                   |
|---|-------------------------------|------|-----------------|--------------------|-----------------|---------------------------------------------------------|-------------------------------------------------------|---------------------------------------------------|
|   |                               |      | I'D ENCINEEDING | A Mactrian Commany |                 | Centennial 303-740-9393 • Colorado Sorinos 719-593-2593 | East Callina 070 AM 0000 a minimarina consistence and | FUIL CUIIIS 370-431-3000 • WWWJIEIUJIIEEIIIUJUUII |
|   | DATE                          |      |                 |                    |                 |                                                         |                                                       |                                                   |
|   | ВΥ                            |      |                 |                    |                 |                                                         |                                                       |                                                   |
|   | H-SCALE 1"=1000' No. REVISION |      |                 | 11/15/24           | AL              |                                                         |                                                       |                                                   |
|   | 1"=1                          |      | _               | 11/15              | Y P⊅            |                                                         |                                                       | 7                                                 |
|   | H-SCALE                       |      |                 | DATE               | DESIGNED BY PAL |                                                         |                                                       | СНЕСКЕД ВҮ                                        |
|   |                               |      | I AMLIN KOAD    |                    |                 |                                                         |                                                       |                                                   |
|   | S⊦                            | IEE. | Т               | 1                  | C               | )F                                                      |                                                       | 2                                                 |
| • | JO                            | ΒN   | 10.             | . 4                | 253             | 605                                                     | 5.C                                                   | 00                                                |