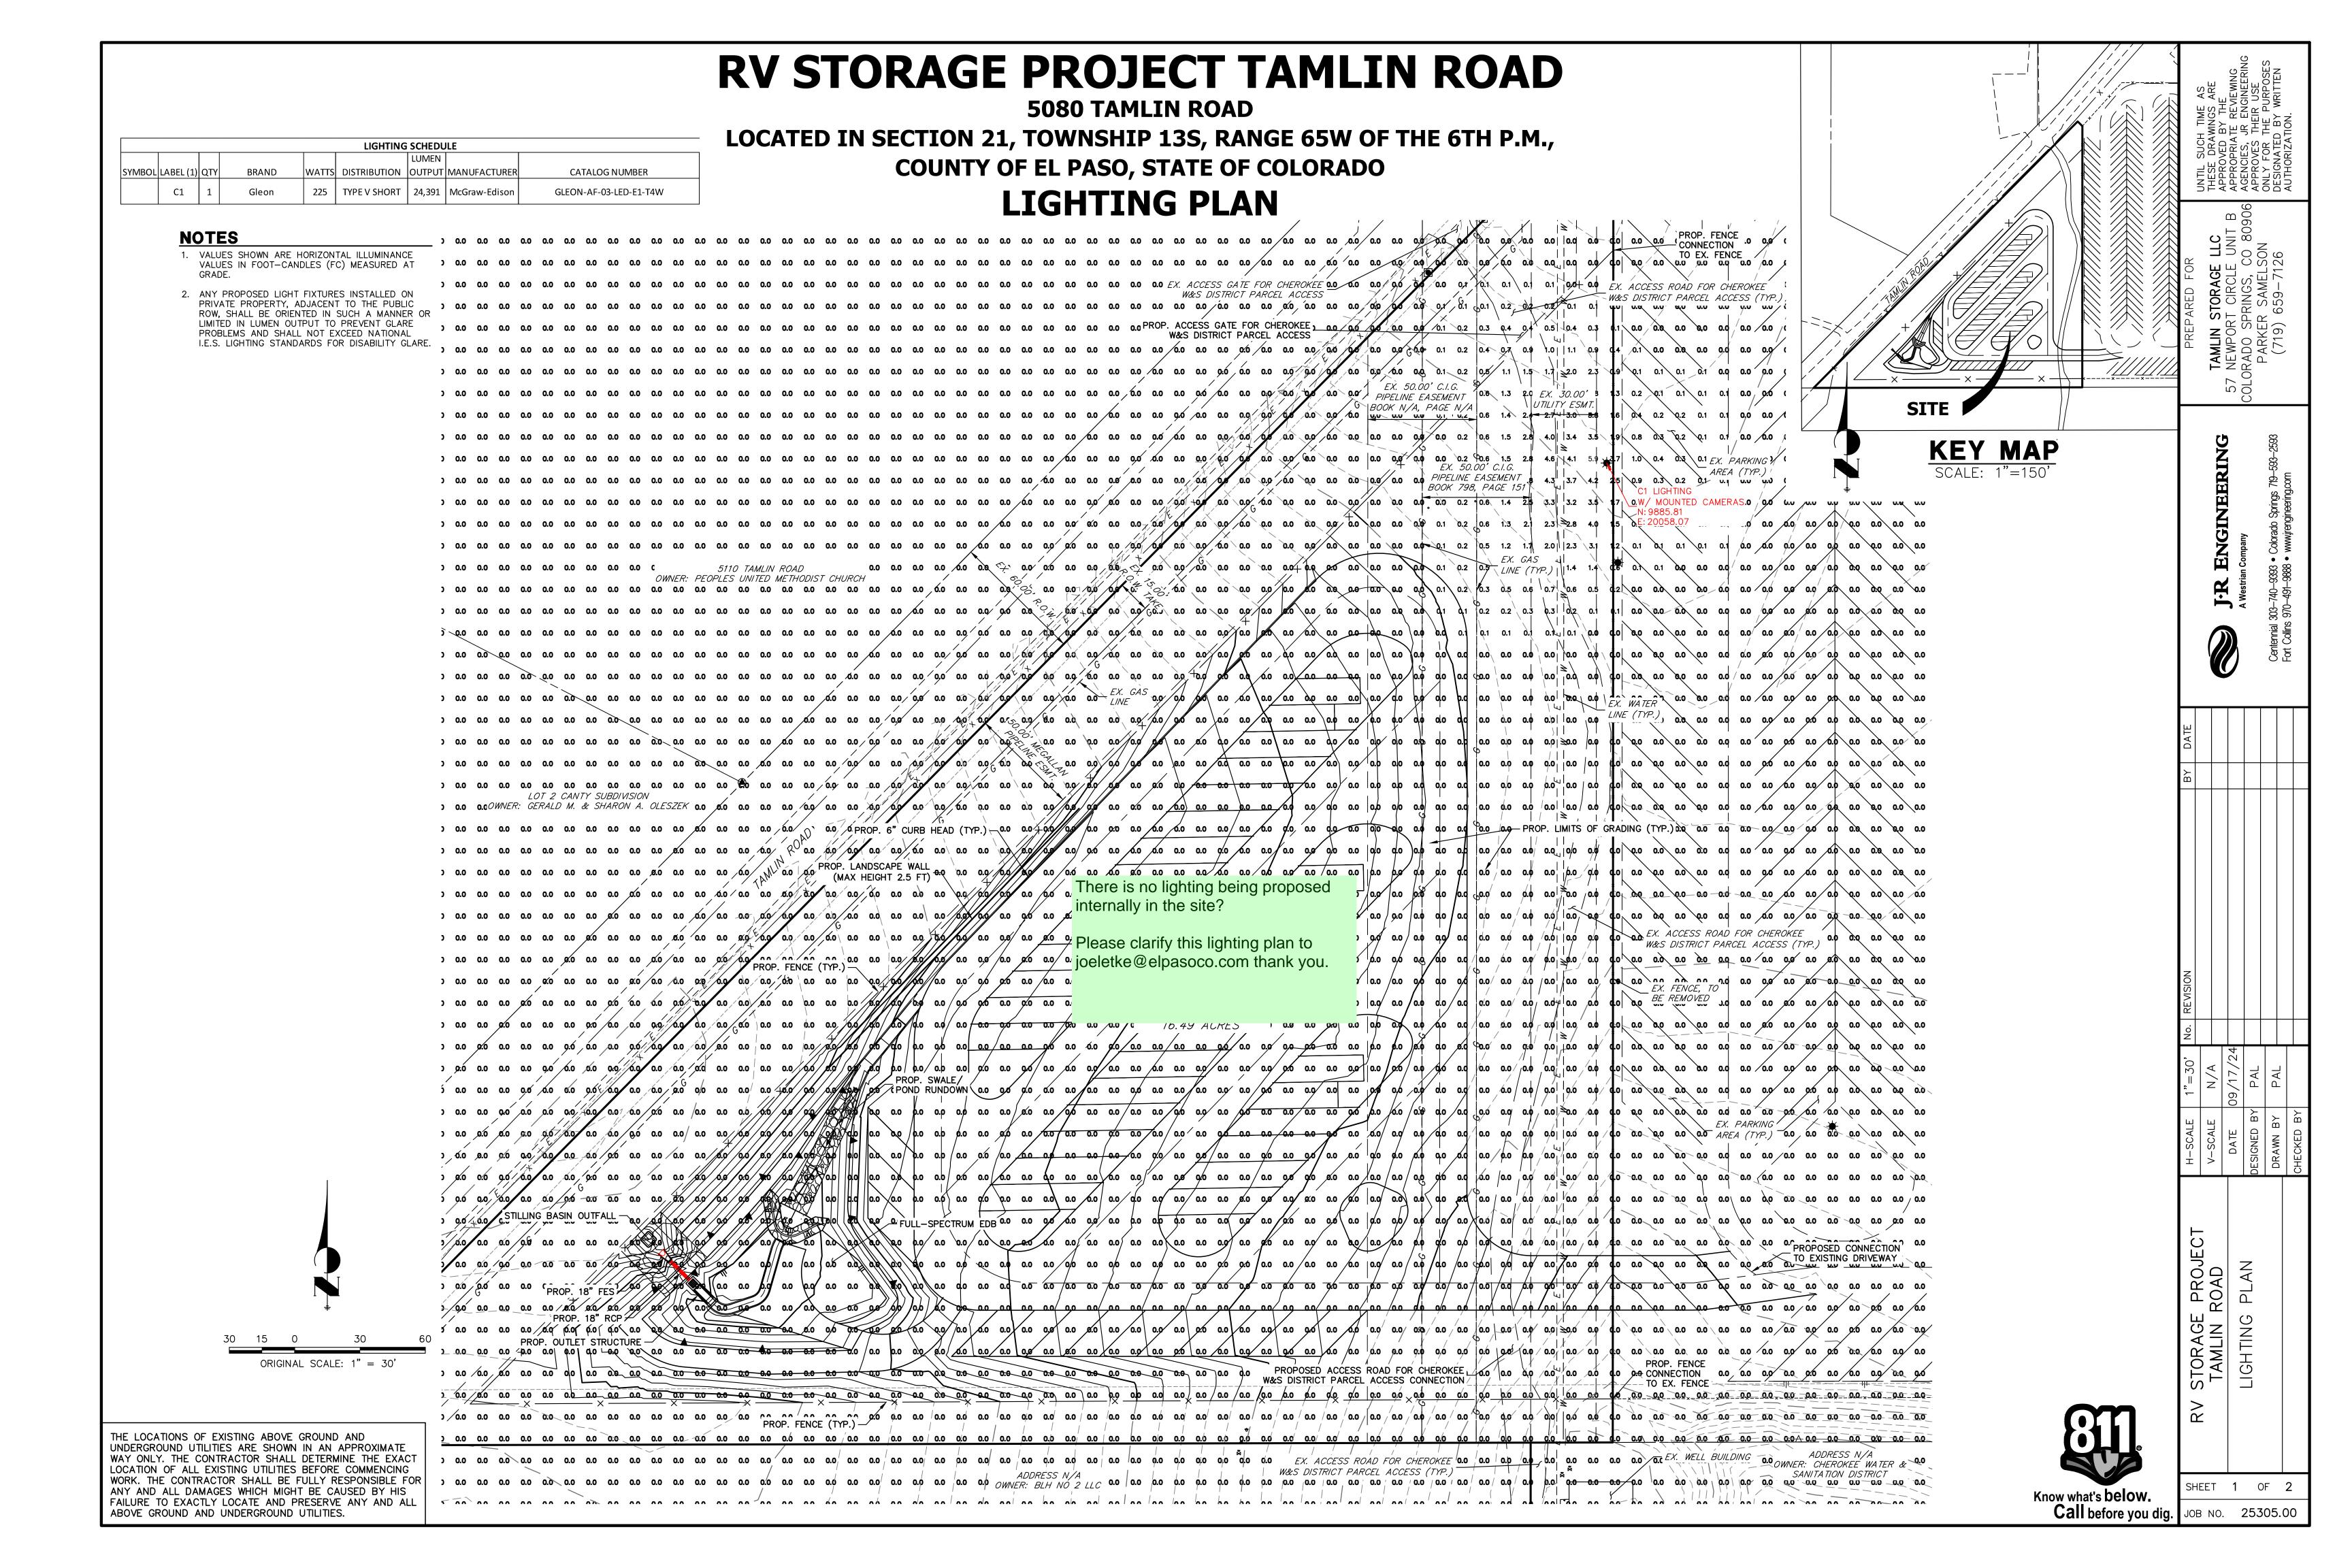

## RV STORAGE PROJECT TAMLIN ROAD

**5080 TAMLIN ROAD** 

LOCATED IN SECTION 21, TOWNSHIP 13S, RANGE 65W OF THE 6TH P.M., **COUNTY OF EL PASO, STATE OF COLORADO** 

## LIGHTING PLAN

September 15, 2020 5:16 PM

**O** COOPER

THE LOCATIONS OF EXISTING ABOVE GROUND AND UNDERGROUND UTILITIES ARE SHOWN IN AN APPROXIMATE WAY ONLY. THE CONTRACTOR SHALL DETERMINE THE EXACT LOCATION OF ALL EXISTING UTILITIES BEFORE COMMENCING WORK. THE CONTRACTOR SHALL BE FULLY RESPONSIBLE FOR ANY AND ALL DAMAGES WHICH MIGHT BE CAUSED BY HIS FAILURE TO EXACTLY LOCATE AND PRESERVE ANY AND ALL ABOVE GROUND AND UNDERGROUND UTILITIES.