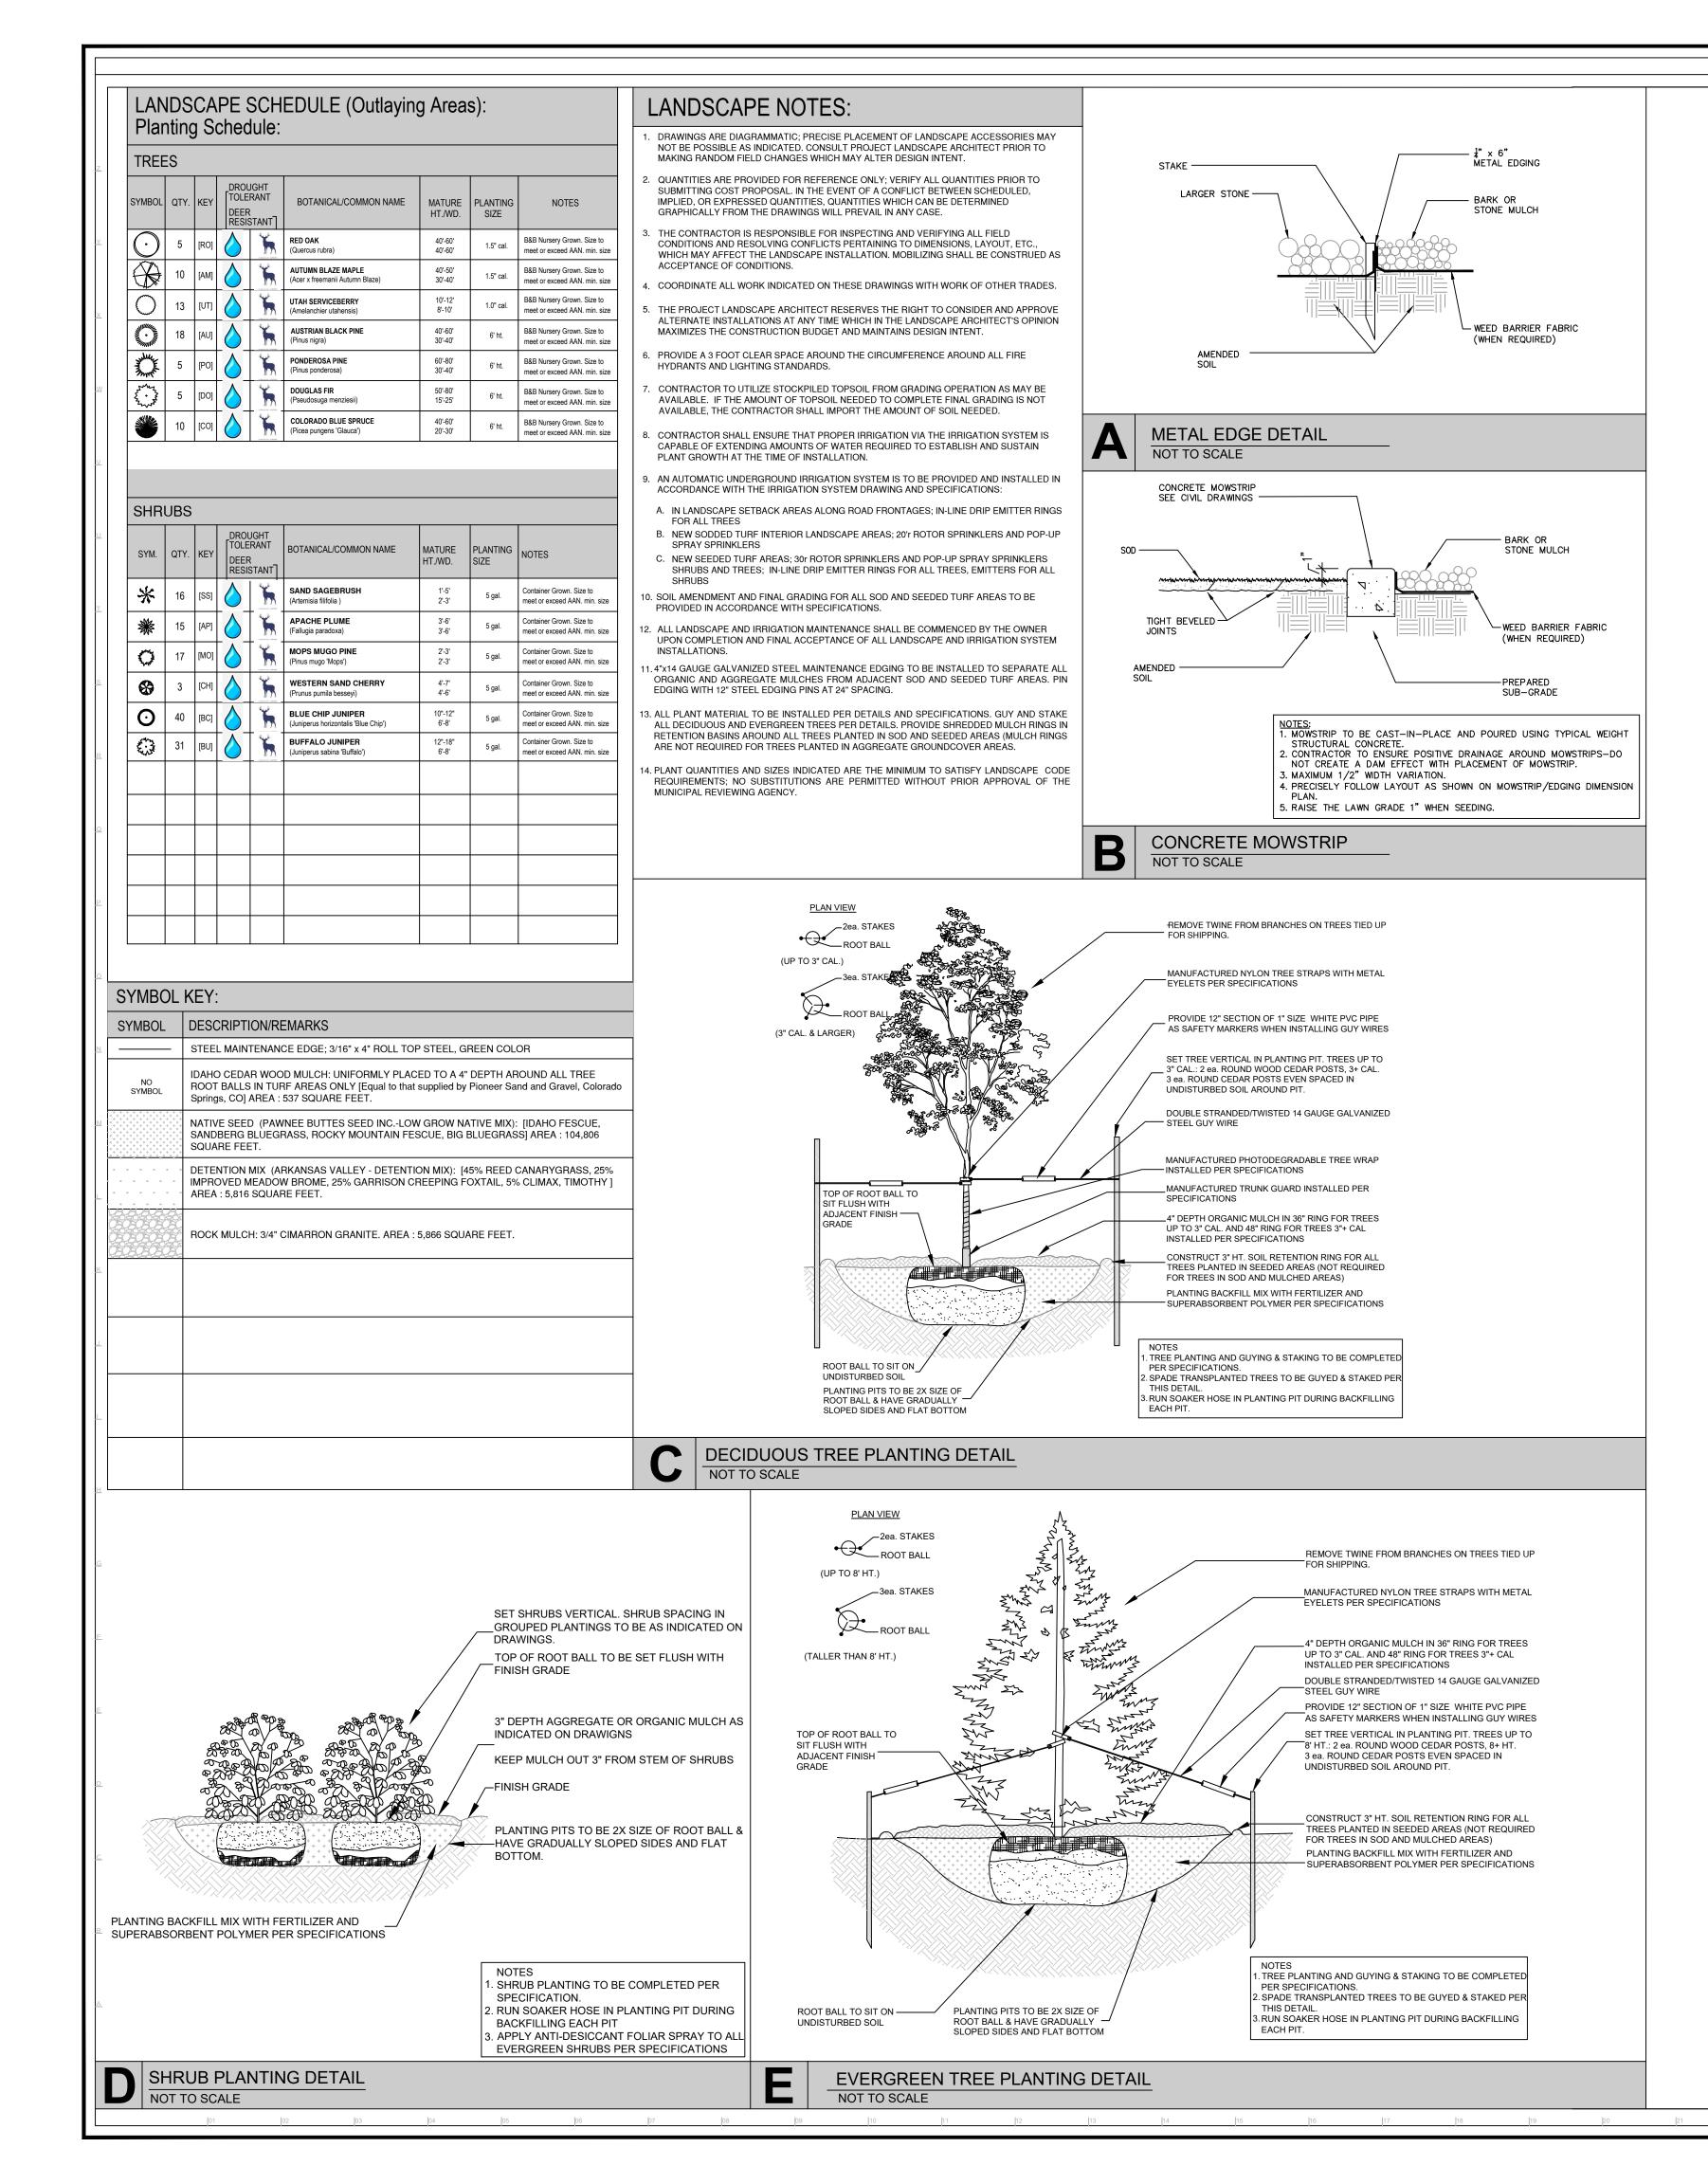

| <image/> <text><text><text><text><text><text></text></text></text></text></text></text>                                                                                                                                                                                                                                                                                                                                                                                                                                                                                                                                                                                                                                                                                                                                                                                                                                                                                                                                                                                                                                                                                                                                                                                                                                                                                                                                                                                                                                                                                                                                                                                                                                                                                                                                                                                                                                                                                                                                                                                                                                       | l<br>ekrs<br>shoreal<br>re |
|-------------------------------------------------------------------------------------------------------------------------------------------------------------------------------------------------------------------------------------------------------------------------------------------------------------------------------------------------------------------------------------------------------------------------------------------------------------------------------------------------------------------------------------------------------------------------------------------------------------------------------------------------------------------------------------------------------------------------------------------------------------------------------------------------------------------------------------------------------------------------------------------------------------------------------------------------------------------------------------------------------------------------------------------------------------------------------------------------------------------------------------------------------------------------------------------------------------------------------------------------------------------------------------------------------------------------------------------------------------------------------------------------------------------------------------------------------------------------------------------------------------------------------------------------------------------------------------------------------------------------------------------------------------------------------------------------------------------------------------------------------------------------------------------------------------------------------------------------------------------------------------------------------------------------------------------------------------------------------------------------------------------------------------------------------------------------------------------------------------------------------|----------------------------|
| PROJECT DESCRIPTION. DEVELOPMENT DESCRIPTION. |                            |
| NOTES:<br>NOTES:<br>SHEET TITLE:<br>LANDSCAPE                                                                                                                                                                                                                                                                                                                                                                                                                                                                                                                                                                                                                                                                                                                                                                                                                                                                                                                                                                                                                                                                                                                                                                                                                                                                                                                                                                                                                                                                                                                                                                                                                                                                                                                                                                                                                                                                                                                                                                                                                                                                                 |                            |
| DETAILS<br>PLAN SCALE: 1"=20'0"<br>SHEET NO.<br>LS206 2 SHEETS<br>REVIEWING AGENCY FILE NO.                                                                                                                                                                                                                                                                                                                                                                                                                                                                                                                                                                                                                                                                                                                                                                                                                                                                                                                                                                                                                                                                                                                                                                                                                                                                                                                                                                                                                                                                                                                                                                                                                                                                                                                                                                                                                                                                                                                                                                                                                                   | -                          |