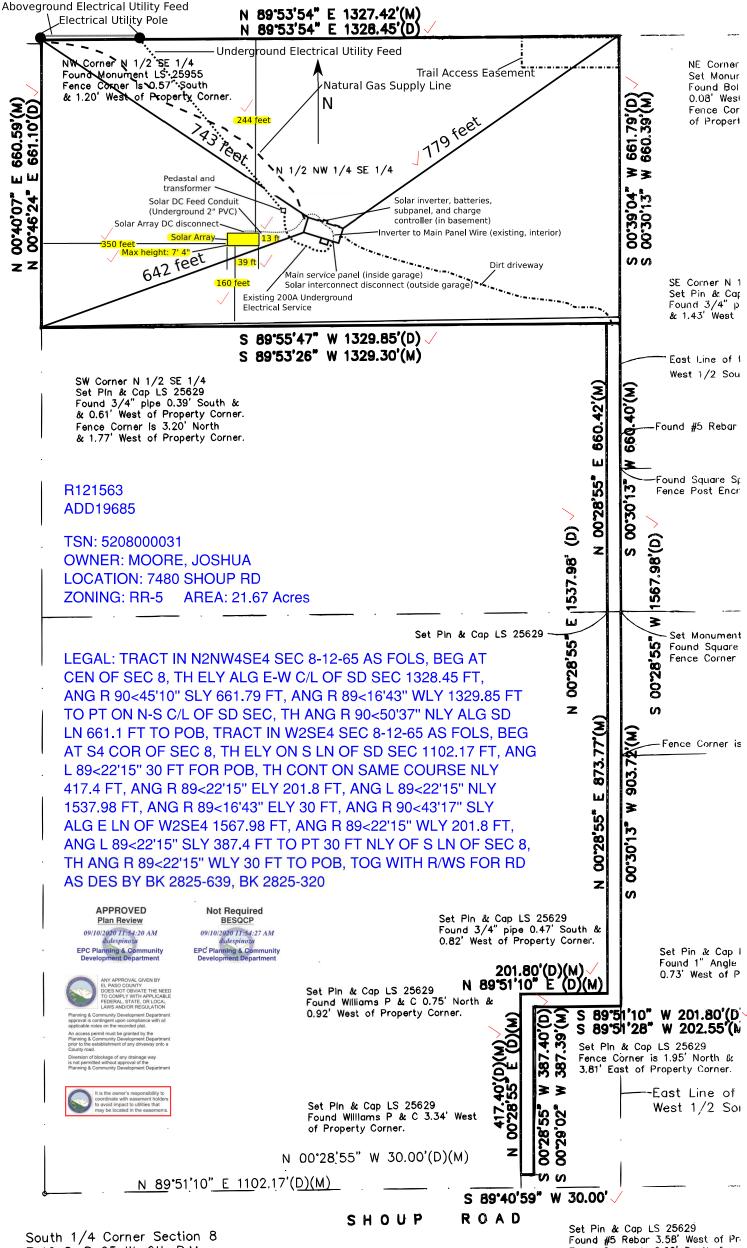

## Address: 7480 SHOUP RD, COLORADO SPRINGS

Plan Track #: 121563 Received: 17-Aug-2020 (JAY)

### **PV SOLAR GROUND MOUNT**

Contractor: HOMEOWNER

Type of Unit:

| <b>Required PPRBD Departments (</b> | 3 | ) | ) |
|-------------------------------------|---|---|---|
|-------------------------------------|---|---|---|