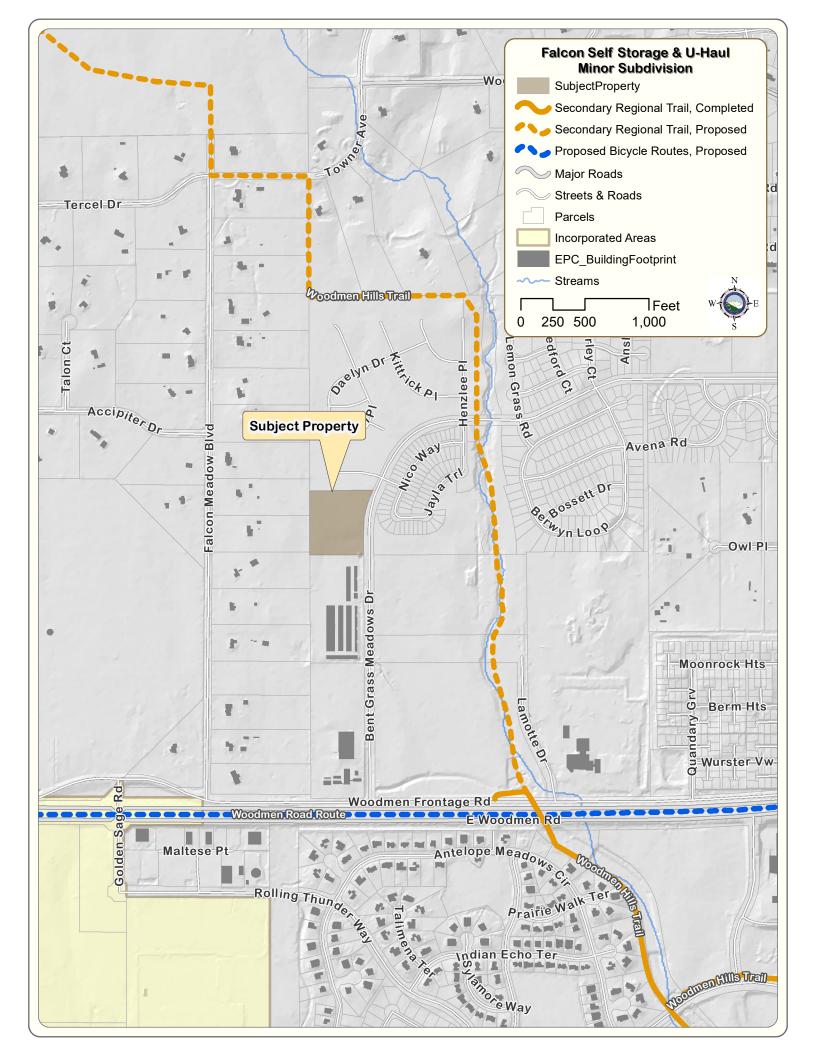

The Community Services Department has reviewed the Falacon Self Storage & U-Haul Minor Subdivision application and is providing the following comments on behalf of El Paso County Parks. This is a request by Oliver Watts Consulting on behalf of Falcon Storage Partners, LLP. The applicant is requesting a final plat approval for the Falcon Self Storage & U-Haul Minor Subdivision. The property is located on Bent Grass Meadows Drive, north east of the intersection of Woodmen & Meridian Road. The subject property is 5 acres and is zoned I-2 (industrial). The minor subdivision will allow the current land use to continue on the parcel.

The El Paso County Parks Master Plan does not identify and proposed trails or facilities that would be impacted by this application. The proposed Woodmen Hills Secondary Regional trail is approximately 1,000 feet east of the property on the east side of Bent Grass Meadows Drive so there would be no impact by this application.