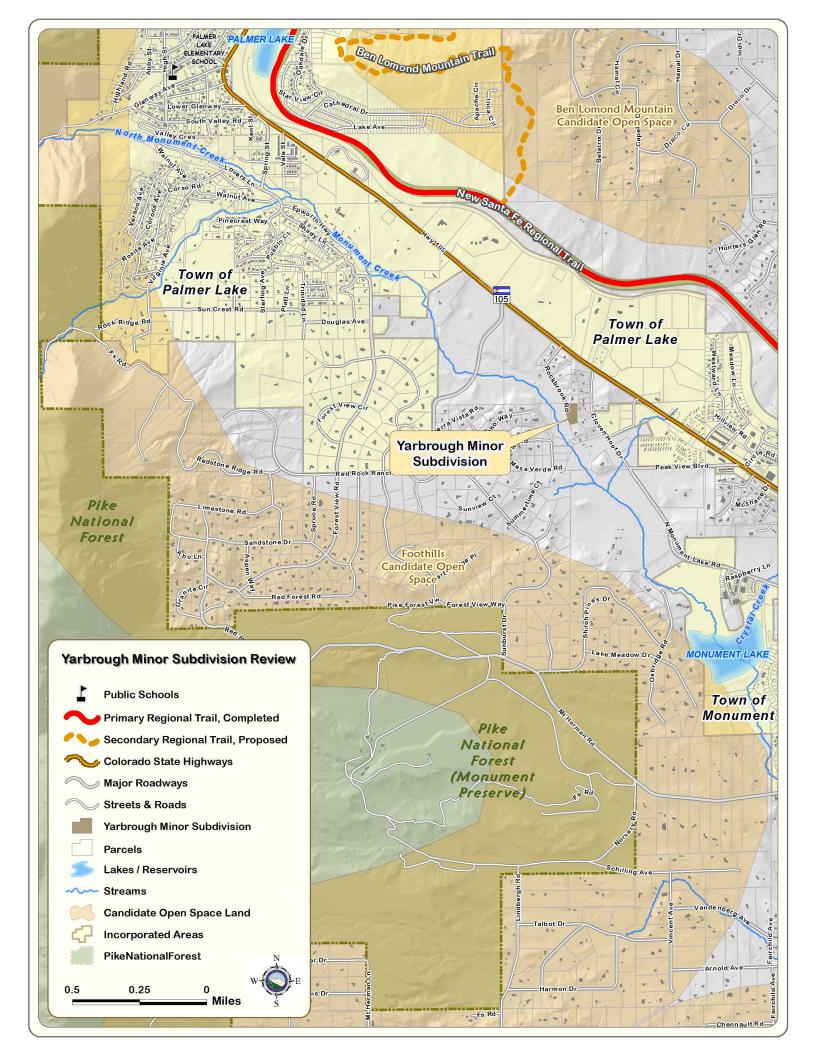

## **Background Information:**

Request for approval by Richard and Amy Yarbrough for Yarbrough Minor Subdivision, a one lot minor subdivision totaling 1.72 acres. The property is located south of the Town of Palmer Lake and west of the Town of Monument on Rockbrook Road.

The 2013 El Paso County Parks Master Plan shows no parks, trails/routes, or open space directly impacted by the proposed subdivision. The New Santa Fe Regional Trail and proposed Ben Lomond Mountain Secondary Regional Trail are both located 0.75 mile north of the property. The property is not located within any Candidate Open Space land.