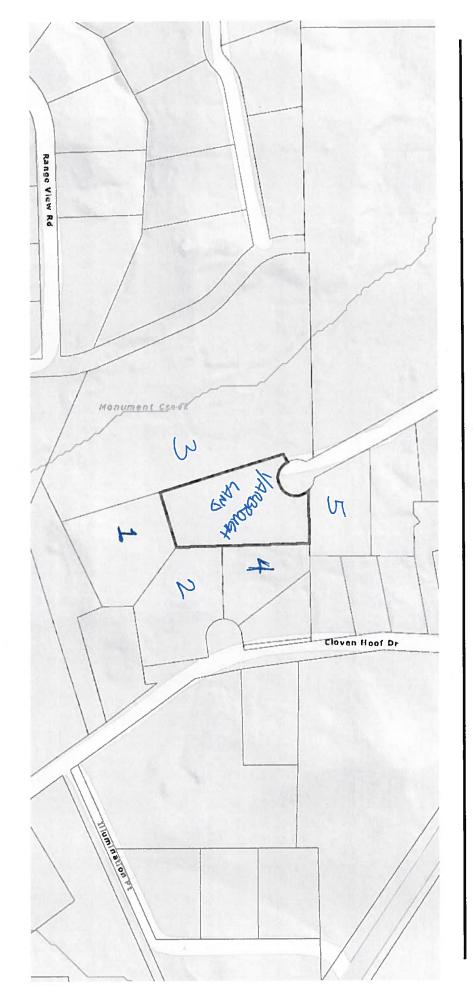

Trudouxe Hevins

80132-3033 mound Co Form 3800, April 2015 PSN 7530-02-000-9047

See Reverse for Instructions

A copy of the letter sent to the adjacent neighbors is required, and parcel 7109014003 will need to be notified as you are in a cul-de-sac.

## El Paso County Assessor's Office

0 09-11-67

SCHEDULE: 7109000053

OWNER: YARBROUGH AMY M

YARBROUGH RICHARD D

COPYRIGHT 2010 by the Board of County Commissioners, El Paso County, Colorado. All rights reserved. No part of this document or data contained hereon may be reproduced, used to prepare derivative products; or distributed without the specific written approval of the Board of County Commissioner, El Paso County, Colorado. This document was prepared from the best data available at the time of plotting and is for internal use only. El Paso County, Colorado, makes no claim as to the completeness or accuracy of the data contained bereon.

## Locked (1)

A copy of the letter sent to the adjacent neighbors is required, and parcel 7109014003 will need to be notified as you are in a cul-de-sac. Subject: Text Box Page Label: 1 Lock: Locked Status:

Checkmark: Unchecked

**Author:** dsdsevigny **Date:** 3/15/2018 9:15:58 AM

Color:

A copy of the letter sent to the adjacent neighbors is required, and parcel 7109014003 will need to be notified as you are in a cul-de-sac.