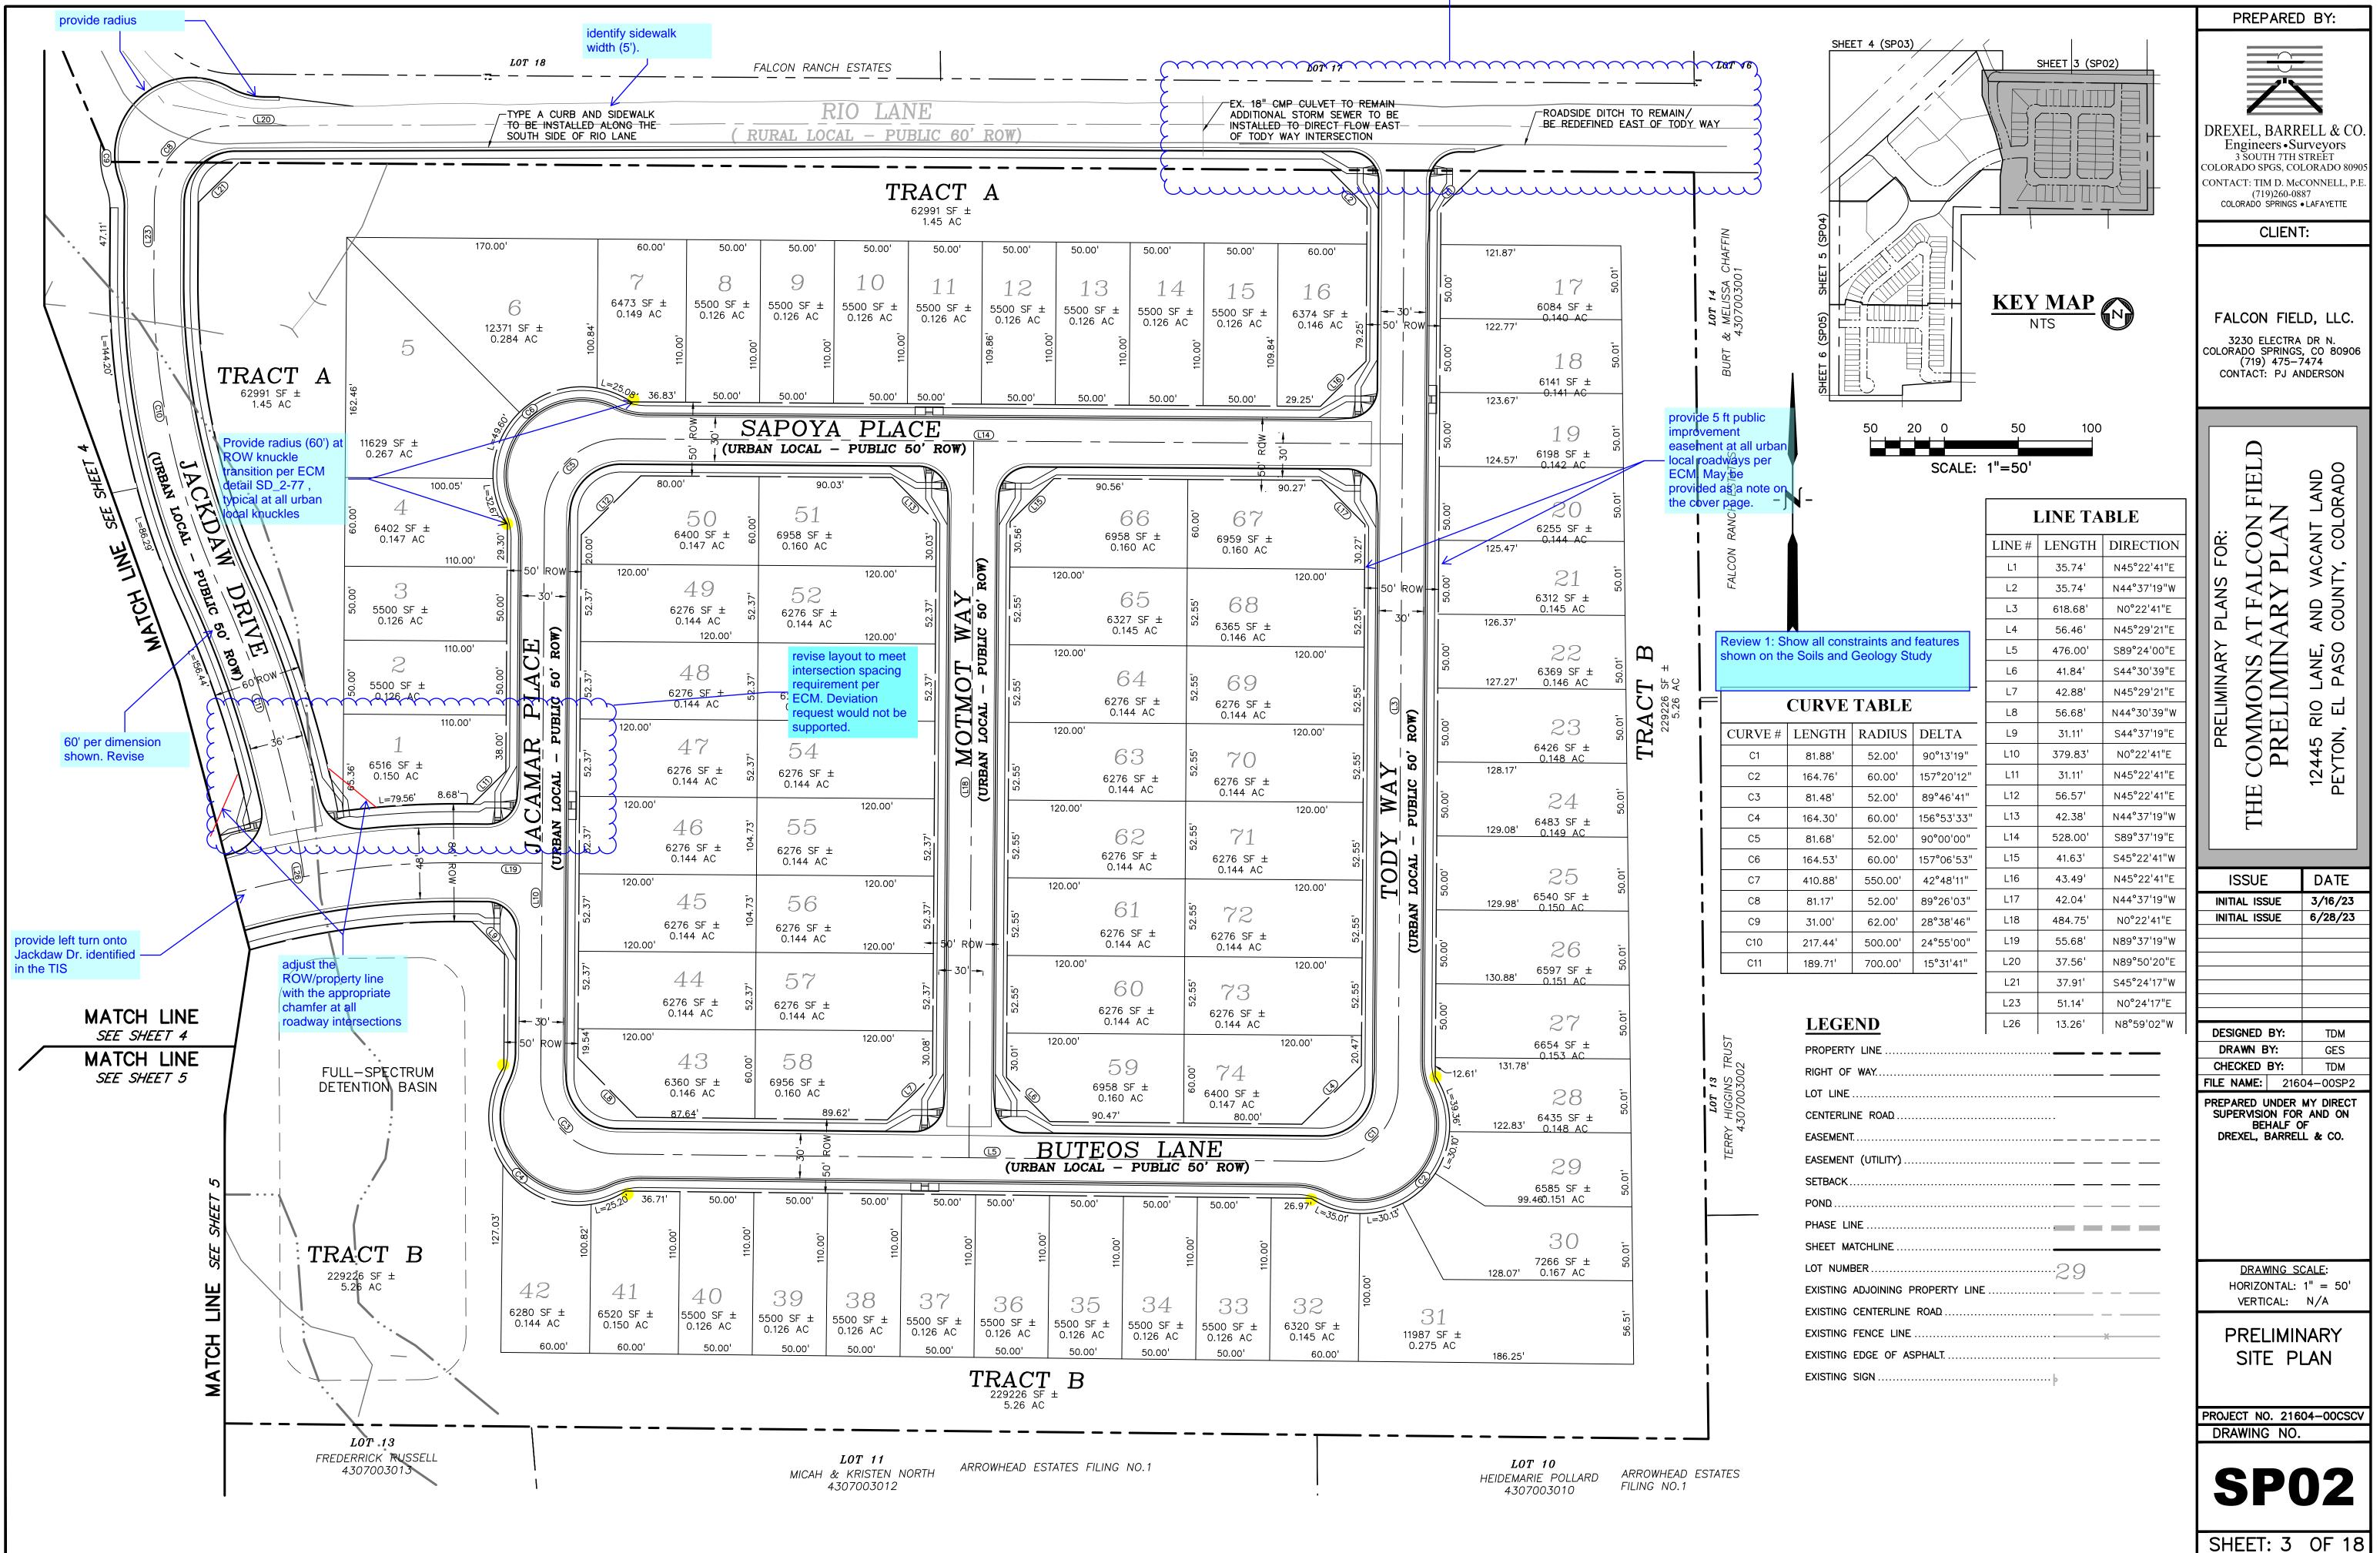

18. ALL RESIDENTIAL STREETS HAVE 5' ATTACHED SIDEWALKS WITH PEDESTRIAN RAMPS PER EL PASO COUNTY ENGINEERING CRITERIA MANUAL.

19. NO DIRECT LOT ACCESS SHALL BE PROVIDED TO ANY LOTS FROM RIO LANE OR U.S. HIGHWAY 24.

| TRACT   | PURPOSE                                    | OWNERSHIP / MAINTENANCE     |
|---------|--------------------------------------------|-----------------------------|
| TRACT A | OPEN SPACE, DRAINAGE & UTILITY             | FALCON FIELD METRO DISTRICT |
| TRACT B | OPEN SPACE, DRAINAGE, UTILITY & FUTURE ROW | FALCON FIELD METRO DISTRICT |
| TRACT C | OPEN SPACE, DRAINAGE, UTILITY & FUTURE ROW | FALCON FIELD METRO DISTRICT |
| TRACT D | OPEN SPACE, DRAINAGE, UTILITY & FUTURE ROW | FALCON FIELD METRO DISTRICT |
| TRACT E | OPEN SPACE, DRAINAGE & UTILITY             | FALCON FIELD METRO DISTRICT |
| TRACT F | OPEN SPACE, DRAINAGE & UTILITY             | FALCON FIELD METRO DISTRICT |
| TRACT G | OPEN SPACE, DRAINAGE, UTILITY & FUTURE ROW | FALCON FIELD METRO DISTRICT |

### LINE TABLE

| LINE # | LENGTH  | DIRECTION   |
|--------|---------|-------------|
| L46    | 461.93' | S0°19'03"W  |
| L47    | 32.42'  | S45°19'03"W |
| L48    | 32.38'  | N44°40'57"W |
| L49    | 32.84'  | N44°40'57"W |
| L50    | 31.21'  | S45°19'03"W |
| L51    | 515.13' | N0°12'42"W  |
| L52    | 322.58' | S0°19'03"W  |
| L53    | 122.84' | S89°47'18"W |
| L54    | 421.05' | N89°40'57"W |
| L55    | 33.81'  | S45°19'03"W |
| L56    | 32.02'  | N44°40'57"W |
| L57    | 56.57'  | N44°40'57"W |
| L58    | 110.12' | S89°42'21"E |

| GTH | RADIUS | DELTA      |
|-----|--------|------------|
| 70' | 52.00' | 90°01'24"  |
| 53' | 60.00' | 157°06'53" |
| 41' | 50.00' | 269°45'43" |

| PROPERTY/LOT LINE         |  |
|---------------------------|--|
| ROW                       |  |
| SETBACK LINE              |  |
| EX. WATER LINE            |  |
| EX. SANITARY SEWER ss ss  |  |
| PP OFFSITE WATER LINE     |  |
| PP OFFSITE SANITARY SEWER |  |