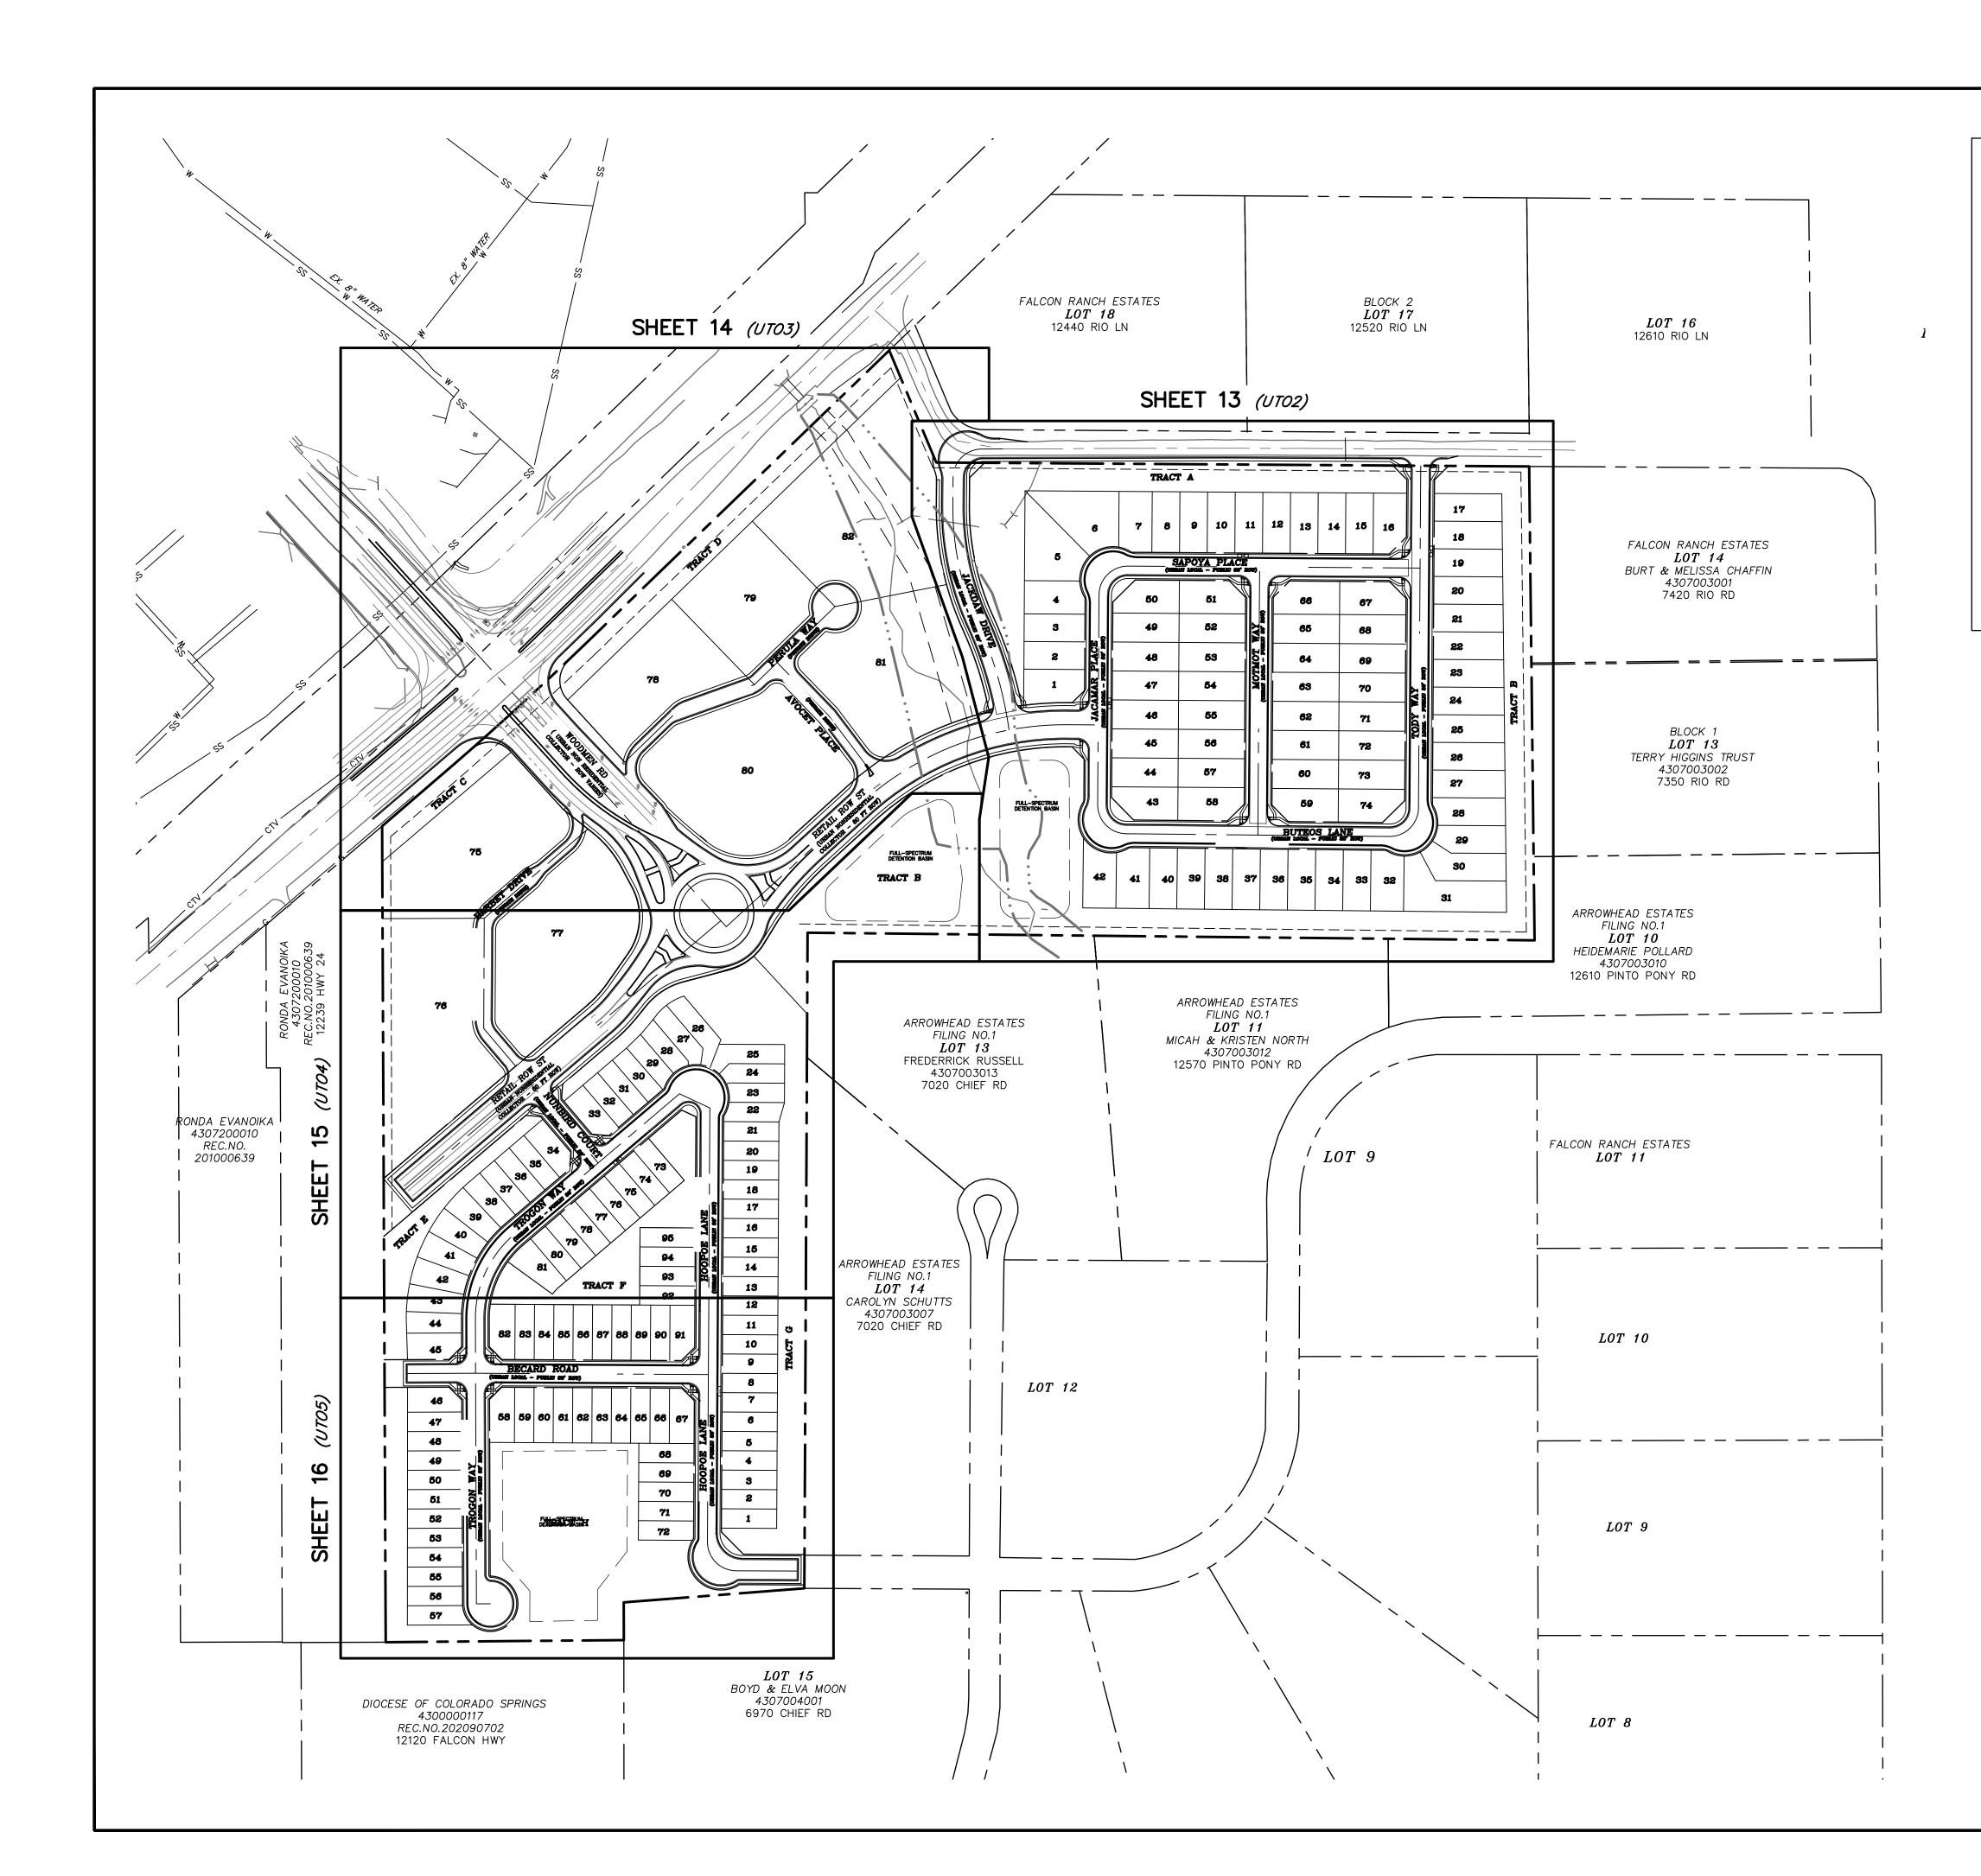

2.) THENCE NORTH 46 DEGREES 25 MINUTES 11 SECONDS E, 760. 04 FEET (760.22 FEET RECORDED) TO THE INTERSECTION OF SAID SOUTHEASTERLY RIGHT OF WAY LINE WITH THE WESTERLY RIGHT OF WAY LINE OF RIO ROAD, A 60 FOOT RIGHT OF WAY SHOWN ON "FALCON RANCH ESTATES SUBDIVISION" AS RECORDED IN PLAT BOOK T-2 AT PAGE 47 OF SAID RECORDS; (THE FOLLOWING TWO (2) COURSES ARE ALONG SAID WESTERLY RIGHT OF WAY LINE AND THE SOUTHERLY RIGHT OF WAY LINE OF RIO ROAD.) 1.) THENCE S 22 DEGREES 22 MINUTES 28 SECONDS E, 219.81 FEET (219.73 FEET RECORDED);

2.) THENCE S 89 DEGREES 10 MINUTES 21 SECONDS E, 1071.23 FEET (1071.46 FEET RECORDED) TO THE NORTHWEST CORNER OF LOT 14 OF SAID "FALCON RANCH ESTATES SUBDIVISION": THENCE S 00 DEGREES 10 MINUTES 51 SECONDS E, 705.04 FEET ALONG THE WESTERLY LINES OF SAID LOT 14 AND 13 OF SAID "FALCON RANCH ESTATES SUBDIVISION" TO THE MOST NORTHERLY NORTHWEST CORNER OF SAID "ARROWHEAD ESTATES FILING NO. 1", SAID CORNER ALSO BEING THE MOST NORTHERLY NORTHWEST CORNER OF LOT 10 OF SAID "ARROWHEAD ESTATES FILING NO. 1"; (THE FOLLOWING TWO (2) COURSES ARE ALONG THE WESTERLY AND NORTHERLY LINES OF SAID "ARROWHEAD ESTATE FILING NO. 1"0.) 1.) THENCE CONTINUE S 00 DEGREES 10 MINUTES 51 SECONDS E, 151.74 FEET (152.43 FEET RECORDED); 2.) THENCE N 88 DEGREES 55 MINUTES 44 SECONDS W, 1314.29 FEET (1314.59 FEET RECORDED) TO THE POINT OF BEGINNING.