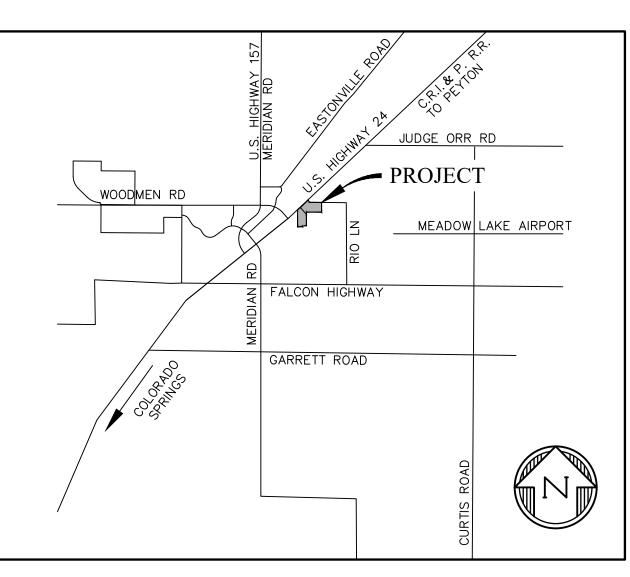

### PRELIMINARY PLAN

VICINITY MAP

NTS

11. WATER AND WASTEWATER SERVICE FOR THIS SUBDIVISION IS PROVIDED BY THE WOODMEN HILLS METRO DISTRICT SUBJECT TO THE DISTRICT'S RULES AND SPECIFICATIONS.

- 12. MOUNTAIN VIEW ELECTRIC ASSOCIATION INC. WILL PROVIDE ELECTRIC SERVICE TO THIS SUBDIVISION.
- 13. COLORADO SPRINGS UTILITIES WILL PROVIDE NATURAL GAS SERVICE TO THIS SUBDIVISION.