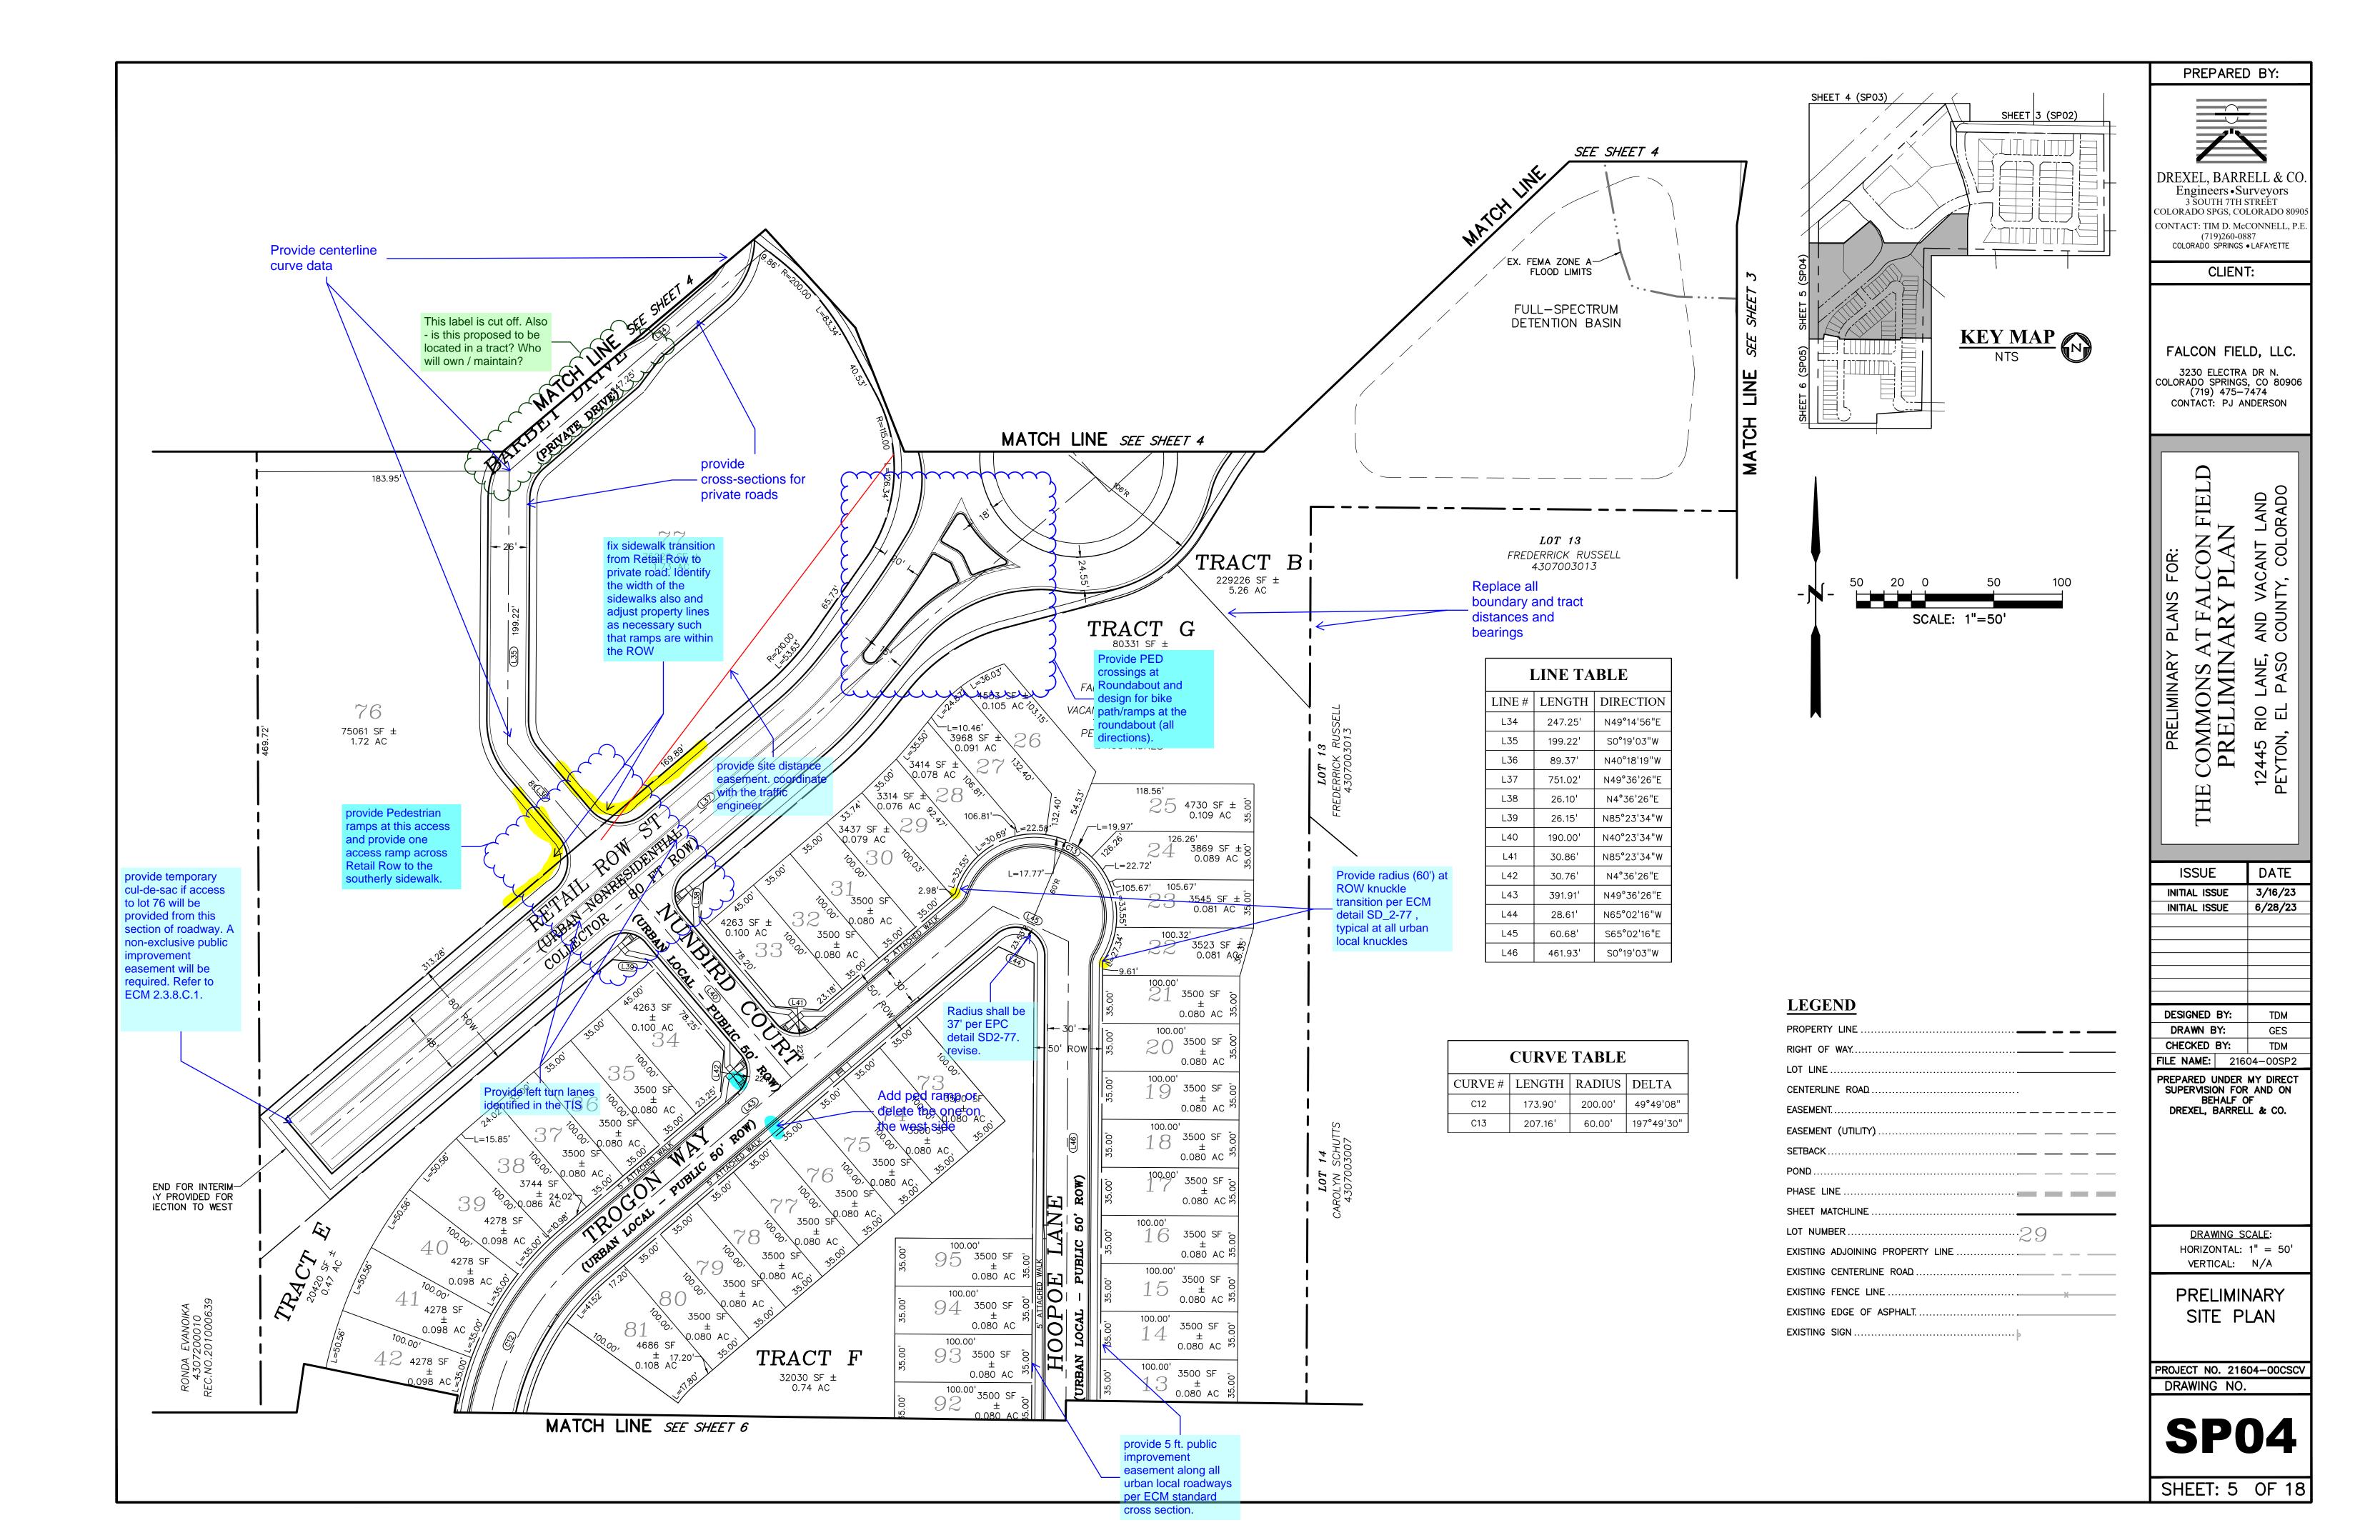

18. ALL RESIDENTIAL STREETS HAVE 5' ATTACHED SIDEWALKS WITH PEDESTRIAN RAMPS PER EL PASO COUNTY ENGINEERING CRITERIA MANUAL.

19. NO DIRECT LOT ACCESS SHALL BE PROVIDED TO ANY LOTS FROM RIO LANE OR U.S. HIGHWAY 24.

DUE TO THE POTENTIAL OF SHALLOW GROUNDWATER BASEMENTS ARE PROHIBITED. Please make the appropriate modifications based on CGS comments that have been provided on 8/15/23.

Geologic hazard areas need to be depicted on the preliminary plan and the lots that are encumbered by geologic hazards need to be specifically identified in the soils & geology note.