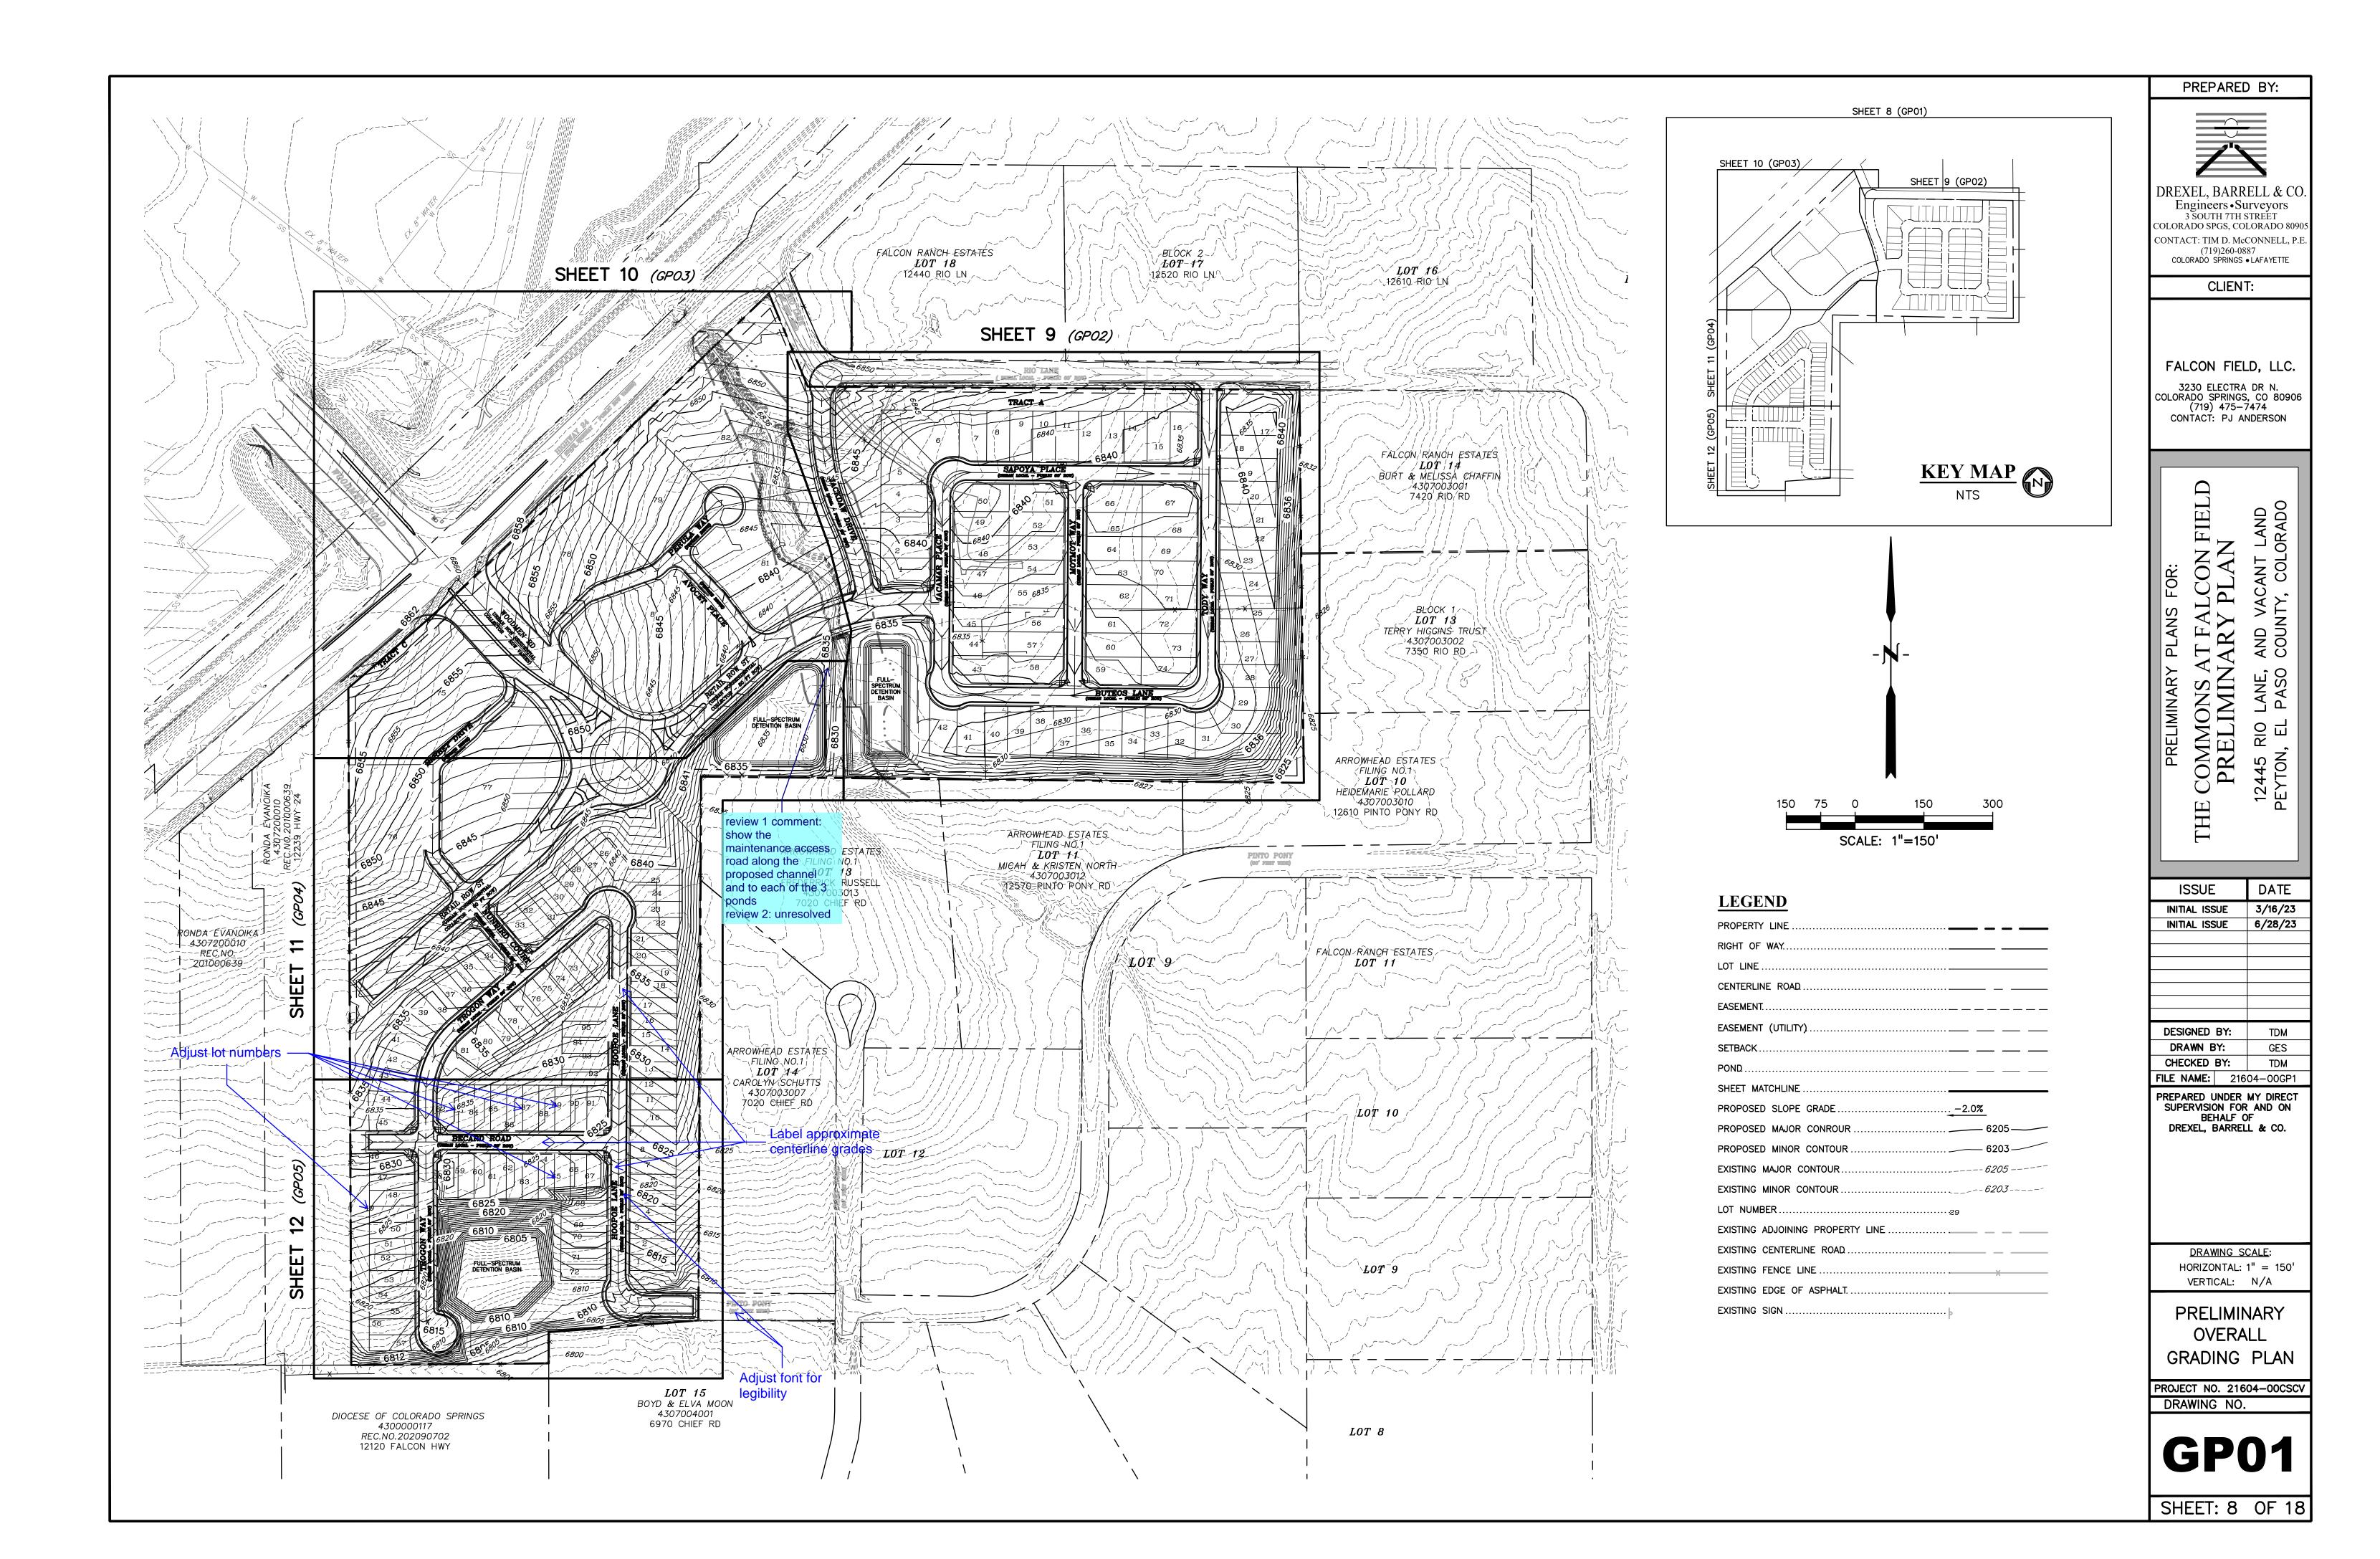

3. THE DETENTION PONDS IN TRACTS A AND H SHALL BE DEDICATED TO AND MAINTAINED BY THE FALCON FIELD METROPOLITAN DISTRICT.

4. CONTOUR INTERVAL SHOWN ON PLAN 1'.

WITHOUT A PRELIMINARY PLAN AMENDMENT.

5. PUBLIC UTILITY & DRAINAGE EASEMENTS SHALL BE PROVIDED ON ALL LOTS AS FOLLOWS UNLESS OTHERWISE INDICATED:

6. ALL OPENSPACE/LANDSCAPE TRACTS SHALL BE LIMITED TO NON-MOTORIZED USE ONLY, EXCEPT FOR MAINTENANCE AND EMERGENCY VEHICLES.

FLOOD PLAIN: THIS SITE, THE COMMONS AT FALCON FIELD, IS PARTIALLY LOCATED WITHIN A DESIGNATED F.E.M.A. FLOODPLAIN AS DETERMINED BY THE FLOOD INSURANCE RATE MAP, COMMUNITY PANEL NUMBERS 08041C0553G AND 08041C0561G, EFFECTIVE DECEMBER 7, 2018. 8. THE COMMONS AT FALCON FIELD SHALL BE LIMITED TO A TOTAL OF 177 LOTS. PHASES MAY BE COMBINED AND COMPLETED OUT OF ORDER