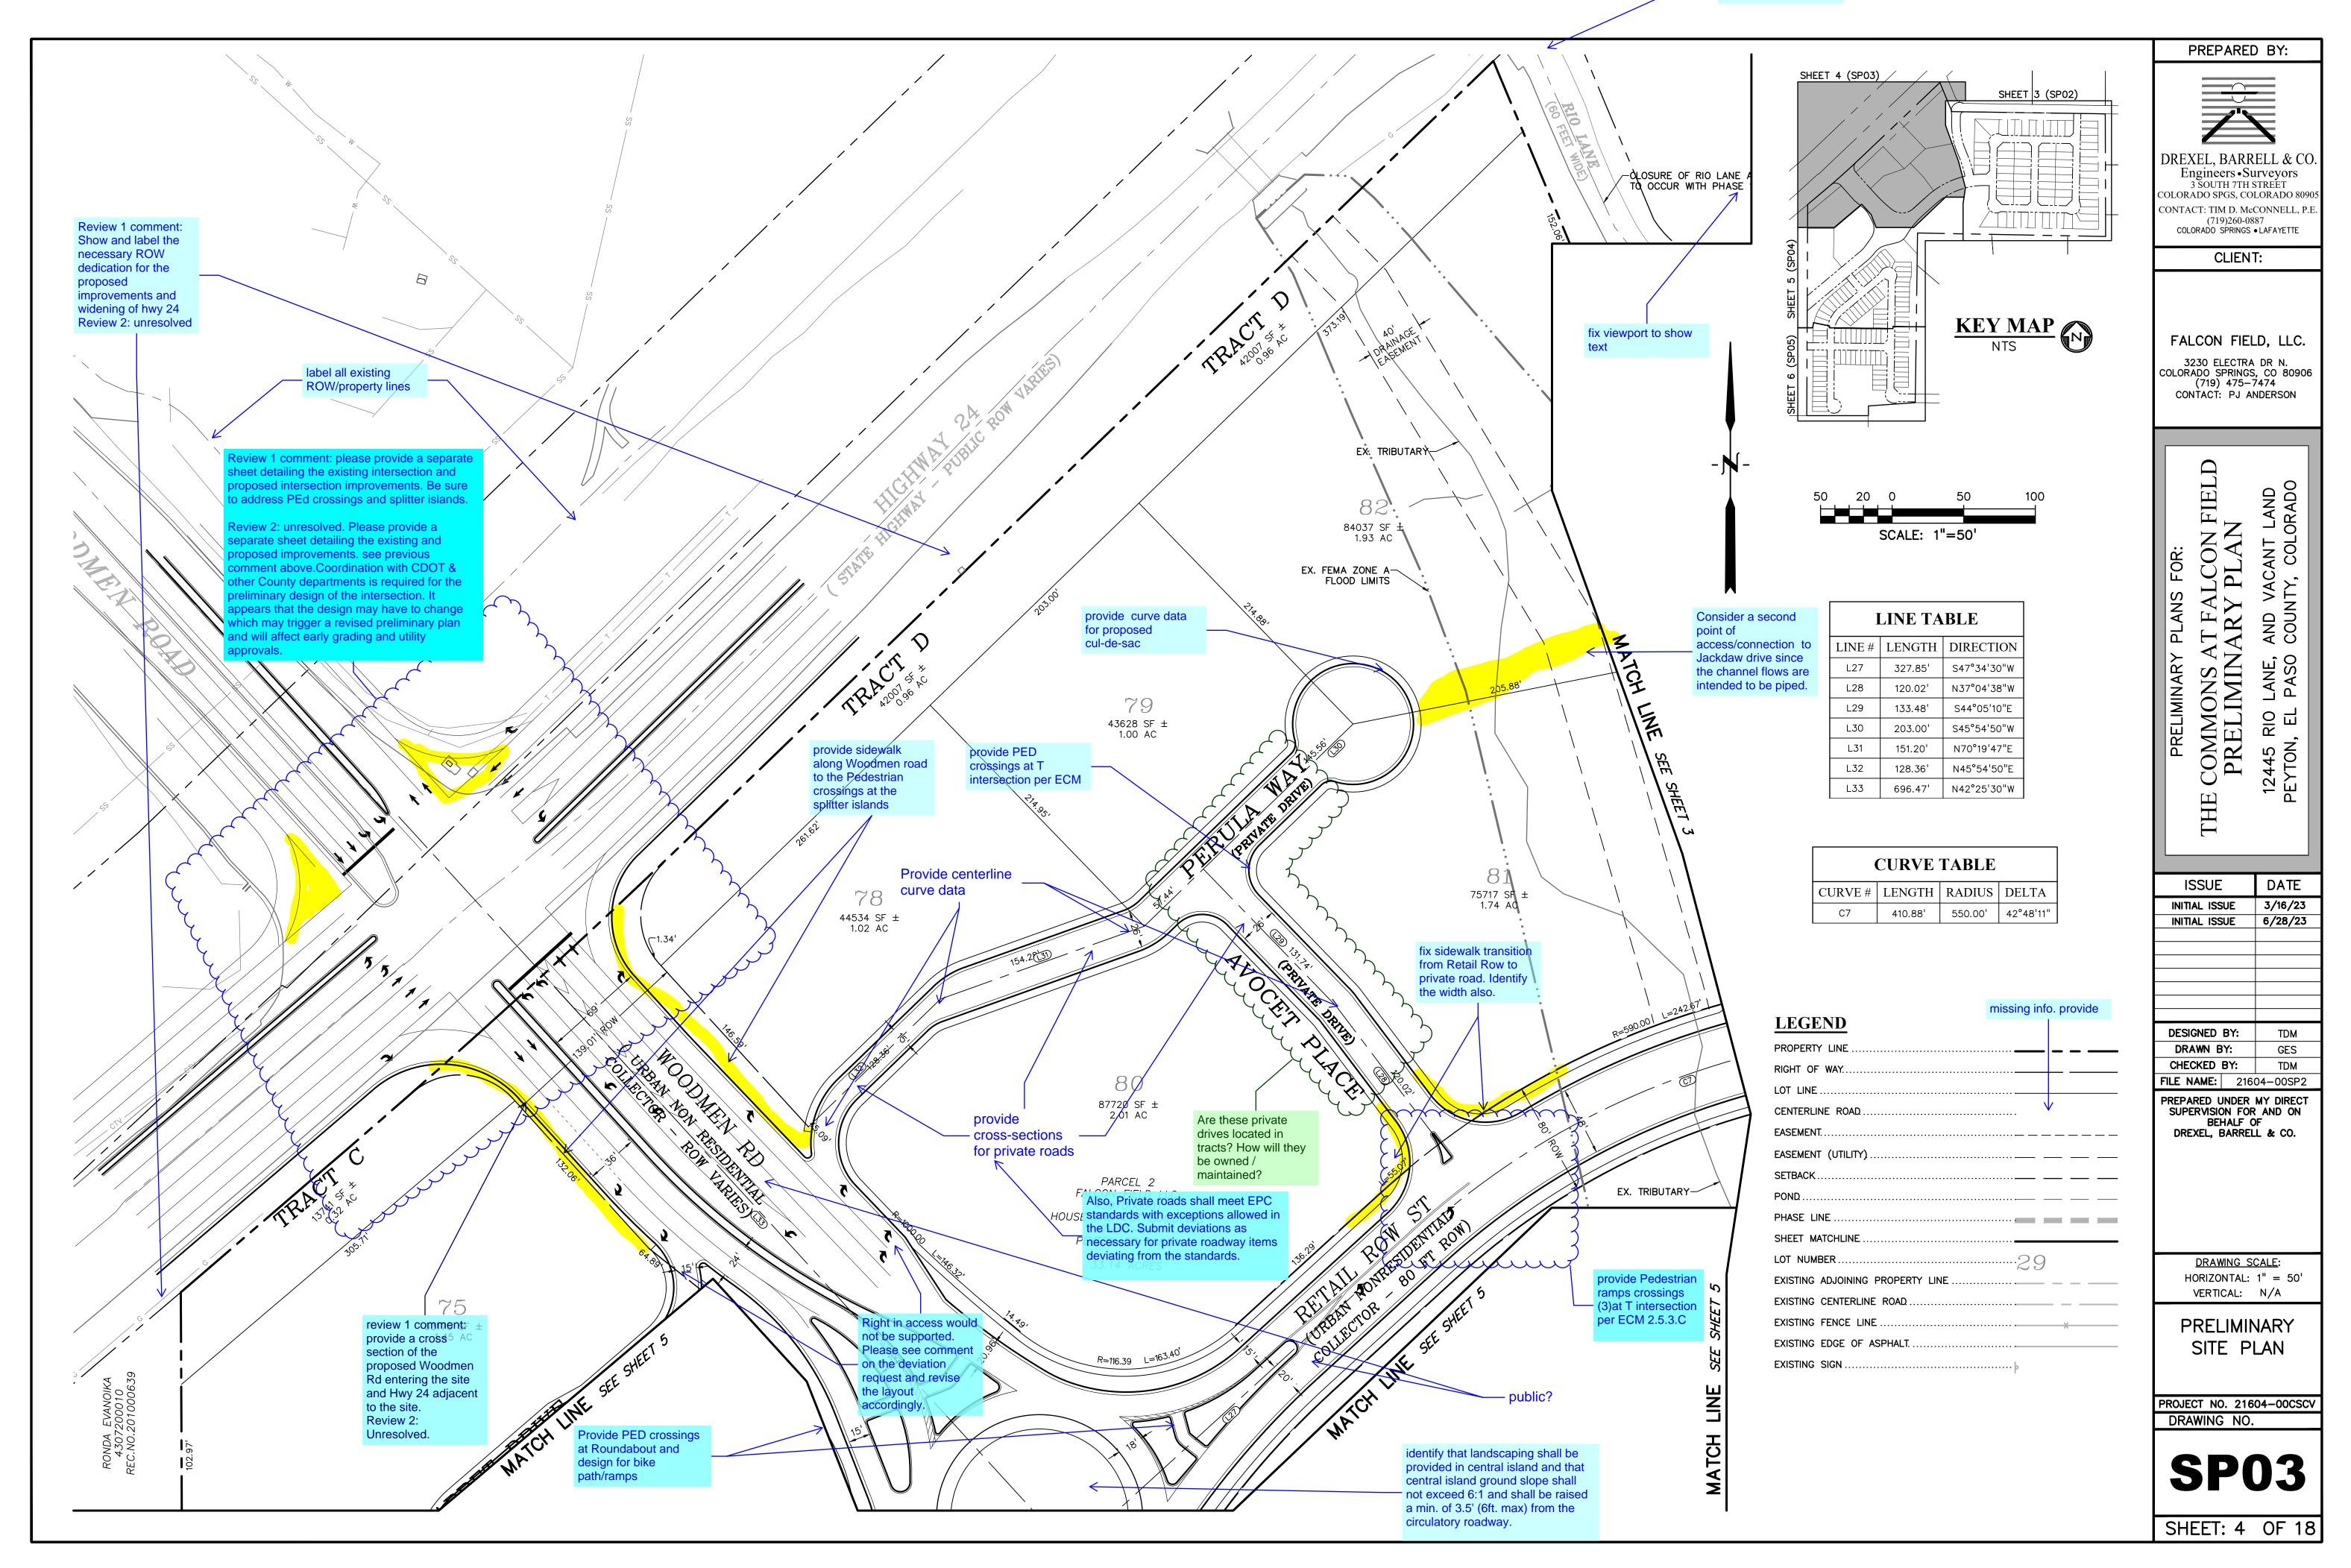

18. ALL RESIDENTIAL STREETS HAVE 5' ATTACHED SIDEWALKS WITH PEDESTRIAN RAMPS PER EL PASO COUNTY ENGINEERING CRITERIA MANUAL.

19. NO DIRECT LOT ACCESS SHALL BE PROVIDED TO ANY LOTS FROM RIO LANE OR U.S. HIGHWAY 24.

DUE TO THE POTENTIAL OF SHALLOW GROUNDWATER BASEMENTS ARE PROHIBITED. Please make the appropriate modifications based on CGS comments that have been provided on 8/15/23.

Geologic hazard areas need to be depicted on the preliminary plan and the lots that are encumbered by geologic hazards need to be specifically identified in the soils & geology note.