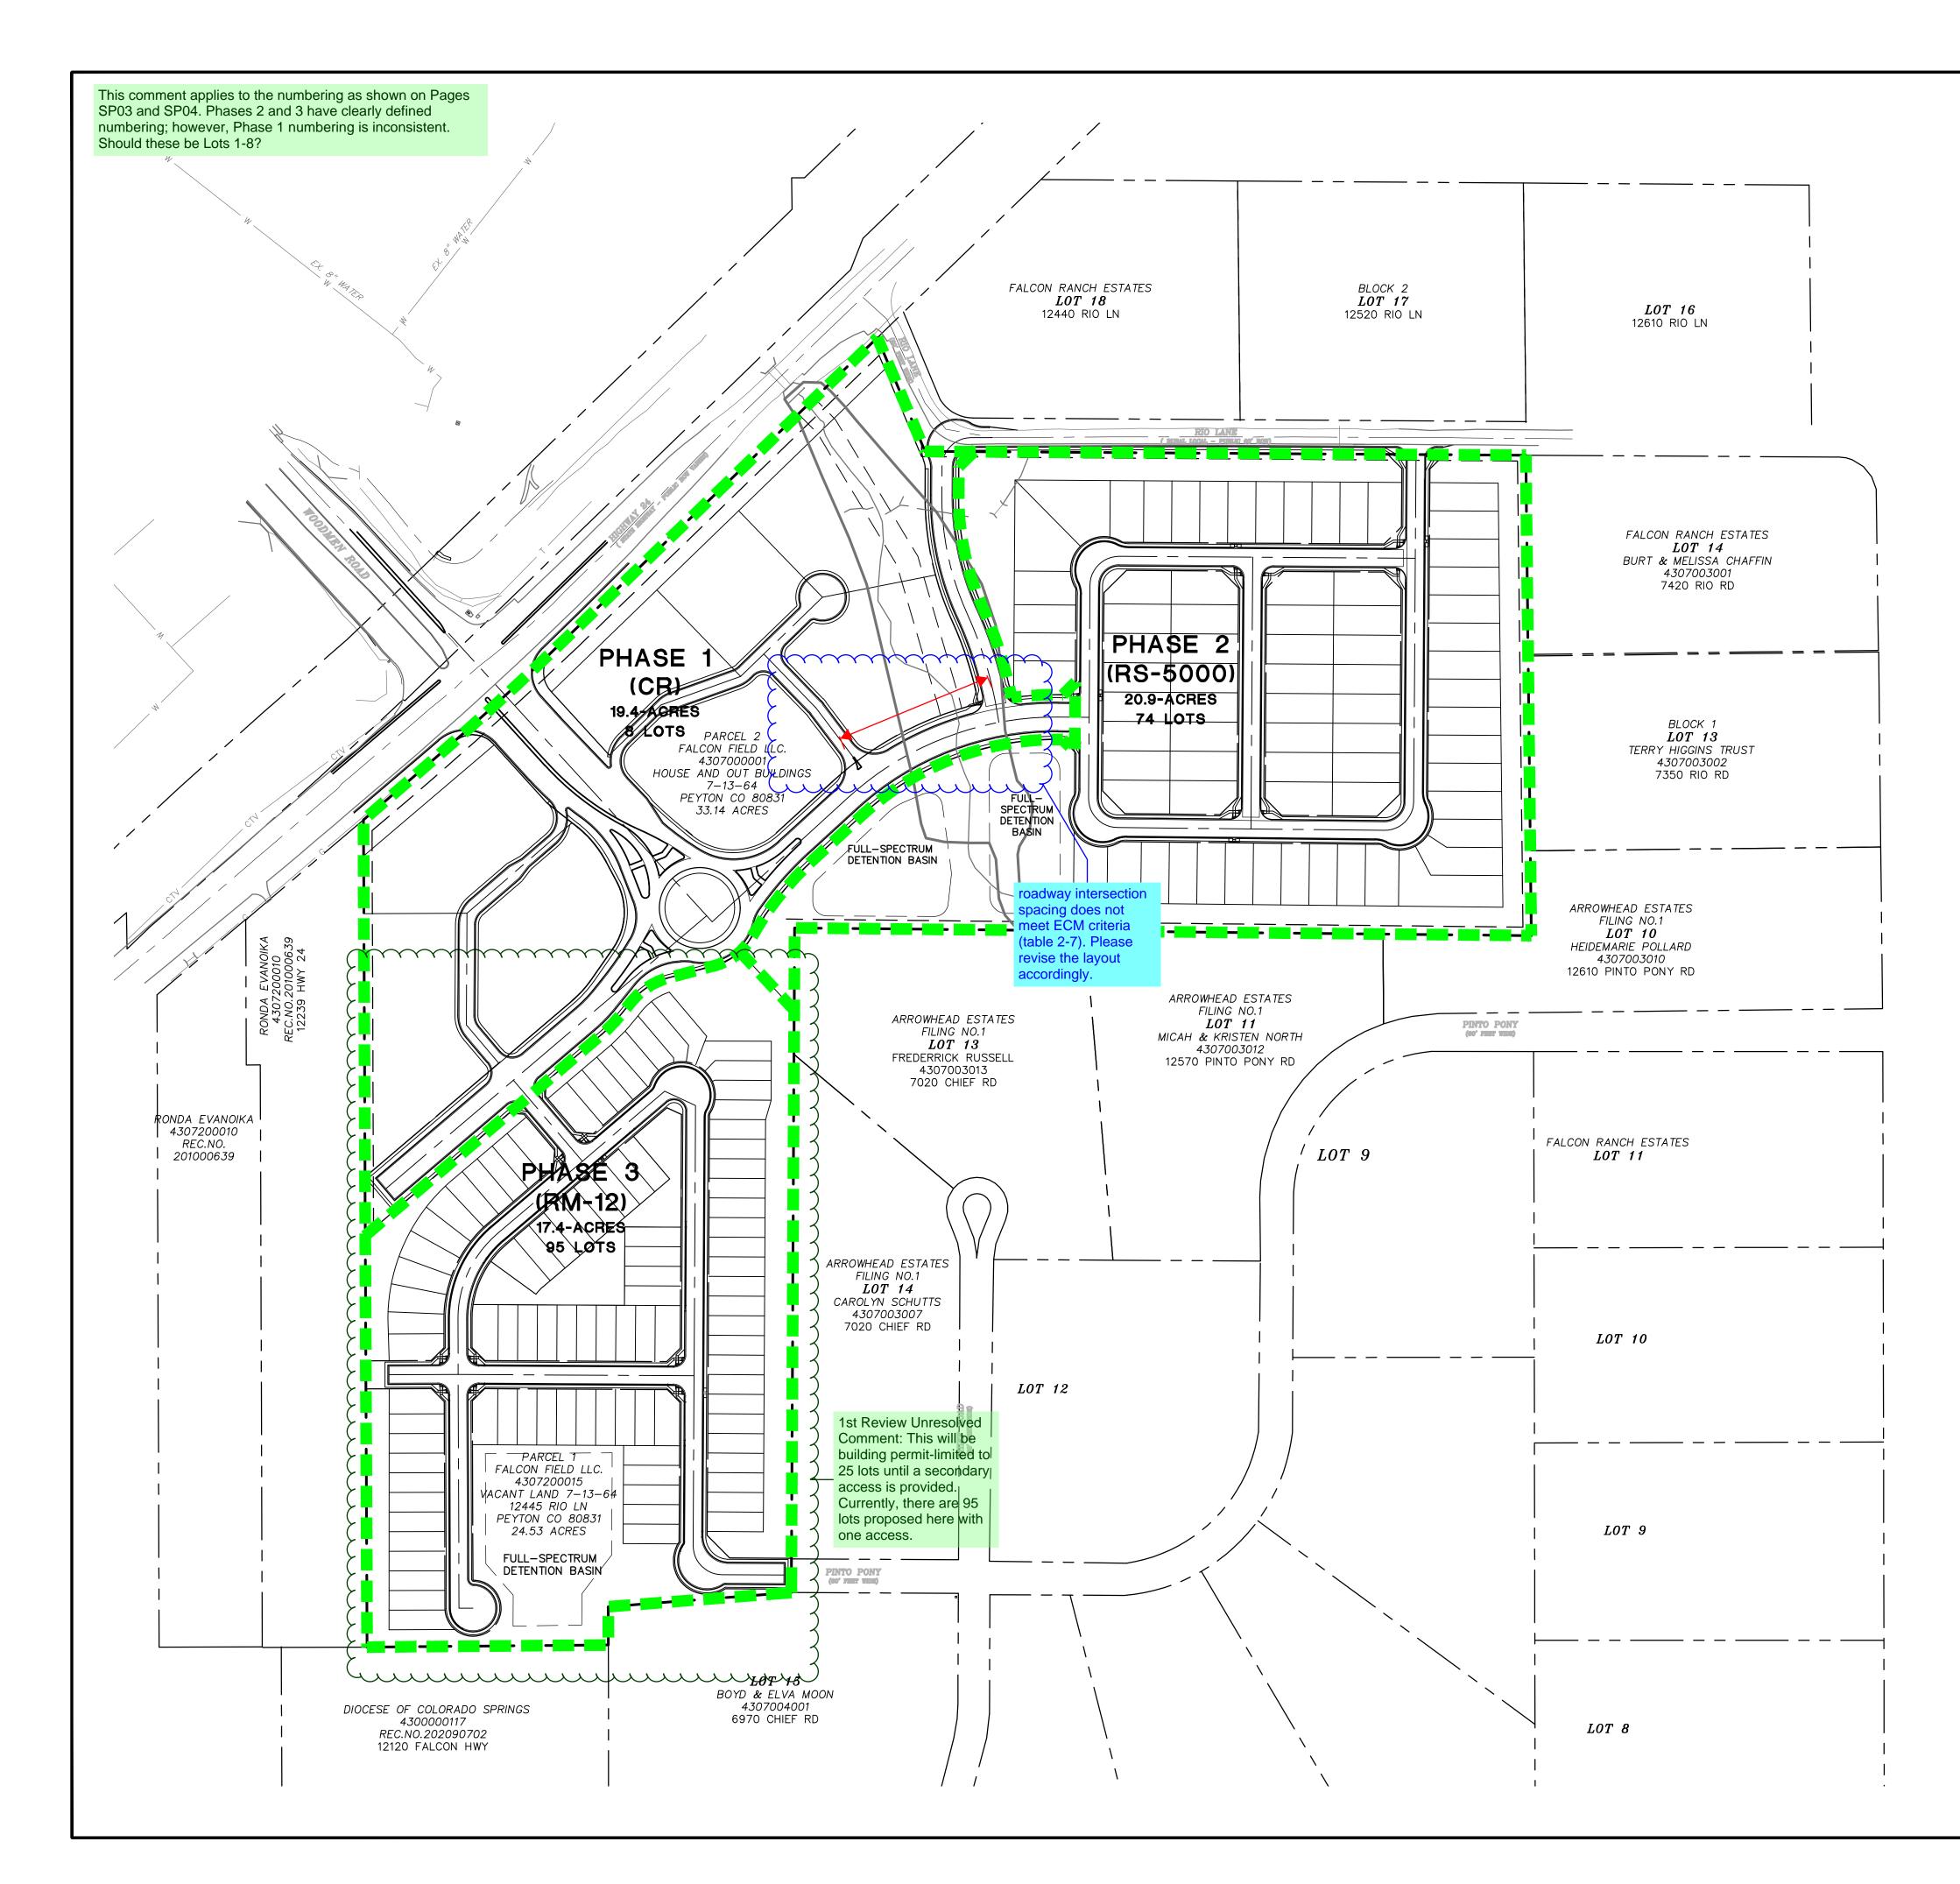

6. ALL OPENSPACE/LANDSCAPE TRACTS SHALL BE LIMITED TO NON-MOTORIZED USE ONLY, EXCEPT FOR MAINTENANCE AND EMERGENCY VEHICLES.

FLOOD PLAIN: THIS SITE, THE COMMONS AT FALCON FIELD, IS PARTIALLY LOCATED WITHIN A DESIGNATED F.E.M.A. FLOODPLAIN AS DETERMINED BY THE FLOOD INSURANCE RATE MAP, COMMUNITY PANEL NUMBERS 08041C0553G AND 08041C0561G, EFFECTIVE DECEMBER 7, 2018. 8. THE COMMONS AT FALCON FIELD SHALL BE LIMITED TO A TOTAL OF 177 LOTS. PHASES MAY BE COMBINED AND COMPLETED OUT OF ORDER

### SITE DATA:

OWNER:

DEVELOPER: ZONING: (EXISTING & PROPOSED) TAX SCHEDULE NUMBER: LAND USE: PROPOSED SITE AREA:

FALCON FIELD, LLC 3230 ELECTRA DR COLORADO SPRINGS, CO 80906 FALCON FIELD, LLC RS-5000, RM-12 & CR 43070-00-001, 43072-00-015 8 REGIONAL COMMERCIAL LOTS, 169 SINGLE FAMILY RESIDENTIAL LOTS 57.67 AC.

| LAND USE                                          | NET DENSITY                    | UNITS                            | ACRES                            | % OF LAND                        |
|---------------------------------------------------|--------------------------------|----------------------------------|----------------------------------|----------------------------------|
| SINGLE FAMILY<br>COMMERCIAL<br>ROAD ROW<br>TRACTS | 8.9 DU/AC<br>N/A<br>N/A<br>N/A | 169 LOTS<br>8 LOTS<br>N/A<br>N/A | 19.05<br>13.88<br>12.24<br>12.51 | 33.0%<br>24.1%<br>21.2%<br>21.7% |
| TOTAL                                             | 8.9 DU/AC                      | 177 LOTS                         | 57.67                            | 100%                             |