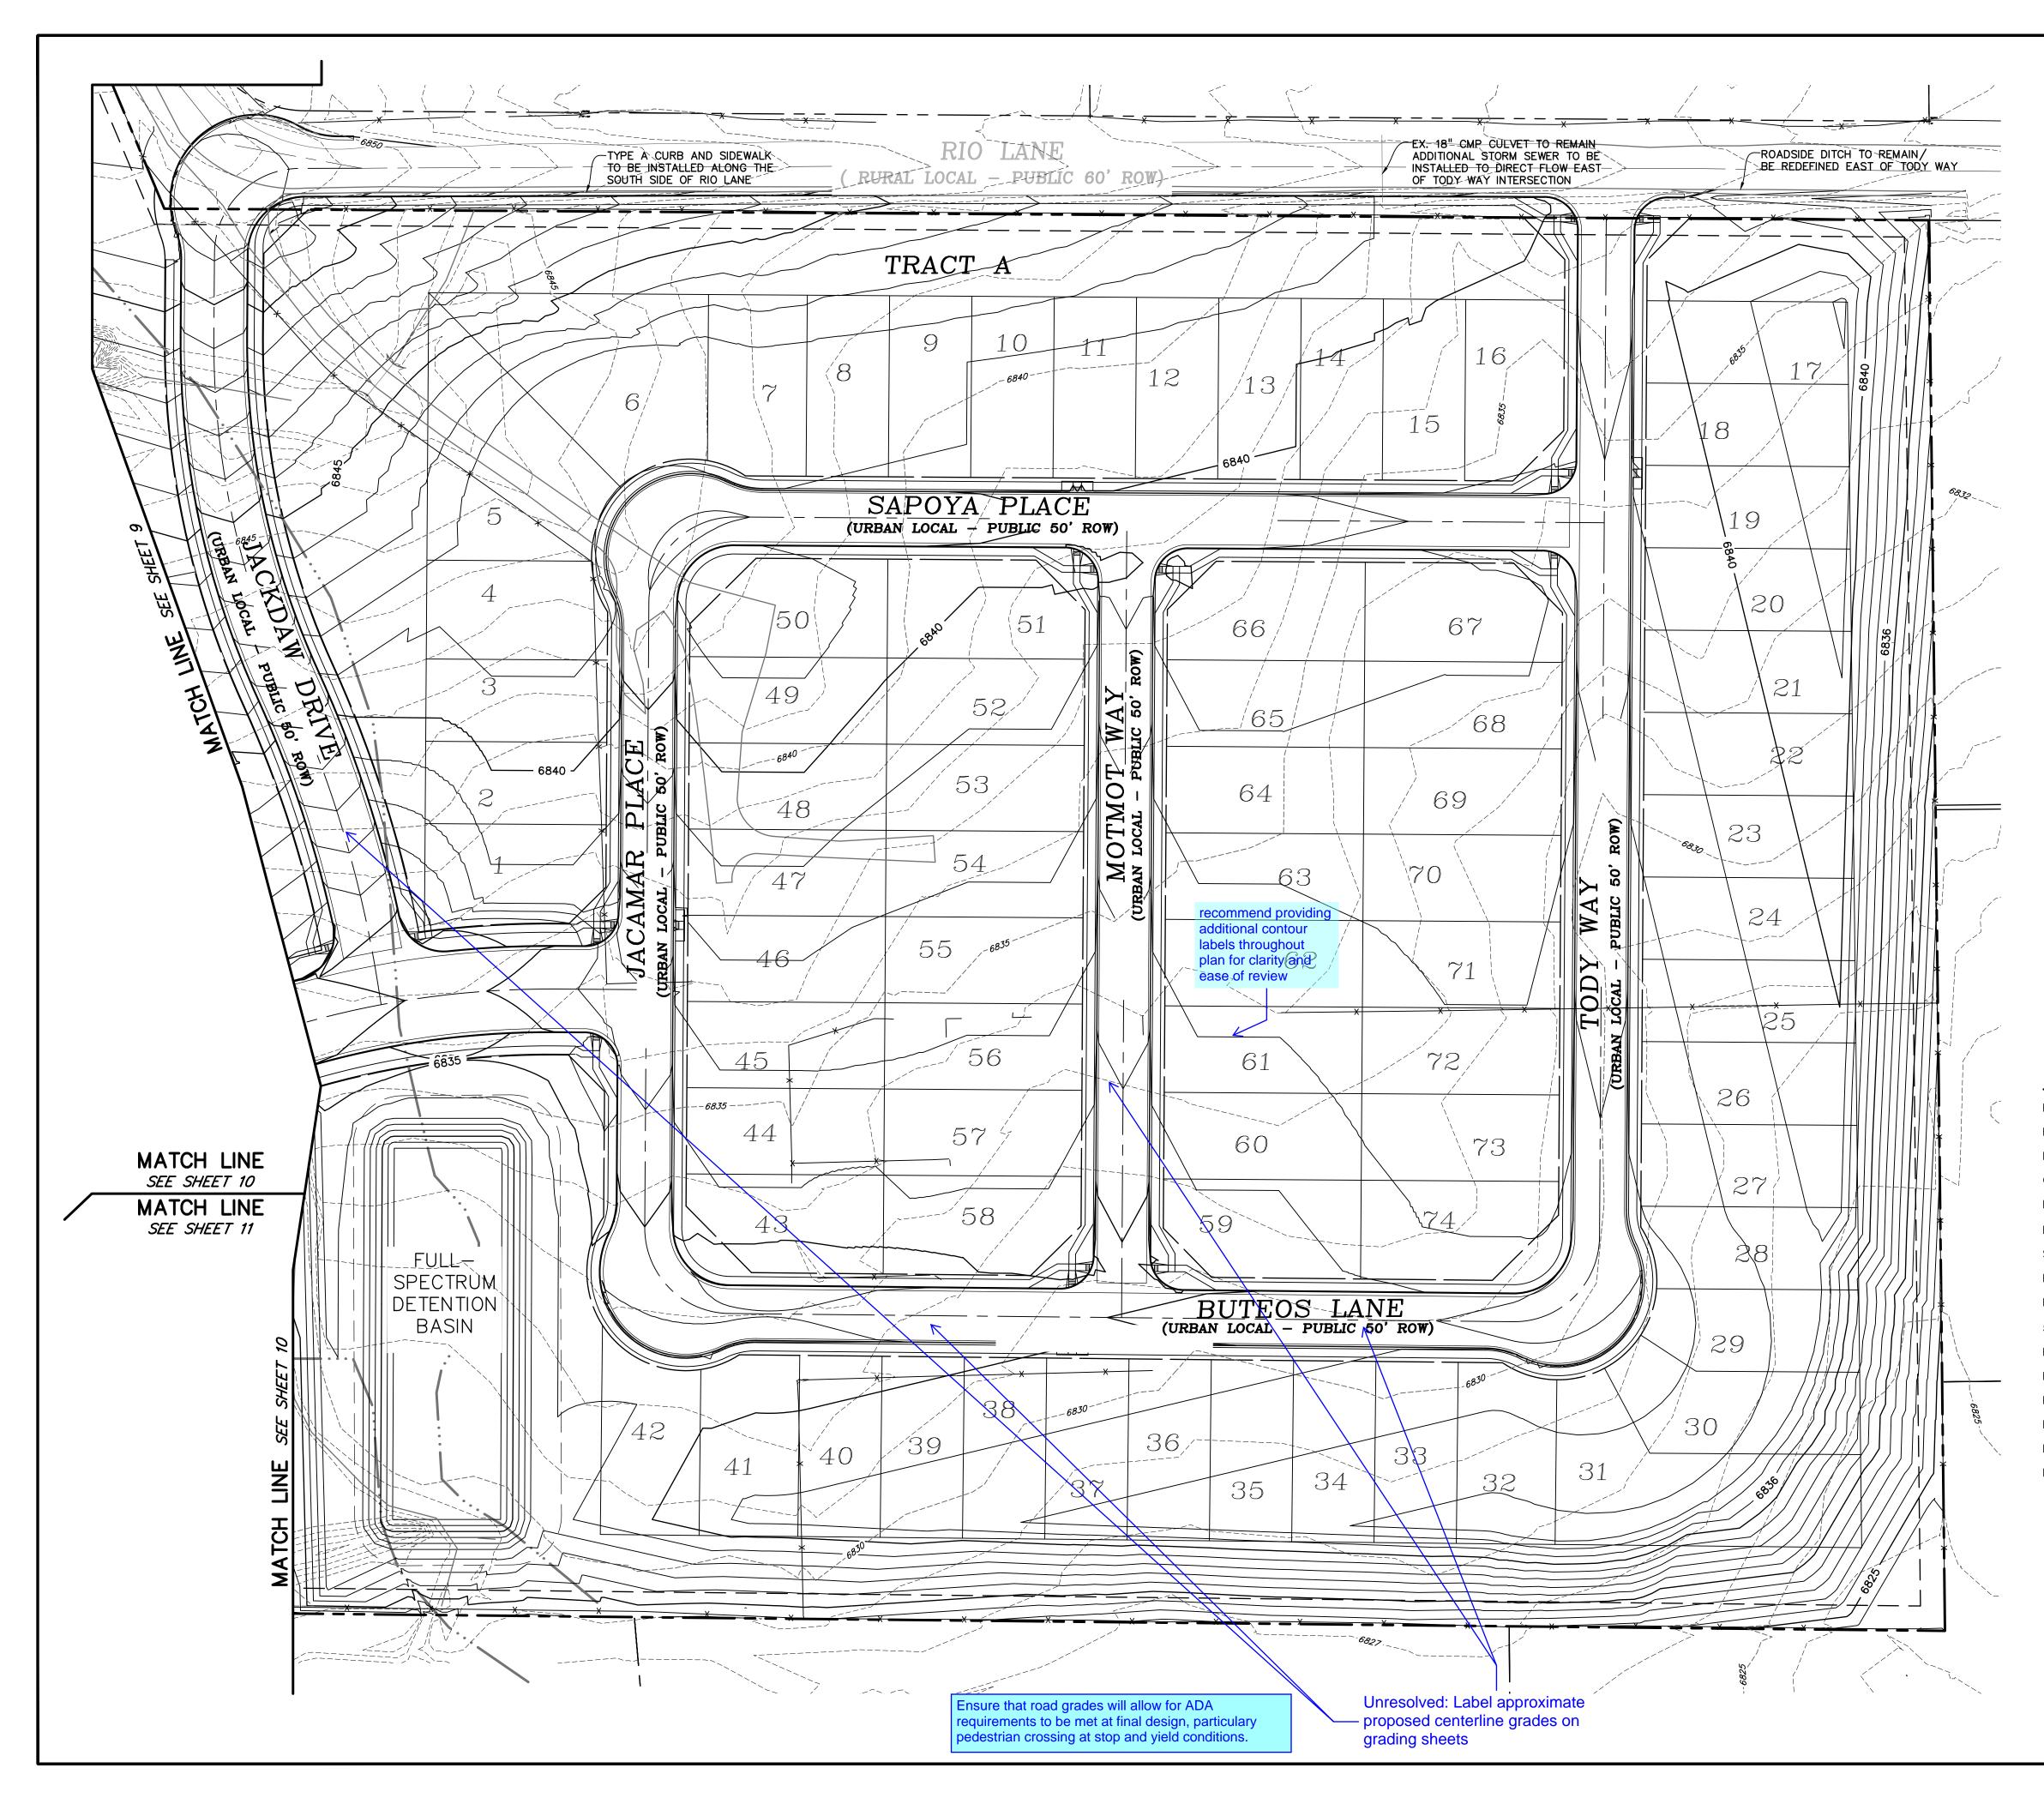

### **GENERAL NOTES:**

ALL STREETS SHALL BE CONSTRUCTED TO EL PASO COUNTY STANDARDS, UNLESS A SPECIFIC WAIVER OR DEVIATION HAS BEEN APPROVED. UPON ACCEPTANCE BY EL PASO COUNTY, ALL STREETS SHALL BE DEDICATED TO AND MAINTAINED BY EL PASO COUNTY DEPARTMENT OF TRANSPORTATION, EXCEPT FOR THE LANDSCAPING REFERRED TO IN NOTE #2.

18. ALL RESIDENTIAL STREETS HAVE 5' ATTACHED SIDEWALKS WITH PEDESTRIAN RAMPS PER EL PASO COUNTY ENGINEERING CRITERIA MANUAL.

19. NO DIRECT LOT ACCESS SHALL BE PROVIDED TO ANY LOTS FROM RIO LANE OR U.S. HIGHWAY 24.