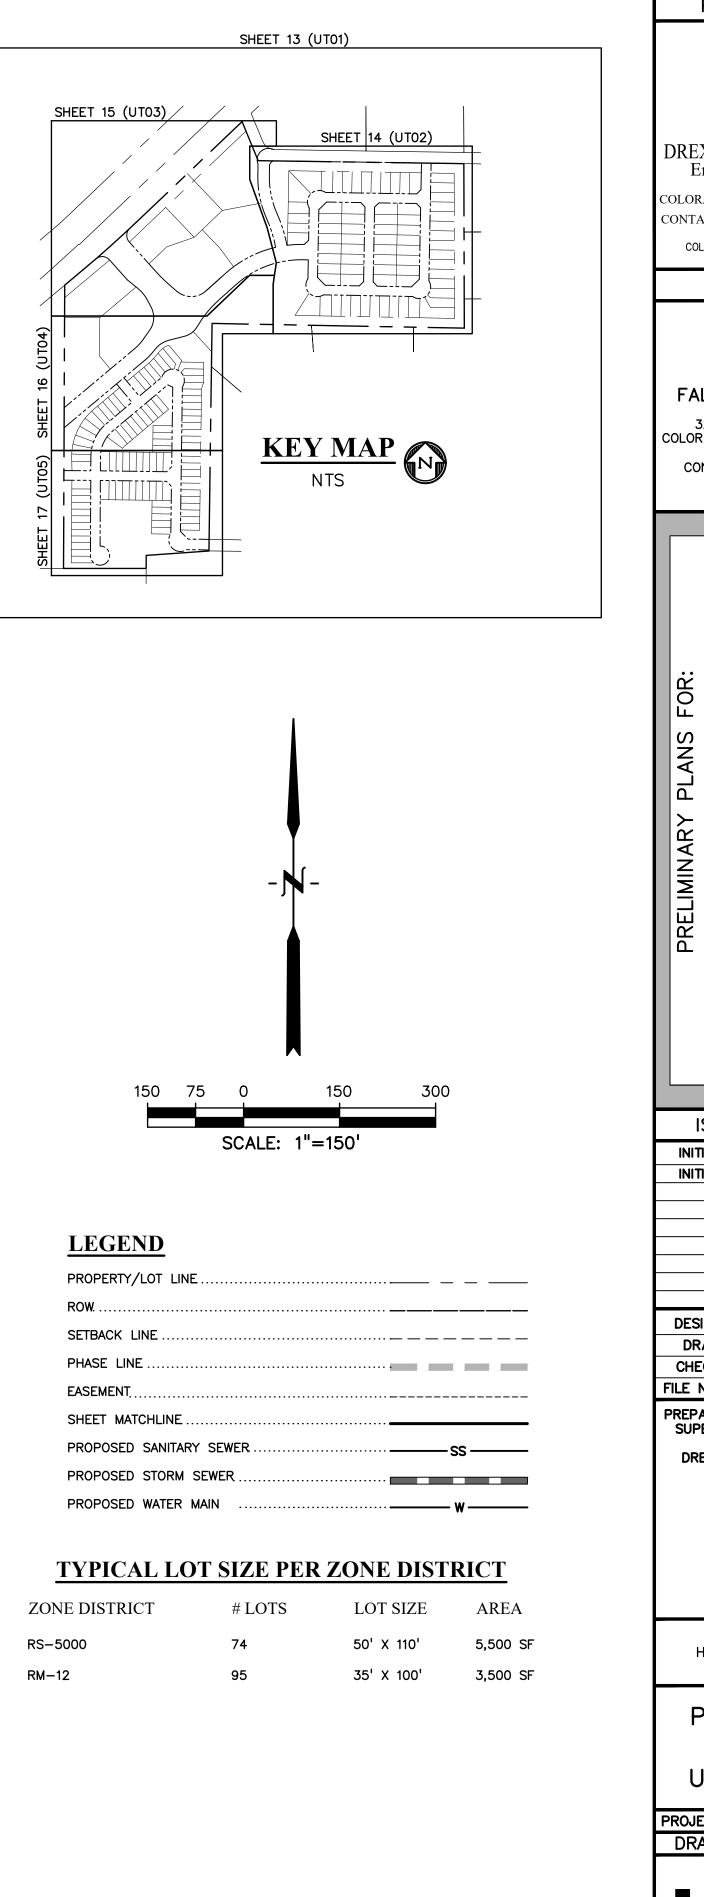

| LAND USE                                          | NET DENSITY                    | UNITS                            | ACRES                            | % OF LAND                        |
|---------------------------------------------------|--------------------------------|----------------------------------|----------------------------------|----------------------------------|
| SINGLE FAMILY<br>COMMERCIAL<br>ROAD ROW<br>TRACTS | 8.9 DU/AC<br>N/A<br>N/A<br>N/A | 169 LOTS<br>8 LOTS<br>N/A<br>N/A | 19.05<br>13.88<br>12.24<br>12.51 | 33.0%<br>24.1%<br>21.2%<br>21.7% |
| TOTAL                                             | 8.9 DU/AC                      | 177 LOTS                         | 57.67                            | 100%                             |

### **SHEET INDEX**

| SHT1  | PRELIMINARY COVER SHEET PLAN     | PP01 |
|-------|----------------------------------|------|
| SHT2  | PRELIMINARY OVERALL SITE PLAN    | SP01 |
| SHT3  | PRELIMINARY SITE PLAN            | SP02 |
| SHT4  | PRELIMINARY SITE PLAN            | SP03 |
| SHT5  | PRELIMINARY SITE PLAN            | SP04 |
| SHT6  | PRELIMINARY SITE PLAN            | SP05 |
| SHT7  | PRELIMINARY ROAD SECTIONS        | RS01 |
| SHT8  | PRELIMINARY OVERALL GRADING PLAN | GP01 |
| SHT9  | PRELIMINARY GRADING PLAN         | GP02 |
| SHT10 | PRELIMINARY GRADING PLAN         | GP03 |
| SHT11 | PRELIMINARY GRADING PLAN         | GP04 |
| SHT12 | PRELIMINARY GRADING PLAN         | GP05 |
| SHT13 | PRELIMINARY OVERALL UTILITY PLAN | UT01 |
| SHT14 | PRELIMINARY UTILITY PLAN         | UT02 |
| SHT15 | PRELIMINARY UTILITY PLAN         | UTO3 |
| SHT16 | PRELIMINARY UTILITY PLAN         | UT04 |
| SHT17 | PRELIMINARY UTILITY PLAN         | UT05 |
| SHT18 | PRELIMINARY OFFSITE UTILITY PLAN | UTOE |
|       |                                  |      |