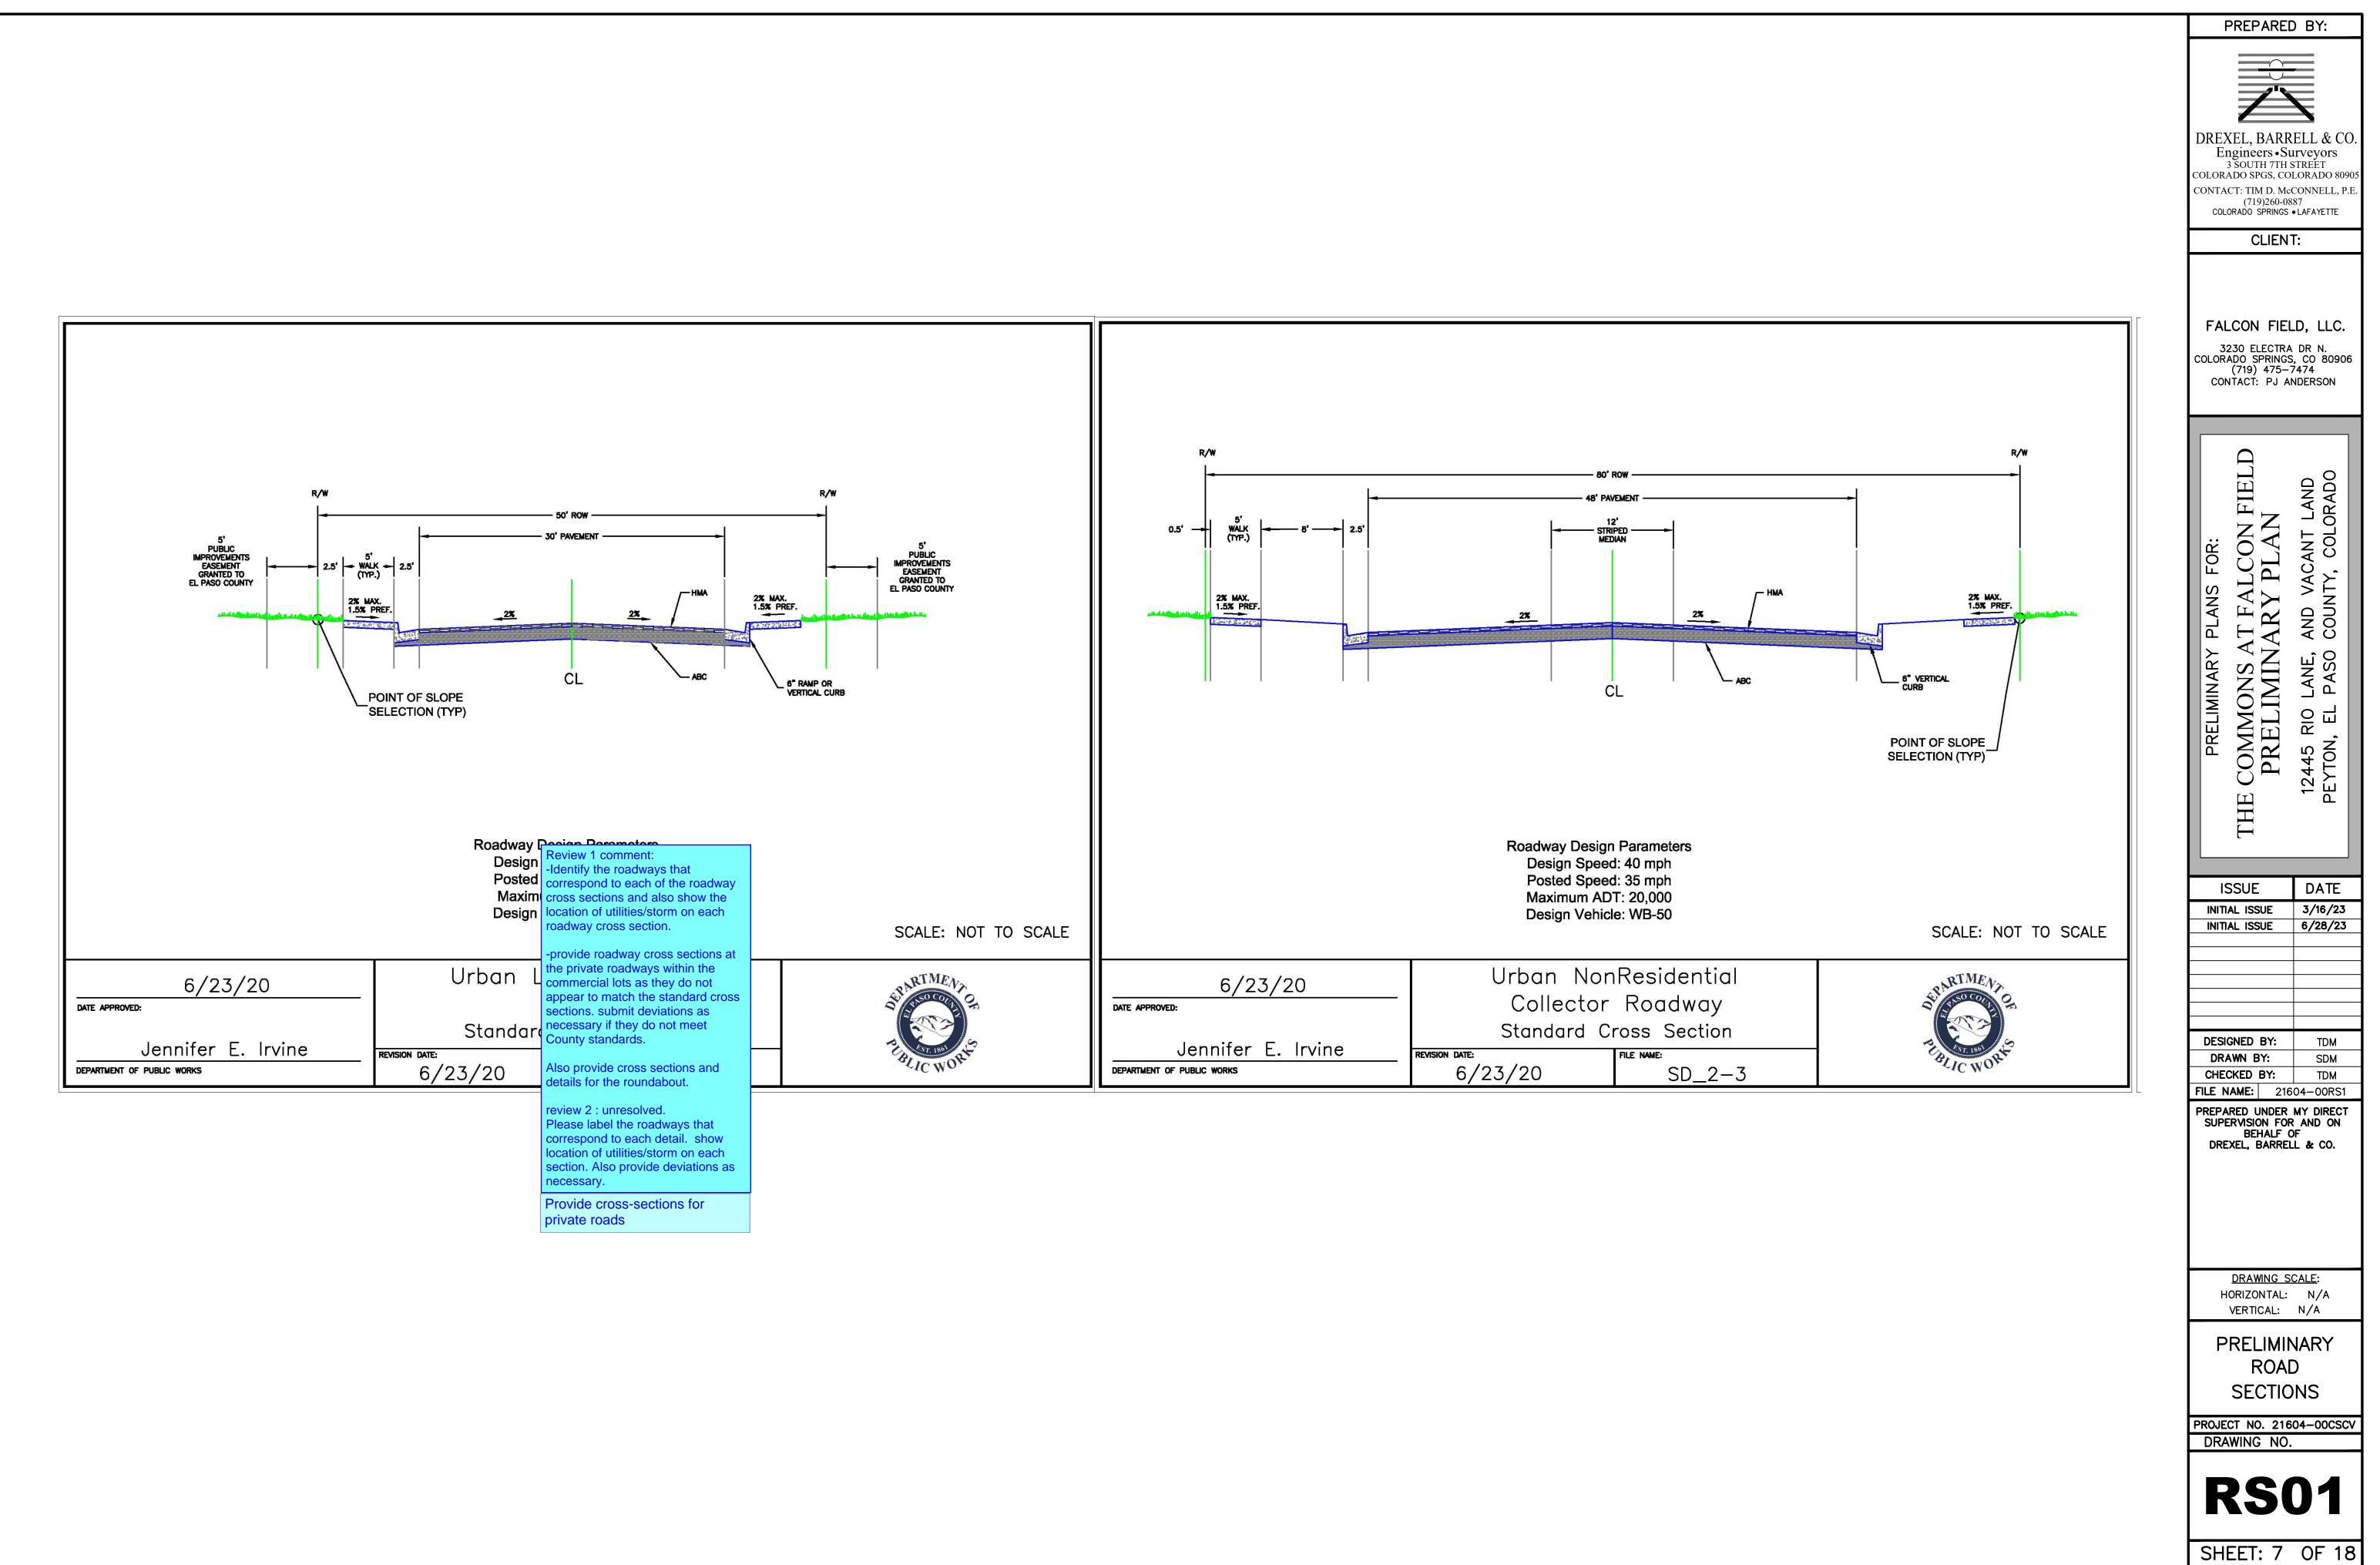

### **GENERAL NOTES:**

ALL STREETS SHALL BE CONSTRUCTED TO EL PASO COUNTY STANDARDS, UNLESS A SPECIFIC WAIVER OR DEVIATION HAS BEEN APPROVED. UPON ACCEPTANCE BY EL PASO COUNTY, ALL STREETS SHALL BE DEDICATED TO AND MAINTAINED BY EL PASO COUNTY DEPARTMENT OF TRANSPORTATION, EXCEPT FOR THE LANDSCAPING REFERRED TO IN NOTE #2.

18. ALL RESIDENTIAL STREETS HAVE 5' ATTACHED SIDEWALKS WITH PEDESTRIAN RAMPS PER EL PASO COUNTY ENGINEERING CRITERIA MANUAL.

19. NO DIRECT LOT ACCESS SHALL BE PROVIDED TO ANY LOTS FROM RIO LANE OR U.S. HIGHWAY 24.