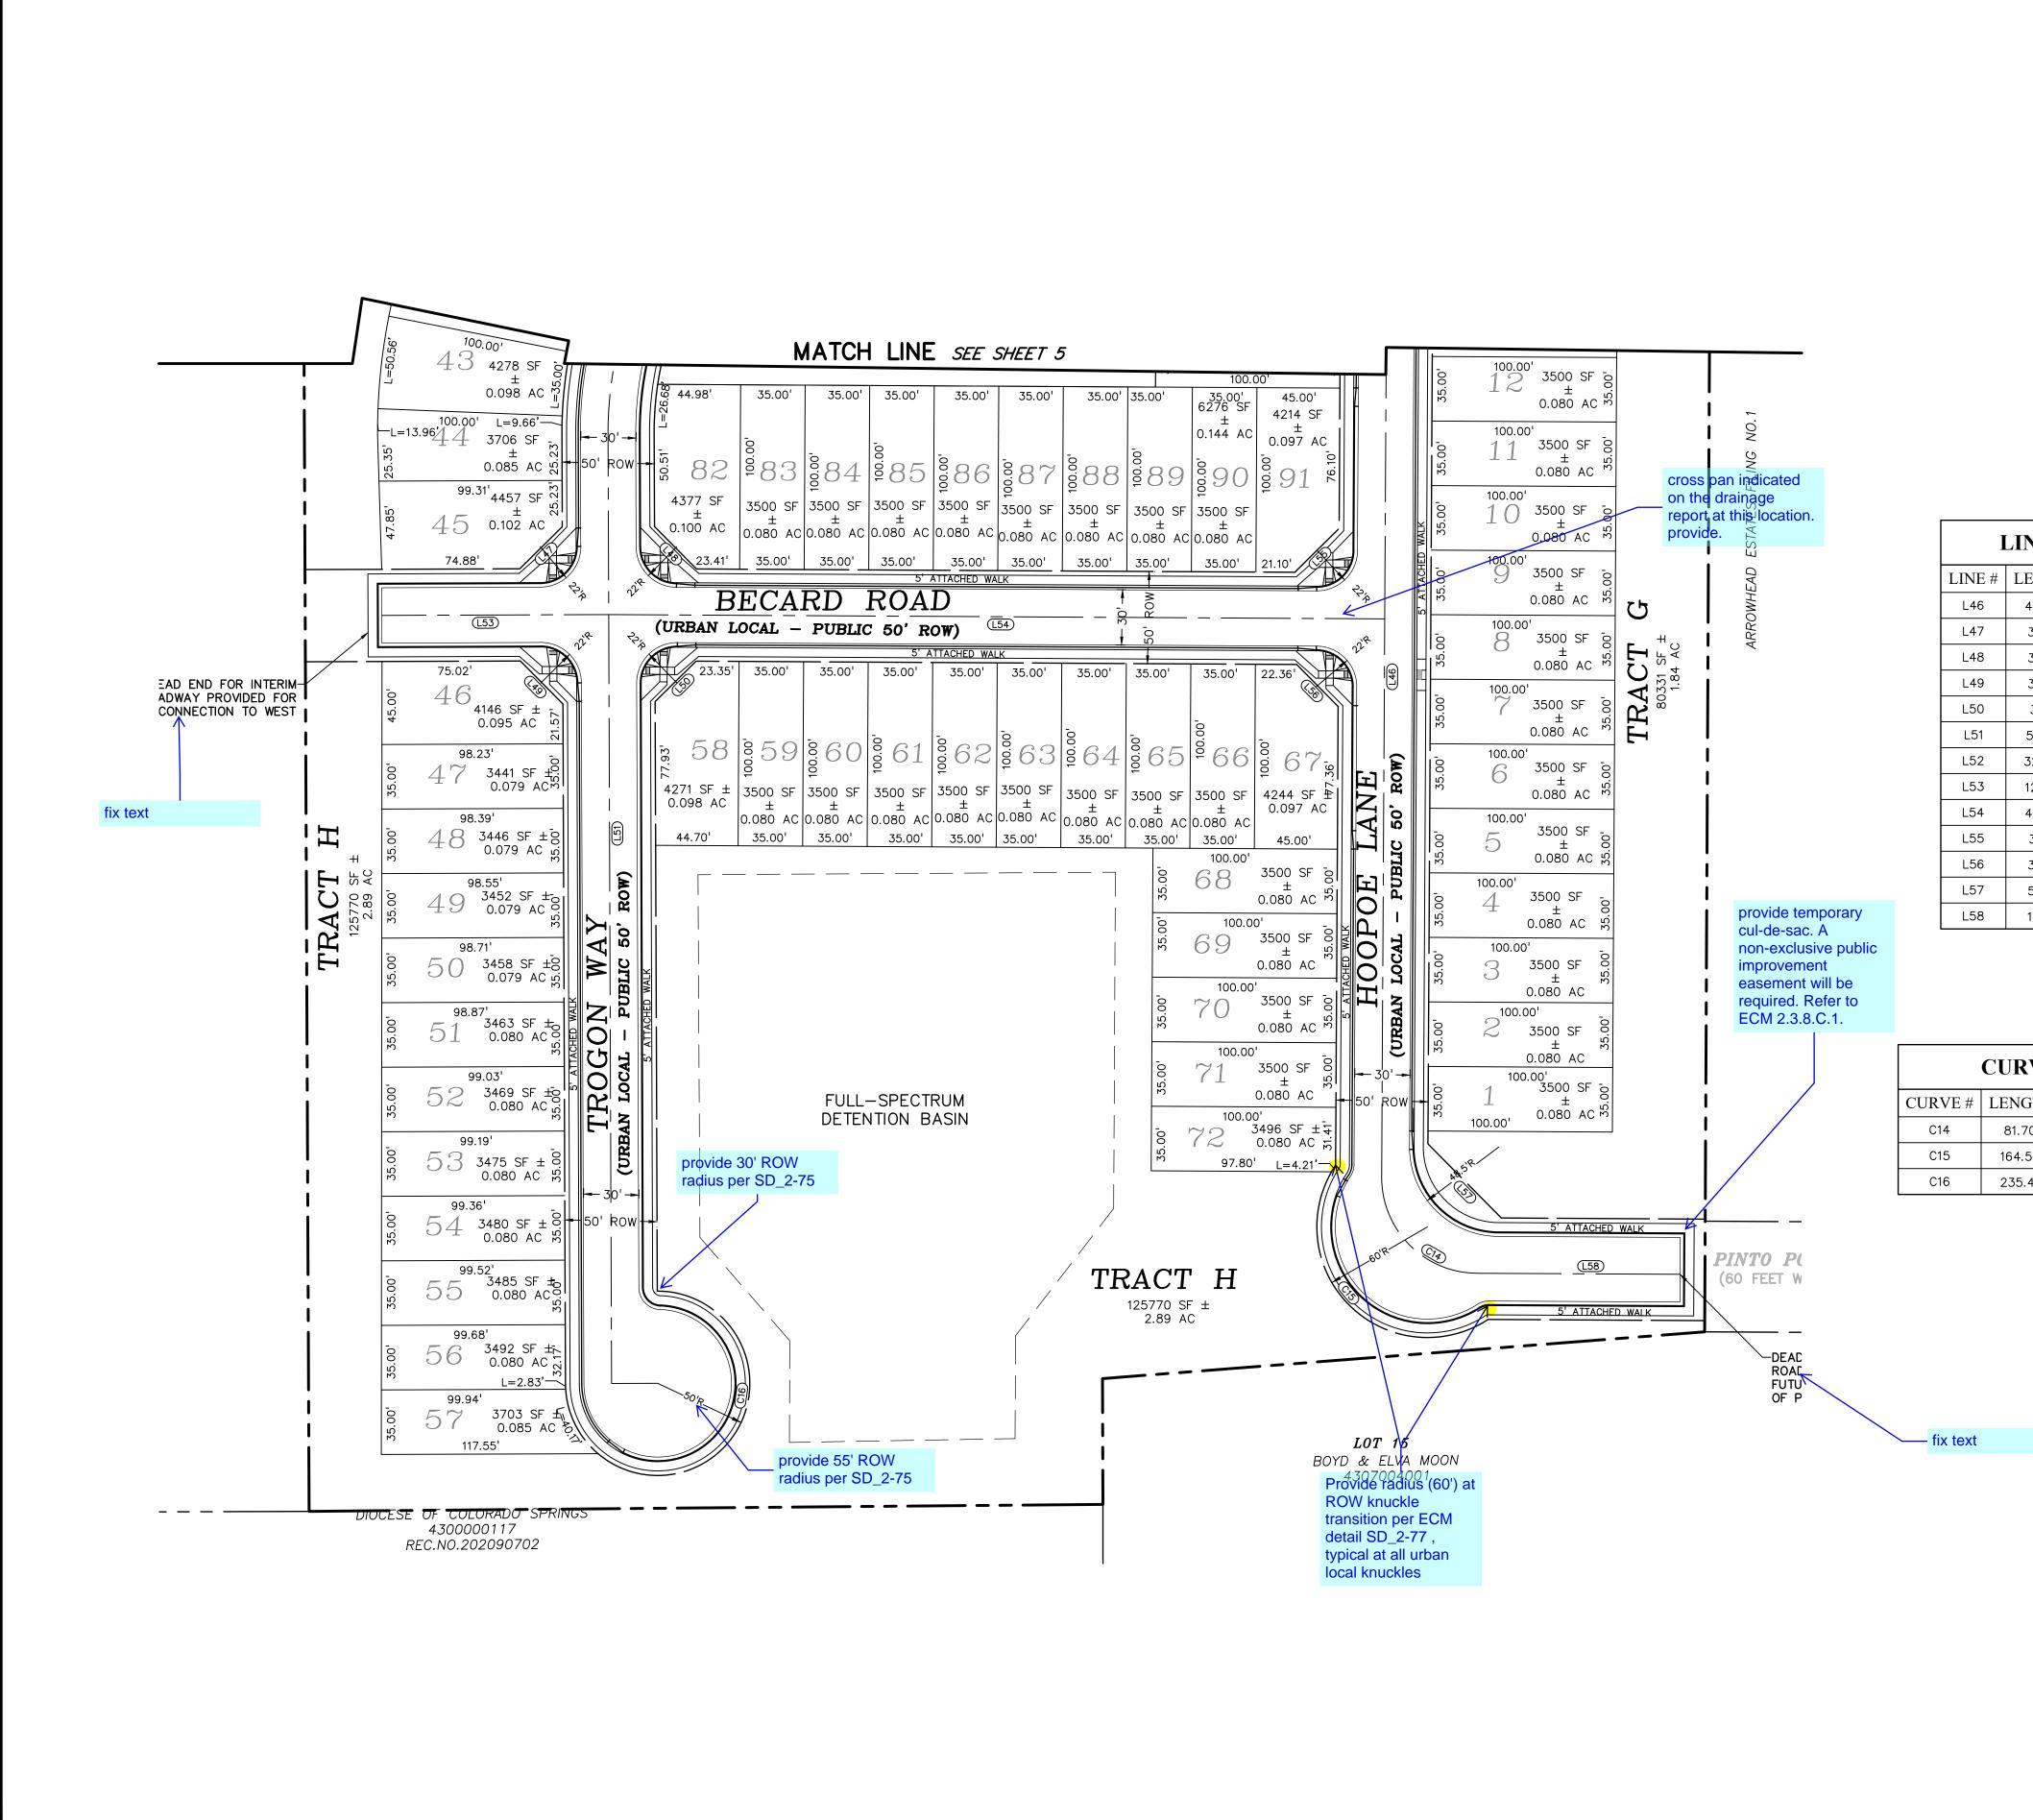

### LINE TABLE

| LINE # | LENGTH  | DIRECTION   |
|--------|---------|-------------|
| L46    | 461.93' | S0°19'03"W  |
| L47    | 32.42'  | S45°19'03"W |
| L48    | 32.38'  | N44°40'57"W |
| L49    | 32.84'  | N44°40'57"W |
| L50    | 31.21'  | S45°19'03"W |
| L51    | 515.13' | N0°12'42"W  |
| L52    | 322.58' | S0°19'03"W  |
| L53    | 122.84' | S89°47'18"W |
| L54    | 421.05' | N89°40'57"W |
| L55    | 33.81'  | S45°19'03"W |
| L56    | 32.02'  | N44°40'57"W |
| L57    | 56.57'  | N44°40'57"W |
| L58    | 110.12' | S89°42'21"E |

| GTH | RADIUS | DELTA      |
|-----|--------|------------|
| 70' | 52.00' | 90°01'24"  |
| 53' | 60.00' | 157°06'53" |
| 41' | 50.00' | 269°45'43" |

| PROPERTY/LOT LINE         |  |
|---------------------------|--|
| ROW                       |  |
| SETBACK LINE              |  |
| EX. WATER LINE            |  |
| EX. SANITARY SEWER ss ss  |  |
| PP OFFSITE WATER LINE     |  |
| PP OFFSITE SANITARY SEWER |  |