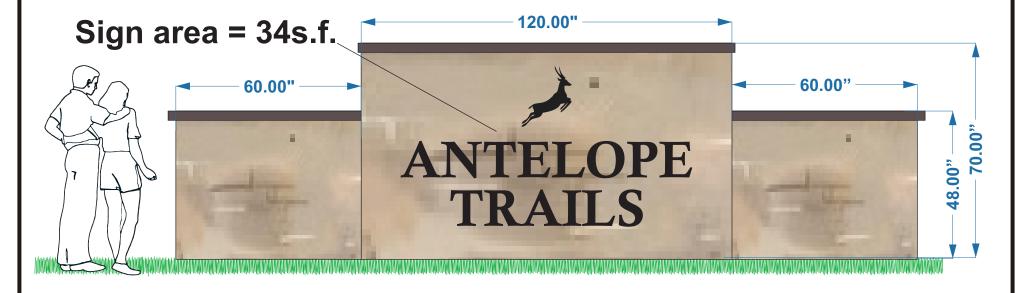

## Page 1 of 2

Single sided monument sign. Stucco finish. 1/4" aluminum cutout letters and logo. Painted Black with Matthews paint system.

Any changes made after final approval will be charged for. This design is property of the Denver Sign Factory and any reproduction of or likeness to will be considered copyright infringement punishable by law.

1487 S. Zeno Way Aurora, CO 80017

720-276-6942

**Customer: Antelope Trails** 

**Designer: Lonzo Bustos** 

**Art Path: Customers/AT/70x240Monument** 

| <b>Approved</b> | as | į |
|-----------------|----|---|
| ubbiolog        | uv |   |