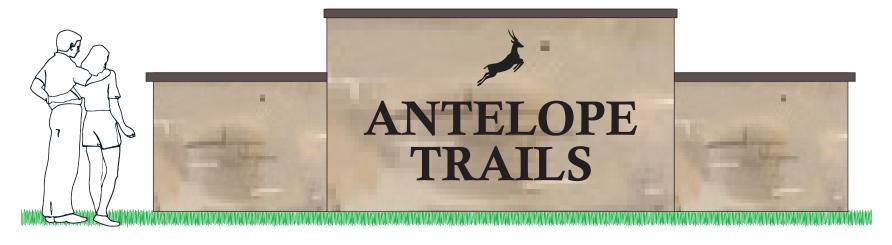

## Page 1 of 2

Single sided monument sign. Stucco finish. 1/4" aluminum cutout letters and logo. Painted Black with Matthews paint system.

Any changes made after final approval will be charged for. This design is property of the Denver Sign Factory and any reproduction of or likeness to will be considered copyright infringement punishable by law.