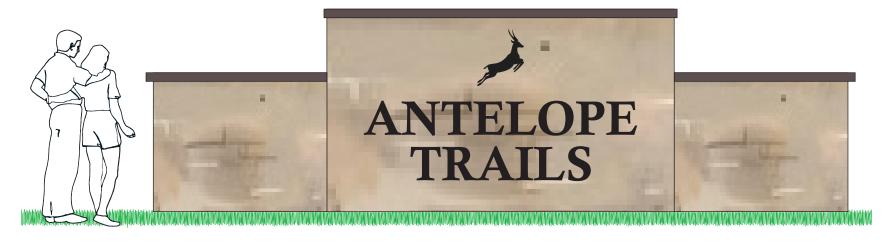

## Page 1 of 2

Approved
By:Kari Parsons
Date:07/11/2023

El Paso County Planning & Community Development

Single sided monument sign. Stucco finish. 1/4" aluminum cutout letters and logo. Painted Black with Matthews paint system.

1487 S. Zeno Way Aurora, CO 80017

720-276-6942

**Customer: Antelope Trails** 

**Designer: Lonzo Bustos** 

**Art Path: Customers/AT/70x240Monument** 

| ٦ | ΙAι | nn | rn  | ved | as | į  |
|---|-----|----|-----|-----|----|----|
|   |     | u  | יטו | IUU | uv | ıv |