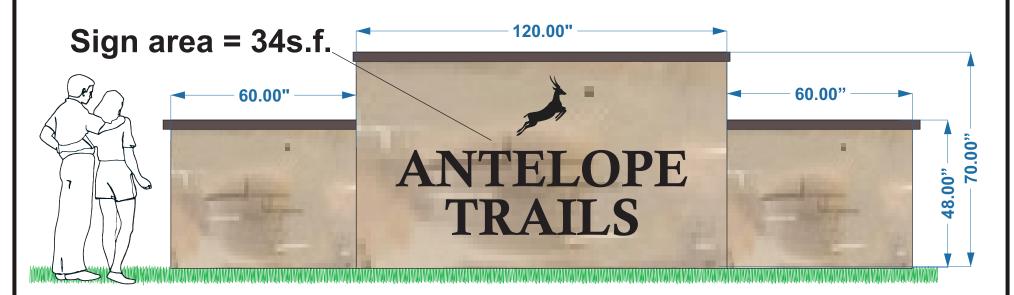

## Page 1 of 2

Approved
By:Kari Parsons
Date:07/11/2023

El Paso County Planning & Community Development

Single sided monument sign. Stucco finish. 1/4" aluminum cutout letters and logo. Painted Black with Matthews paint system.

1487 S. Zeno Way Aurora, CO 80017

720-276-6942

**Customer: Antelope Trails** 

**Designer: Lonzo Bustos** 

**Art Path: Customers/AT/70x240Monument** 

| ٦ | ΙAι | nn | rn  | ved | as | į  |
|---|-----|----|-----|-----|----|----|
|   |     | u  | יטו | IUU | uv | ıv |