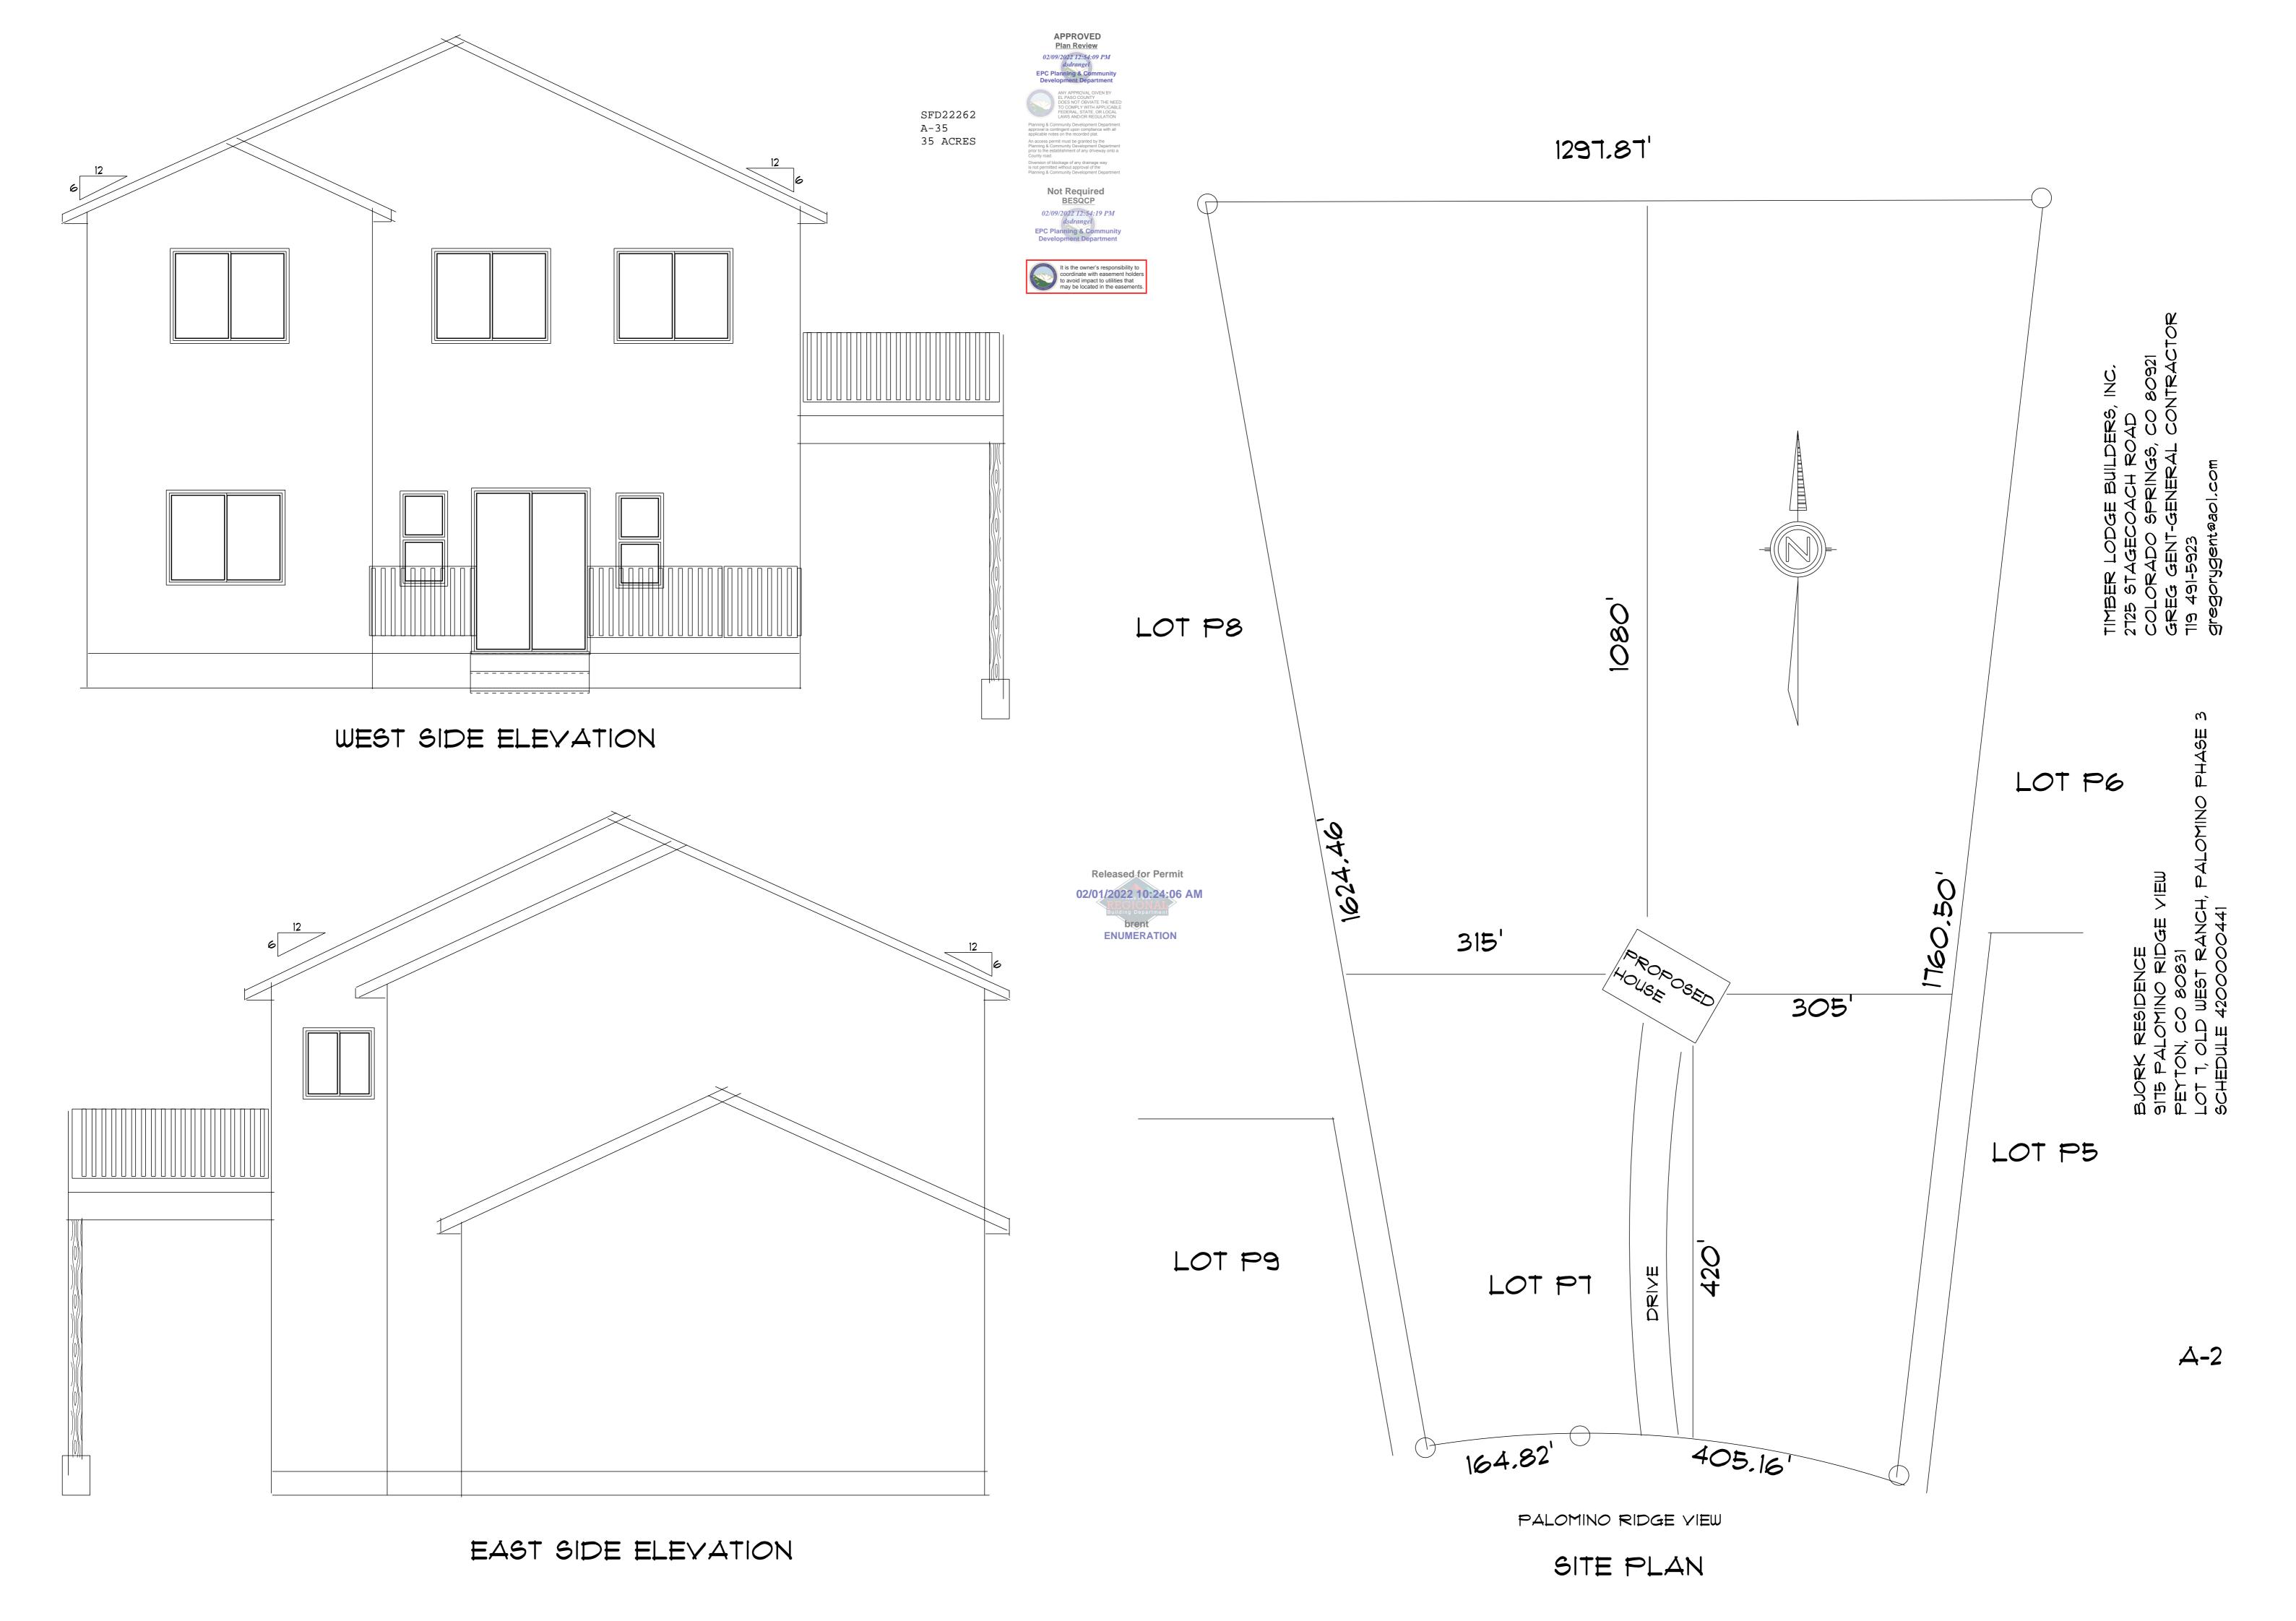

# RESIDENTIAL

**2017 PPRBC** 

Parcel: 4200000441

**Address: 9175 PALOMINO RIDGE VW, PEYTON** 

**Description:** 

#### RESIDENCE

Contractor: TIMBER LODGE BUILDERS, INC.

Type of Unit:

| Garage        | 752  |
|---------------|------|
| Lower Level 1 | 1055 |
| Main Level    | 1040 |
| Upper Level 1 | 1296 |

4143 Total Square Feet