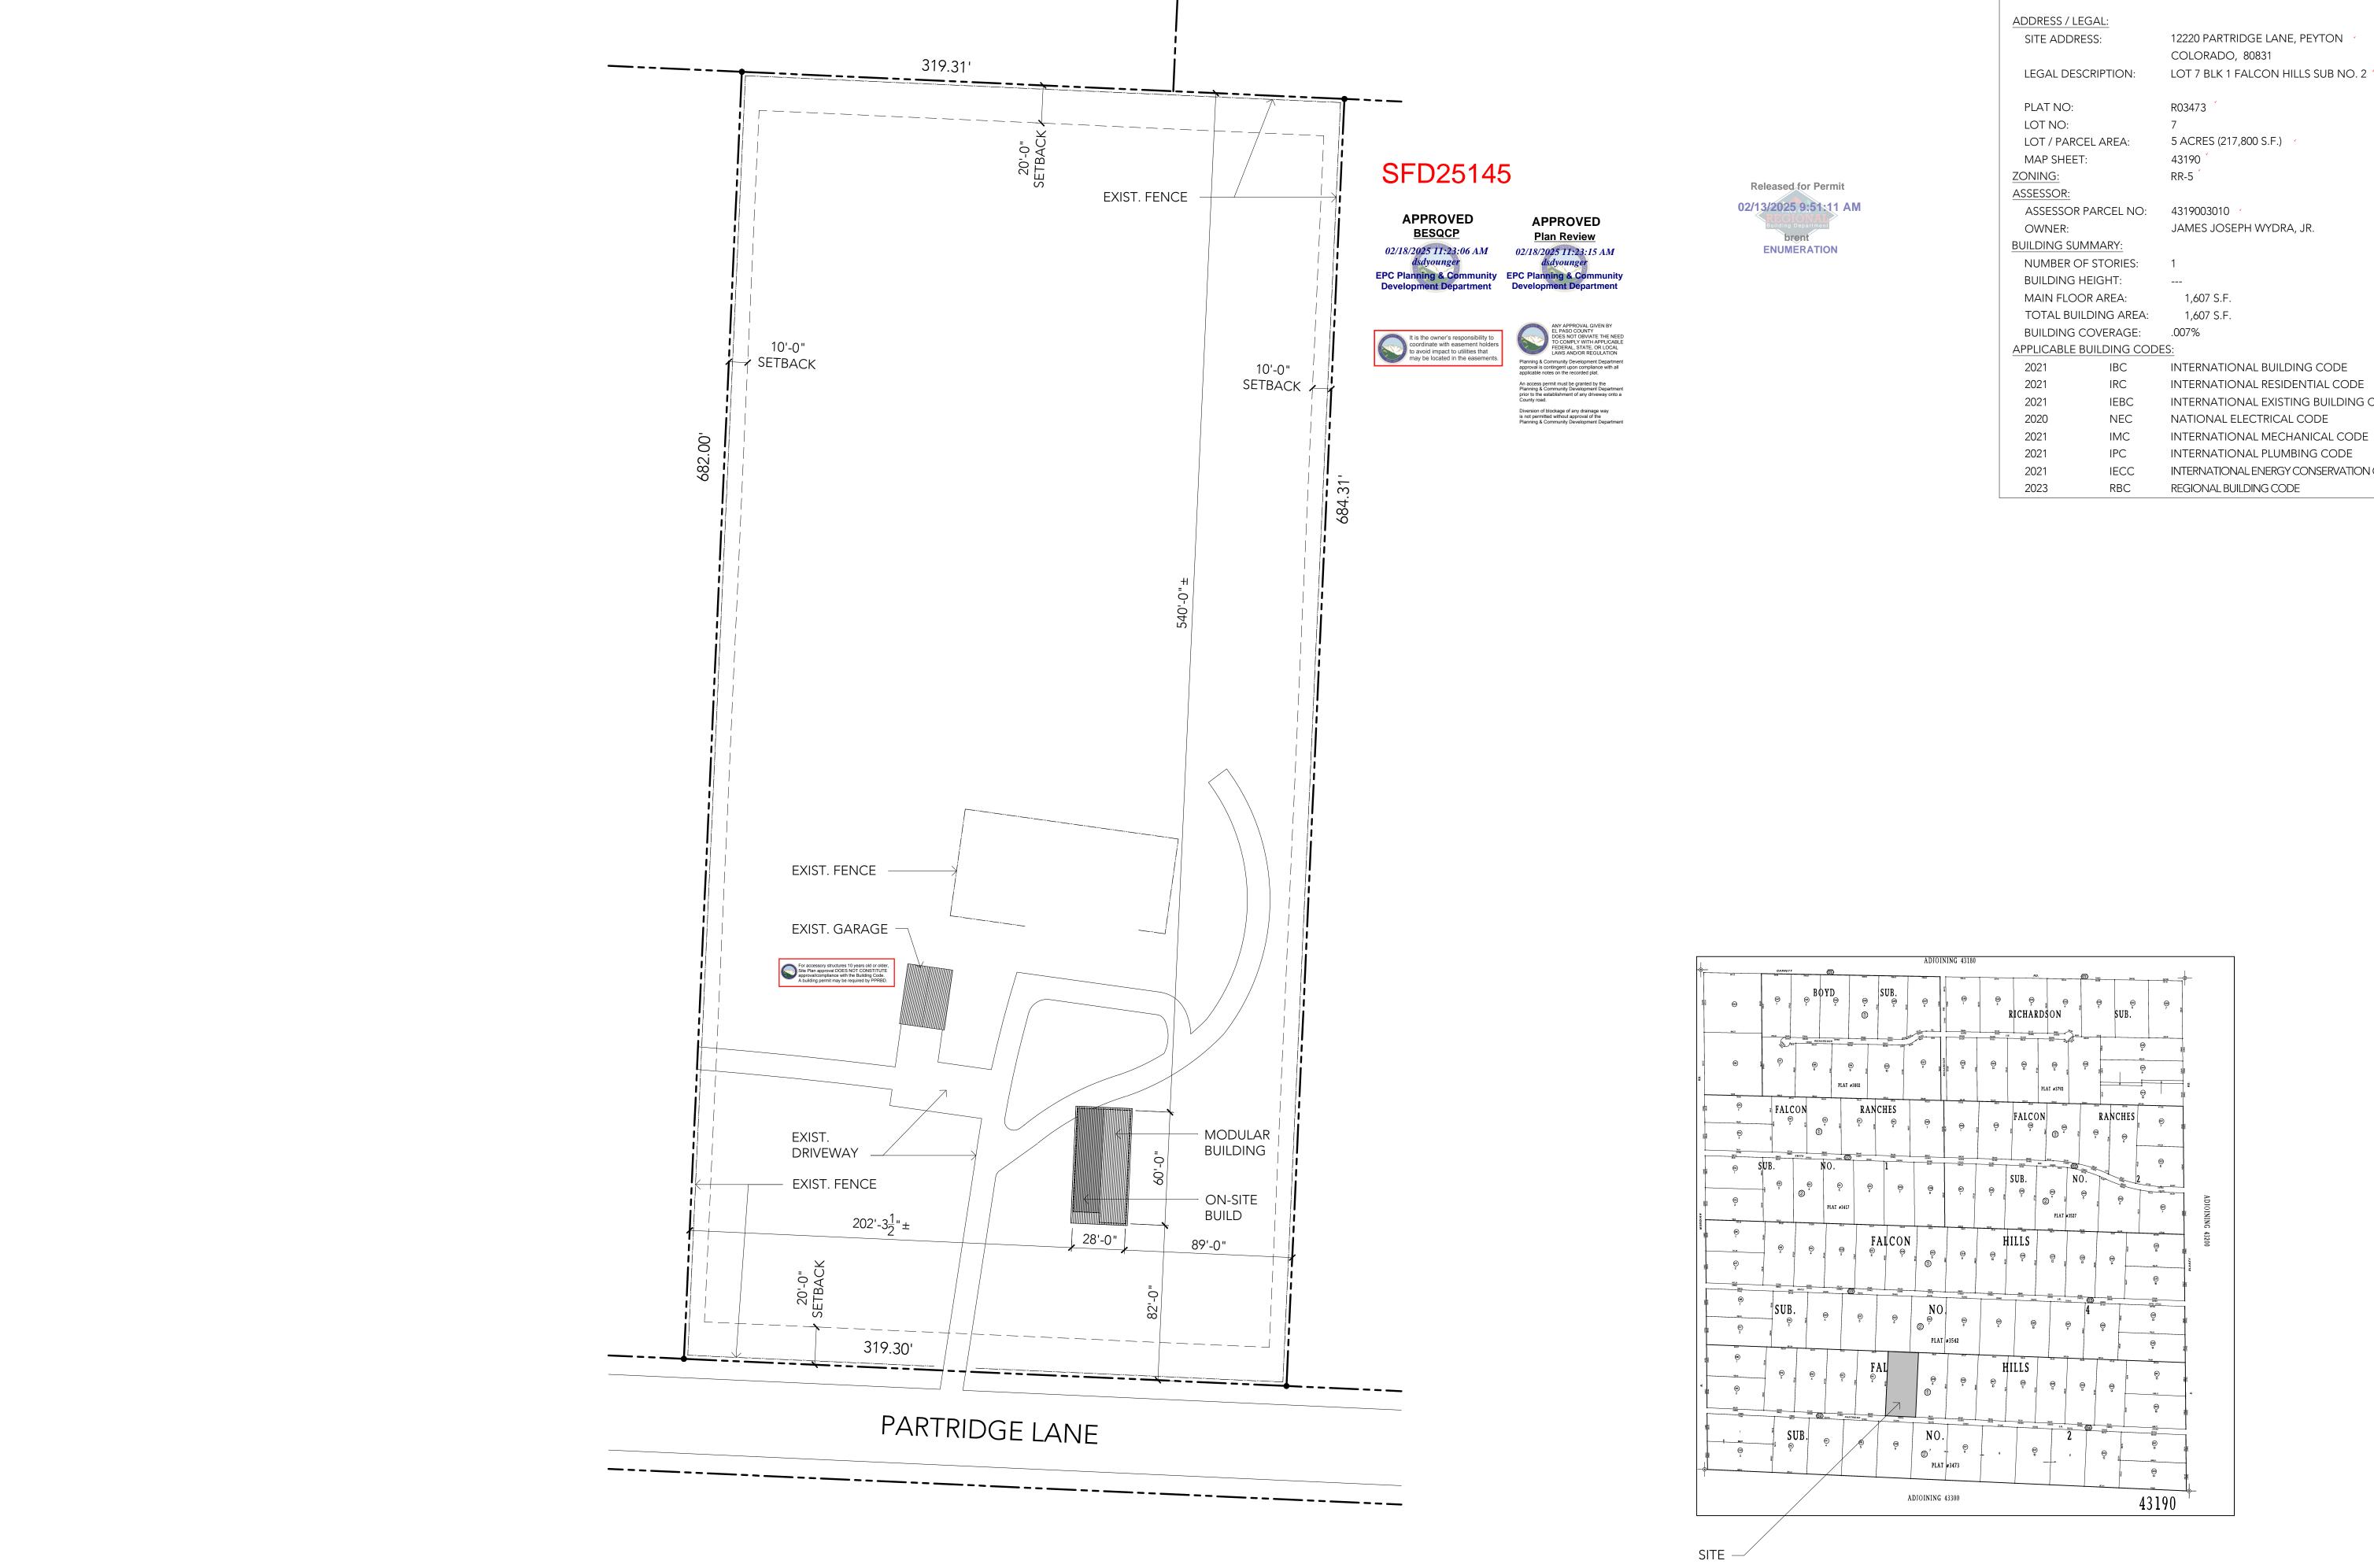

# PROJECT INFO

ADDITION TO EXISTING MODULAR HOME

12220 PARTRIDGE LANE, PEYTON COLORADO, 80831

SCOPE OF WORK:

INTERNATIONAL BUILDING CODE INTERNATIONAL RESIDENTIAL CODE INTERNATIONAL EXISTING BUILDING CODE NATIONAL ELECTRICAL CODE INTERNATIONAL MECHANICAL CODE INTERNATIONAL PLUMBING CODE INTERNATIONAL ENERGY CONSERVATION CODE **REGIONAL BUILDING CODE** 

Release of this plan does not preclude compliance with all applicable codes, ordinances and other pertinent regulations. This plan set must be present on the job site for every inspection.

Parcel: 4319003010