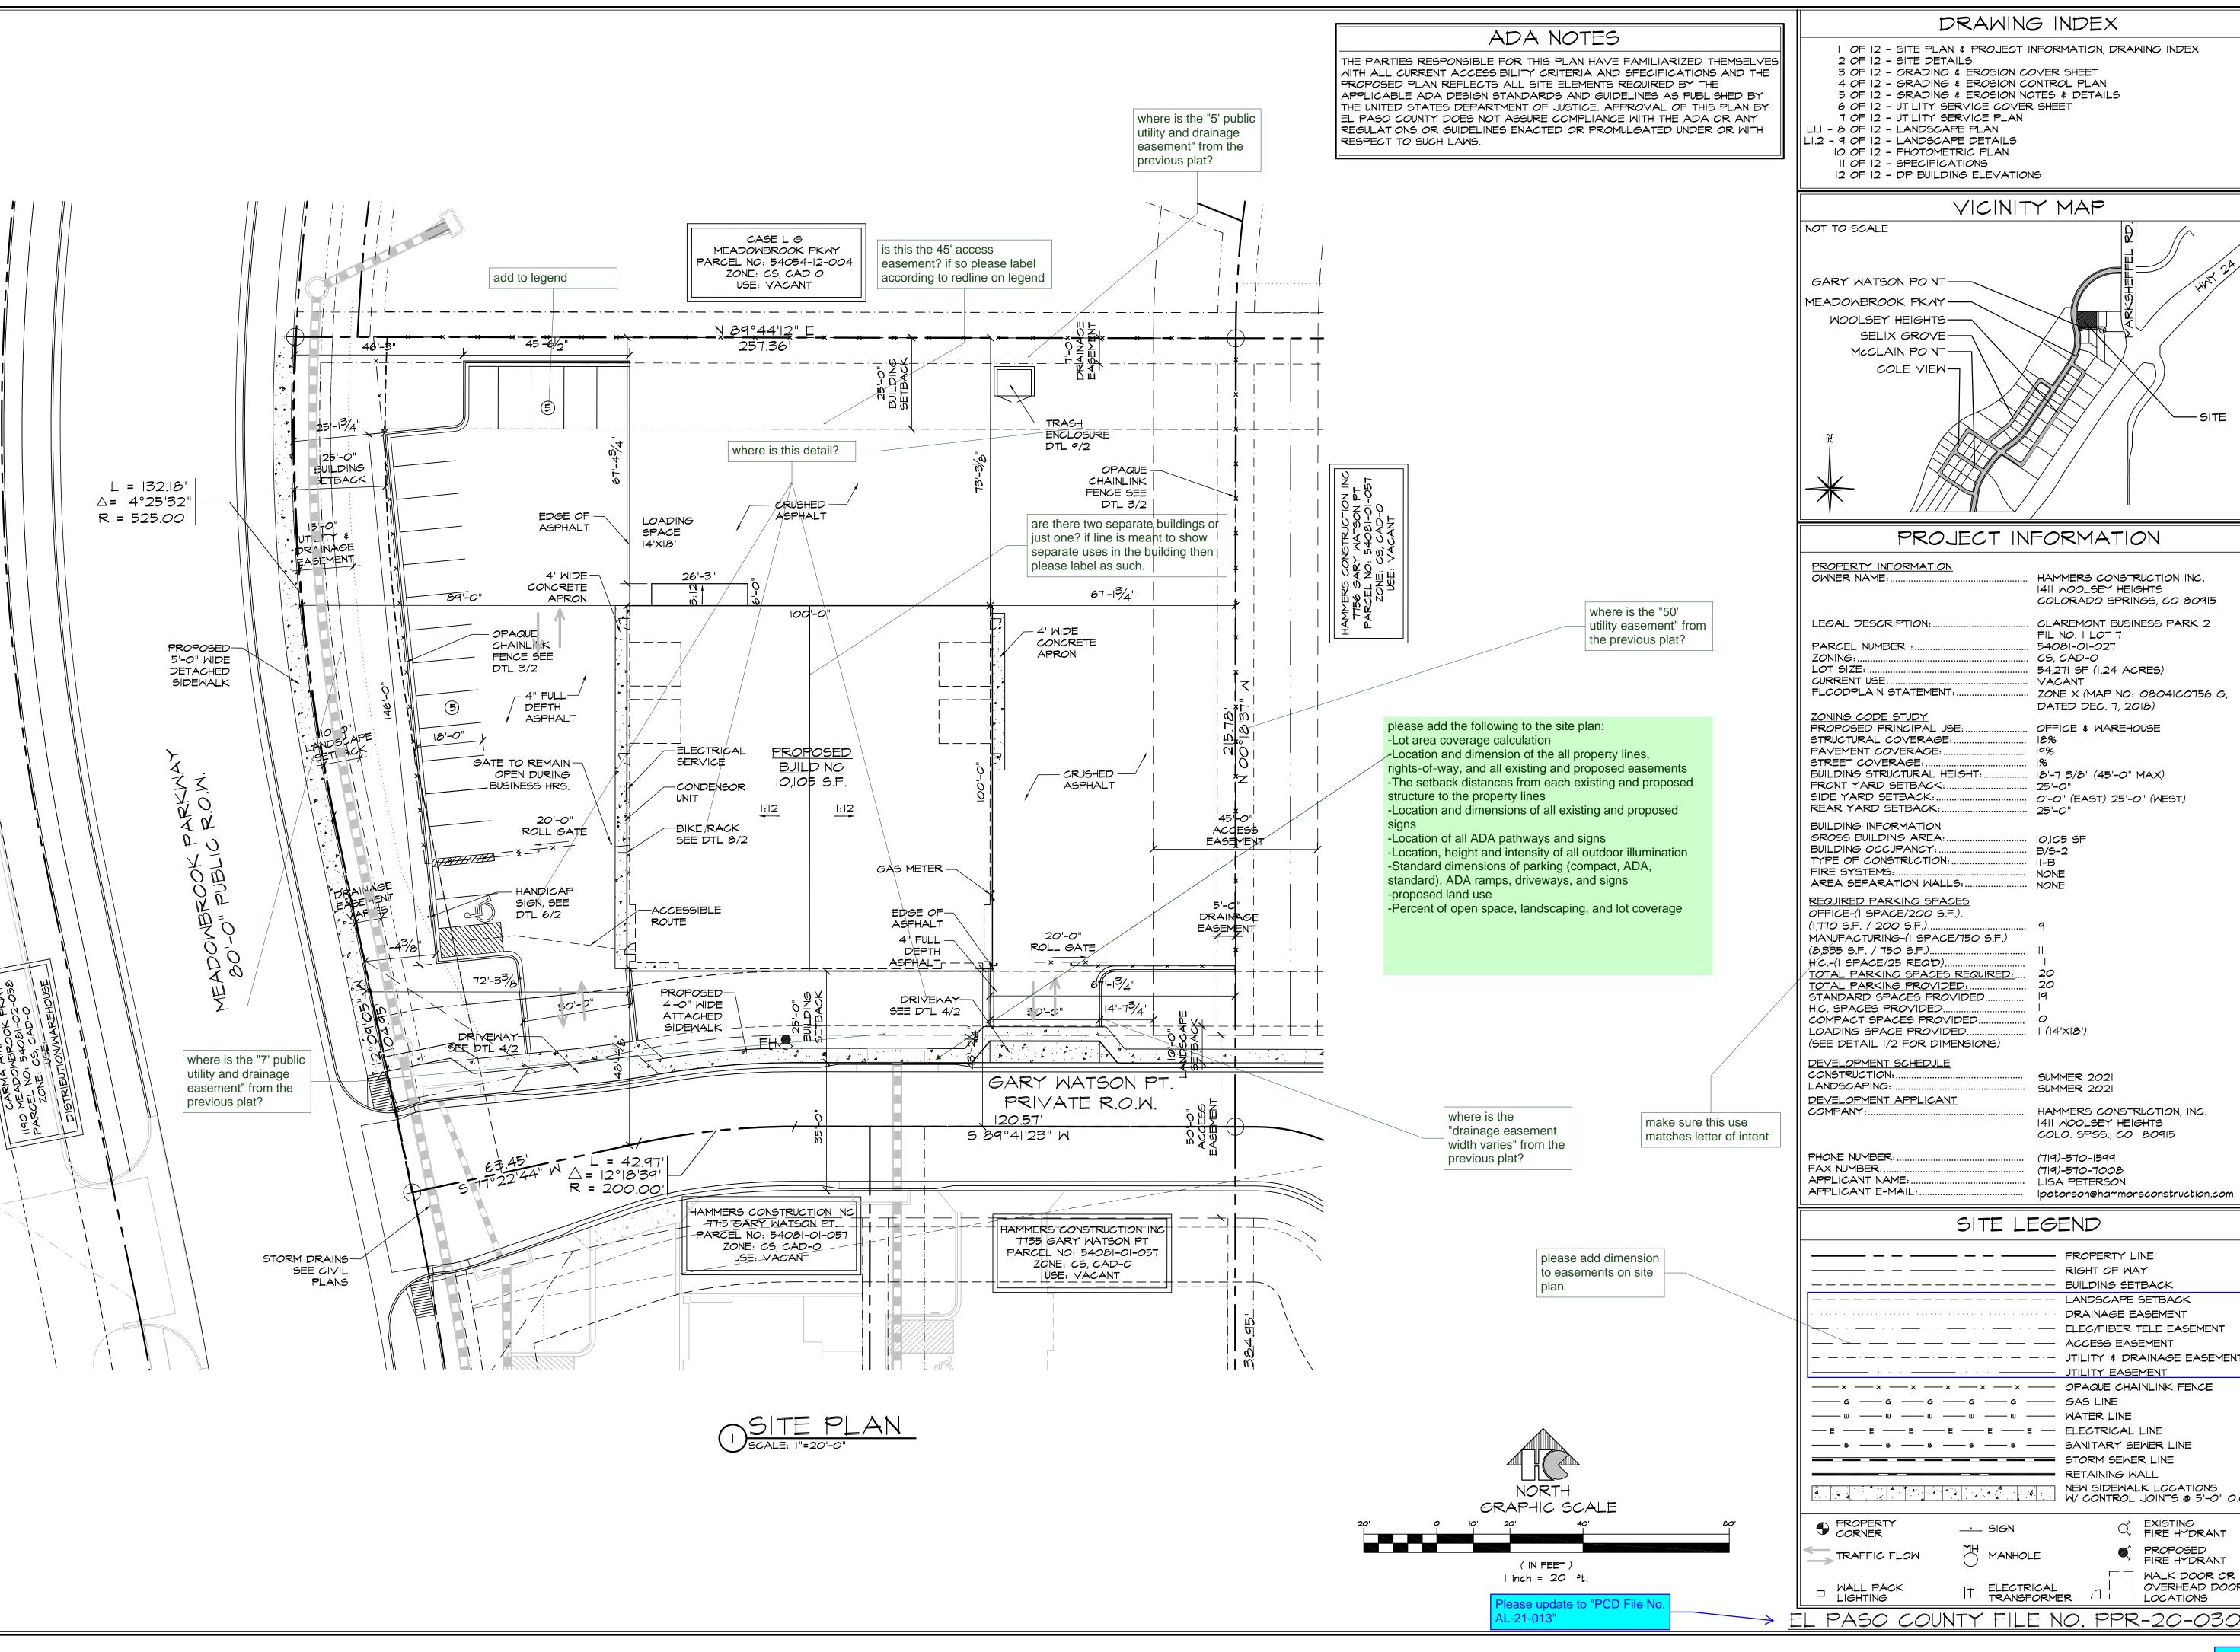

## DRAWING INDEX

I OF 12 - SITE PLAN & PROJECT INFORMATION, DRAWING INDEX

3 OF 12 - GRADING & EROSION COVER SHEET

4 OF 12 - GRADING & EROSION CONTROL PLAN 5 OF 12 - GRADING & EROSION NOTES & DETAILS

## VICINITY MAP

PROJECT INFORMATION HAMMERS CONSTRUCTION INC. 1411 MOOLSEY HEIGHTS COLORADO SPRINGS, CO 80915 CLAREMONT BUSINESS PARK 2 FIL NO. I LOT 7 54081-01-027 CS, CAD-O 54,271 SF (1.24 ACRES) VACANT ZONE X (MAP NO: 0804100756 G, DATED DEC. 7, 2018) OFFICE & WAREHOUSE 18% 19% 18'-7 3/8" (45'-0" MAX) 25'-*0*" 0'-0" (EAST) 25'-0" (WEST) 25'-0" 10,105 SF B/S-2 II-B NONE NONE

## SITE LEGEND

PROPERTY LINE RIGHT OF WAY ---- BUILDING SETBACK LANDSCAPE SETBACK DRAINAGE EASEMENT - ELEC/FIBER TELE EASEMENT ACCESS EASEMENT UTILITY & DRAINAGE EASEMENT UTILITY EASEMENT --- × --- OPAQUE CHAINLINK FENCE - E - ELECTRICAL LINE

EXISTING
FIRE HYDRANT PROPOSED FIRE HYDRANT WALK DOOR OR OVERHEAD DOOR LOCATIONS

NEW SIDEWALK LOCATIONS W/ CONTROL JOINTS @ 5'-O" O.C.

RETAINING WALL

SITE PLAN

THIS DRAWING CONTAINS MATERIAL \$ INFORMATION WHICH MAY NOT BE REPRODUCED WITHOUT WRITTEN CONSENT OF HAMMERS CONSTRUCTION INC. THESE DRAWINGS ARE INTENDED TO BE USED ONLY BY HAMMERS
CONSTRUCTION & ITS REPRESENTATIVES THESE DRAWINGS HAVE NOT BEEN
PREPARED FOR ANY OTHER PURPOSE THAN TO INDICATE THE GENERAL FEATURES AND PLACEMENT OF THE PROPOSED PROJECT. COPYRIGHT 2021 HAMMERS CONSTRUCTION