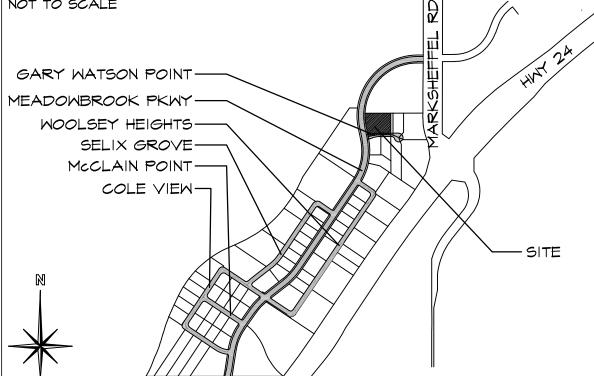

## VICINITY MAP

PROJECT INFORMATION HAMMERS CONSTRUCTION INC. 1411 MOOLSEY HEIGHTS COLORADO SPRINGS, CO 80915 CLAREMONT BUSINESS PARK 2 FIL NO. I LOT 7 54081-01-027 CS, CAD-O 54,271 SF (1.24 ACRES) VACANT ZONE X (MAP NO: 0804100756 G, DATED DEC. 7, 2018) OFFICE & WAREHOUSE 18% 19% 18'-7 3/8" (45'-0" MAX) 25'-*0*" 0'-0" (EAST) 25'-0" (WEST) 25'-0" 10,105 SF B/S-2 II-B NONE NONE