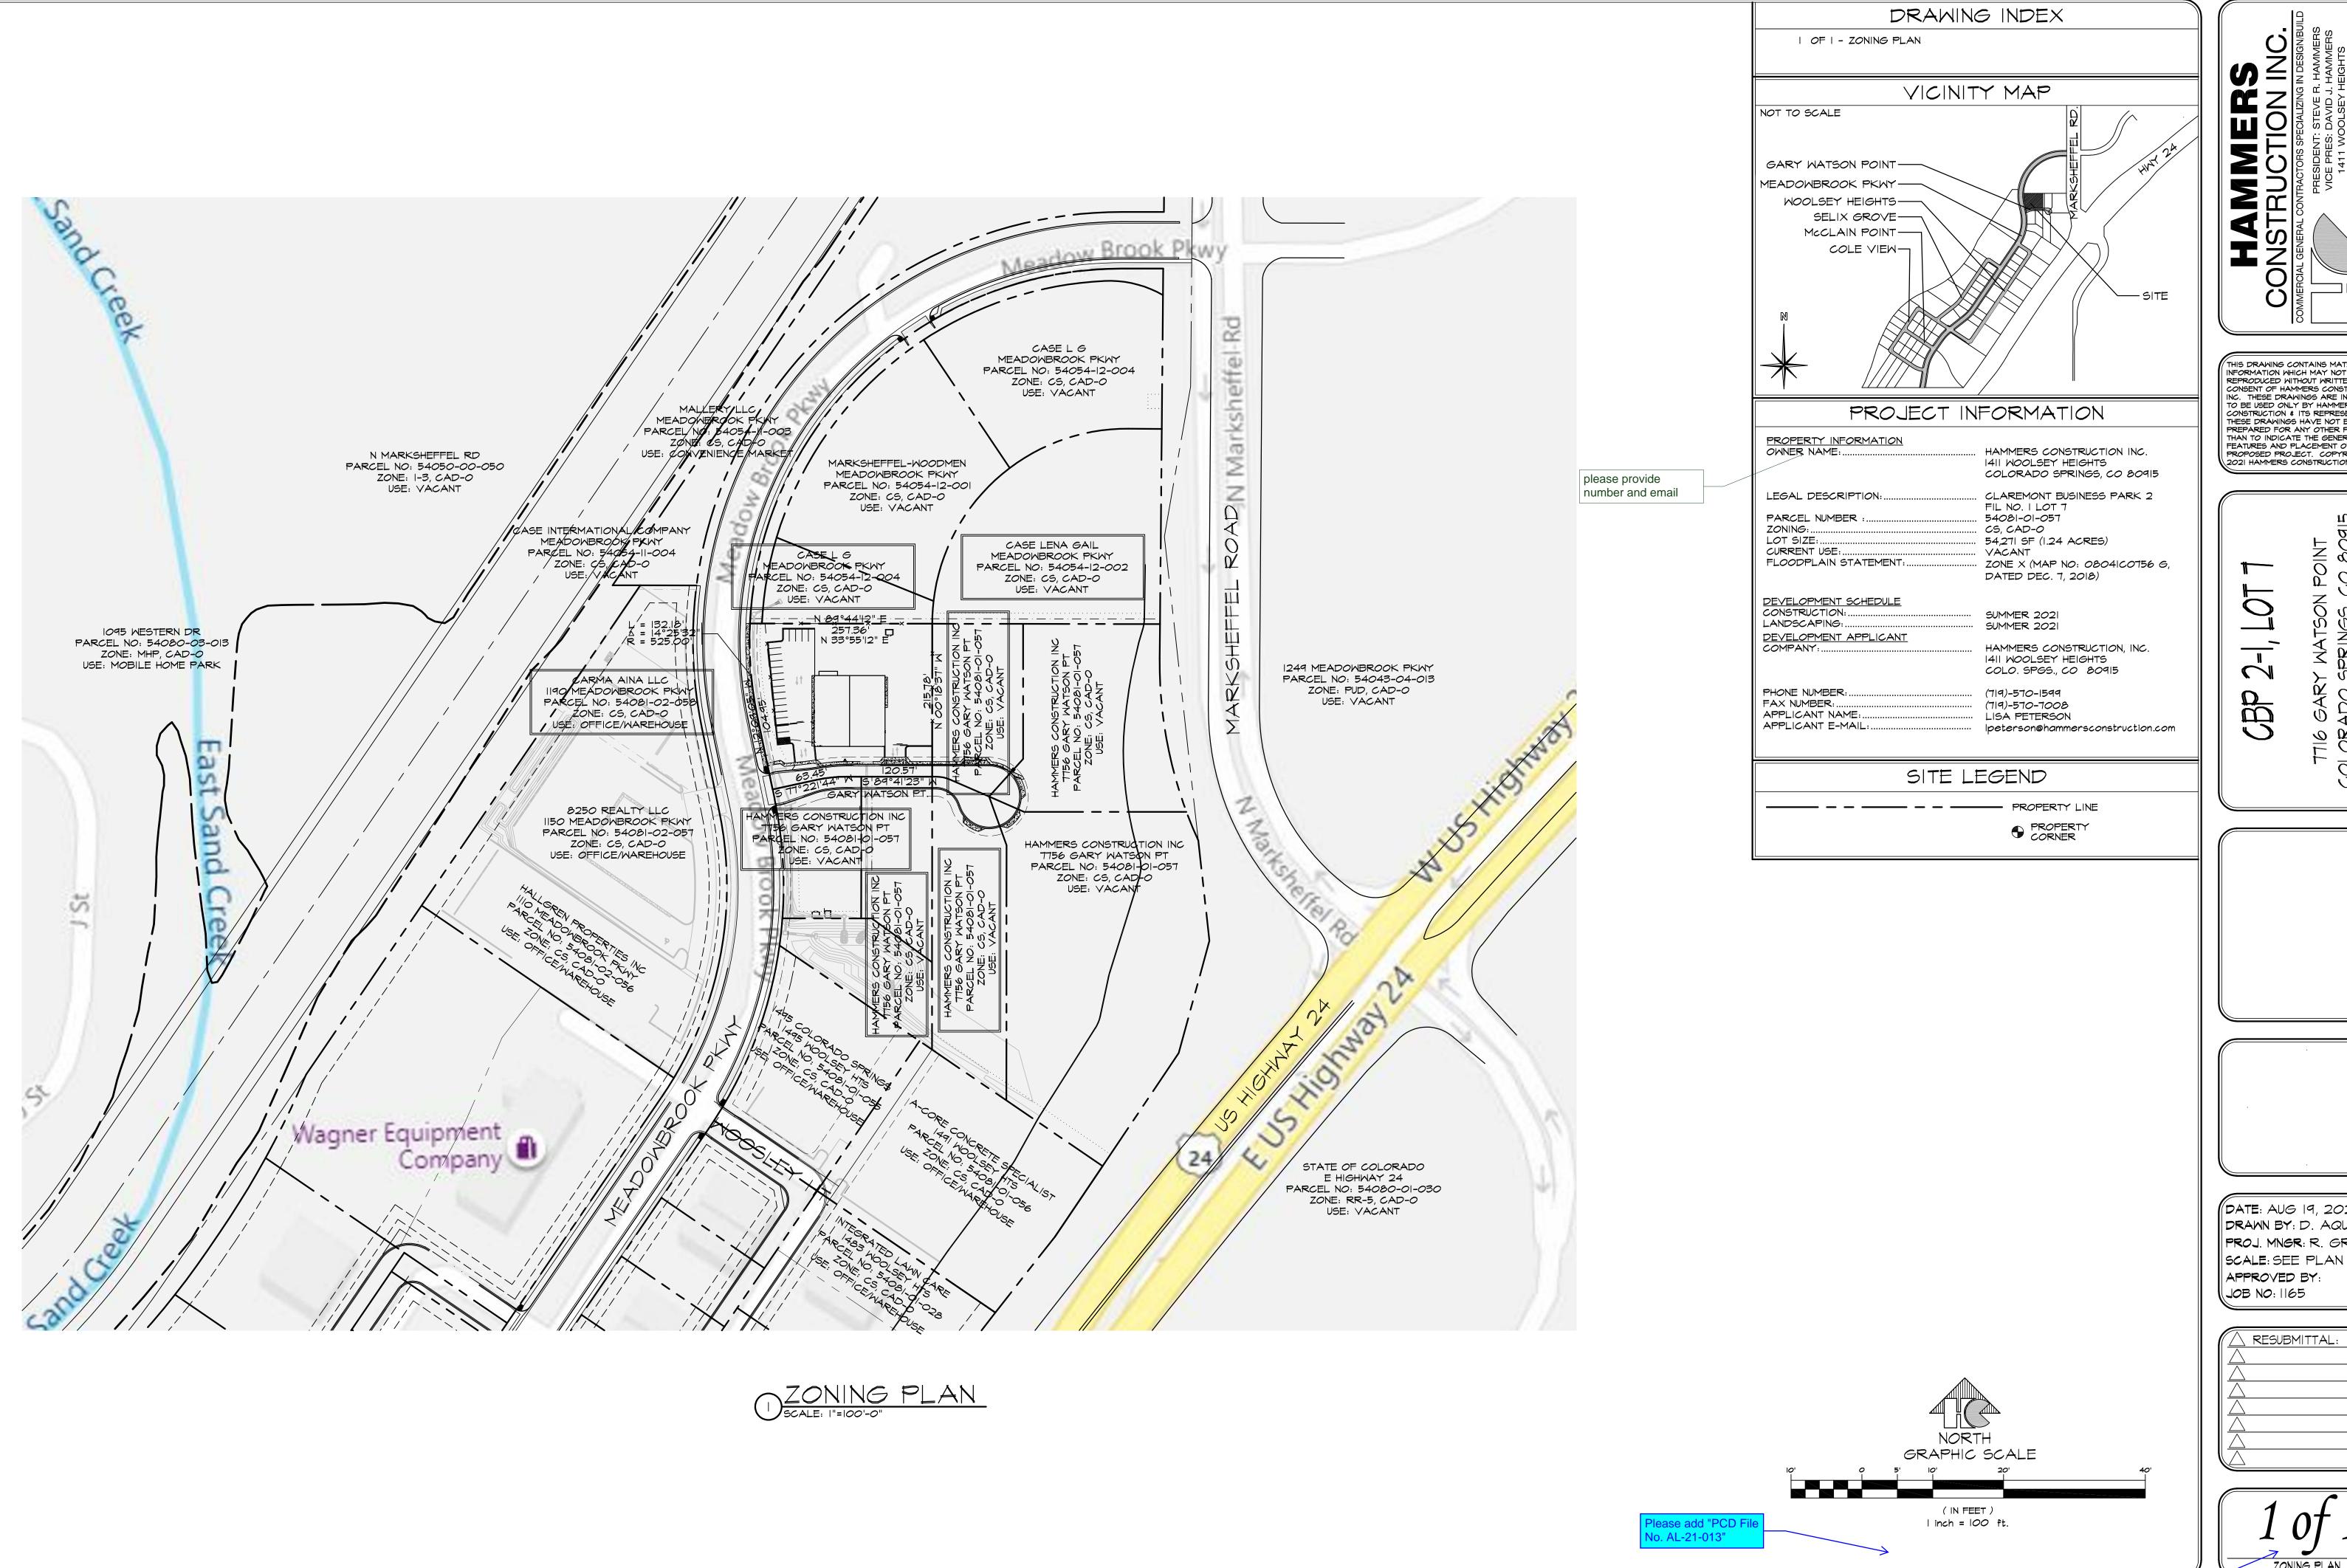

ZONING PLAN

## VICINITY MAP

PROJECT INFORMATION HAMMERS CONSTRUCTION INC. 1411 MOOLSEY HEIGHTS COLORADO SPRINGS, CO 80915 CLAREMONT BUSINESS PARK 2 FIL NO. I LOT 7 54081-01-027 CS, CAD-O 54,271 SF (1.24 ACRES) VACANT ZONE X (MAP NO: 0804100756 G, DATED DEC. 7, 2018) OFFICE & WAREHOUSE 18% 19% 18'-7 3/8" (45'-0" MAX) 25'-*0*" 0'-0" (EAST) 25'-0" (WEST) 25'-0" 10,105 SF B/S-2 II-B NONE NONE