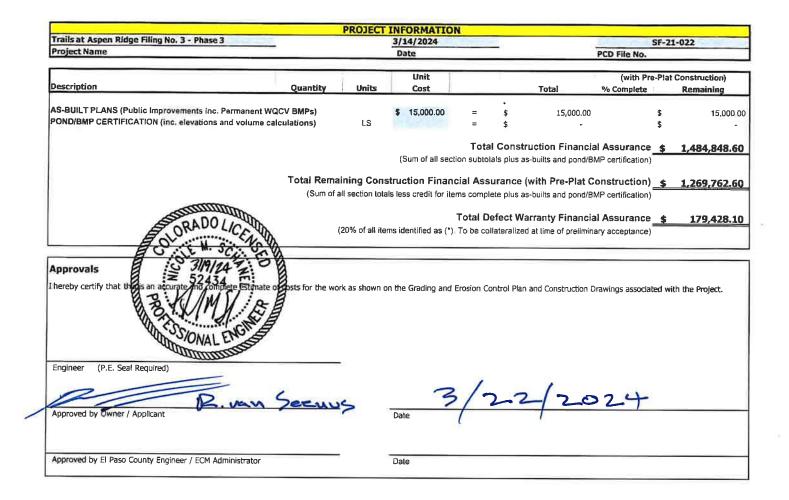

|            | \$     | 502,988.5                               |